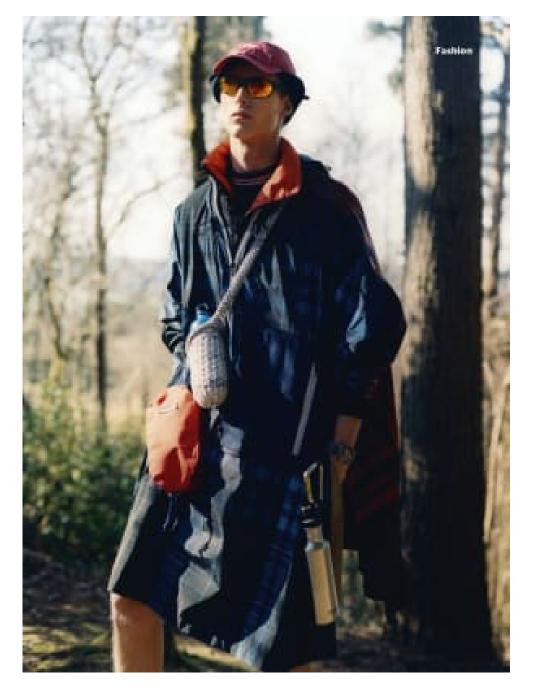

## ASUAL FASHION AUTUMN 18 A NEW NOSTALGIA

The autumn 16 season is about looking back while moving forward, as casual brands and young fashion labels riff on the spirit of 1990s grunge in new ways for guys and girls. The decade's hero items make a corneback in a moody palette: oversized army green parkas and simple black slip dresses layered over long-sleeved T-shirts, grungy plaid shirts with oversized knitwear and punky distressed denim. As with the original 1990s look, retro tracksuits and classic tailored coats are added for a mix-and-match style: smart and casual; new and old; skate, street and sporty. The aesthetic is refreshed for autumn with new fits and silhouettes - slimmed down, neatly tailored or oversized for a fresh take - while interesting textures and functional fabrics lend a modern feel.