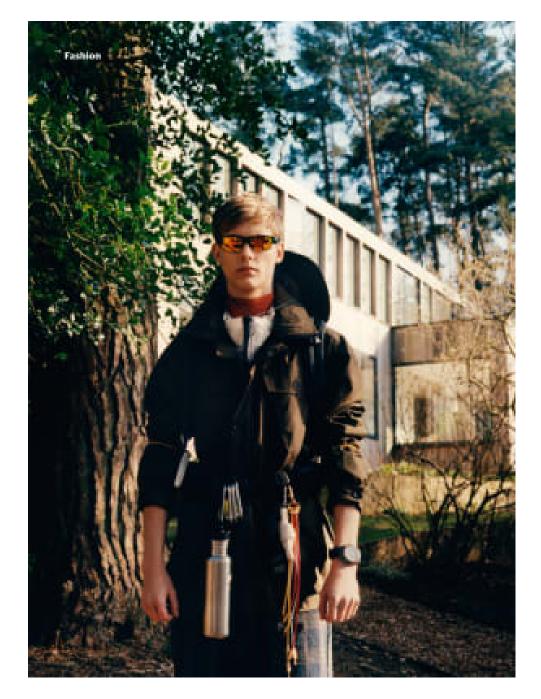

## ASUAL FASHION AUTUMN 18 A NEW NOSTALGIA

The autumn 16 season is about looking back while moving forward, as casual brands and young fashion labels riff on the spirit of 1990s grunge in new ways for guys and girls. The decade's hero items make a corneback in a moody palette: oversized army green parkas and simple black slip dresses layered over long-sleeved T-shirts, grungy plaid shirts with oversized knitwear and punky distressed denim. As with the original 1990s look, retro tracksuits and classic tailored coats are added for a mix-and-match style: smart and casual; new and old; skate, street and sporty. The aesthetic is refreshed for autumn with new fits and silhouettes - slimmed down, neatly tailored or oversized for a fresh take - while interesting textures and functional fabrics lend a modern feel.