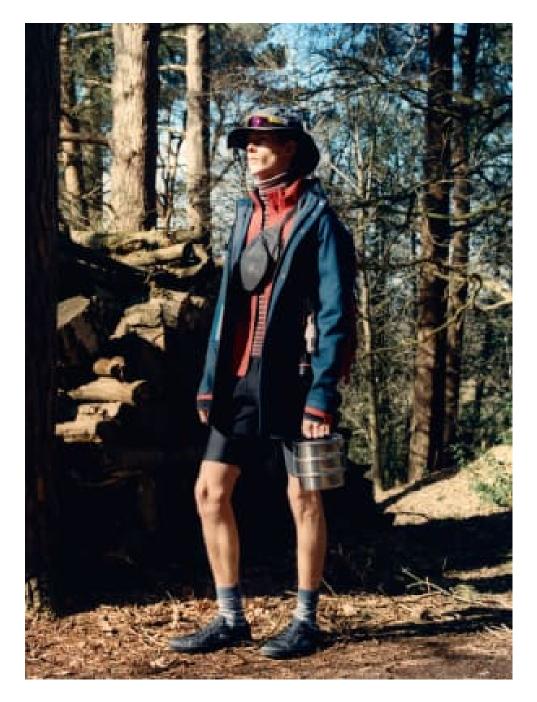

## ASUAL FASHION AUTUMN 18 A NEW NOSTALGIA

The autumn 16 season is about looking back while moving forward, as casual brands and young fashion labels riff on the spirit of 1990s grunge in new ways for guys and girls. The decade's hero items make a corneback in a moody palette: oversized army green parkas and simple black slip dresses layered over long-sleeved T-shirts, grungy plaid shirts with oversized knitwear and punky distressed denim. As with the original 1990s look, retro tracksuits and classic tailored coats are added for a mix-and-match style: smart and casual; new and old; skate, street and sporty. The aesthetic is refreshed for autumn with new fits and silhouettes - slimmed down, neatly tailored or oversized for a fresh take - while interesting textures and functional fabrics lend a modern feel.