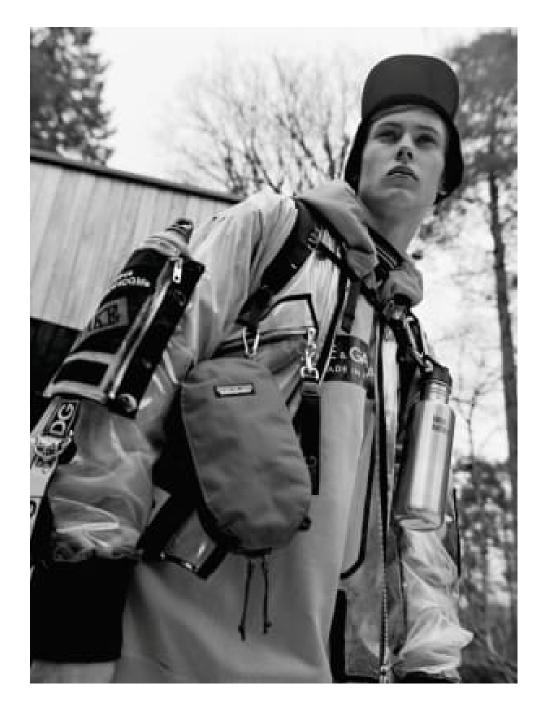

## ASUAL FASHION AUTUMN 18 A NEW NOSTALGIA

The autumn 16 season is about looking back while moving forward, as casual brands and young fashion labels riff on the spirit of 1990s grunge in new ways for guys and girls. The decade's hero items make a corneback in a moody palette: oversized army green parkas and simple black slip dresses layered over long-sleeved T-shirts, grungy plaid shirts with oversized knitwear and punky distressed denim. As with the original 1990s look, retro tracksuits and classic tailored coats are added for a mix-and-match style: smart and casual; new and old; skate, street and sporty. The aesthetic is refreshed for autumn with new fits and silhouettes - slimmed down, neatly tailored or oversized for a fresh take - while interesting textures and functional fabrics lend a modern feel.