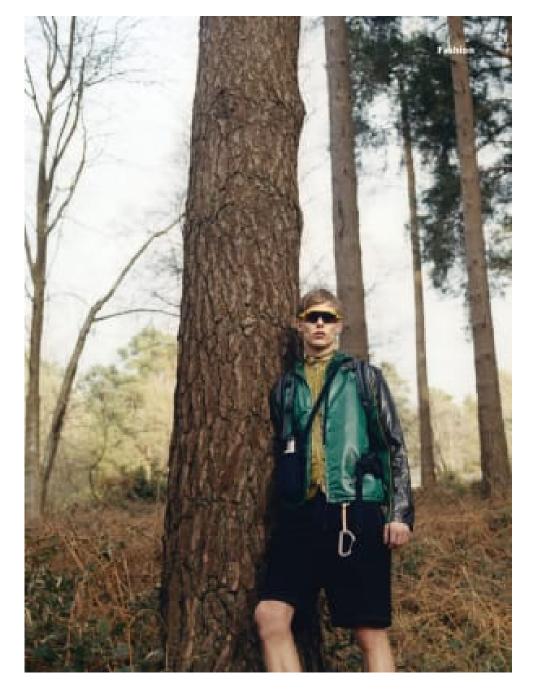

## ASUAL FASHION AUTUMN 18 A NEW NOSTALGIA

The autumn 16 season is about looking back while moving forward, as casual brands and young fashion labels riff on the spirit of 1990s grunge in new ways for guys and girls. The decade's hero items make a corneback in a moody palette: oversized army green parkas and simple black slip dresses layered over long-sleeved T-shirts, grungy plaid shirts with oversized knitwear and punky distressed denim. As with the original 1990s look, retro tracksuits and classic tailored coats are added for a mix-and-match style: smart and casual; new and old; skate, street and sporty. The aesthetic is refreshed for autumn with new fits and silhouettes - slimmed down, neatly tailored or oversized for a fresh take - while interesting textures and functional fabrics lend a modern feel.