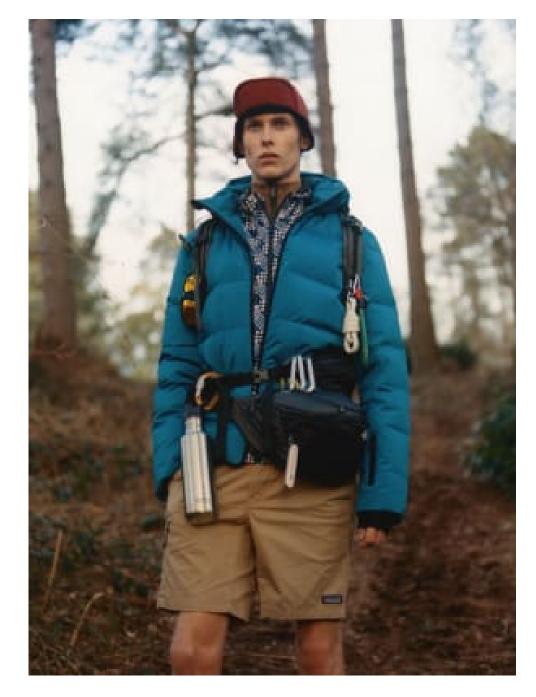

## ASUAL FASHION AUTUMN 18 A NEW NOSTALGIA

The autumn 16 season is about looking back while moving forward, as casual brands and young fashion labels riff on the spirit of 1990s grunge in new ways for guys and girls. The decade's hero items make a corneback in a moody palette: oversized army green parkas and simple black slip dresses layered over long-sleeved T-shirts, grungy plaid shirts with oversized knitwear and punky distressed denim. As with the original 1990s look, retro tracksuits and classic tailored coats are added for a mix-and-match style: smart and casual; new and old; skate, street and sporty. The aesthetic is refreshed for autumn with new fits and silhouettes - slimmed down, neatly tailored or oversized for a fresh take - while interesting textures and functional fabrics lend a modern feel.