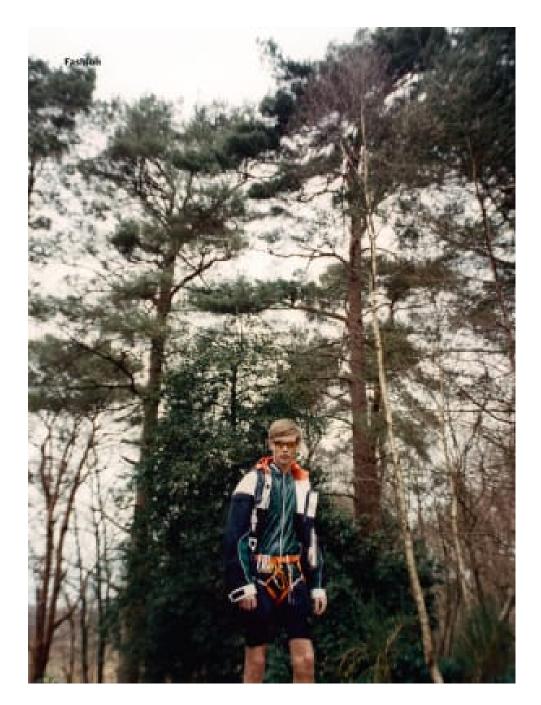

## ASUAL FASHION AUTUMN 18 A NEW NOSTALGIA

The autumn 16 season is about looking back while moving forward, as casual brands and young fashion labels riff on the spirit of 1990s grunge in new ways for guys and girls. The decade's hero items make a corneback in a moody palette: oversized army green parkas and simple black slip dresses layered over long-sleeved T-shirts, grungy plaid shirts with oversized knitwear and punky distressed denim. As with the original 1990s look, retro tracksuits and classic tailored coats are added for a mix-and-match style: smart and casual; new and old; skate, street and sporty. The aesthetic is refreshed for autumn with new fits and silhouettes - slimmed down, neatly tailored or oversized for a fresh take - while interesting textures and functional fabrics lend a modern feel.