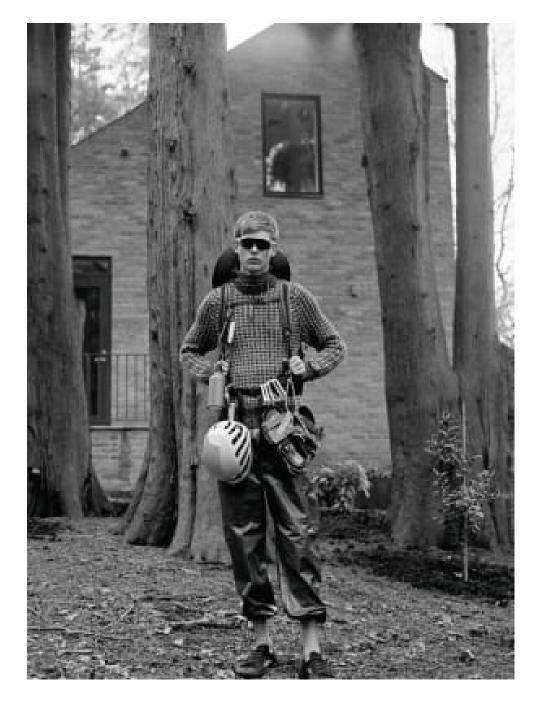

## ASUAL FASHION AUTUMN 18 A NEW NOSTALGIA

The autumn 16 season is about looking back while moving forward, as casual brands and young fashion labels riff on the spirit of 1990s grunge in new ways for guys and girls. The decade's hero items make a corneback in a moody palette: oversized army green parkas and simple black slip dresses layered over long-sleeved T-shirts, grungy plaid shirts with oversized knitwear and punky distressed denim. As with the original 1990s look, retro tracksuits and classic tailored coats are added for a mix-and-match style: smart and casual; new and old; skate, street and sporty. The aesthetic is refreshed for autumn with new fits and silhouettes - slimmed down, neatly tailored or oversized for a fresh take - while interesting textures and functional fabrics lend a modern feel.