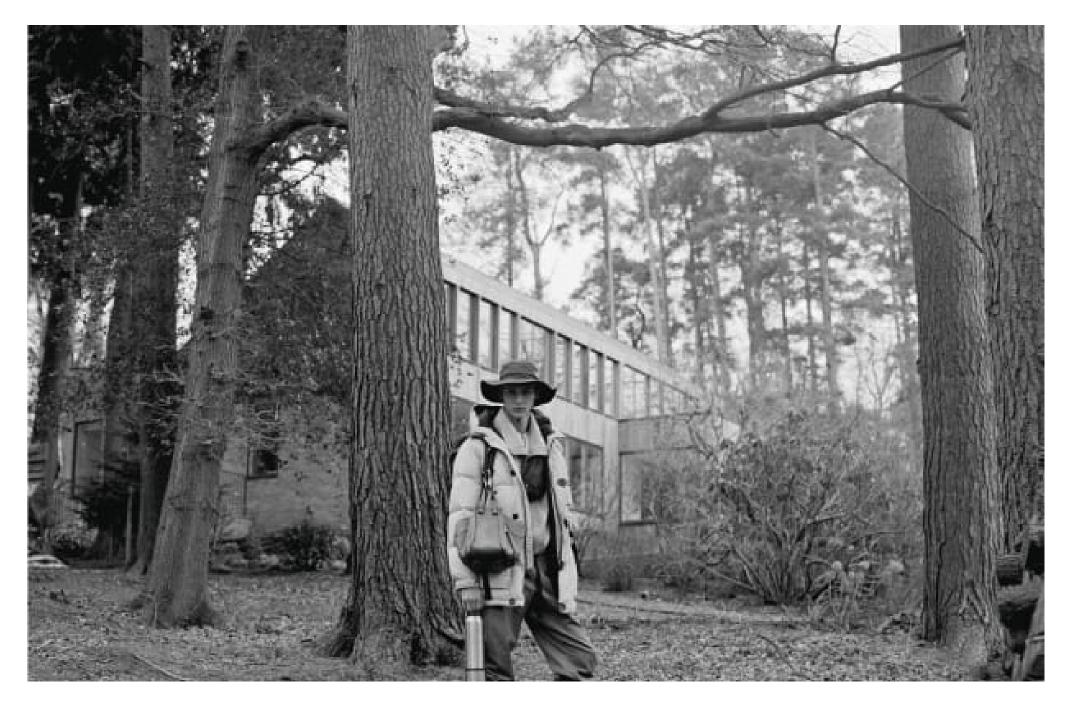

## ASUAL FASHION AUTUMN 18 A NEW NOSTALGIA

The autumn 16 season is about looking back while moving forward, as casual brands and young fashion labels riff on the spirit of 1990s grunge in new ways for guys and girls. The decade's hero items make a corneback in a moody palette: oversized army green parkas and simple black slip dresses layered over long-sleeved T-shirts, grungy plaid shirts with oversized knitwear and punky distressed denim. As with the original 1990s look, retro tracksuits and classic tailored coats are added for a mix-and-match style: smart and casual; new and old; skate, street and sporty. The aesthetic is refreshed for autumn with new fits and silhouettes - slimmed down, neatly tailored or oversized for a fresh take - while interesting textures and functional fabrics lend a modern feel.