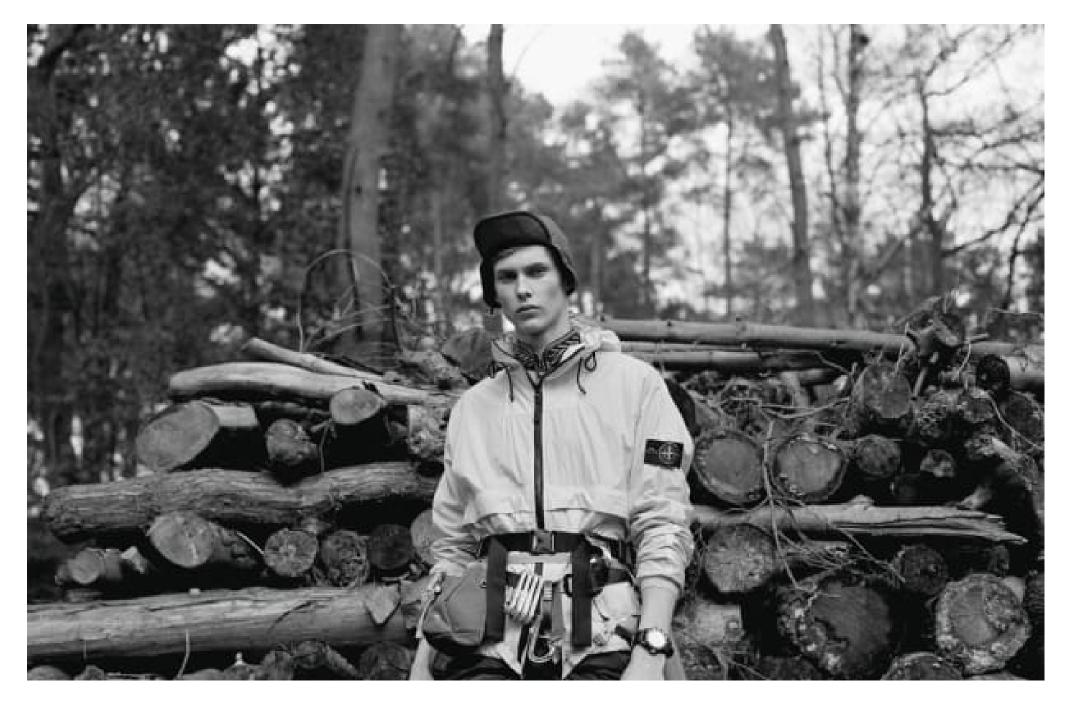

## ASUAL FASHION AUTUMN 18 A NEW NOSTALGIA

The autumn 16 season is about looking back while moving forward, as casual brands and young fashion labels riff on the spirit of 1990s grunge in new ways for guys and girls. The decade's hero items make a corneback in a moody palette: oversized army green parkas and simple black slip dresses layered over long-sleeved T-shirts, grungy plaid shirts with oversized knitwear and punky distressed denim. As with the original 1990s look, retro tracksuits and classic tailored coats are added for a mix-and-match style: smart and casual; new and old; skate, street and sporty. The aesthetic is refreshed for autumn with new fits and silhouettes - slimmed down, neatly tailored or oversized for a fresh take - while interesting textures and functional fabrics lend a modern feel.