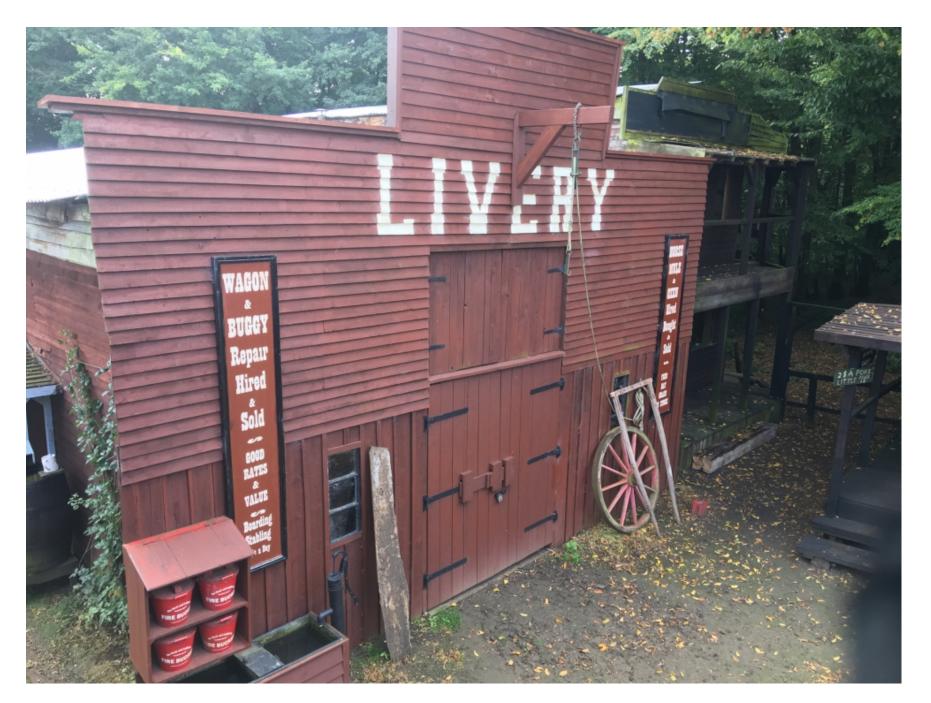

Wild west Town is situated in the heart of the Kent countryside, easily accessible from all motorways and main roads, 25 miles from the centre of London. The buildings inside are all decorated Western. The Hotel has a floor space 36' x 30' Complete with Staircase, Stage, Bar, Large Mirror, Tables and Chairs, Ideal for filming or conference. Wild West Town and has on fully authentically (on availability) dressed Cowboys and Townspeople, most western props are available, there is a Stagecoach, Wagons, Canons, Horses can also be arranged.