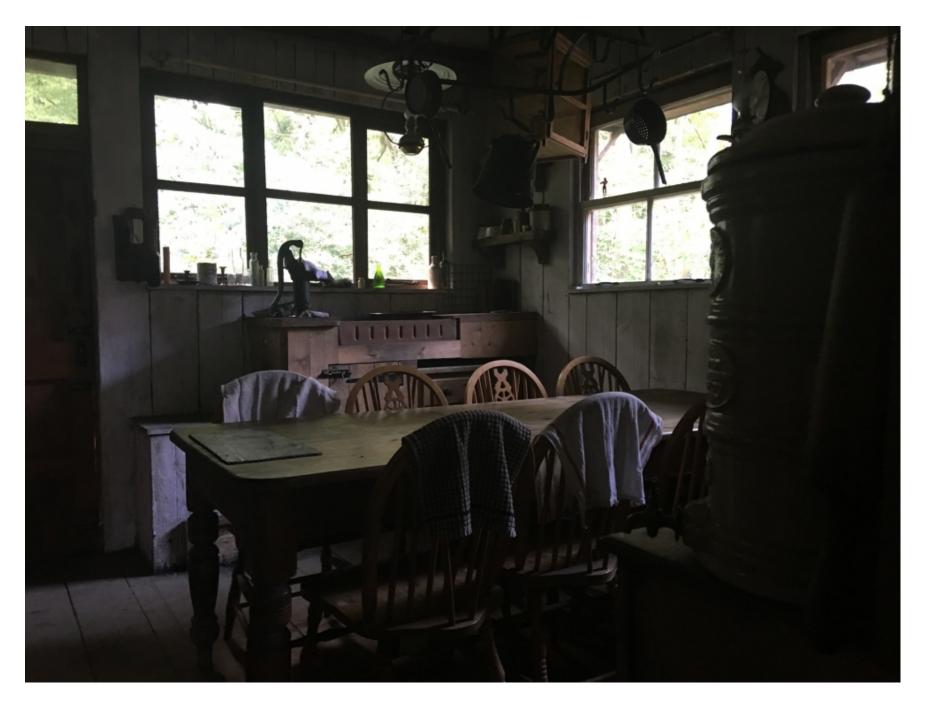

Wild west Town is situated in the heart of the Kent countryside, easily accessible from all motorways and main roads, 25 miles from the centre of London. The buildings inside are all decorated Western. The Hotel has a floor space 36' x 30' Complete with Staircase, Stage, Bar, Large Mirror, Tables and Chairs, Ideal for filming or conference. Wild West Town and has on fully authentically (on availability) dressed Cowboys and Townspeople, most western props are available, there is a Stagecoach, Wagons, Canons, Horses can also be arranged.