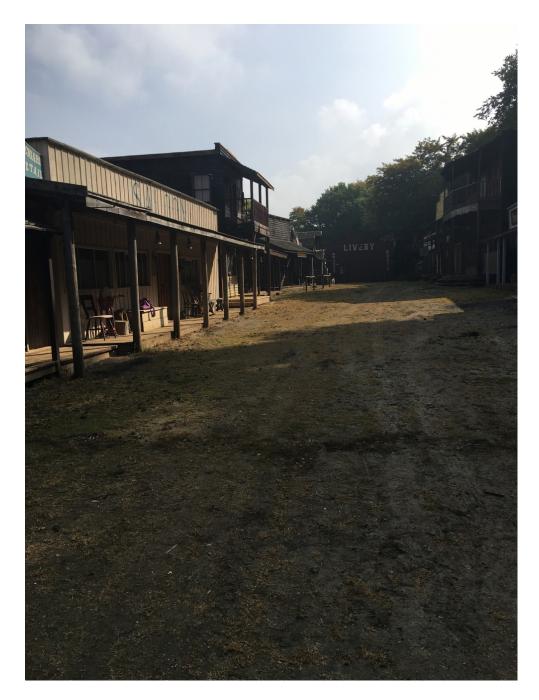

Wild west Town is situated in the heart of the Kent countryside, easily accessible from all motorways and main roads, 25 miles from the centre of London. The buildings inside are all decorated Western. The Hotel has a floor space 36' x 30' Complete with Staircase, Stage, Bar, Large Mirror, Tables and Chairs, Ideal for filming or conference. Wild West Town and has on fully authentically (on availability) dressed Cowboys and Townspeople, most western props are available, there is a Stagecoach, Wagons, Canons, Horses can also be arranged.