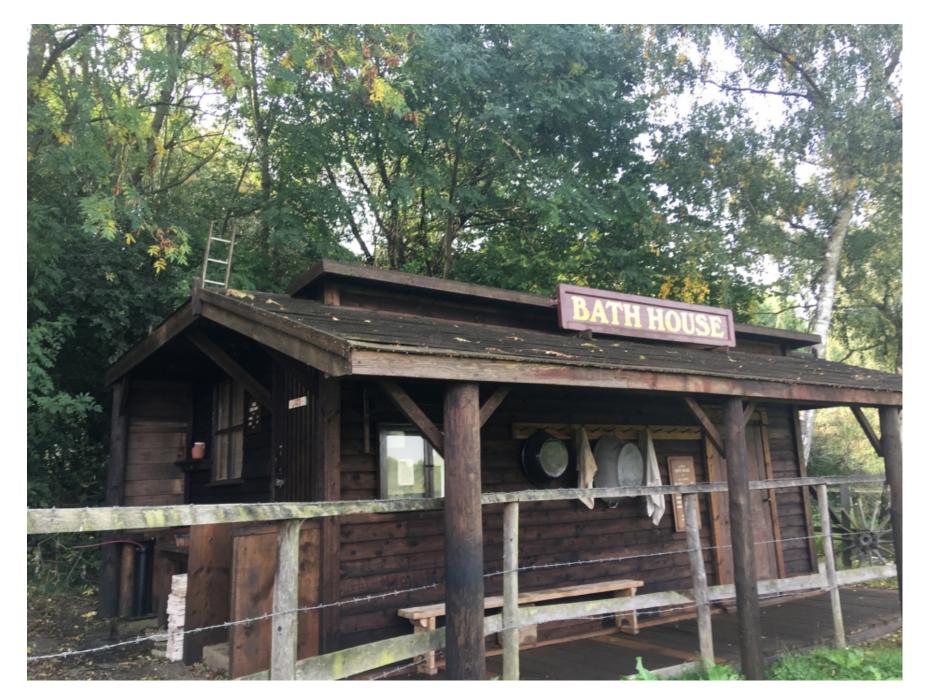

Wild west Town is situated in the heart of the Kent countryside, easily accessible from all motorways and main roads, 25 miles from the centre of London. The buildings inside are all decorated Western. The Hotel has a floor space 36' x 30' Complete with Staircase, Stage, Bar, Large Mirror, Tables and Chairs, Ideal for filming or conference. Wild West Town and has on fully authentically (on availability) dressed Cowboys and Townspeople, most western props are available, there is a Stagecoach, Wagons, Canons, Horses can also be arranged.