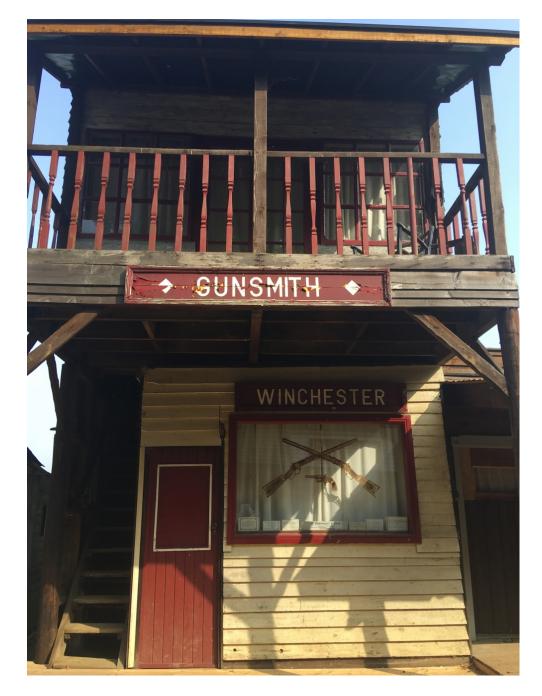

Wild west Town is situated in the heart of the Kent countryside, easily accessible from all motorways and main roads, 25 miles from the centre of London. The buildings inside are all decorated Western. The Hotel has a floor space 36' x 30' Complete with Staircase, Stage, Bar, Large Mirror, Tables and Chairs, Ideal for filming or conference. Wild West Town and has on fully authentically (on availability) dressed Cowboys and Townspeople, most western props are available, there is a Stagecoach, Wagons, Canons, Horses can also be arranged.