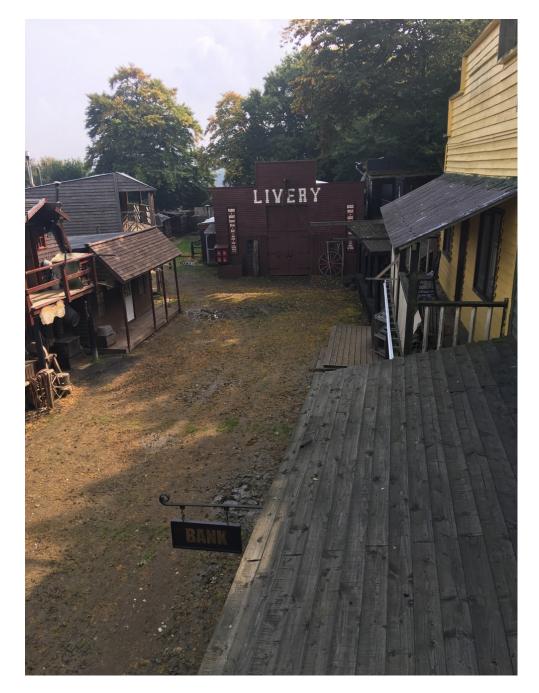

Wild west Town is situated in the heart of the Kent countryside, easily accessible from all motorways and main roads, 25 miles from the centre of London. The buildings inside are all decorated Western. The Hotel has a floor space 36' x 30' Complete with Staircase, Stage, Bar, Large Mirror, Tables and Chairs, Ideal for filming or conference. Wild West Town and has on fully authentically (on availability) dressed Cowboys and Townspeople, most western props are available, there is a Stagecoach, Wagons, Canons, Horses can also be arranged.