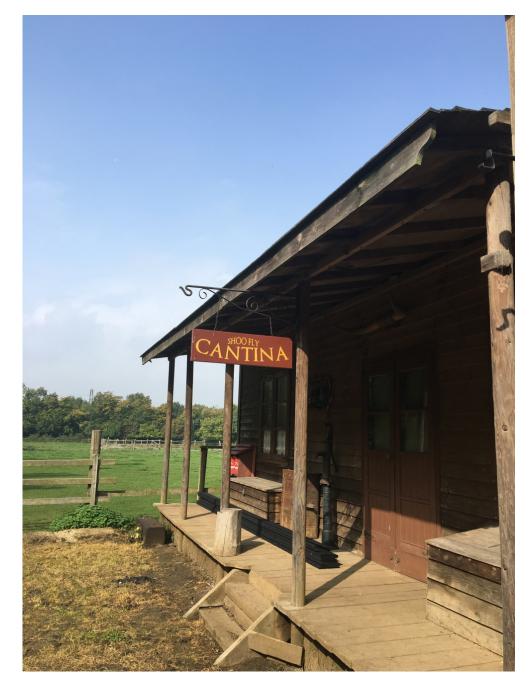

Wild west Town is situated in the heart of the Kent countryside, easily accessible from all motorways and main roads, 25 miles from the centre of London. The buildings inside are all decorated Western. The Hotel has a floor space 36' x 30' Complete with Staircase, Stage, Bar, Large Mirror, Tables and Chairs, Ideal for filming or conference. Wild West Town and has on fully authentically (on availability) dressed Cowboys and Townspeople, most western props are available, there is a Stagecoach, Wagons, Canons, Horses can also be arranged.