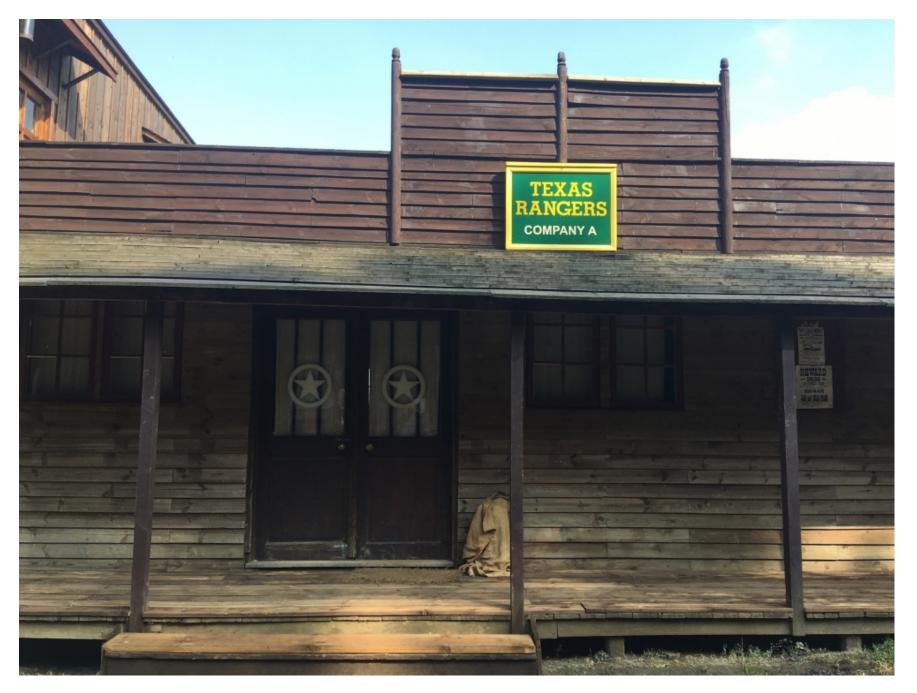

Wild west Town is situated in the heart of the Kent countryside, easily accessible from all motorways and main roads, 25 miles from the centre of London. The buildings inside are all decorated Western. The Hotel has a floor space 36' x 30' Complete with Staircase, Stage, Bar, Large Mirror, Tables and Chairs, Ideal for filming or conference. Wild West Town and has on fully authentically (on availability) dressed Cowboys and Townspeople, most western props are available, there is a Stagecoach, Wagons, Canons, Horses can also be arranged.