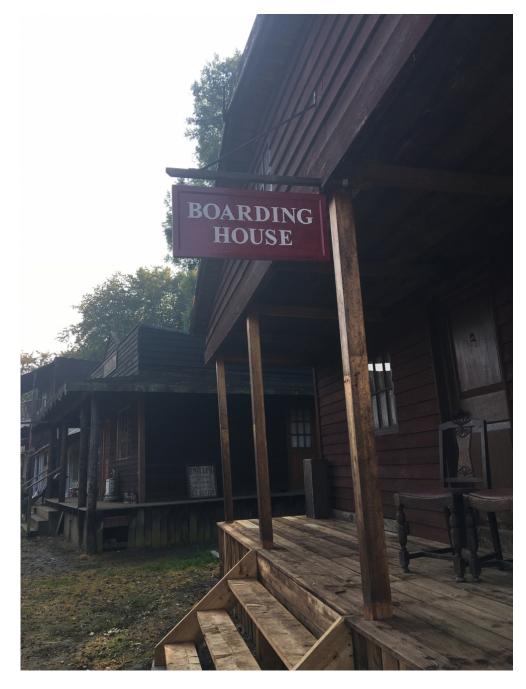

Wild west Town is situated in the heart of the Kent countryside, easily accessible from all motorways and main roads, 25 miles from the centre of London. The buildings inside are all decorated Western. The Hotel has a floor space 36' x 30' Complete with Staircase, Stage, Bar, Large Mirror, Tables and Chairs, Ideal for filming or conference. Wild West Town and has on fully authentically (on availability) dressed Cowboys and Townspeople, most western props are available, there is a Stagecoach, Wagons, Canons, Horses can also be arranged.