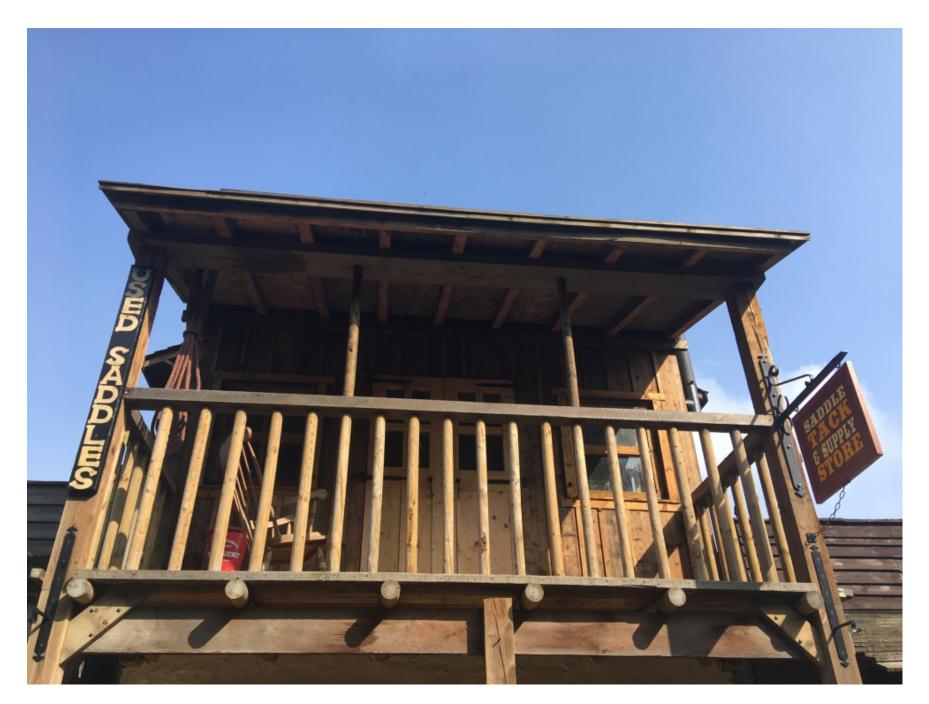

Wild west Town is situated in the heart of the Kent countryside, easily accessible from all motorways and main roads, 25 miles from the centre of London. The buildings inside are all decorated Western. The Hotel has a floor space 36' x 30' Complete with Staircase, Stage, Bar, Large Mirror, Tables and Chairs, Ideal for filming or conference. Wild West Town and has on fully authentically (on availability) dressed Cowboys and Townspeople, most western props are available, there is a Stagecoach, Wagons, Canons, Horses can also be arranged.