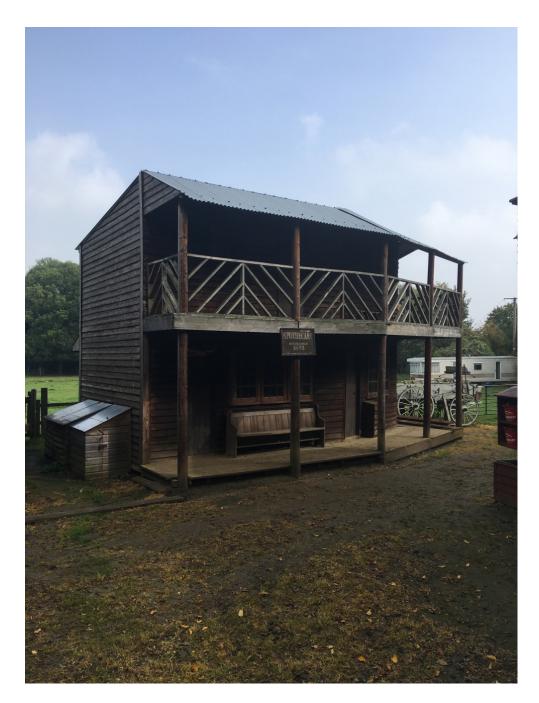

Wild west Town is situated in the heart of the Kent countryside, easily accessible from all motorways and main roads, 25 miles from the centre of London. The buildings inside are all decorated Western. The Hotel has a floor space 36' x 30' Complete with Staircase, Stage, Bar, Large Mirror, Tables and Chairs, Ideal for filming or conference. Wild West Town and has on fully authentically (on availability) dressed Cowboys and Townspeople, most western props are available, there is a Stagecoach, Wagons, Canons, Horses can also be arranged.