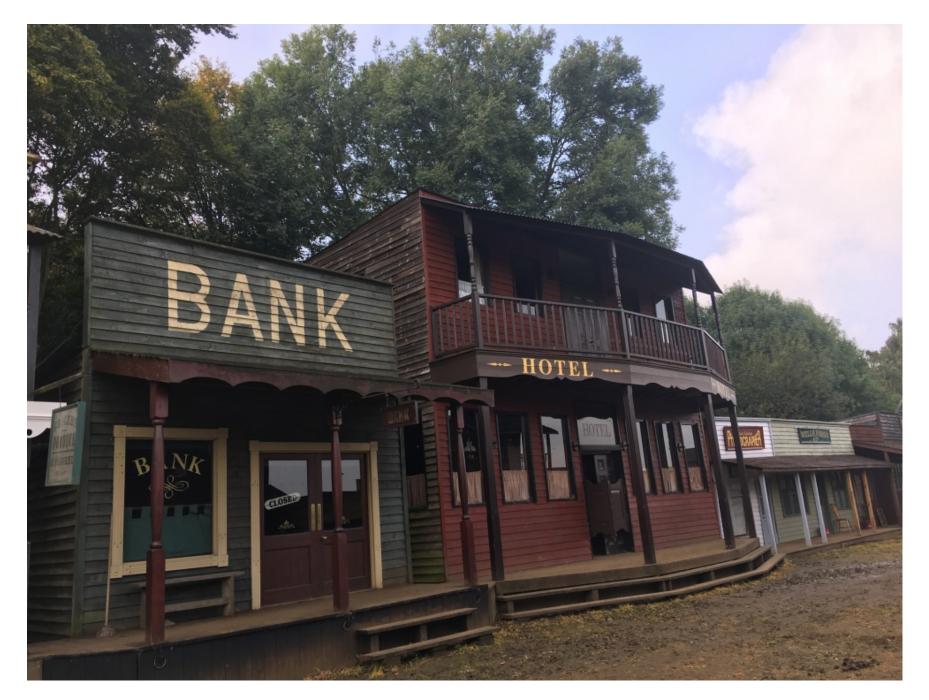

Wild west Town is situated in the heart of the Kent countryside, easily accessible from all motorways and main roads, 25 miles from the centre of London. The buildings inside are all decorated Western. The Hotel has a floor space 36' x 30' Complete with Staircase, Stage, Bar, Large Mirror, Tables and Chairs, Ideal for filming or conference. Wild West Town and has on fully authentically (on availability) dressed Cowboys and Townspeople, most western props are available, there is a Stagecoach, Wagons, Canons, Horses can also be arranged.