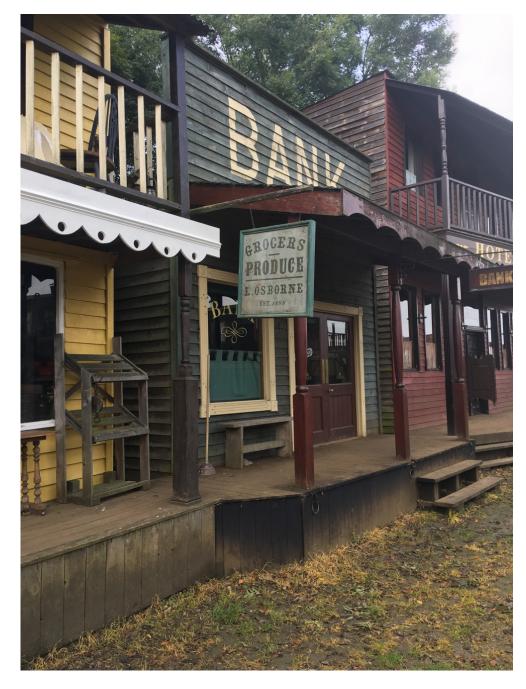

Wild west Town is situated in the heart of the Kent countryside, easily accessible from all motorways and main roads, 25 miles from the centre of London. The buildings inside are all decorated Western. The Hotel has a floor space 36' x 30' Complete with Staircase, Stage, Bar, Large Mirror, Tables and Chairs, Ideal for filming or conference. Wild West Town and has on fully authentically (on availability) dressed Cowboys and Townspeople, most western props are available, there is a Stagecoach, Wagons, Canons, Horses can also be arranged.