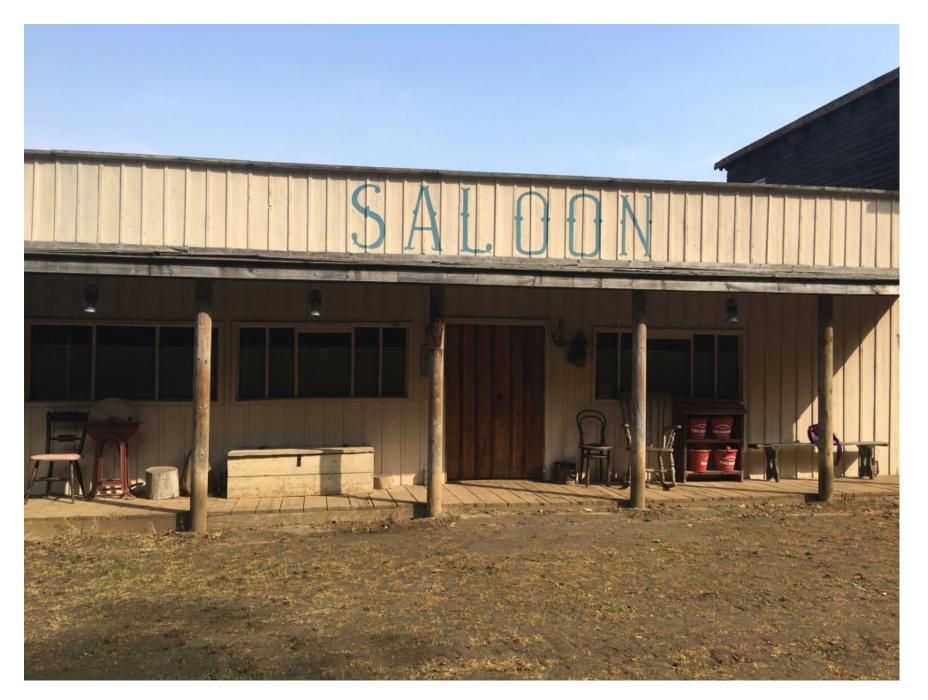

Wild west Town is situated in the heart of the Kent countryside, easily accessible from all motorways and main roads, 25 miles from the centre of London. The buildings inside are all decorated Western. The Hotel has a floor space 36' x 30' Complete with Staircase, Stage, Bar, Large Mirror, Tables and Chairs, Ideal for filming or conference. Wild West Town and has on fully authentically (on availability) dressed Cowboys and Townspeople, most western props are available, there is a Stagecoach, Wagons, Canons, Horses can also be arranged.