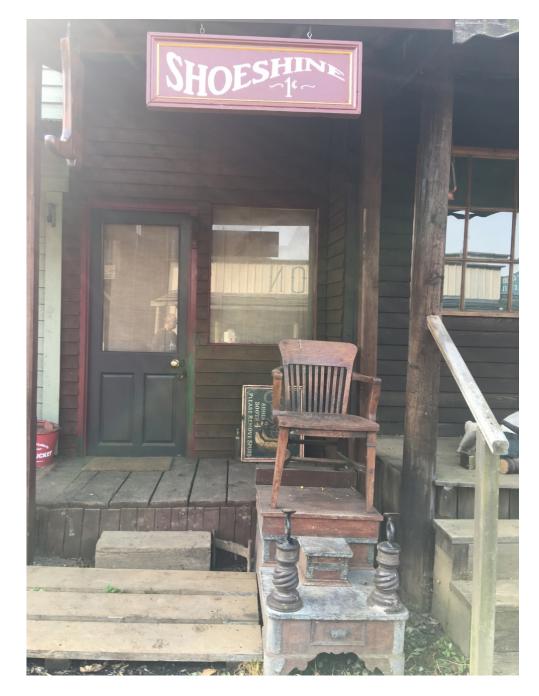

Wild west Town is situated in the heart of the Kent countryside, easily accessible from all motorways and main roads, 25 miles from the centre of London. The buildings inside are all decorated Western. The Hotel has a floor space 36' x 30' Complete with Staircase, Stage, Bar, Large Mirror, Tables and Chairs, Ideal for filming or conference. Wild West Town and has on fully authentically (on availability) dressed Cowboys and Townspeople, most western props are available, there is a Stagecoach, Wagons, Canons, Horses can also be arranged.