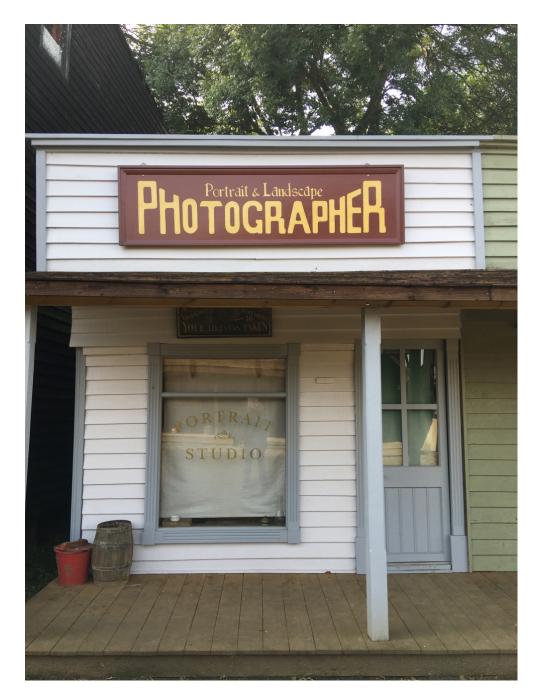

Wild west Town is situated in the heart of the Kent countryside, easily accessible from all motorways and main roads, 25 miles from the centre of London. The buildings inside are all decorated Western. The Hotel has a floor space 36' x 30' Complete with Staircase, Stage, Bar, Large Mirror, Tables and Chairs, Ideal for filming or conference. Wild West Town and has on fully authentically (on availability) dressed Cowboys and Townspeople, most western props are available, there is a Stagecoach, Wagons, Canons, Horses can also be arranged.