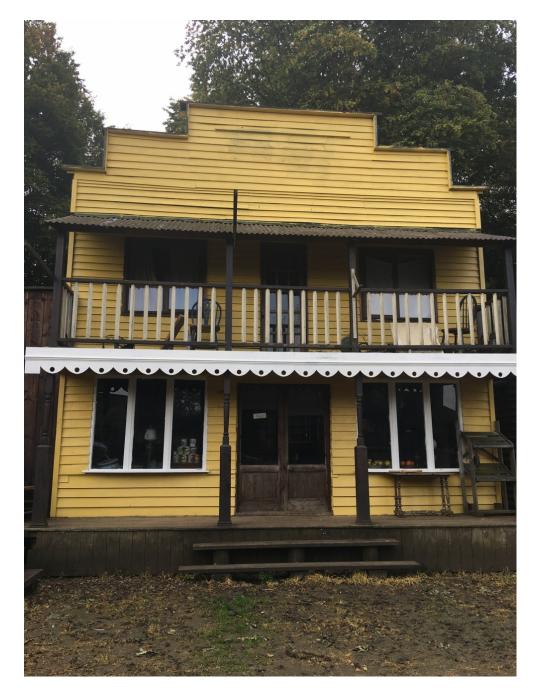

Wild west Town is situated in the heart of the Kent countryside, easily accessible from all motorways and main roads, 25 miles from the centre of London. The buildings inside are all decorated Western. The Hotel has a floor space 36' x 30' Complete with Staircase, Stage, Bar, Large Mirror, Tables and Chairs, Ideal for filming or conference. Wild West Town and has on fully authentically (on availability) dressed Cowboys and Townspeople, most western props are available, there is a Stagecoach, Wagons, Canons, Horses can also be arranged.