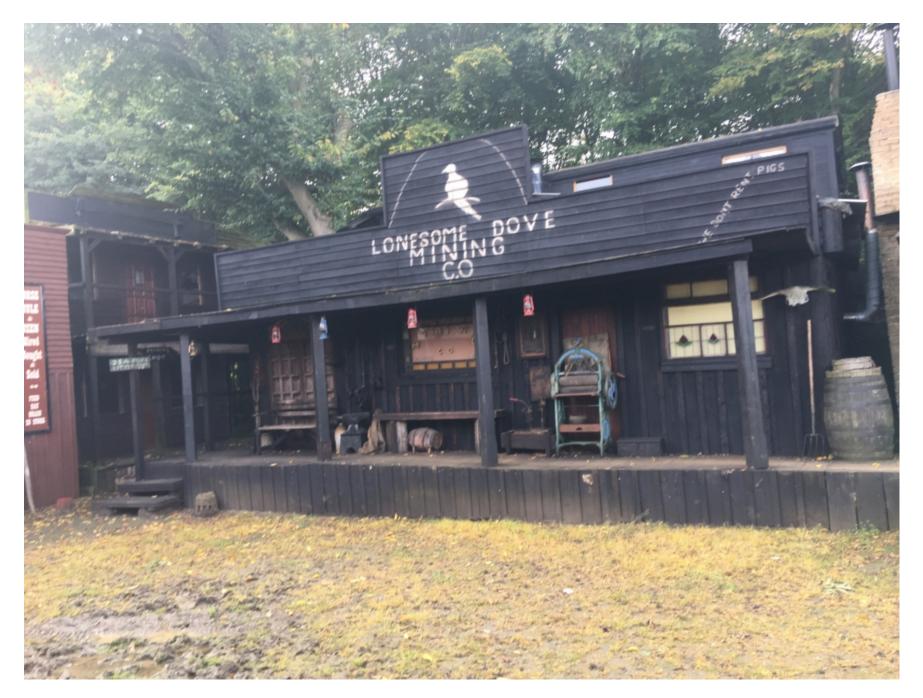

Wild west Town is situated in the heart of the Kent countryside, easily accessible from all motorways and main roads, 25 miles from the centre of London. The buildings inside are all decorated Western. The Hotel has a floor space 36' x 30' Complete with Staircase, Stage, Bar, Large Mirror, Tables and Chairs, Ideal for filming or conference. Wild West Town and has on fully authentically (on availability) dressed Cowboys and Townspeople, most western props are available, there is a Stagecoach, Wagons, Canons, Horses can also be arranged.