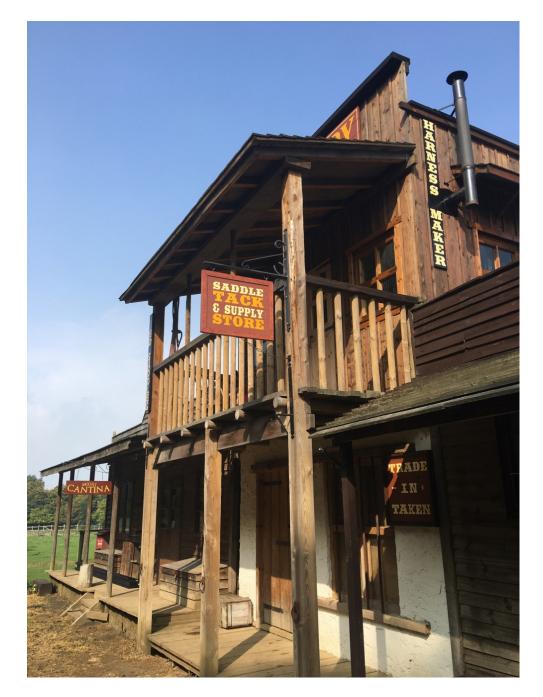

Wild west Town is situated in the heart of the Kent countryside, easily accessible from all motorways and main roads, 25 miles from the centre of London. The buildings inside are all decorated Western. The Hotel has a floor space 36' x 30' Complete with Staircase, Stage, Bar, Large Mirror, Tables and Chairs, Ideal for filming or conference. Wild West Town and has on fully authentically (on availability) dressed Cowboys and Townspeople, most western props are available, there is a Stagecoach, Wagons, Canons, Horses can also be arranged.