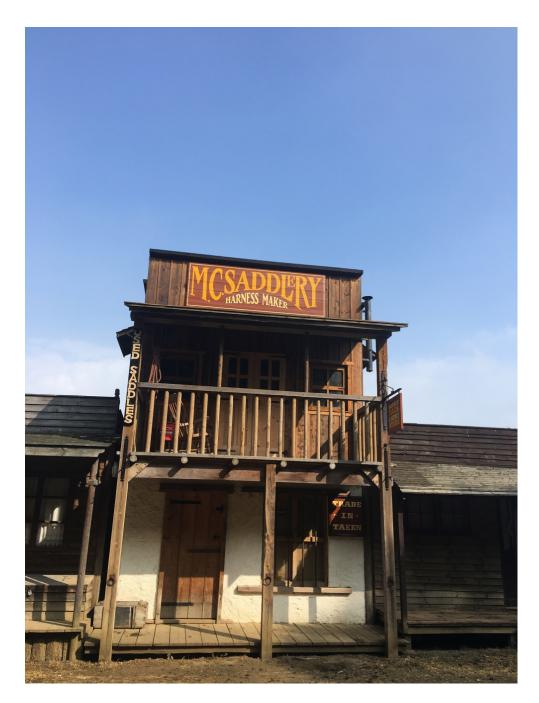

Wild west Town is situated in the heart of the Kent countryside, easily accessible from all motorways and main roads, 25 miles from the centre of London. The buildings inside are all decorated Western. The Hotel has a floor space 36' x 30' Complete with Staircase, Stage, Bar, Large Mirror, Tables and Chairs, Ideal for filming or conference. Wild West Town and has on fully authentically (on availability) dressed Cowboys and Townspeople, most western props are available, there is a Stagecoach, Wagons, Canons, Horses can also be arranged.