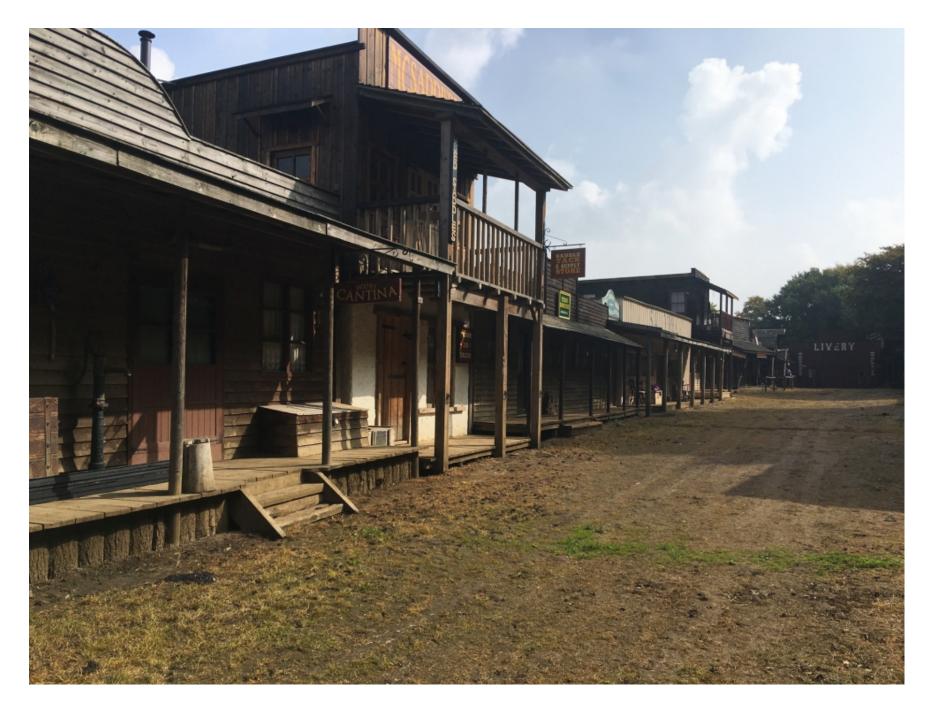

Wild west Town is situated in the heart of the Kent countryside, easily accessible from all motorways and main roads, 25 miles from the centre of London. The buildings inside are all decorated Western. The Hotel has a floor space 36' x 30' Complete with Staircase, Stage, Bar, Large Mirror, Tables and Chairs, Ideal for filming or conference. Wild West Town and has on fully authentically (on availability) dressed Cowboys and Townspeople, most western props are available, there is a Stagecoach, Wagons, Canons, Horses can also be arranged.