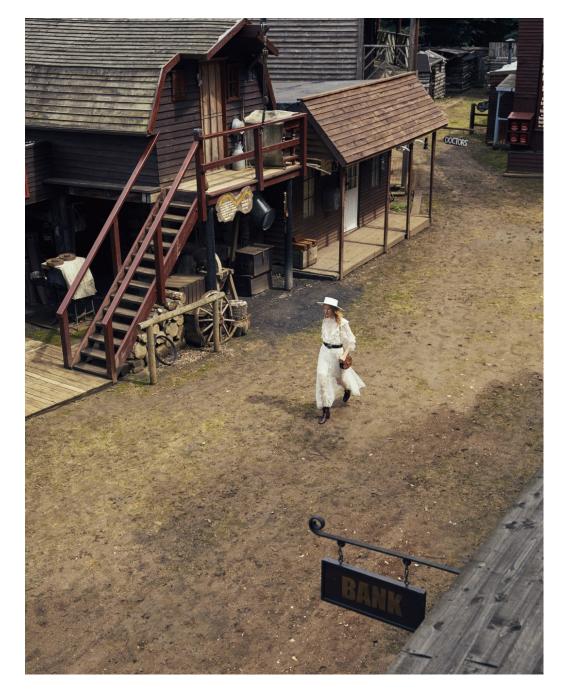

Wild west Town is situated in the heart of the Kent countryside, easily accessible from all motorways and main roads, 25 miles from the centre of London. The buildings inside are all decorated Western. The Hotel has a floor space 36' x 30' Complete with Staircase, Stage, Bar, Large Mirror, Tables and Chairs, Ideal for filming or conference. Wild West Town and has on fully authentically (on availability) dressed Cowboys and Townspeople, most western props are available, there is a Stagecoach, Wagons, Canons, Horses can also be arranged.