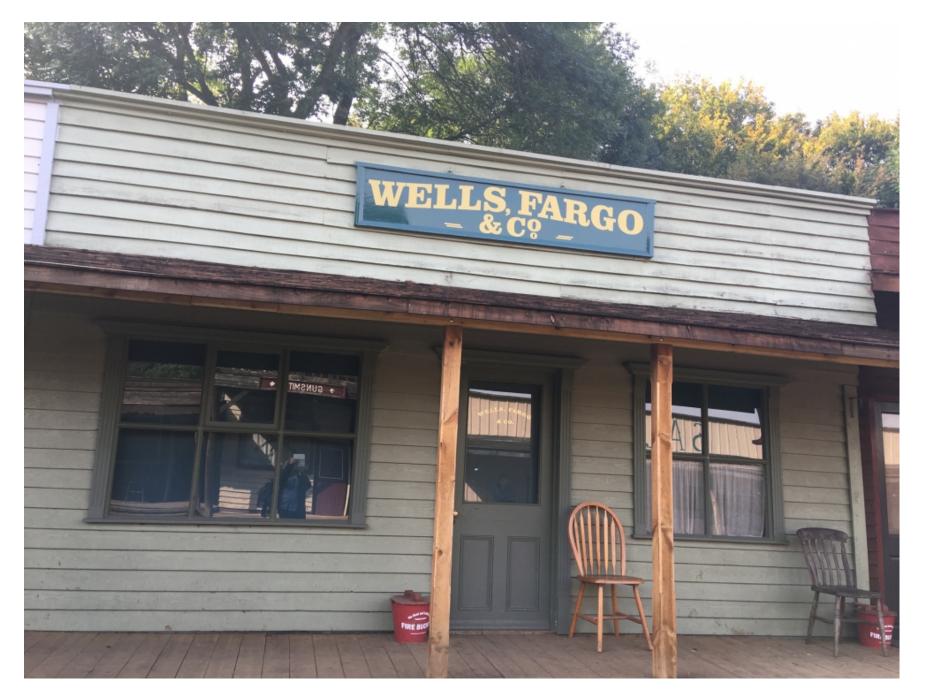

Wild west Town is situated in the heart of the Kent countryside, easily accessible from all motorways and main roads, 25 miles from the centre of London. The buildings inside are all decorated Western. The Hotel has a floor space 36' x 30' Complete with Staircase, Stage, Bar, Large Mirror, Tables and Chairs, Ideal for filming or conference. Wild West Town and has on fully authentically (on availability) dressed Cowboys and Townspeople, most western props are available, there is a Stagecoach, Wagons, Canons, Horses can also be arranged.