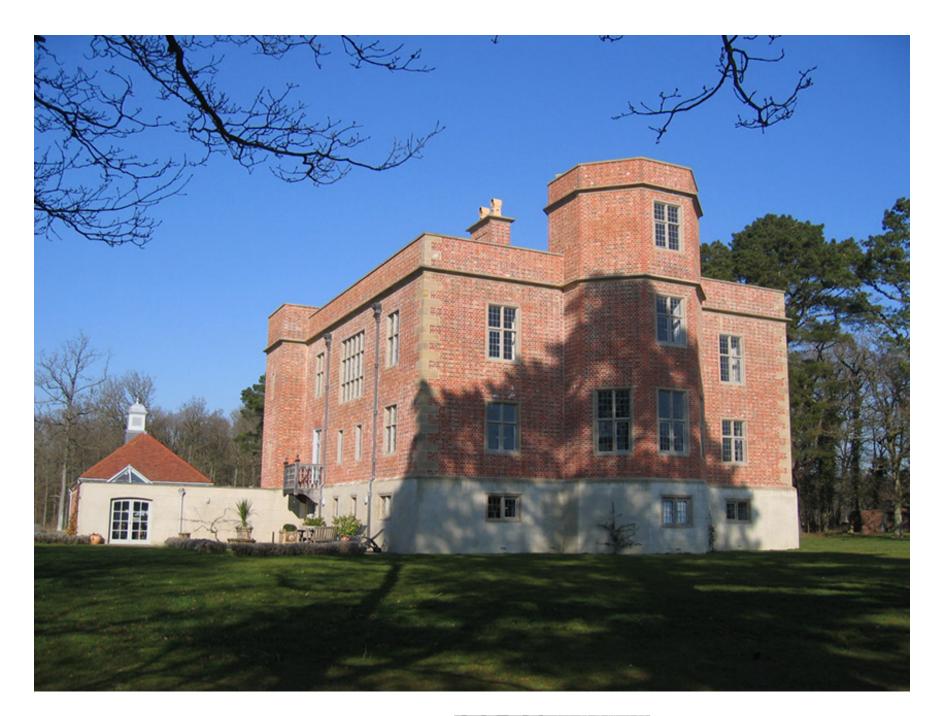

A neo-classic Jacobean replica mansion set in a 100 acre estate comprising of gardens ,woodlands, meadows, and a four acre lake. Also in the grounds are an eighteenth century cottage, a modern lodge house, a potting shed, small stable block and an agricultural barn. Set on the Surrey / West Sussex border only an hour from Earls Court.