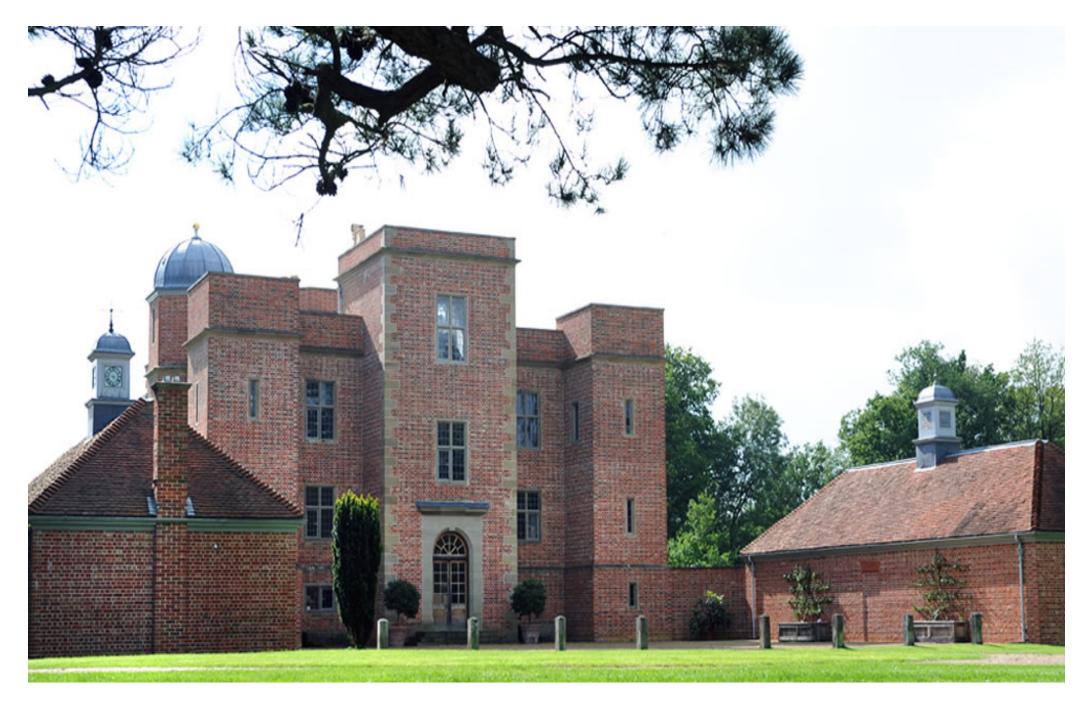

A neo-classic Jacobean replica mansion set in a 100 acre estate comprising of gardens ,woodlands, meadows, and a four acre lake. Also in the grounds are an eighteenth century cottage, a modern lodge house, a potting shed, small stable block and an agricultural barn. Set on the Surrey / West Sussex border only an hour from Earls Court.