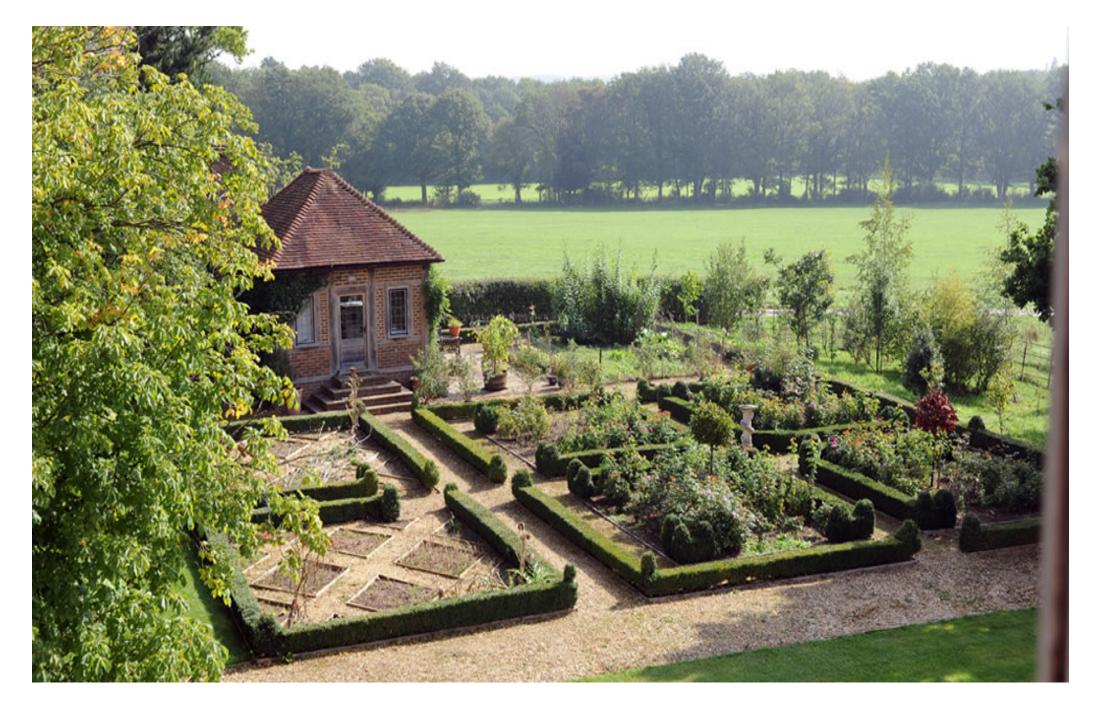

A neo-classic Jacobean replica mansion set in a 100 acre estate comprising of gardens ,woodlands, meadows, and a four acre lake. Also in the grounds are an eighteenth century cottage, a modern lodge house, a potting shed, small stable block and an agricultural barn. Set on the Surrey / West Sussex border only an hour from Earls Court.