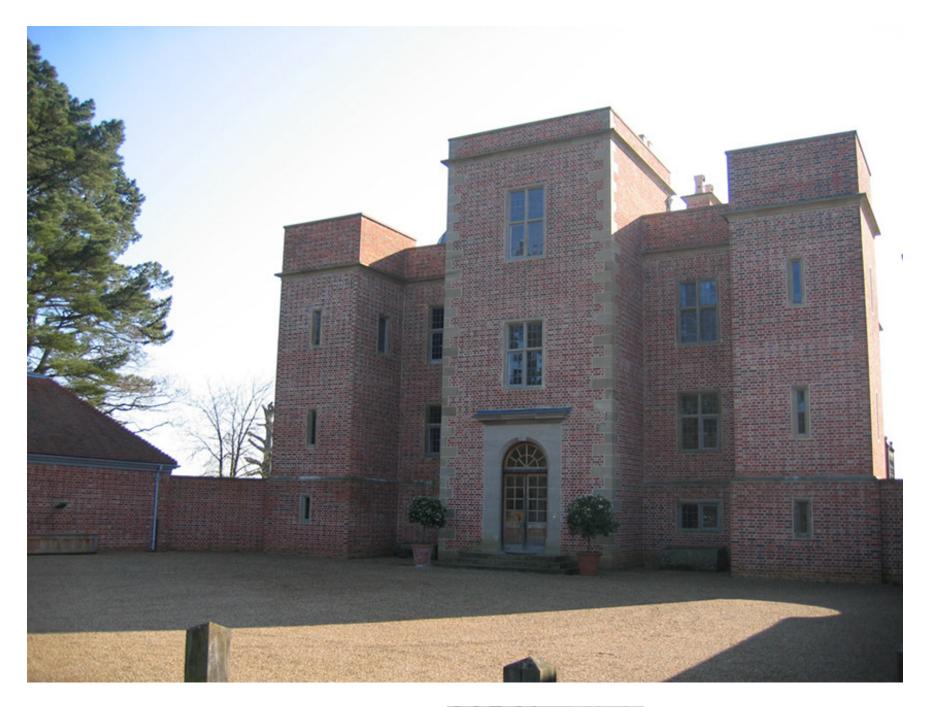

A neo-classic Jacobean replica mansion set in a 100 acre estate comprising of gardens ,woodlands, meadows, and a four acre lake. Also in the grounds are an eighteenth century cottage, a modern lodge house, a potting shed, small stable block and an agricultural barn. Set on the Surrey / West Sussex border only an hour from Earls Court.