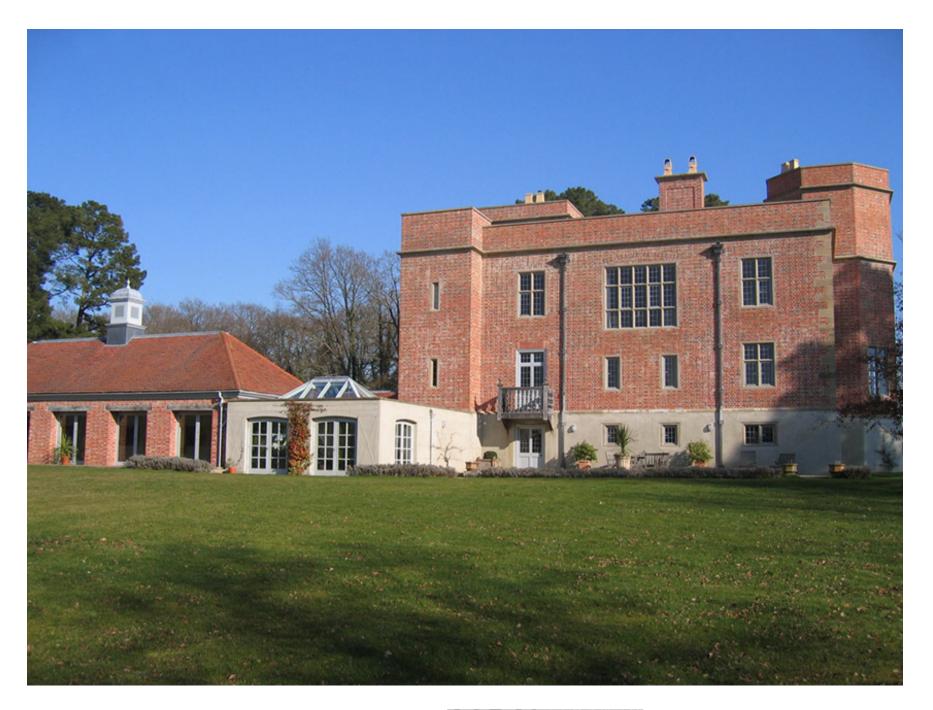

A neo-classic Jacobean replica mansion set in a 100 acre estate comprising of gardens ,woodlands, meadows, and a four acre lake. Also in the grounds are an eighteenth century cottage, a modern lodge house, a potting shed, small stable block and an agricultural barn. Set on the Surrey / West Sussex border only an hour from Earls Court.