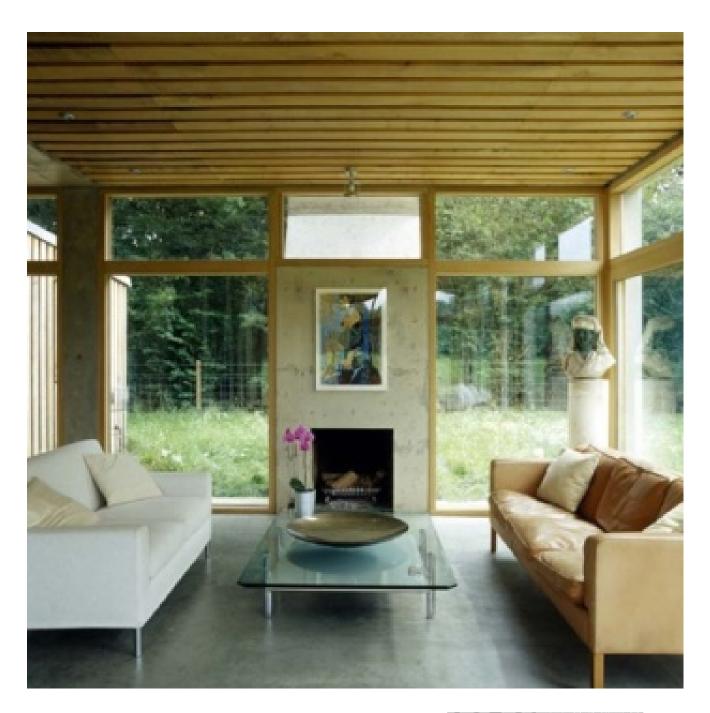

A neo-classic Jacobean replica mansion set in a 100 acre estate comprising of gardens ,woodlands, meadows, and a four acre lake. Also in the grounds are an eighteenth century cottage, a modern lodge house, a potting shed, small stable block and an agricultural barn. Set on the Surrey / West Sussex border only an hour from Earls Court.