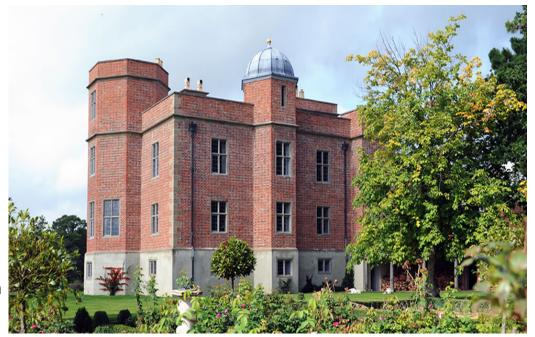

A neo-classic Jacobean replica mansion set in a 100 acre estate comprising of gardens ,woodlands, meadows, and a four acre lake. Also in the grounds are an eighteenth century cottage, a modern lodge house, a potting shed, small stable block and an agricultural barn. Set on the Surrey / West Sussex border only an hour from Earls Court.