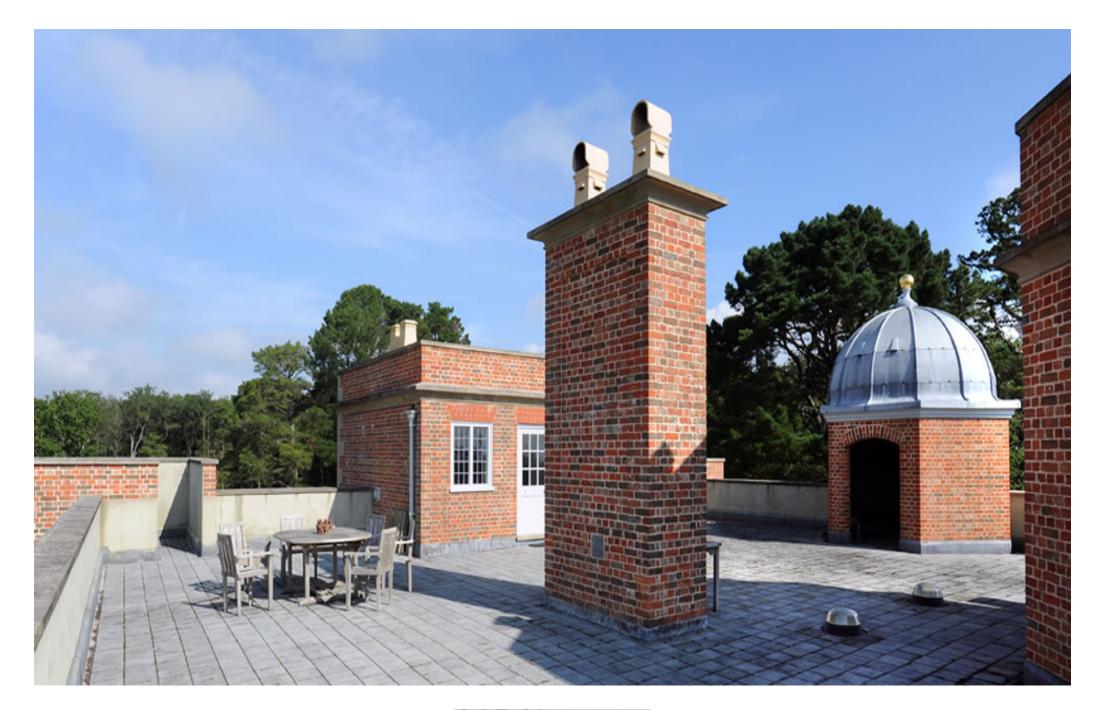

A neo-classic Jacobean replica mansion set in a 100 acre estate comprising of gardens ,woodlands, meadows, and a four acre lake. Also in the grounds are an eighteenth century cottage, a modern lodge house, a potting shed, small stable block and an agricultural barn. Set on the Surrey / West Sussex border only an hour from Earls Court.