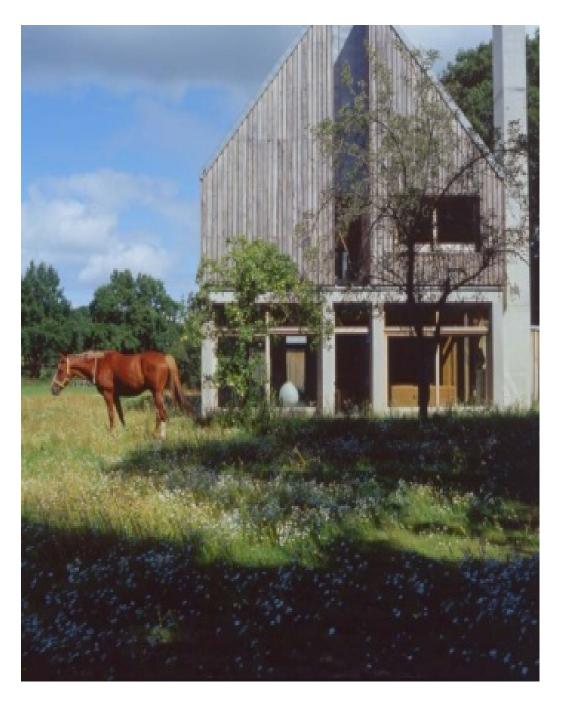

A neo-classic Jacobean replica mansion set in a 100 acre estate comprising of gardens ,woodlands, meadows, and a four acre lake. Also in the grounds are an eighteenth century cottage, a modern lodge house, a potting shed, small stable block and an agricultural barn. Set on the Surrey / West Sussex border only an hour from Earls Court.