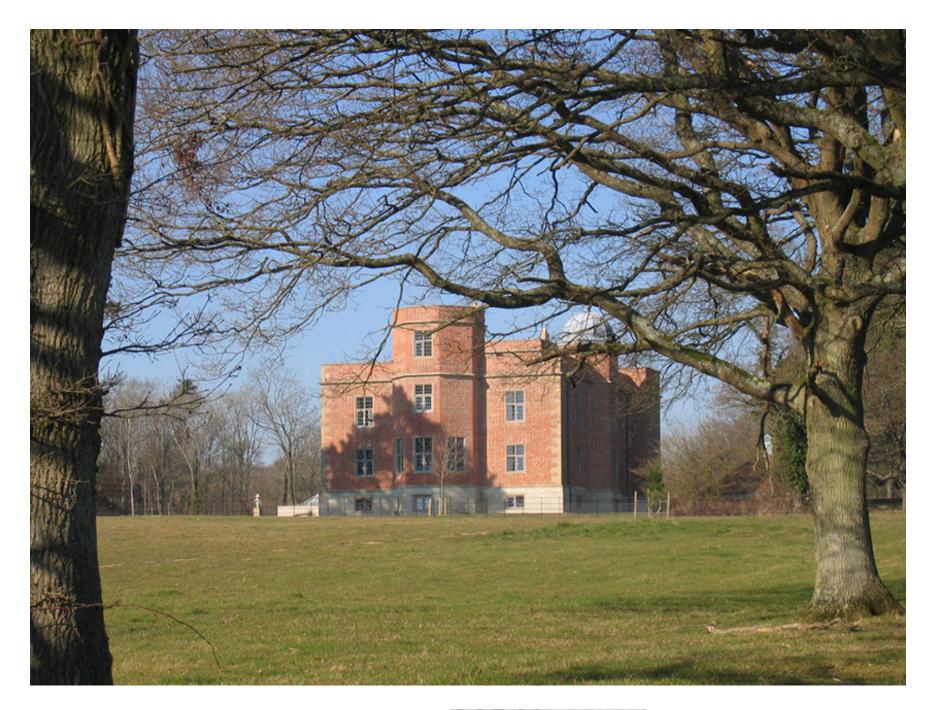

A neo-classic Jacobean replica mansion set in a 100 acre estate comprising of gardens ,woodlands, meadows, and a four acre lake. Also in the grounds are an eighteenth century cottage, a modern lodge house, a potting shed, small stable block and an agricultural barn. Set on the Surrey / West Sussex border only an hour from Earls Court.