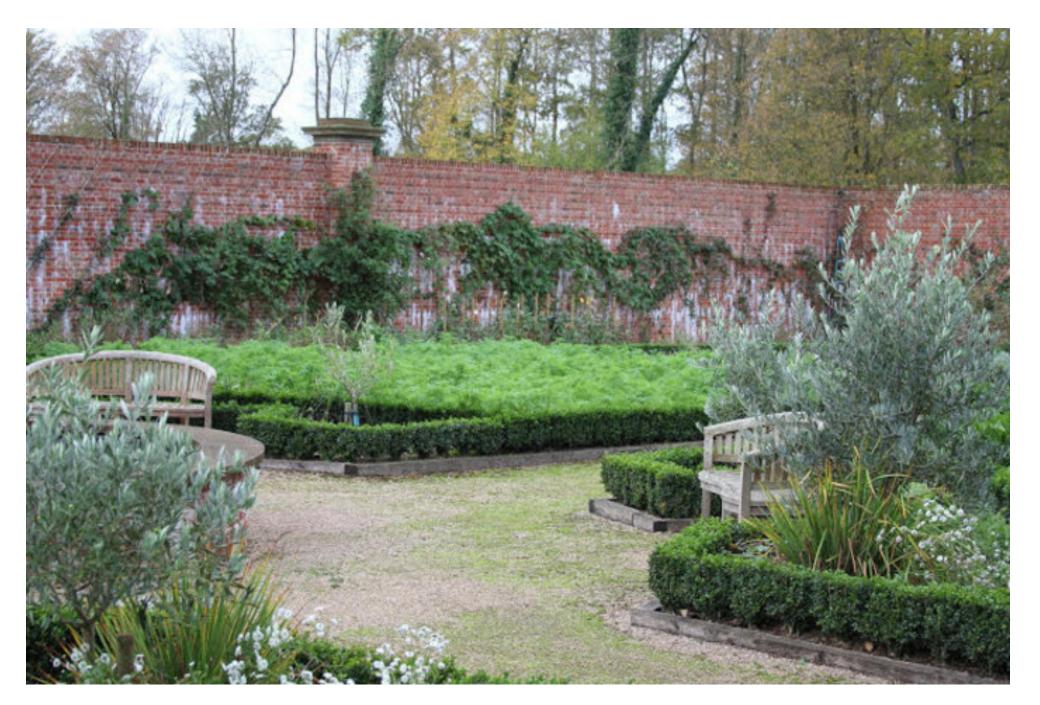

A neo-classic Jacobean replica mansion set in a 100 acre estate comprising of gardens ,woodlands, meadows, and a four acre lake. Also in the grounds are an eighteenth century cottage, a modern lodge house, a potting shed, small stable block and an agricultural barn. Set on the Surrey / West Sussex border only an hour from Earls Court.