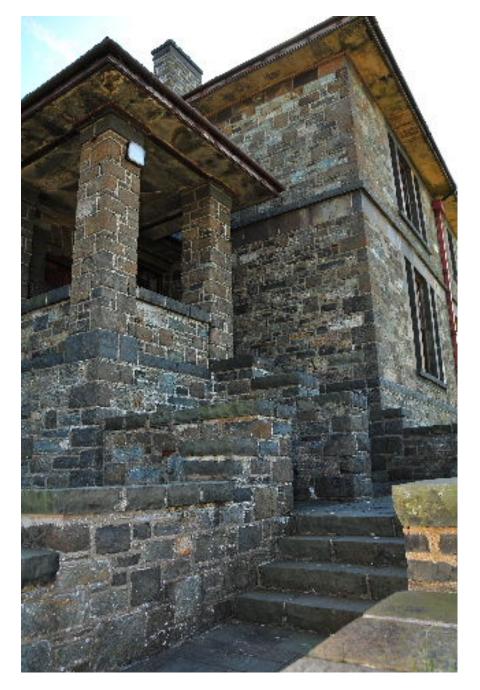

A large austere house in neo-Georgian style, Trearddur Bay is in an elevated position on a rocky promontory, set back from the South West side of Lon Isallt and on the coastline overlooking Porth yr Afon. The house is set on a large plot that encompasses its own private road, large driveway/parking area, private beach, large field with derelict walled garden and second headland.