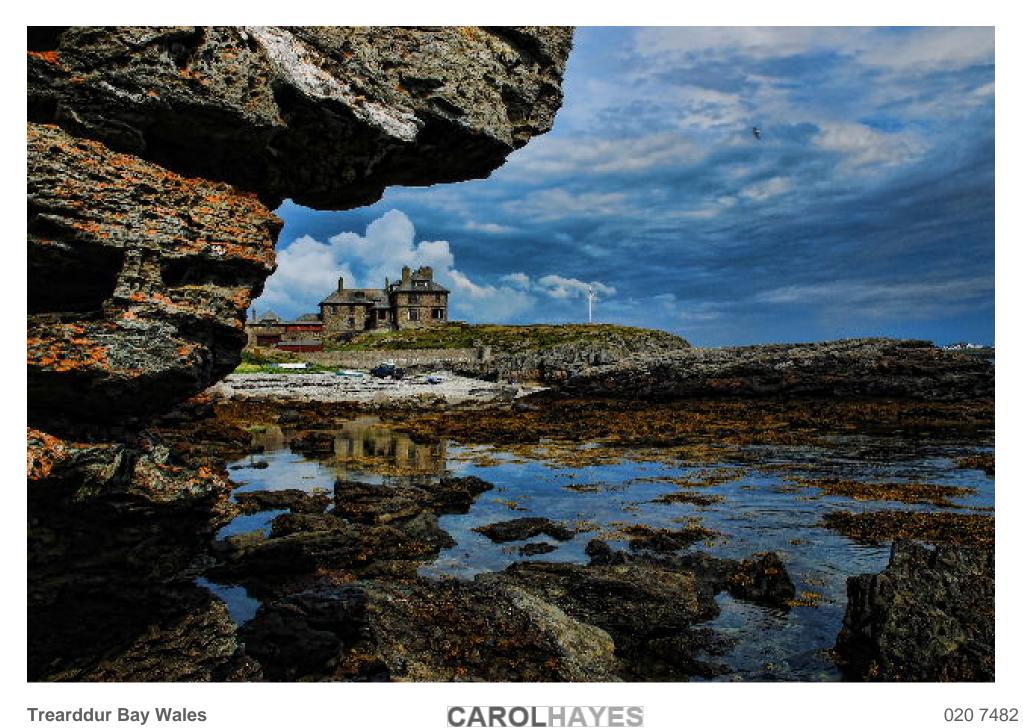

A large austere house in neo-Georgian style, Trearddur Bay is in an elevated position on a rocky promontory, set back from the South West side of Lon Isallt and on the coastline overlooking Porth yr Afon. The house is set on a large plot that encompasses its own private road, large driveway/parking area, private beach, large field with derelict walled garden and second headland.