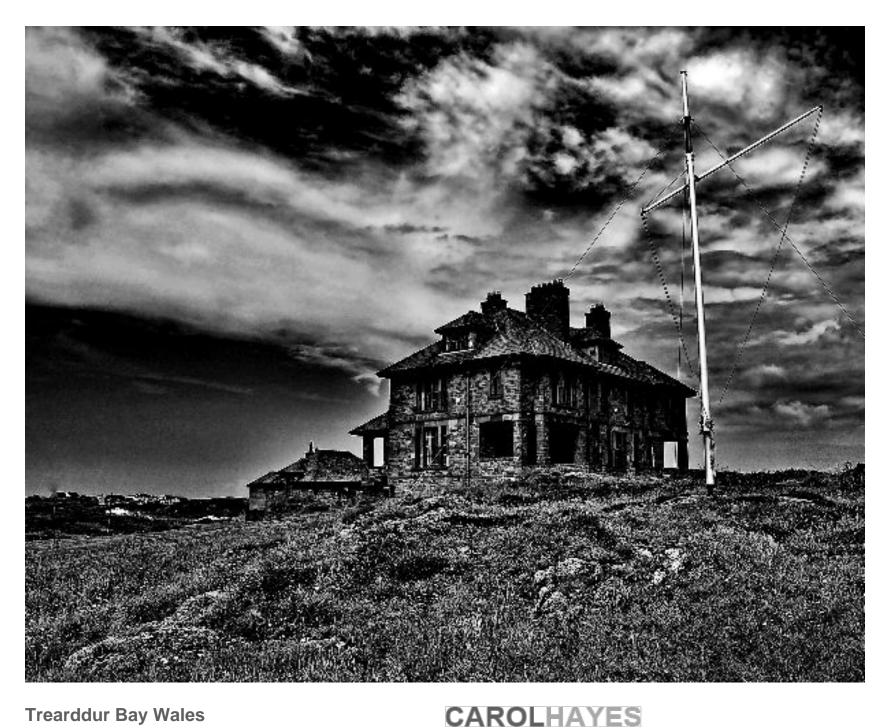

A large austere house in neo-Georgian style, Trearddur Bay is in an elevated position on a rocky promontory, set back from the South West side of Lon Isallt and on the coastline overlooking Porth yr Afon. The house is set on a large plot that encompasses its own private road, large driveway/parking area, private beach, large field with derelict walled garden and second headland.