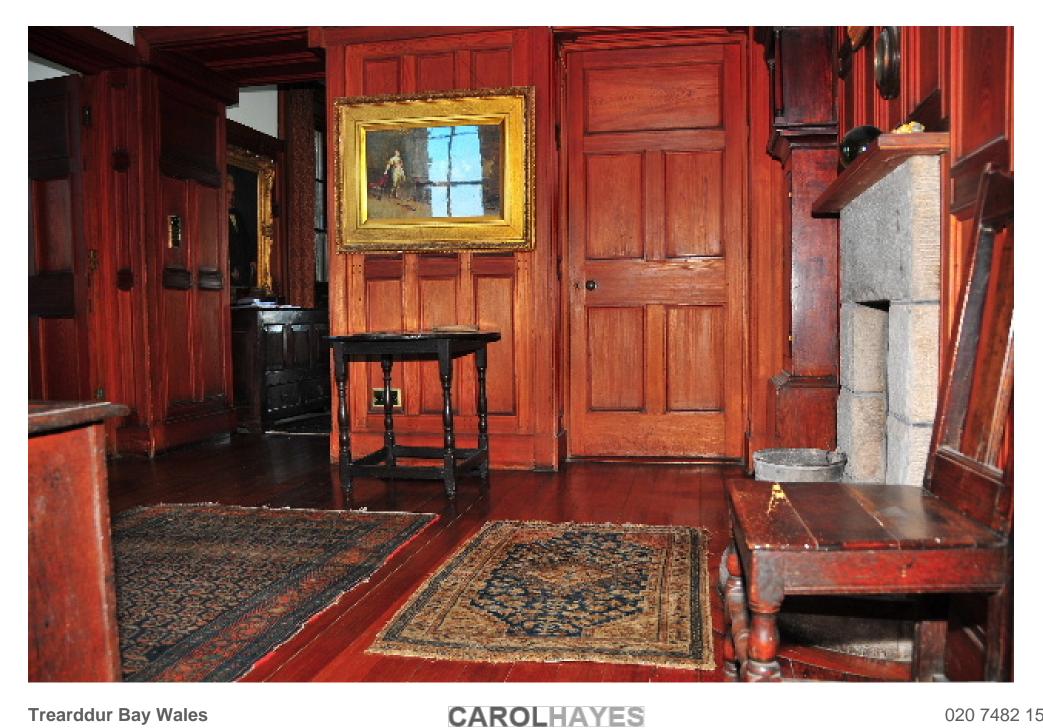

A large austere house in neo-Georgian style, Trearddur Bay is in an elevated position on a rocky promontory, set back from the South West side of Lon Isallt and on the coastline overlooking Porth yr Afon. The house is set on a large plot that encompasses its own private road, large driveway/parking area, private beach, large field with derelict walled garden and second headland.