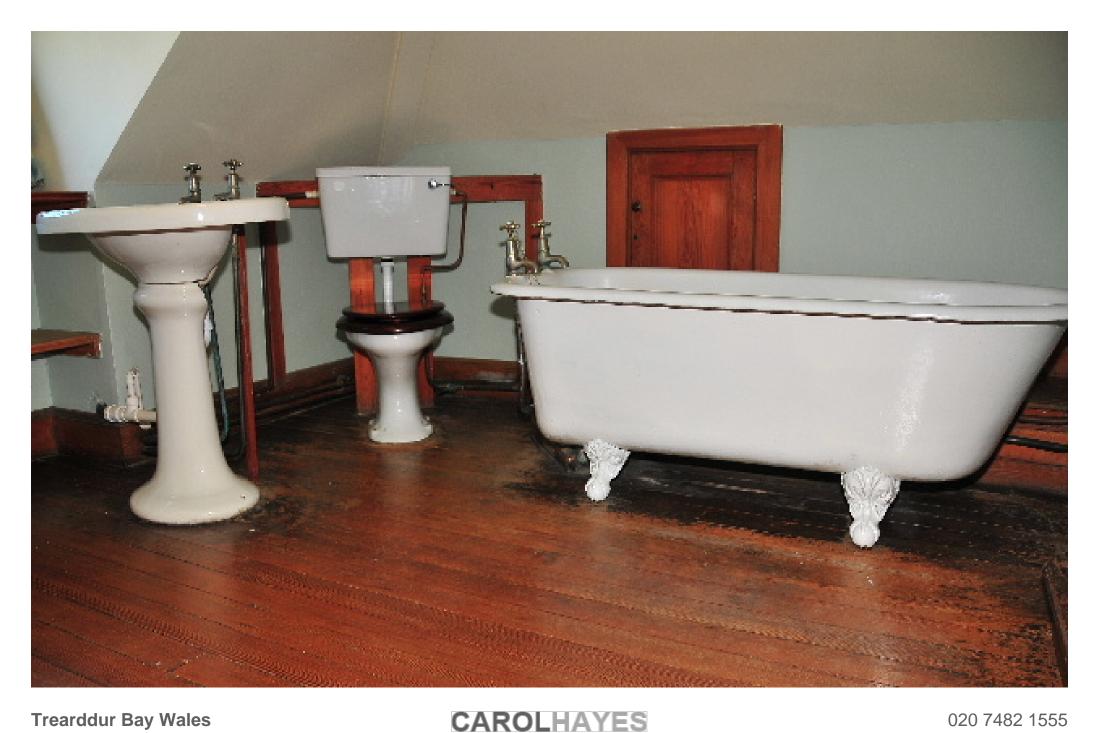

A large austere house in neo-Georgian style, Trearddur Bay is in an elevated position on a rocky promontory, set back from the South West side of Lon Isallt and on the coastline overlooking Porth yr Afon. The house is set on a large plot that encompasses its own private road, large driveway/parking area, private beach, large field with derelict walled garden and second headland.