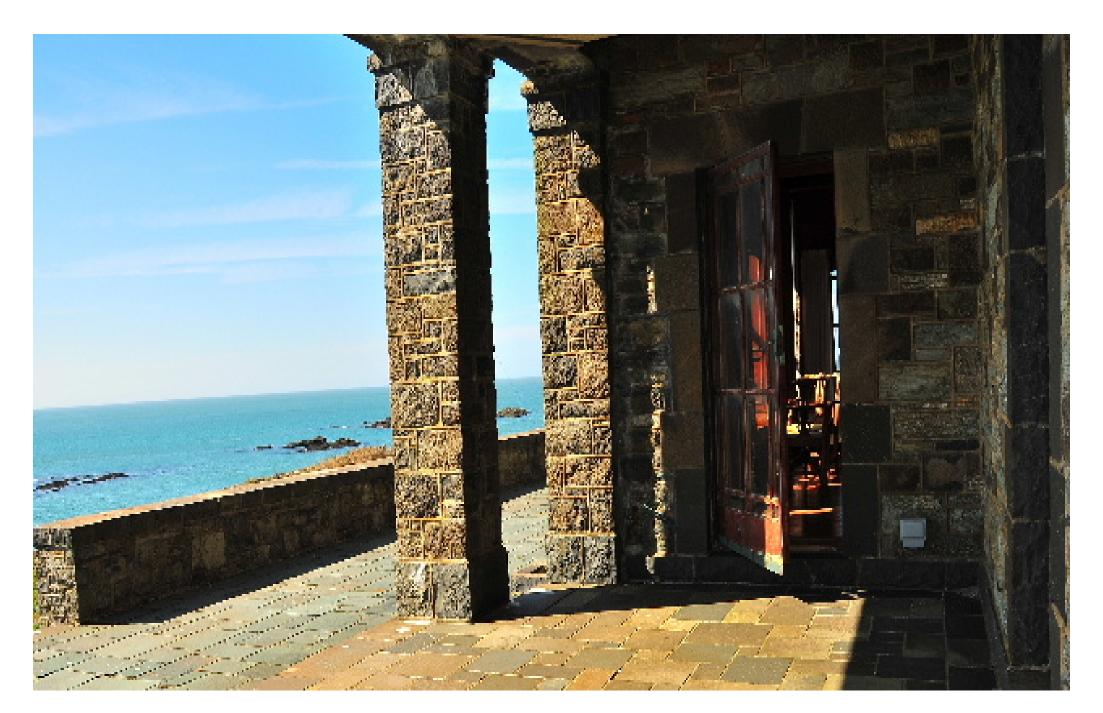

A large austere house in neo-Georgian style, Trearddur Bay is in an elevated position on a rocky promontory, set back from the South West side of Lon Isallt and on the coastline overlooking Porth yr Afon. The house is set on a large plot that encompasses its own private road, large driveway/parking area, private beach, large field with derelict walled garden and second headland.