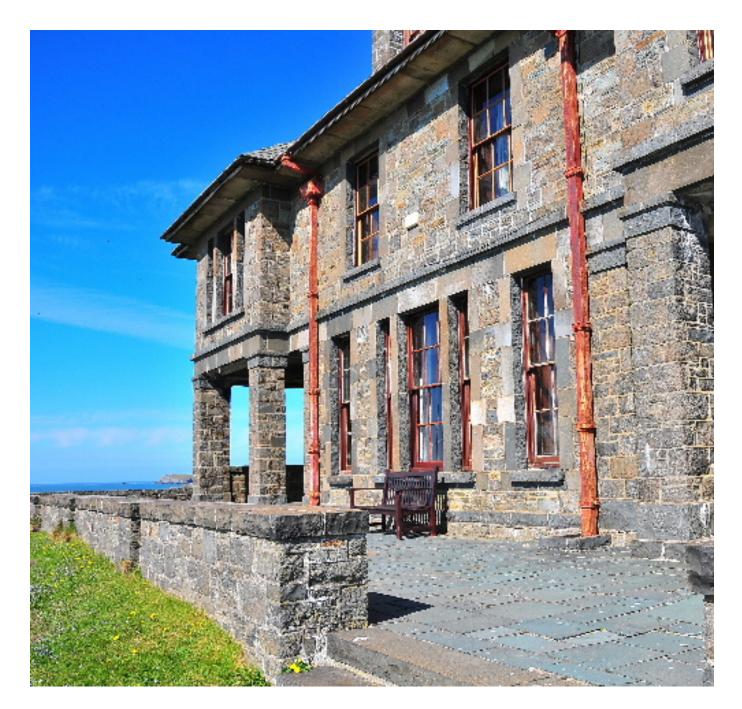

A large austere house in neo-Georgian style, Trearddur Bay is in an elevated position on a rocky promontory, set back from the South West side of Lon Isallt and on the coastline overlooking Porth yr Afon. The house is set on a large plot that encompasses its own private road, large driveway/parking area, private beach, large field with derelict walled garden and second headland.