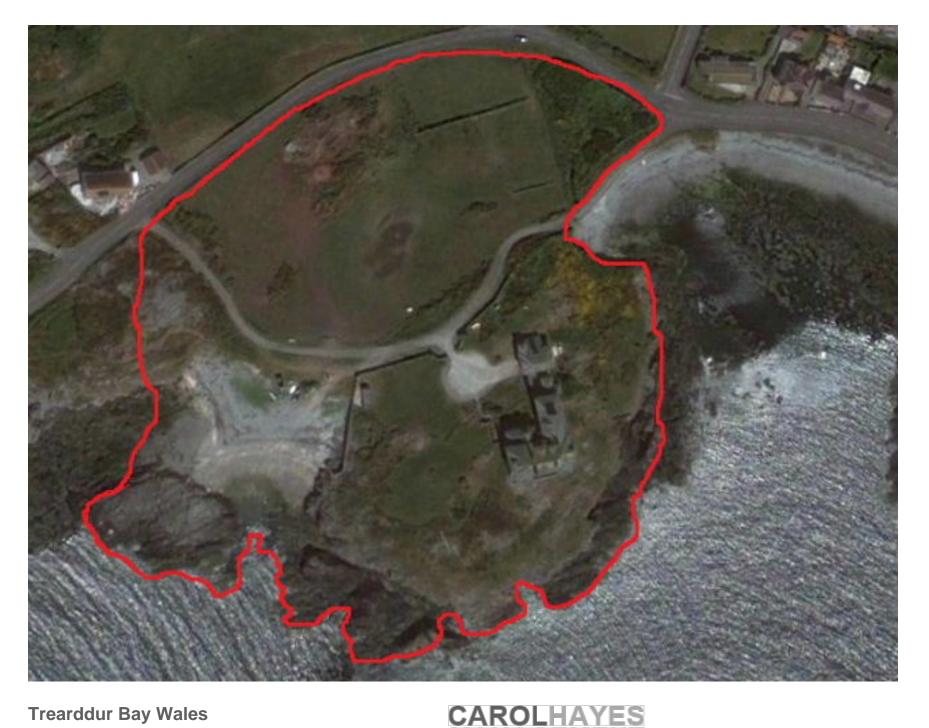

A large austere house in neo-Georgian style, Trearddur Bay is in an elevated position on a rocky promontory, set back from the South West side of Lon Isallt and on the coastline overlooking Porth yr Afon. The house is set on a large plot that encompasses its own private road, large driveway/parking area, private beach, large field with derelict walled garden and second headland.