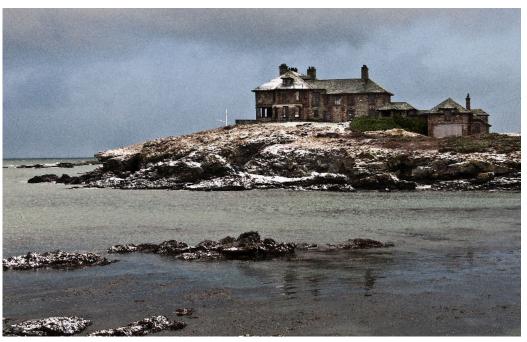

A large austere house in neo-Georgian style, Trearddur Bay is in an elevated position on a rocky promontory, set back from the South West side of Lon Isallt and on the coastline overlooking Porth yr Afon. The house is set on a large plot that encompasses its own private road, large driveway/parking area, private beach, large field with derelict walled garden and second headland.