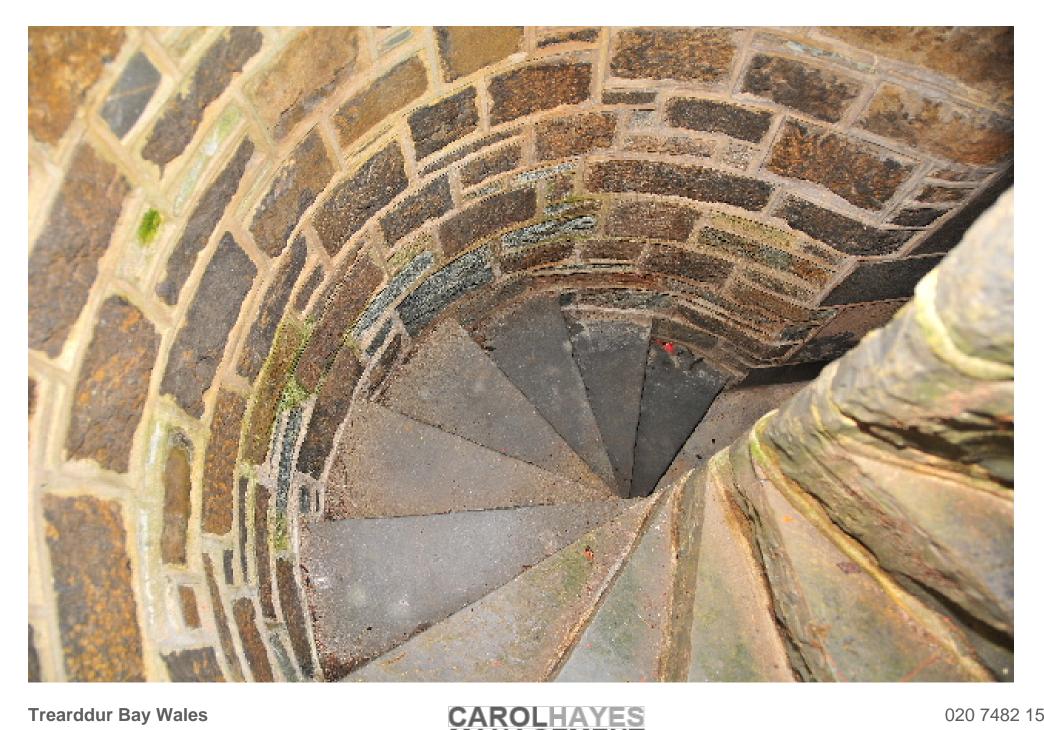

A large austere house in neo-Georgian style, Trearddur Bay is in an elevated position on a rocky promontory, set back from the South West side of Lon Isallt and on the coastline overlooking Porth yr Afon. The house is set on a large plot that encompasses its own private road, large driveway/parking area, private beach, large field with derelict walled garden and second headland.