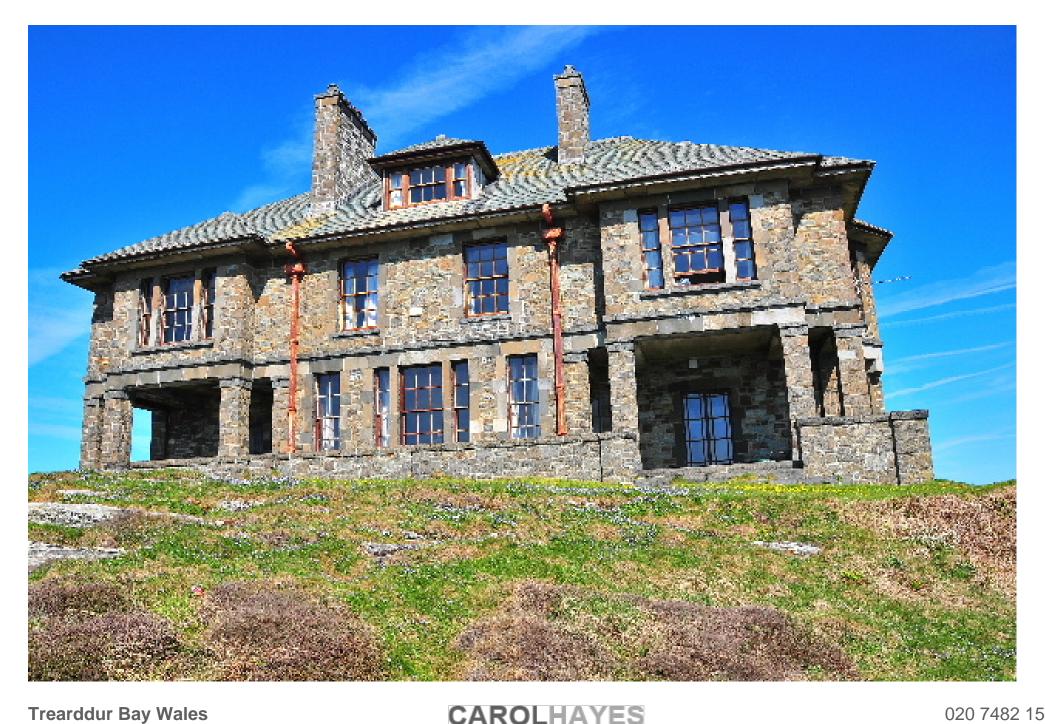

A large austere house in neo-Georgian style, Trearddur Bay is in an elevated position on a rocky promontory, set back from the South West side of Lon Isallt and on the coastline overlooking Porth yr Afon. The house is set on a large plot that encompasses its own private road, large driveway/parking area, private beach, large field with derelict walled garden and second headland.