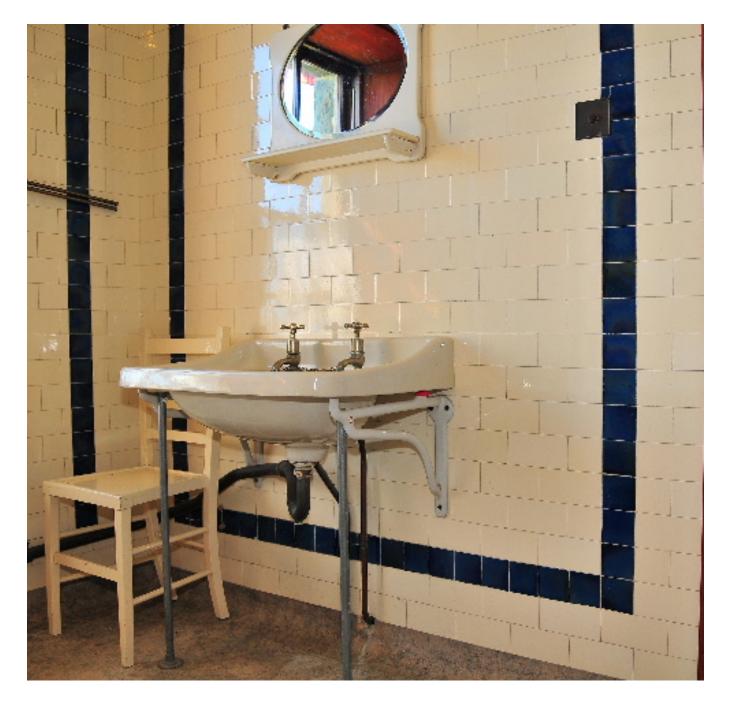

A large austere house in neo-Georgian style, Trearddur Bay is in an elevated position on a rocky promontory, set back from the South West side of Lon Isallt and on the coastline overlooking Porth yr Afon. The house is set on a large plot that encompasses its own private road, large driveway/parking area, private beach, large field with derelict walled garden and second headland.