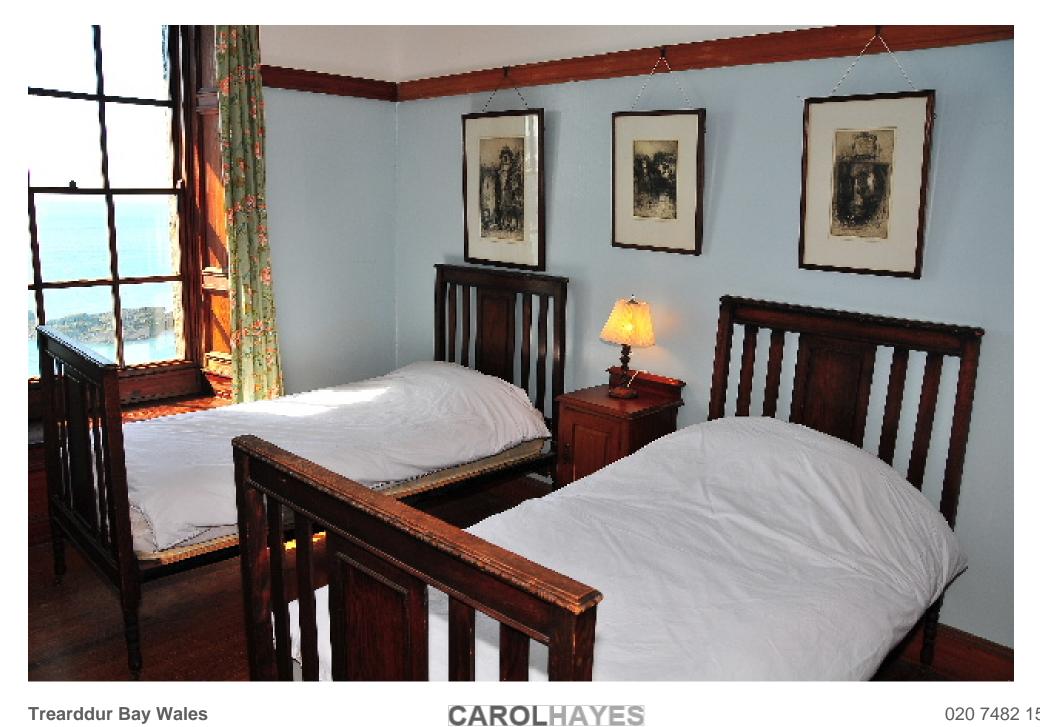

A large austere house in neo-Georgian style, Trearddur Bay is in an elevated position on a rocky promontory, set back from the South West side of Lon Isallt and on the coastline overlooking Porth yr Afon. The house is set on a large plot that encompasses its own private road, large driveway/parking area, private beach, large field with derelict walled garden and second headland.