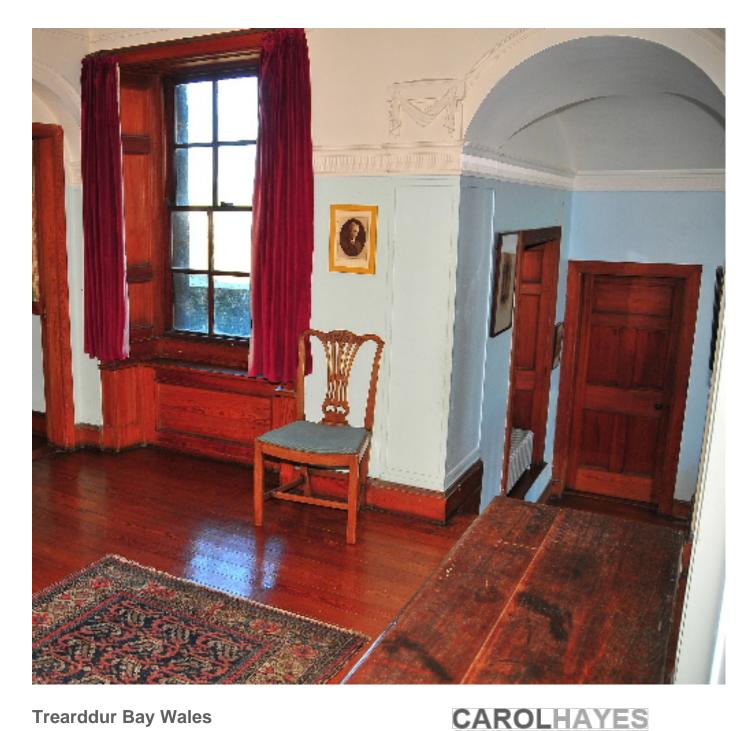

A large austere house in neo-Georgian style, Trearddur Bay is in an elevated position on a rocky promontory, set back from the South West side of Lon Isallt and on the coastline overlooking Porth yr Afon. The house is set on a large plot that encompasses its own private road, large driveway/parking area, private beach, large field with derelict walled garden and second headland.