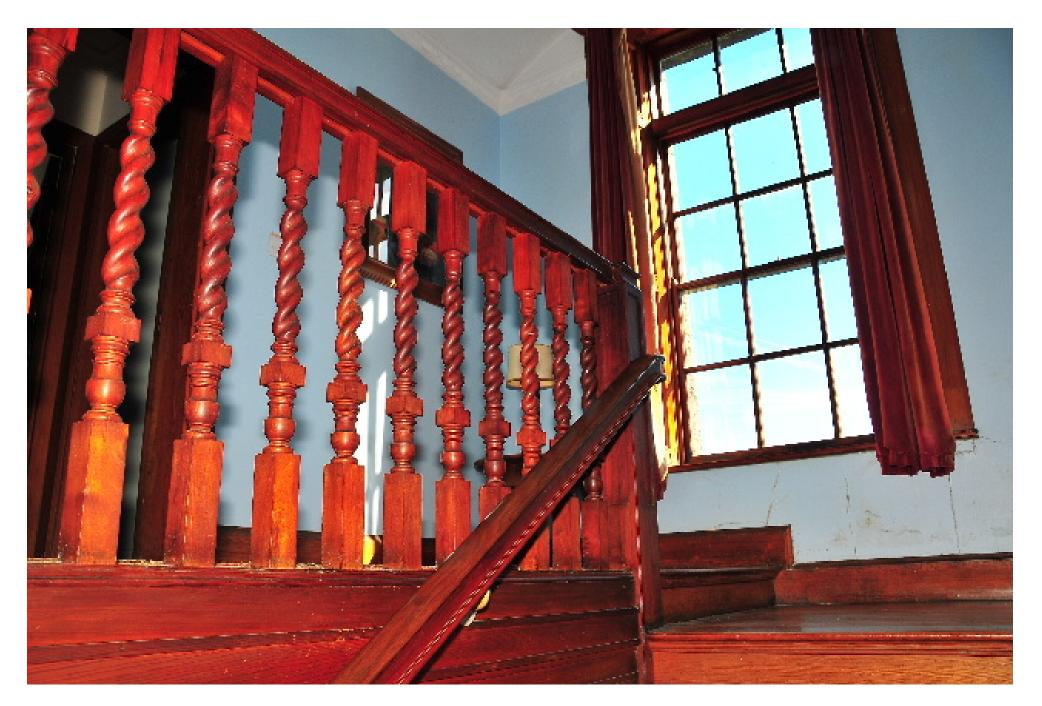

A large austere house in neo-Georgian style, Trearddur Bay is in an elevated position on a rocky promontory, set back from the South West side of Lon Isallt and on the coastline overlooking Porth yr Afon. The house is set on a large plot that encompasses its own private road, large driveway/parking area, private beach, large field with derelict walled garden and second headland.