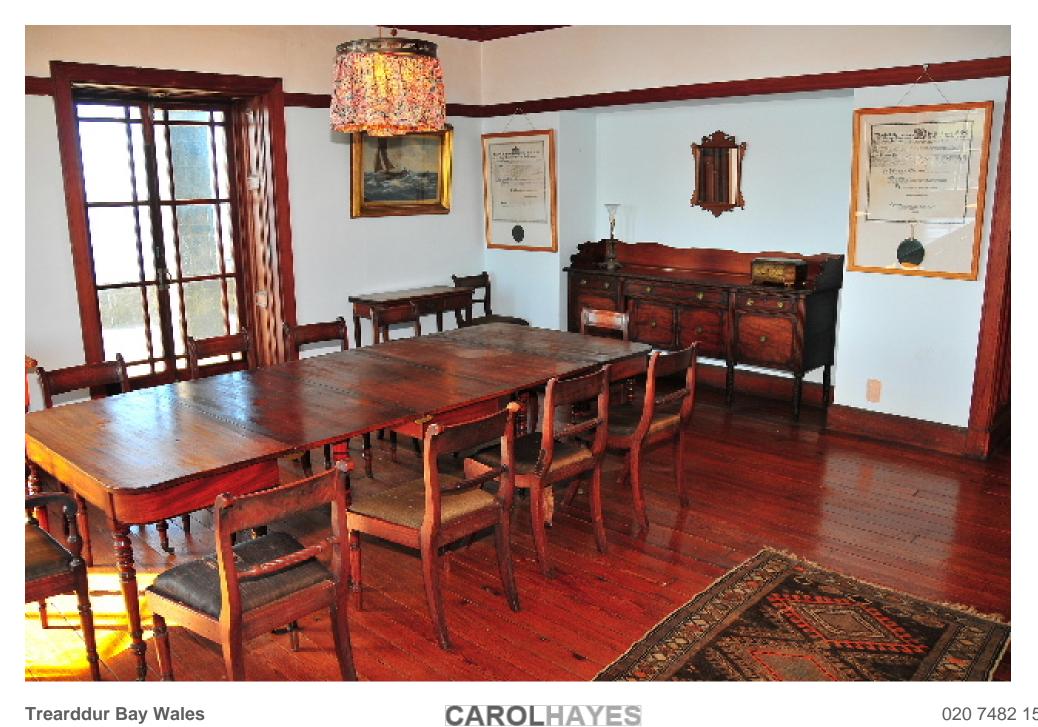

A large austere house in neo-Georgian style, Trearddur Bay is in an elevated position on a rocky promontory, set back from the South West side of Lon Isallt and on the coastline overlooking Porth yr Afon. The house is set on a large plot that encompasses its own private road, large driveway/parking area, private beach, large field with derelict walled garden and second headland.