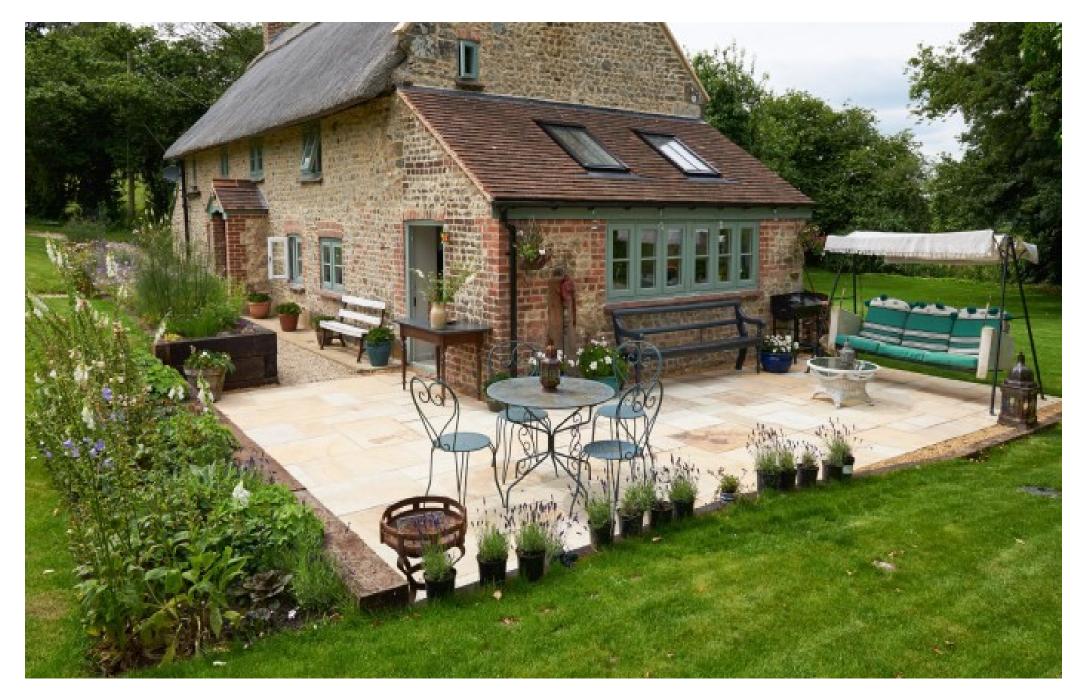

A beautiful 500 year old thatched cottage which stands in splendid isolation on the Longleat estate in idyllic rural countryside. It has one large master bedroom with ensuite. I double bedroom and one Twin room, 2 bathrooms and a very large fully fitted kitchen. A comfortable snug living room. 2 x wood burners and a large elegant patio. A full concierge and production service is available by request.