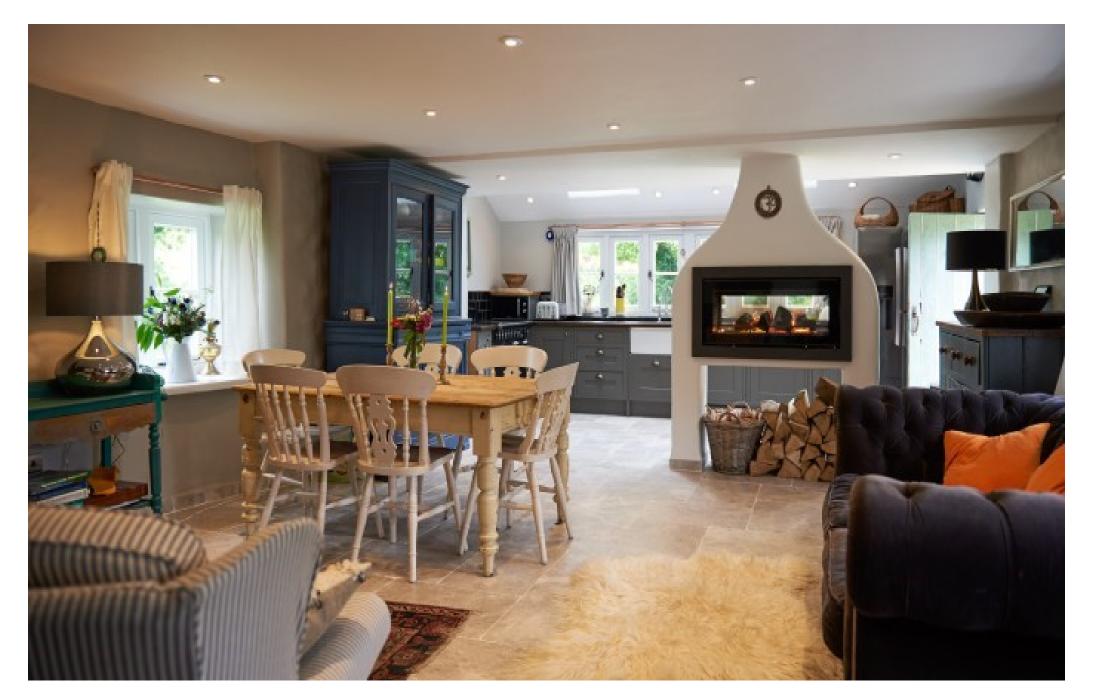

A beautiful 500 year old thatched cottage which stands in splendid isolation on the Longleat estate in idyllic rural countryside. It has one large master bedroom with ensuite. I double bedroom and one Twin room, 2 bathrooms and a very large fully fitted kitchen. A comfortable snug living room. 2 x wood burners and a large elegant patio. A full concierge and production service is available by request.