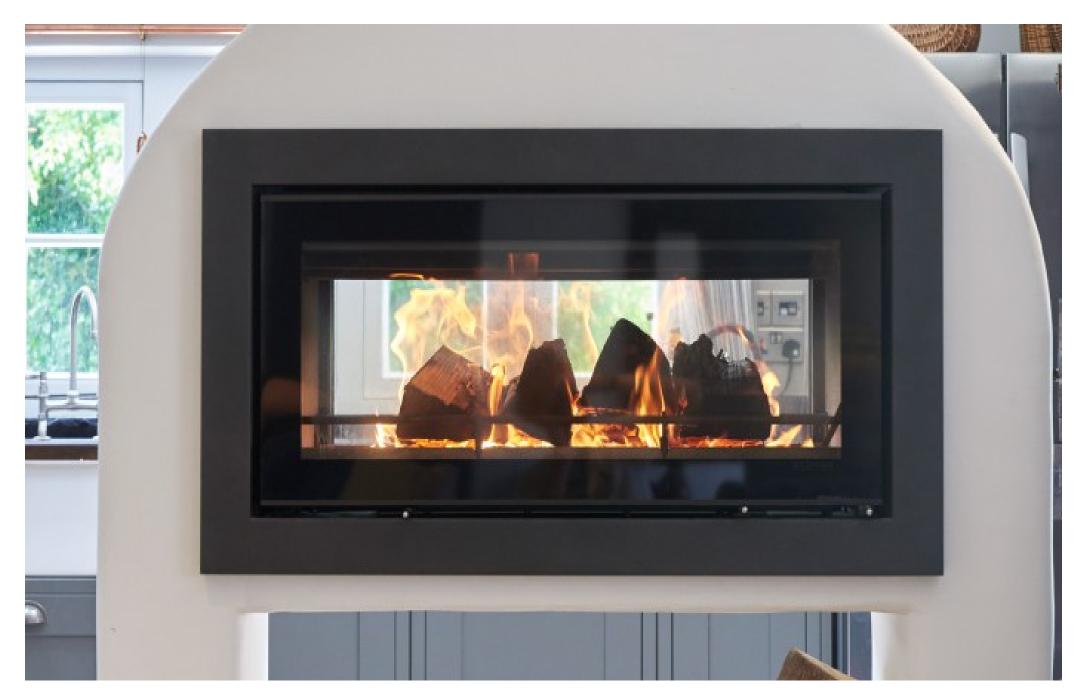

A beautiful 500 year old thatched cottage which stands in splendid isolation on the Longleat estate in idyllic rural countryside. It has one large master bedroom with ensuite. I double bedroom and one Twin room, 2 bathrooms and a very large fully fitted kitchen. A comfortable snug living room. 2 x wood burners and a large elegant patio. A full concierge and production service is available by request.