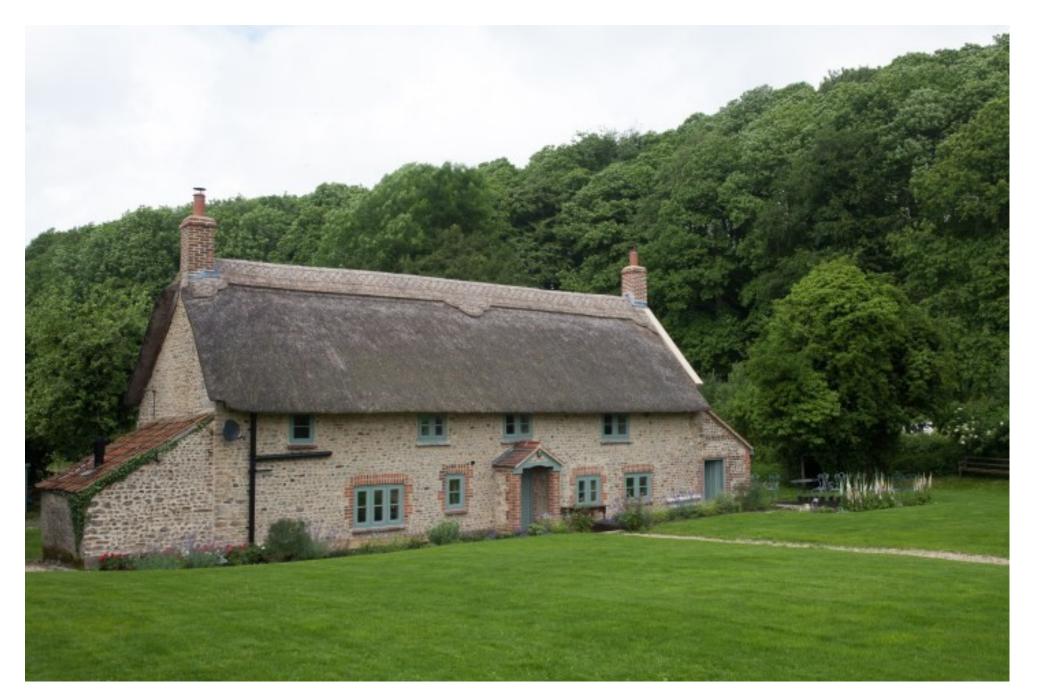

A beautiful 500 year old thatched cottage which stands in splendid isolation on the Longleat estate in idyllic rural countryside. It has one large master bedroom with ensuite. I double bedroom and one Twin room, 2 bathrooms and a very large fully fitted kitchen. A comfortable snug living room. 2 x wood burners and a large elegant patio. A full concierge and production service is available by request.