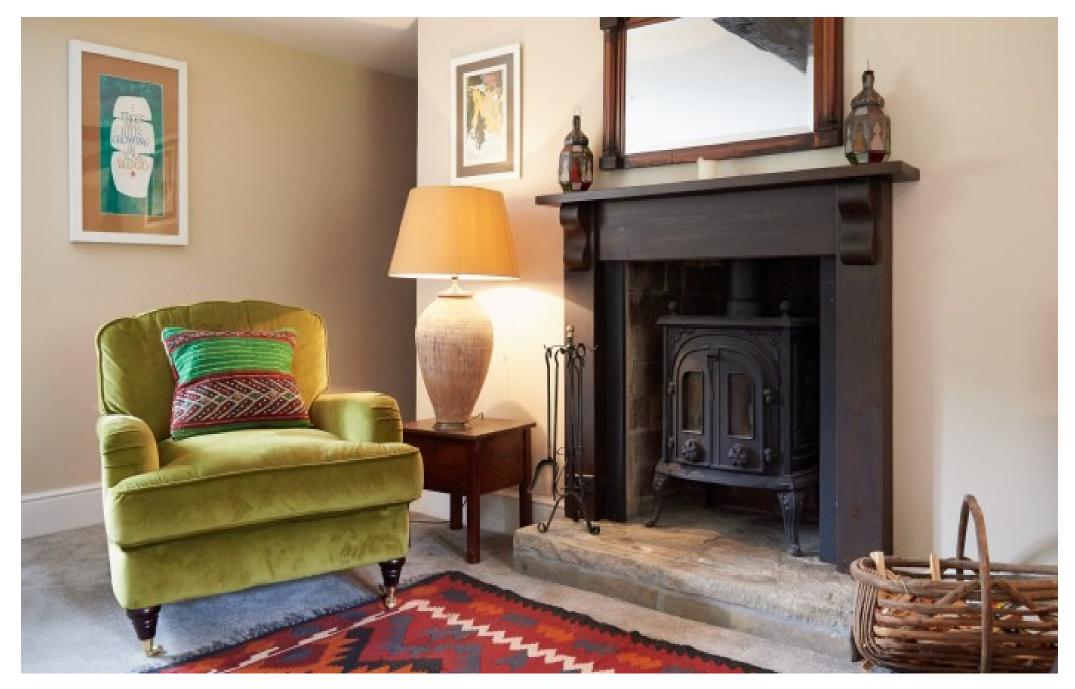

A beautiful 500 year old thatched cottage which stands in splendid isolation on the Longleat estate in idyllic rural countryside. It has one large master bedroom with ensuite. I double bedroom and one Twin room, 2 bathrooms and a very large fully fitted kitchen. A comfortable snug living room. 2 x wood burners and a large elegant patio. A full concierge and production service is available by request.