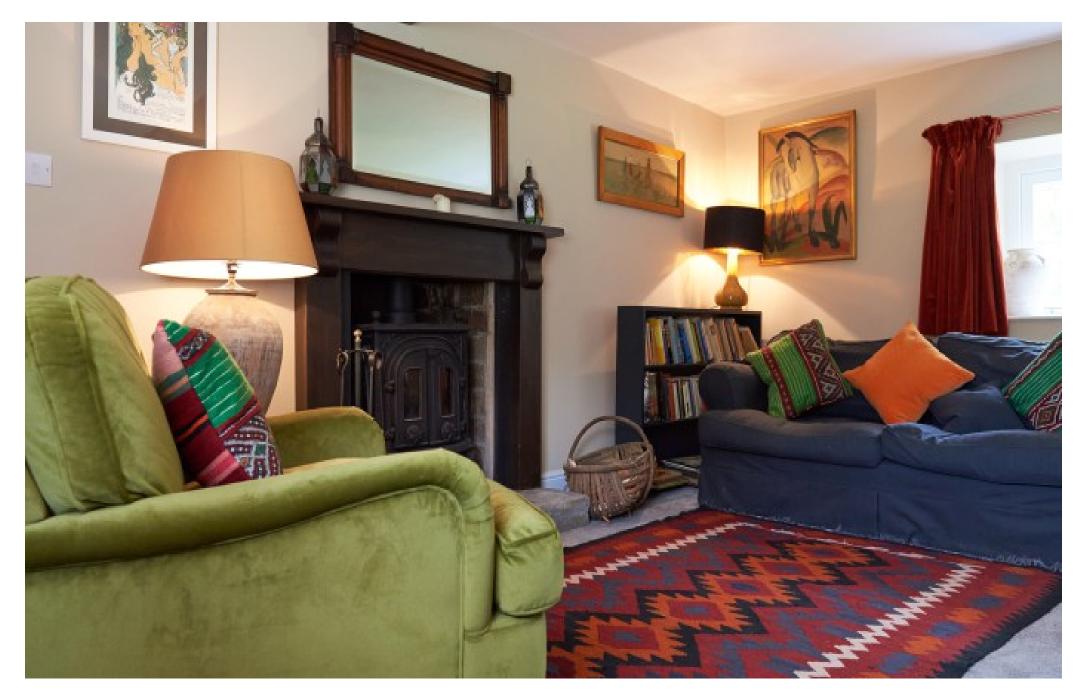

A beautiful 500 year old thatched cottage which stands in splendid isolation on the Longleat estate in idyllic rural countryside. It has one large master bedroom with ensuite. I double bedroom and one Twin room, 2 bathrooms and a very large fully fitted kitchen. A comfortable snug living room. 2 x wood burners and a large elegant patio. A full concierge and production service is available by request.