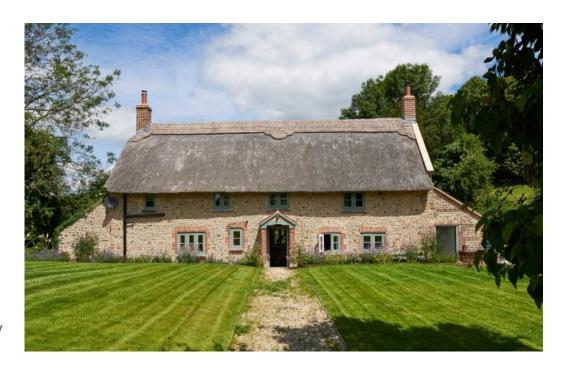

A beautiful 500 year old thatched cottage which stands in splendid isolation on the Longleat estate in idyllic rural countryside. It has one large master bedroom with ensuite. I double bedroom and one Twin room, 2 bathrooms and a very large fully fitted kitchen. A comfortable snug living room. 2 x wood burners and a large elegant patio. A full concierge and production service is available by request.