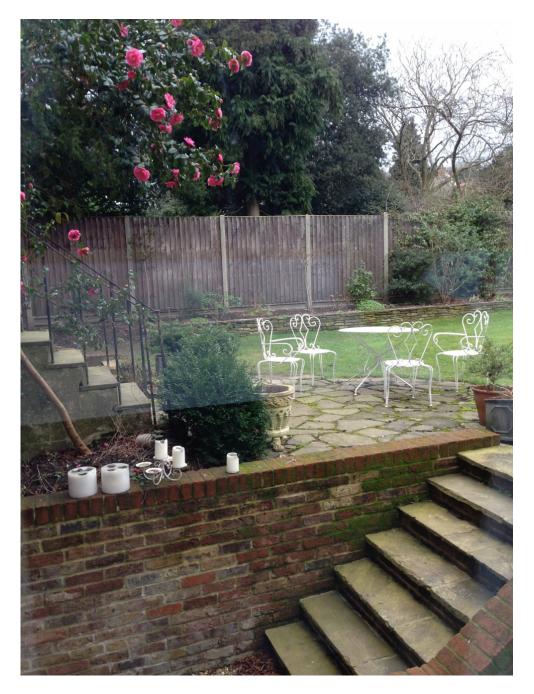

A large Georgian house with three staircases including a curved concrete staircase and a solid spiral staricase. Furnished in a mainly modern style but has period features Plentiful parking.

020 7482 1555

A large Georgian house with three staircases including a curved concrete staircase and features Plentiful parking.

020 7482 1555

A large Georgian house with three staircases including a curved concrete staircase and features Plentiful parking.