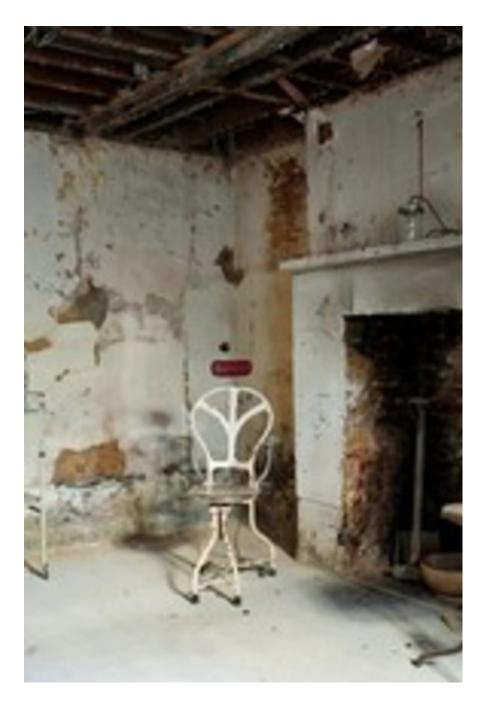

The House Next Door is a wonderful five floored former building merchants situated on the corner of London's Jewish Quarter. Wonderful textures and wallpapers adorn the walls which are complimented by a mixture of parquet and original oak floorboards. The House is served by large sach windows which provide great natural daylight and a number of differently themed rooms with varying colour schemes. There is also a beautiful back yard which is perfect in summer to sit outside and have lunch and we have one private parking space available. The House is situated directly next to The Depository, which is also available through CHM.