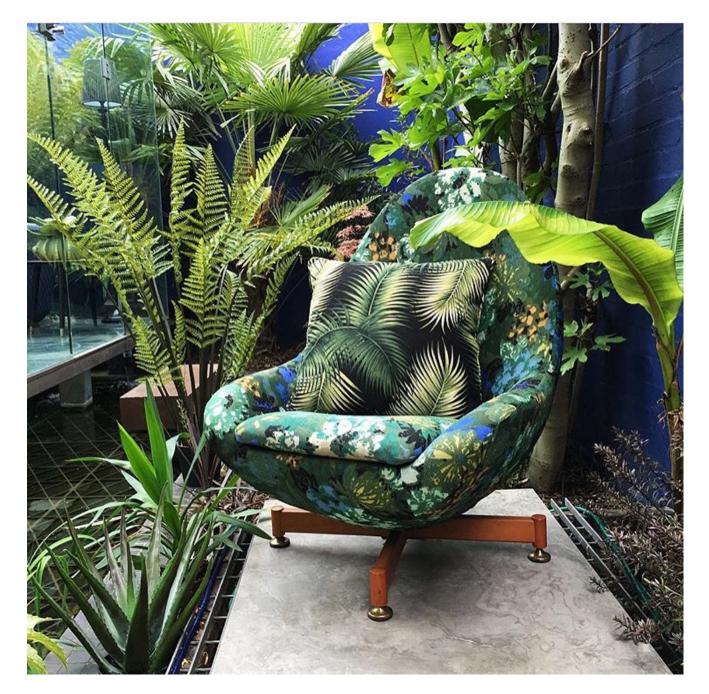

The house is very unusual as it has a glass cube room, suspended over a koi carp pond set in a tropical garden. The house has an industrial, eclectic theme with a selection of taxidermy throughout.

020 7482 1555