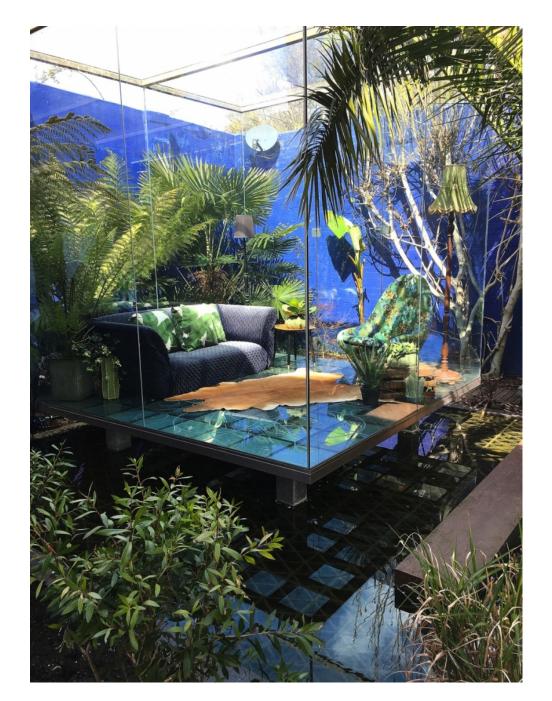

The house is very unusual as it has a glass cube room, suspended over a koi carp pond set in a tropical garden. The house has an industrial, eclectic theme with a selection of taxidermy throughout.

020 7482 1555