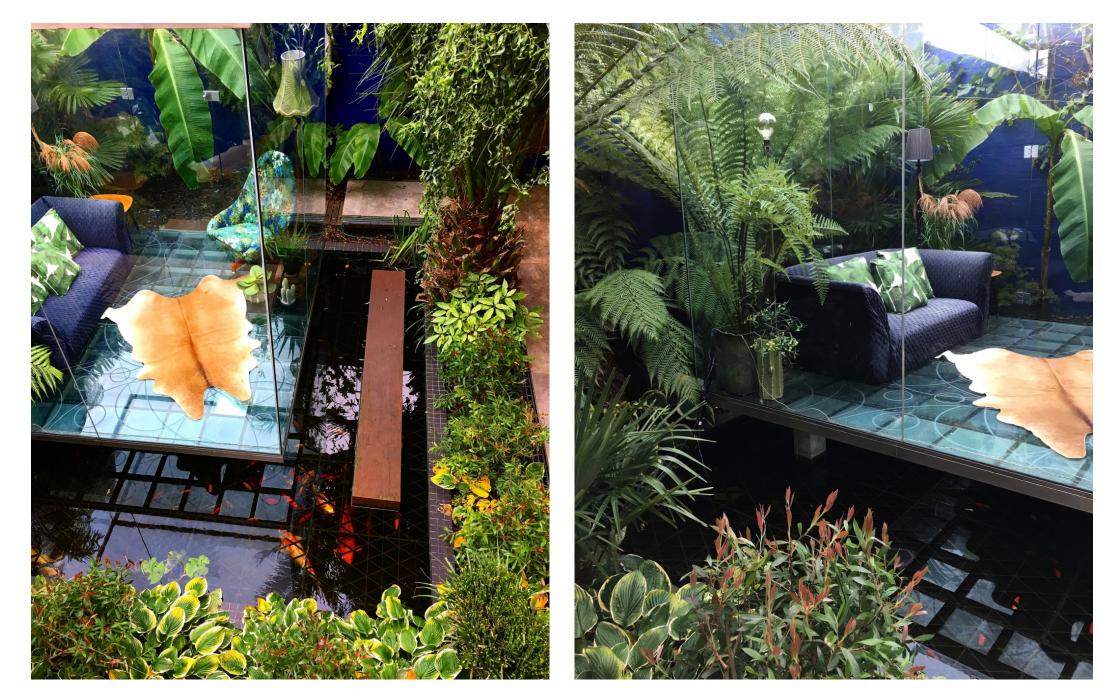

The house is very unusual as it has a glass cube room, suspended over a koi carp pond set in a tropical garden. The house has an industrial, eclectic theme with a selection of taxidermy throughout.

020 7482 1555