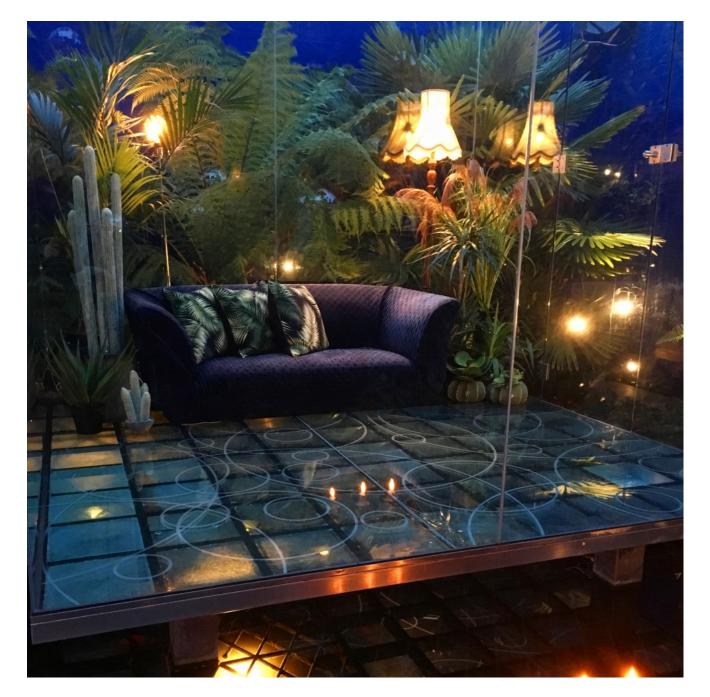

The house is very unusual as it has a glass cube room, suspended over a koi carp pond set in a tropical garden. The house has an industrial, eclectic theme with a selection of taxidermy throughout.

020 7482 1555