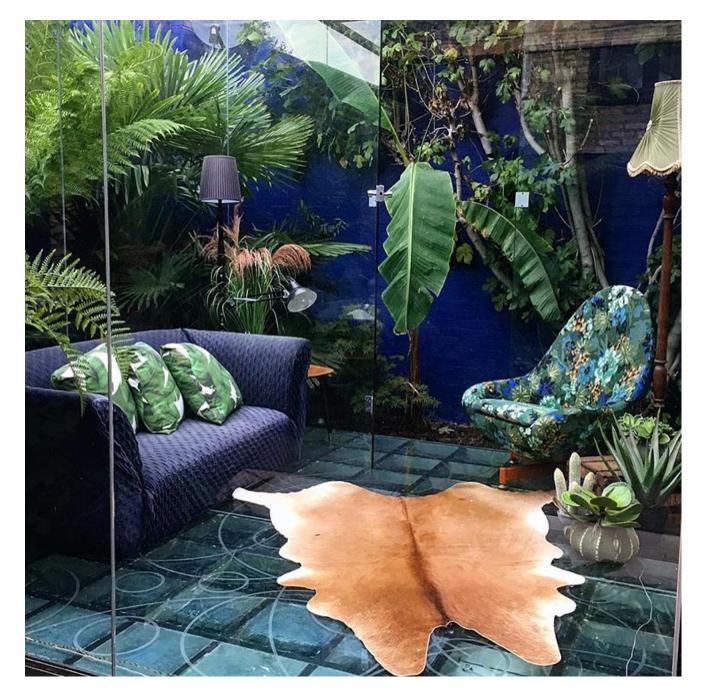

The house is very unusual as it has a glass cube room, suspended over a koi carp pond set in a tropical garden. The house has an industrial, eclectic theme with a selection of taxidermy throughout.

020 7482 1555