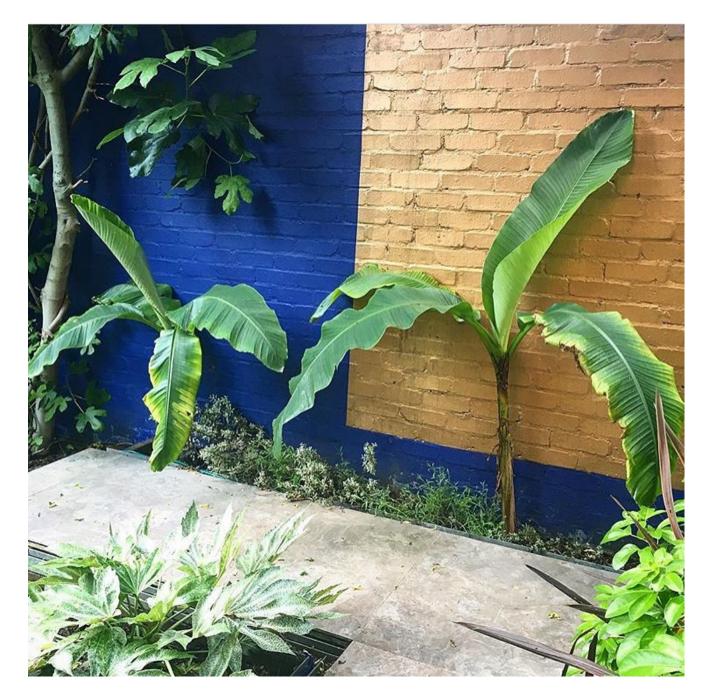

The house is very unusual as it has a glass cube room, suspended over a koi carp pond set in a tropical garden. The house has an industrial, eclectic theme with a selection of taxidermy throughout.

020 7482 1555