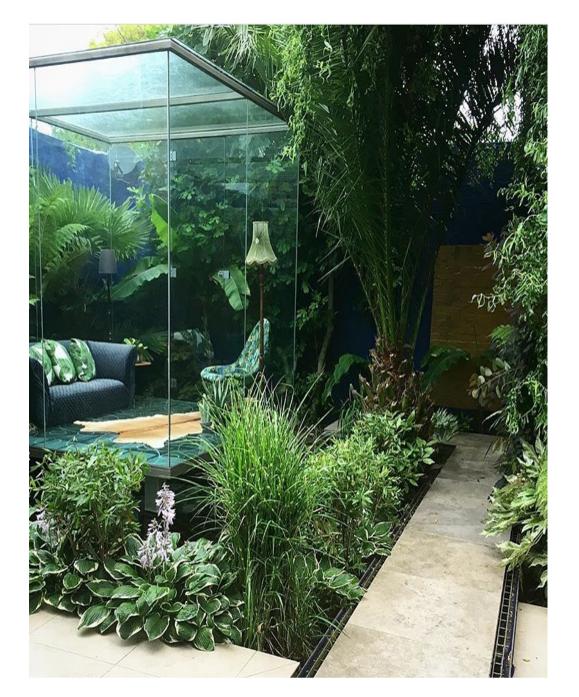

The house is very unusual as it has a glass cube room, suspended over a koi carp pond set in a tropical garden. The house has an industrial, eclectic theme with a selection of taxidermy throughout.

020 7482 1555