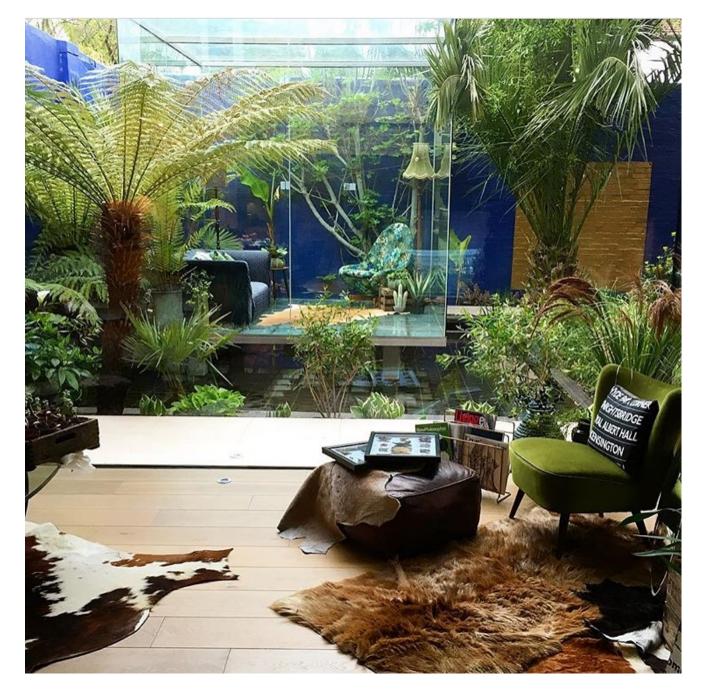

The house is very unusual as it has a glass cube room, suspended over a koi carp pond set in a tropical garden. The house has an industrial, eclectic theme with a selection of taxidermy throughout.

020 7482 1555