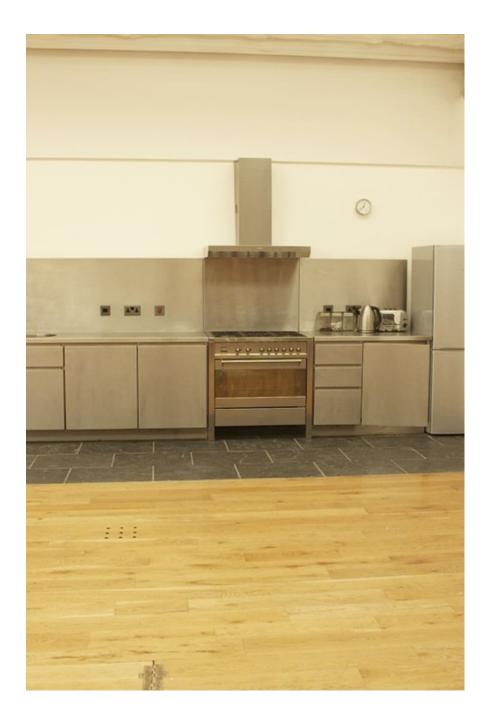

## **Factory London SW4**

2500 sq feet - Ground floor with double width access doors. Shower room and make up area. Full daylight or blackout. Open plan stainless steel kitchen. Internal exposed brick /Wood planked section / Wallpapered wall / White wall. Crittal metal factory windows. Maple floor. Three phase electricity / Free WiFi. Catering by arrangement. Off street parking for two cars with more by

**Factory London SW4** 

Shower room and make up area Full dayl got or placked. Open plan stainless steel kitchen.

/ White wall.

Catering by arrangement. Off street parking for two cars with more by arrangement 2500 sq feet - Ground floor with double width access doors. Shower roor Internal exposed brick /Wood planked section / Wallpapered wall / White wall. Three phase electricity / Free WiFi.