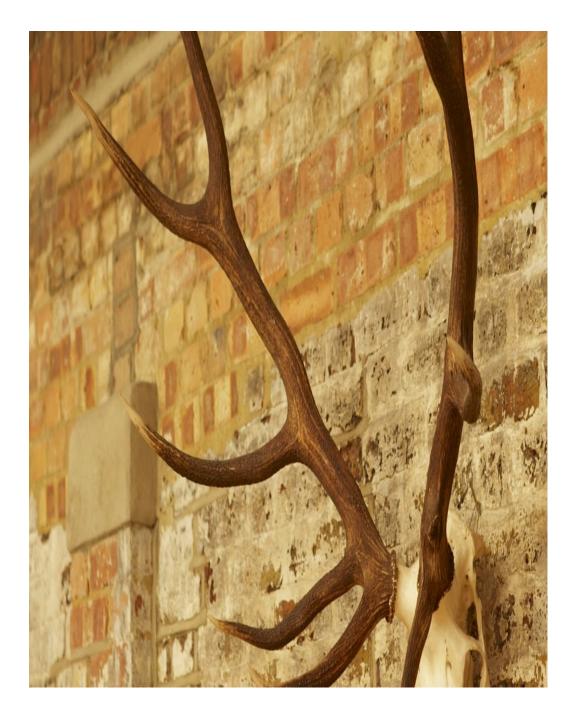

## **Factory London SW4**

2500 sq feet - Ground floor with double width access doors. Shower room and make up area. Full daylight or blackout. Open plan stainless steel kitchen. Internal exposed brick /Wood planked section / Wallpapered wall / White wall. Crittal metal factory windows. Maple floor. Three phase electricity / Free WiFi. Catering by arrangement. Off street parking for two cars with more by

arrangement

2500 sq feet - Ground floor with double width access doors. Shower roor Internal exposed brick /Wood planked section / Wallpapered wall / White wall. Three phase electricity / Free WiFi.

2500 sq feet - Ground floor with double width access doors. Shower roor Internal exposed brick /Wood planked section / Wallpapered wall / White wall. Three phase electricity / Free WiFi.

**Factory London SW4** 

Shower room and make up area Full dayl got or placked. Open plan stainless steel kitchen.

/ White wall.

Catering by arrangement. Off street parking for two cars with more by arrangement 2500 sq feet - Ground floor with double width access doors. Shower roor Internal exposed brick /Wood planked section / Wallpapered wall / White wall. Three phase electricity / Free WiFi.