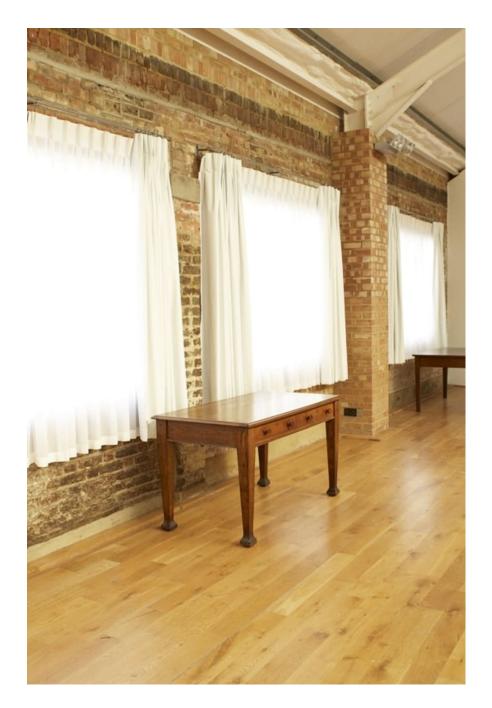

## **Factory London SW4**

2500 sq feet - Ground floor with double width access doors. Shower room and make up area. Full daylight or blackout. Open plan stainless steel kitchen. Internal exposed brick /Wood planked section / Wallpapered wall / White wall. Crittal metal factory windows. Maple floor. Three phase electricity / Free WiFi. Catering by arrangement. Off street parking for two cars with more by

arrangement

2500 sq feet - Ground floor with double width access doors. Shower roor Internal exposed brick /Wood planked section / Wallpapered wall / White wall. Three phase electricity / Free WiFi.

2500 sq feet - Ground floor with double width access doors. Shower roor Internal exposed brick /Wood planked section / Wallpapered wall / White wall. Three phase electricity / Free WiFi.

**Factory London SW4** 

Shower room and make up area Full dayl got or placked. Open plan stainless steel kitchen.

/ White wall.

Catering by arrangement. Off street parking for two cars with more by arrangement 2500 sq feet - Ground floor with double width access doors. Shower roor Internal exposed brick /Wood planked section / Wallpapered wall / White wall. Three phase electricity / Free WiFi.