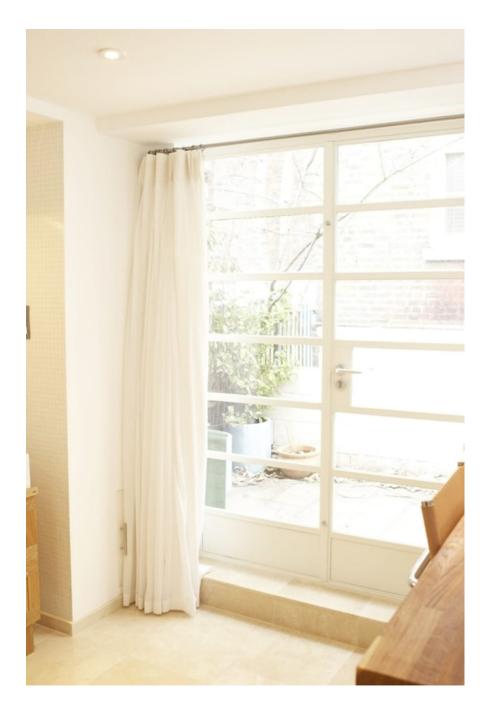

## **Factory London SW4**

2500 sq feet - Ground floor with double width access doors. Shower room and make up area. Full daylight or blackout. Open plan stainless steel kitchen. Internal exposed brick /Wood planked section / Wallpapered wall / White wall. Crittal metal factory windows. Maple floor. Three phase electricity / Free WiFi. Catering by arrangement. Off street parking for two cars with more by

arrangement

2500 sq feet - Ground floor with double width access doors. Shower roor Internal exposed brick /Wood planked section / Wallpapered wall / White wall. Three phase electricity / Free WiFi.

2500 sq feet - Ground floor with double width access doors. Shower roor Internal exposed brick /Wood planked section / Wallpapered wall / White wall. Three phase electricity / Free WiFi.

**Factory London SW4** 

Shower room and make up area Full dayl got or placked. Open plan stainless steel kitchen.

/ White wall.

Catering by arrangement. Off street parking for two cars with more by arrangement 2500 sq feet - Ground floor with double width access doors. Shower roor Internal exposed brick /Wood planked section / Wallpapered wall / White wall. Three phase electricity / Free WiFi.