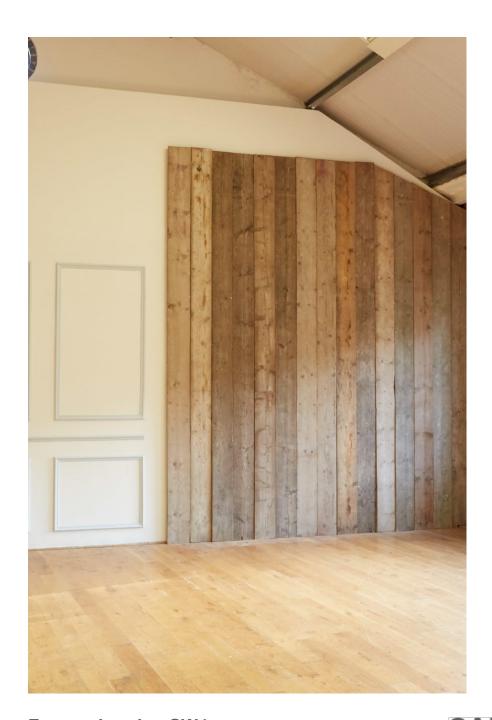

## **Factory London SW4**

2500 sq feet - Ground floor with double width access doors. Shower room and make up area. Full daylight or blackout. Open plan stainless steel kitchen. Internal exposed brick /Wood planked section / Wallpapered wall / White wall. Crittal metal factory windows. Maple floor. Three phase electricity / Free WiFi. Catering by arrangement. Off street parking for two cars with more by

arrangement

2500 sq feet - Ground floor with double width access doors. Shower roor Internal exposed brick /Wood planked section / Wallpapered wall / White wall. Three phase electricity / Free WiFi.

2500 sq feet - Ground floor with double width access doors. Shower roor Internal exposed brick /Wood planked section / Wallpapered wall / White wall. Three phase electricity / Free WiFi.

**Factory London SW4** 

Shower room and make up area Full dayl got or placked. Open plan stainless steel kitchen.

/ White wall.

Catering by arrangement. Off street parking for two cars with more by arrangement 2500 sq feet - Ground floor with double width access doors. Shower roor Internal exposed brick /Wood planked section / Wallpapered wall / White wall. Three phase electricity / Free WiFi.