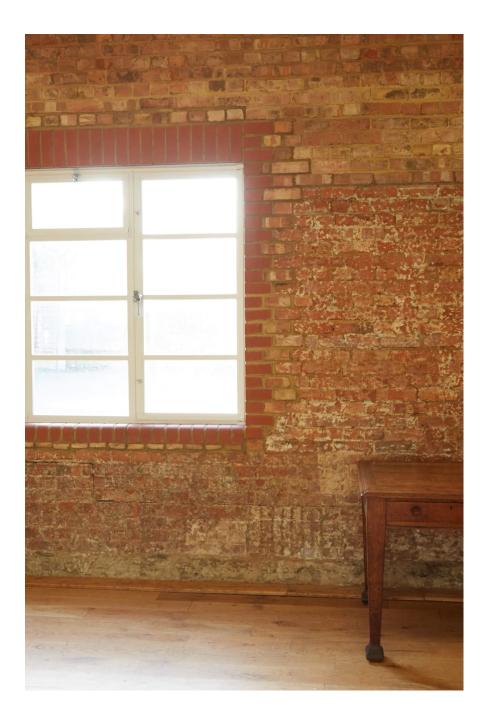

## **Factory London SW4**

2500 sq feet - Ground floor with double width access doors. Shower room and make up area. Full daylight or blackout. Open plan stainless steel kitchen. Internal exposed brick /Wood planked section / Wallpapered wall / White wall. Crittal metal factory windows. Maple floor. Three phase electricity / Free WiFi. Catering by arrangement. Off street parking for two cars with more by

arrangement

2500 sq feet - Ground floor with double width access doors. Shower roor Internal exposed brick /Wood planked section / Wallpapered wall / White wall. Three phase electricity / Free WiFi.

2500 sq feet - Ground floor with double width access doors. Shower roor Internal exposed brick /Wood planked section / Wallpapered wall / White wall. Three phase electricity / Free WiFi.

**Factory London SW4** 

Shower room and make up area Full dayl got or placked. Open plan stainless steel kitchen.

/ White wall.

Catering by arrangement. Off street parking for two cars with more by arrangement 2500 sq feet - Ground floor with double width access doors. Shower roor Internal exposed brick /Wood planked section / Wallpapered wall / White wall. Three phase electricity / Free WiFi.