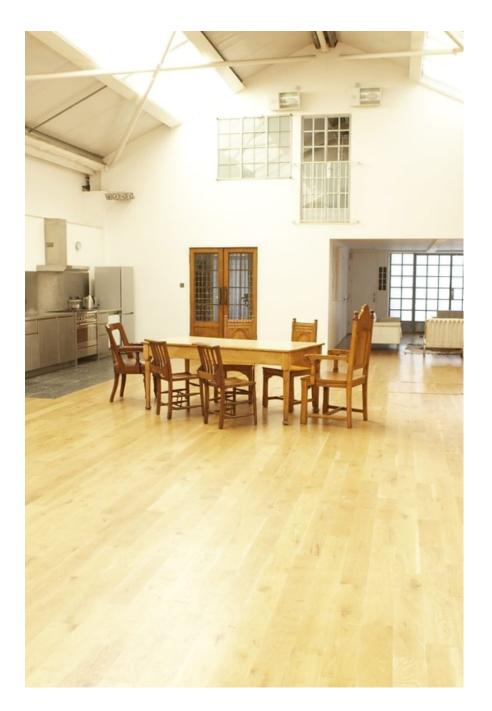

## **Factory London SW4**

2500 sq feet - Ground floor with double width access doors. Shower room and make up area. Full daylight or blackout. Open plan stainless steel kitchen. Internal exposed brick /Wood planked section / Wallpapered wall / White wall. Crittal metal factory windows. Maple floor. Three phase electricity / Free WiFi. Catering by arrangement. Off street parking for two cars with more by

arrangement

2500 sq feet - Ground floor with double width access doors. Shower roor Internal exposed brick /Wood planked section / Wallpapered wall / White wall. Three phase electricity / Free WiFi.

2500 sq feet - Ground floor with double width access doors. Shower roor Internal exposed brick /Wood planked section / Wallpapered wall / White wall. Three phase electricity / Free WiFi.

**Factory London SW4** 

Shower room and make up area Full dayl got or placked. Open plan stainless steel kitchen.

/ White wall.

Catering by arrangement. Off street parking for two cars with more by arrangement 2500 sq feet - Ground floor with double width access doors. Shower roor Internal exposed brick /Wood planked section / Wallpapered wall / White wall. Three phase electricity / Free WiFi.