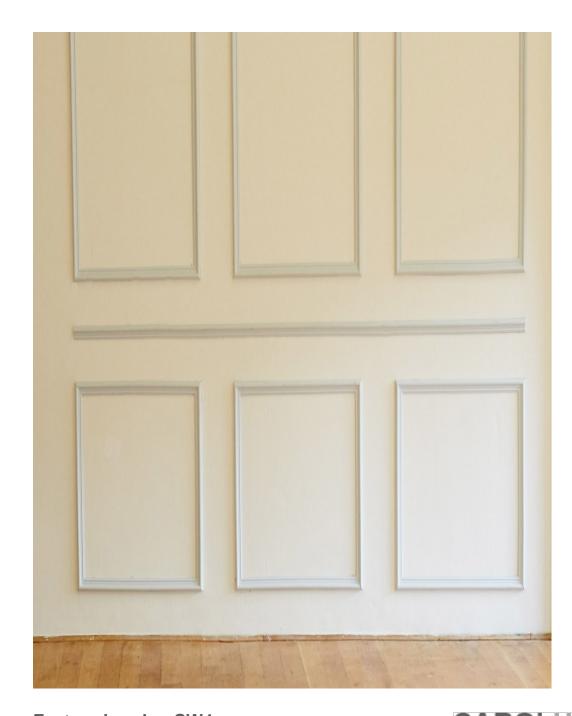

## **Factory London SW4**

2500 sq feet - Ground floor with double width access doors. Shower room and make up area. Full daylight or blackout. Open plan stainless steel kitchen. Internal exposed brick /Wood planked section / Wallpapered wall / White wall. Crittal metal factory windows. Maple floor. Three phase electricity / Free WiFi. Catering by arrangement. Off street parking for two cars with more by

arrangement

2500 sq feet - Ground floor with double width access doors. Shower roor Internal exposed brick /Wood planked section / Wallpapered wall / White wall. Three phase electricity / Free WiFi.

2500 sq feet - Ground floor with double width access doors. Shower roor Internal exposed brick /Wood planked section / Wallpapered wall / White wall. Three phase electricity / Free WiFi.

**Factory London SW4** 

Shower room and make up area Full dayl got or placked. Open plan stainless steel kitchen.

/ White wall.

Catering by arrangement. Off street parking for two cars with more by arrangement 2500 sq feet - Ground floor with double width access doors. Shower roor Internal exposed brick /Wood planked section / Wallpapered wall / White wall. Three phase electricity / Free WiFi.