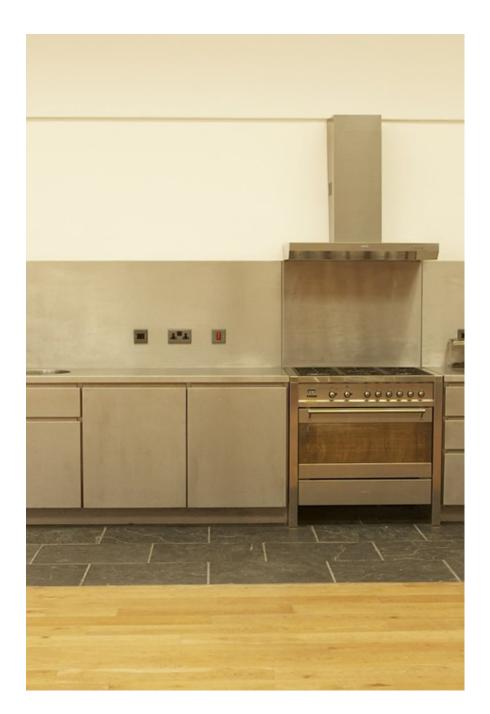

## **Factory London SW4**

2500 sq feet - Ground floor with double width access doors. Shower room and make up area. Full daylight or blackout. Open plan stainless steel kitchen. Internal exposed brick /Wood planked section / Wallpapered wall / White wall. Crittal metal factory windows. Maple floor. Three phase electricity / Free WiFi. Catering by arrangement. Off street parking for two cars with more by

**Factory London SW4** 

Shower room and make up area Full dayl got or placked. Open plan stainless steel kitchen.

/ White wall.

Catering by arrangement. Off street parking for two cars with more by arrangement 2500 sq feet - Ground floor with double width access doors. Shower roor Internal exposed brick /Wood planked section / Wallpapered wall / White wall. Three phase electricity / Free WiFi.