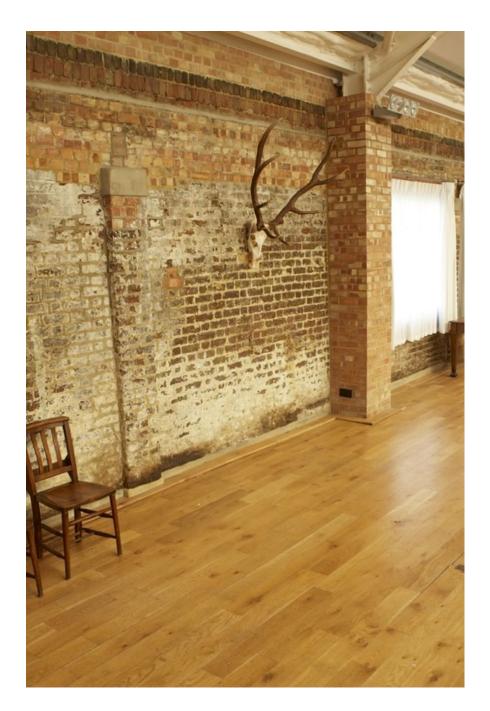

## **Factory London SW4**

2500 sq feet - Ground floor with double width access doors. Shower room and make up area. Full daylight or blackout. Open plan stainless steel kitchen. Internal exposed brick /Wood planked section / Wallpapered wall / White wall. Crittal metal factory windows. Maple floor. Three phase electricity / Free WiFi. Catering by arrangement. Off street parking for two cars with more by

arrangement

2500 sq feet - Ground floor with double width access doors. Shower roor Internal exposed brick /Wood planked section / Wallpapered wall / White wall. Three phase electricity / Free WiFi.

2500 sq feet - Ground floor with double width access doors. Shower roor Internal exposed brick /Wood planked section / Wallpapered wall / White wall. Three phase electricity / Free WiFi.

**Factory London SW4** 

Shower room and make up area Full dayl got or placked. Open plan stainless steel kitchen.

/ White wall.

Catering by arrangement. Off street parking for two cars with more by arrangement 2500 sq feet - Ground floor with double width access doors. Shower roor Internal exposed brick /Wood planked section / Wallpapered wall / White wall. Three phase electricity / Free WiFi.