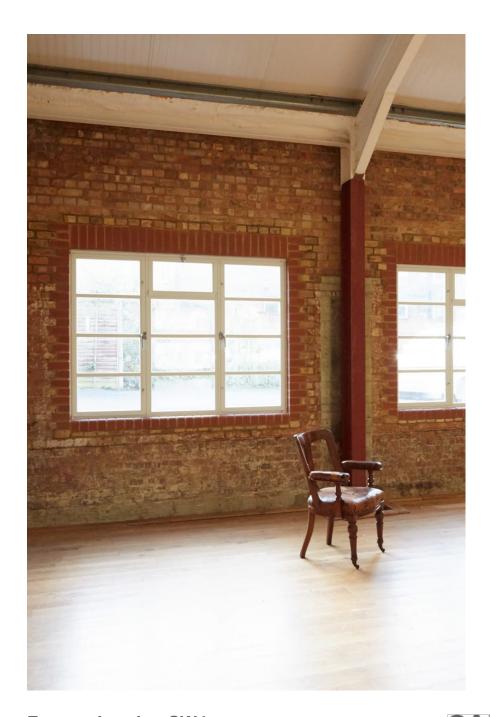

## **Factory London SW4**

2500 sq feet - Ground floor with double width access doors. Shower room and make up area. Full daylight or blackout. Open plan stainless steel kitchen. Internal exposed brick /Wood planked section / Wallpapered wall / White wall. Crittal metal factory windows. Maple floor. Three phase electricity / Free WiFi. Catering by arrangement. Off street parking for two cars with more by

arrangement

2500 sq feet - Ground floor with double width access doors. Shower roor Internal exposed brick /Wood planked section / Wallpapered wall / White wall. Three phase electricity / Free WiFi.

2500 sq feet - Ground floor with double width access doors. Shower roor Internal exposed brick /Wood planked section / Wallpapered wall / White wall. Three phase electricity / Free WiFi.

**Factory London SW4** 

Shower room and make up area Full dayl got or placked. Open plan stainless steel kitchen.

/ White wall.

Catering by arrangement. Off street parking for two cars with more by arrangement 2500 sq feet - Ground floor with double width access doors. Shower roor Internal exposed brick /Wood planked section / Wallpapered wall / White wall. Three phase electricity / Free WiFi.