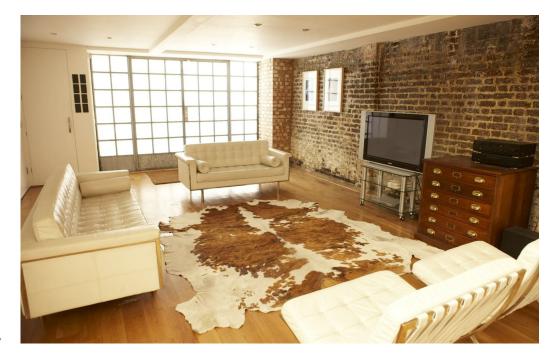

## **Factory London SW4**

2500 sq feet - Ground floor with double width access doors. Shower room and make up area. Full daylight or blackout. Open plan stainless steel kitchen. Internal exposed brick /Wood planked section / Wallpapered wall / White wall. Crittal metal factory windows. Maple floor. Three phase electricity / Free WiFi. Catering by arrangement. Off street parking for two cars with more by

arrangement

2500 sq feet - Ground floor with double width access doors. Shower roor Internal exposed brick /Wood planked section / Wallpapered wall / White wall. Three phase electricity / Free WiFi.

2500 sq feet - Ground floor with double width access doors. Shower roor Internal exposed brick /Wood planked section / Wallpapered wall / White wall. Three phase electricity / Free WiFi.

**Factory London SW4** 

Shower room and make up area Full dayl got or placked. Open plan stainless steel kitchen.

/ White wall.

Catering by arrangement. Off street parking for two cars with more by arrangement 2500 sq feet - Ground floor with double width access doors. Shower roor Internal exposed brick /Wood planked section / Wallpapered wall / White wall. Three phase electricity / Free WiFi.