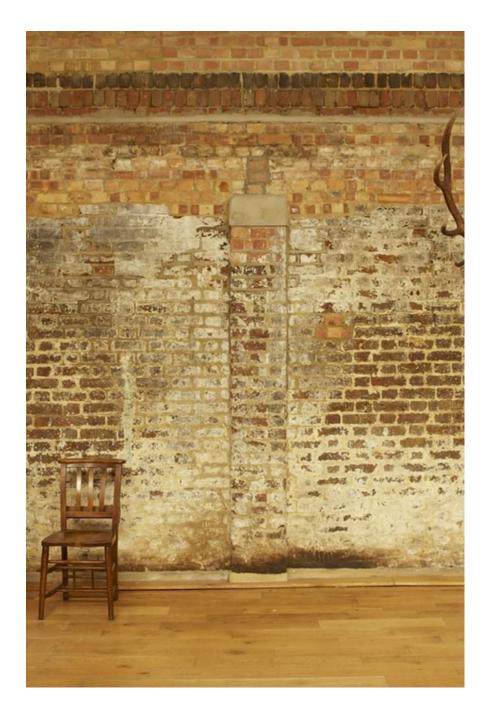

## **Factory London SW4**

2500 sq feet - Ground floor with double width access doors. Shower room and make up area. Full daylight or blackout. Open plan stainless steel kitchen. Internal exposed brick /Wood planked section / Wallpapered wall / White wall. Crittal metal factory windows. Maple floor. Three phase electricity / Free WiFi. Catering by arrangement. Off street parking for two cars with more by

arrangement

2500 sq feet - Ground floor with double width access doors. Shower roor Internal exposed brick /Wood planked section / Wallpapered wall / White wall. Three phase electricity / Free WiFi.

2500 sq feet - Ground floor with double width access doors. Shower roor Internal exposed brick /Wood planked section / Wallpapered wall / White wall. Three phase electricity / Free WiFi.

**Factory London SW4** 

Shower room and make up area Full dayl got or placked. Open plan stainless steel kitchen.

/ White wall.

Catering by arrangement. Off street parking for two cars with more by arrangement 2500 sq feet - Ground floor with double width access doors. Shower roor Internal exposed brick /Wood planked section / Wallpapered wall / White wall. Three phase electricity / Free WiFi.