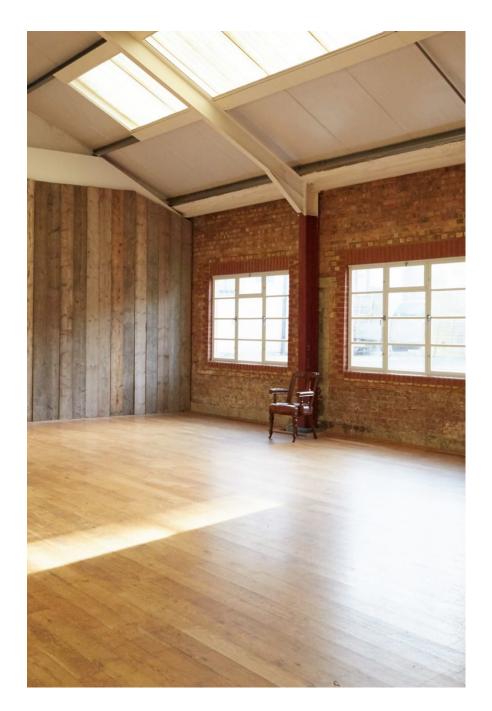

## **Factory London SW4**

2500 sq feet - Ground floor with double width access doors. Shower room and make up area. Full daylight or blackout. Open plan stainless steel kitchen. Internal exposed brick /Wood planked section / Wallpapered wall / White wall. Crittal metal factory windows. Maple floor. Three phase electricity / Free WiFi. Catering by arrangement. Off street parking for two cars with more by

arrangement

2500 sq feet - Ground floor with double width access doors. Shower roor Internal exposed brick /Wood planked section / Wallpapered wall / White wall. Three phase electricity / Free WiFi.

2500 sq feet - Ground floor with double width access doors. Shower roor Internal exposed brick /Wood planked section / Wallpapered wall / White wall. Three phase electricity / Free WiFi.

**Factory London SW4** 

Shower room and make up area Full dayl got or placked. Open plan stainless steel kitchen.

/ White wall.

Catering by arrangement. Off street parking for two cars with more by arrangement 2500 sq feet - Ground floor with double width access doors. Shower roor Internal exposed brick /Wood planked section / Wallpapered wall / White wall. Three phase electricity / Free WiFi.