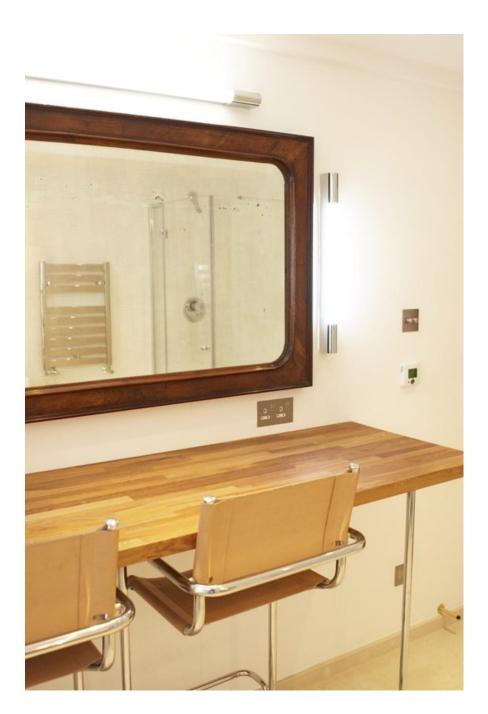

**Factory London SW4** 

Shower room and make up area Full dayl got or placked. Open plan stainless steel kitchen.

/ White wall.

Catering by arrangement. Off street parking for two cars with more by arrangement 2500 sq feet - Ground floor with double width access doors. Shower roor Internal exposed brick /Wood planked section / Wallpapered wall / White wall. Three phase electricity / Free WiFi.