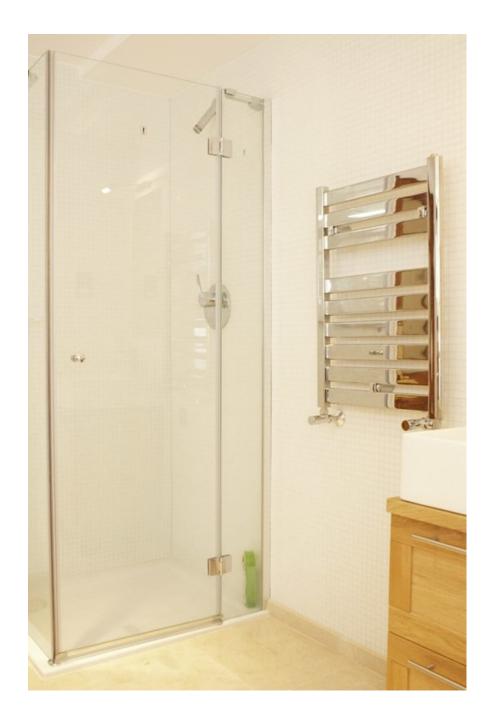

**Factory London SW4** 

Shower room and make up area Full dayl got or placked. Open plan stainless steel kitchen.

/ White wall.

Catering by arrangement. Off street parking for two cars with more by arrangement 2500 sq feet - Ground floor with double width access doors. Shower roor Internal exposed brick /Wood planked section / Wallpapered wall / White wall. Three phase electricity / Free WiFi.