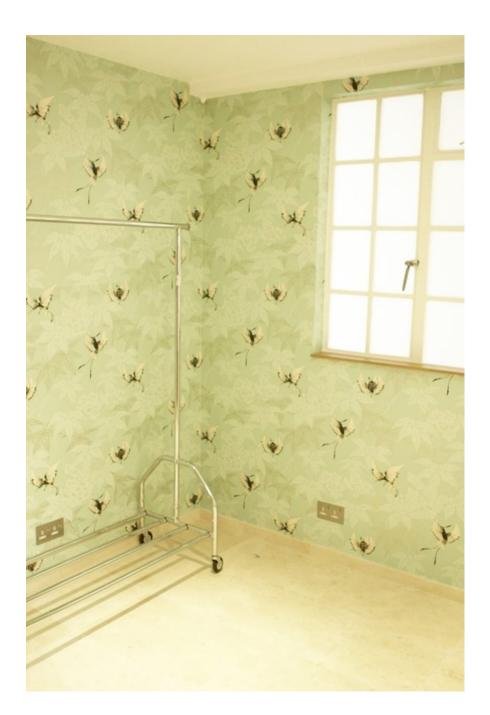

## **Factory London SW4**

2500 sq feet - Ground floor with double width access doors. Shower room and make up area. Full daylight or blackout. Open plan stainless steel kitchen. Internal exposed brick /Wood planked section / Wallpapered wall / White wall. Crittal metal factory windows. Maple floor. Three phase electricity / Free WiFi. Catering by arrangement. Off street parking for two cars with more by

arrangement

2500 sq feet - Ground floor with double width access doors. Shower roor Internal exposed brick /Wood planked section / Wallpapered wall / White wall. Three phase electricity / Free WiFi.

2500 sq feet - Ground floor with double width access doors. Shower roor Internal exposed brick /Wood planked section / Wallpapered wall / White wall. Three phase electricity / Free WiFi.

**Factory London SW4** 

Shower room and make up area Full dayl got or placked. Open plan stainless steel kitchen.

/ White wall.

Catering by arrangement. Off street parking for two cars with more by arrangement 2500 sq feet - Ground floor with double width access doors. Shower roor Internal exposed brick /Wood planked section / Wallpapered wall / White wall. Three phase electricity / Free WiFi.