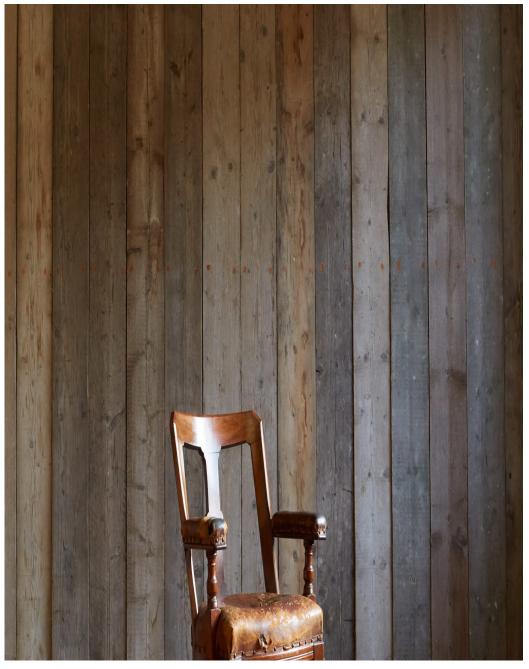

## **Factory London SW4**

2500 sq feet - Ground floor with double width access doors. Shower room and make up area. Full daylight or blackout. Open plan stainless steel kitchen. Internal exposed brick /Wood planked section / Wallpapered wall / White wall. Crittal metal factory windows. Maple floor. Three phase electricity / Free WiFi. Catering by arrangement. Off street parking for two cars with more by

arrangement

2500 sq feet - Ground floor with double width access doors. Shower roor Internal exposed brick /Wood planked section / Wallpapered wall / White wall. Three phase electricity / Free WiFi.

2500 sq feet - Ground floor with double width access doors. Shower roor Internal exposed brick /Wood planked section / Wallpapered wall / White wall. Three phase electricity / Free WiFi.

**Factory London SW4** 

Shower room and make up area Full dayl got or placked. Open plan stainless steel kitchen.

/ White wall.

Catering by arrangement. Off street parking for two cars with more by arrangement 2500 sq feet - Ground floor with double width access doors. Shower roor Internal exposed brick /Wood planked section / Wallpapered wall / White wall. Three phase electricity / Free WiFi.