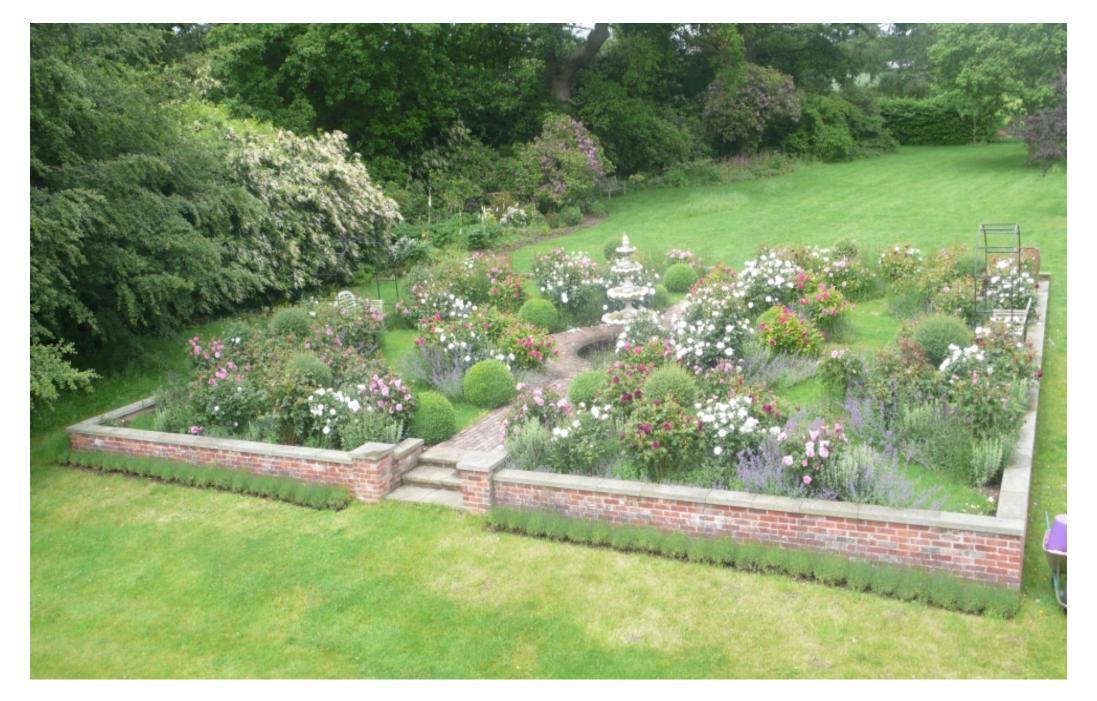

An imposing residence an hour and a half from London. Primarily Queen Anne, with some Regency features. Interior mainly Georgian with original pine floorbaords and panelled doors painted white, with original locks and keys. 18th century marble fireplaces and a wide oak staircase. Original 16 pane sash windows, butlers sinks and wooden chain flush loos. 13 working fireplaces, some of them Victorian. Ground floor bay windows and French doors open onto a Portland stone terrace. The 7 acres of grounds include 2 fields, an 18th century walled garden, a rose garden with working marbkle fountain, two ponds, an orcahrd and an 18th century barn with tiled roof. Also a brick garage with a tile roof. More photographs coming soon!