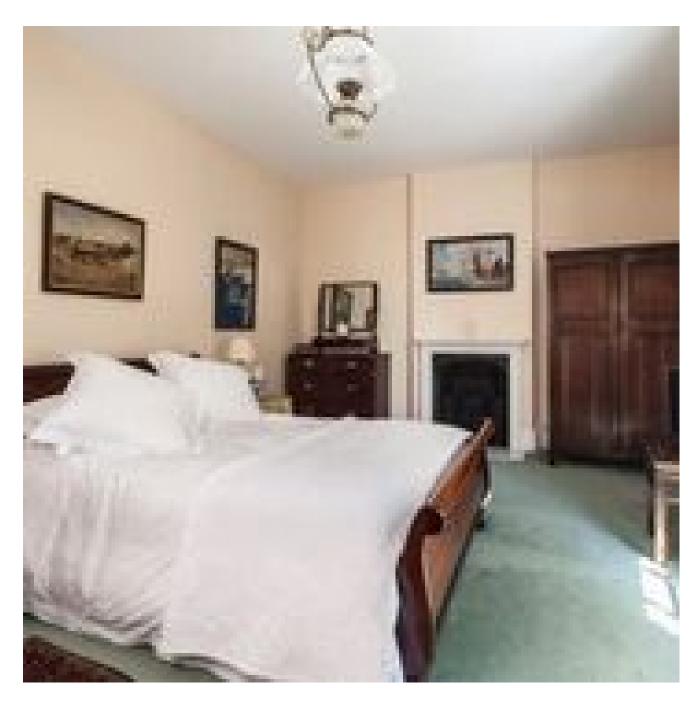

An imposing residence an hour and a half from London. Primarily Queen Anne, with some Regency features. Interior mainly Georgian with original pine floorbaords and panelled doors painted white, with original locks and keys. 18th century marble fireplaces and a wide oak staircase. Original 16 pane sash windows, butlers sinks and wooden chain flush loos. 13 working fireplaces, some of them Victorian. Ground floor bay windows and French doors open onto a Portland stone terrace. The 7 acres of grounds include 2 fields, an 18th century walled garden, a rose garden with working marbkle fountain, two ponds, an orcahrd and an 18th century barn with tiled roof. Also a brick garage with a tile roof. More photographs coming soon!