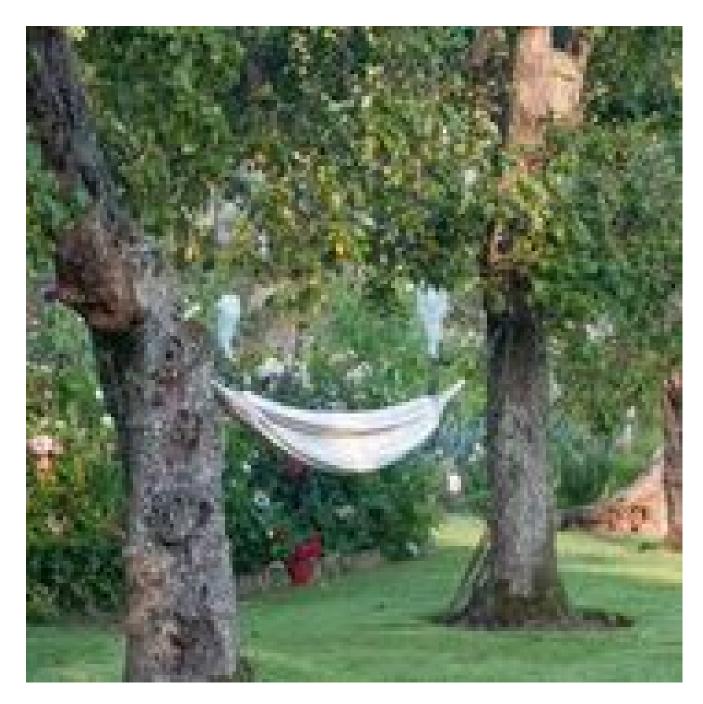

An imposing residence an hour and a half from London. Primarily Queen Anne, with some Regency features. Interior mainly Georgian with original pine floorbaords and panelled doors painted white, with original locks and keys. 18th century marble fireplaces and a wide oak staircase. Original 16 pane sash windows, butlers sinks and wooden chain flush loos. 13 working fireplaces, some of them Victorian. Ground floor bay windows and French doors open onto a Portland stone terrace. The 7 acres of grounds include 2 fields, an 18th century walled garden, a rose garden with working marbkle fountain, two ponds, an orcahrd and an 18th century barn with tiled roof. Also a brick garage with a tile roof. More photographs coming soon!