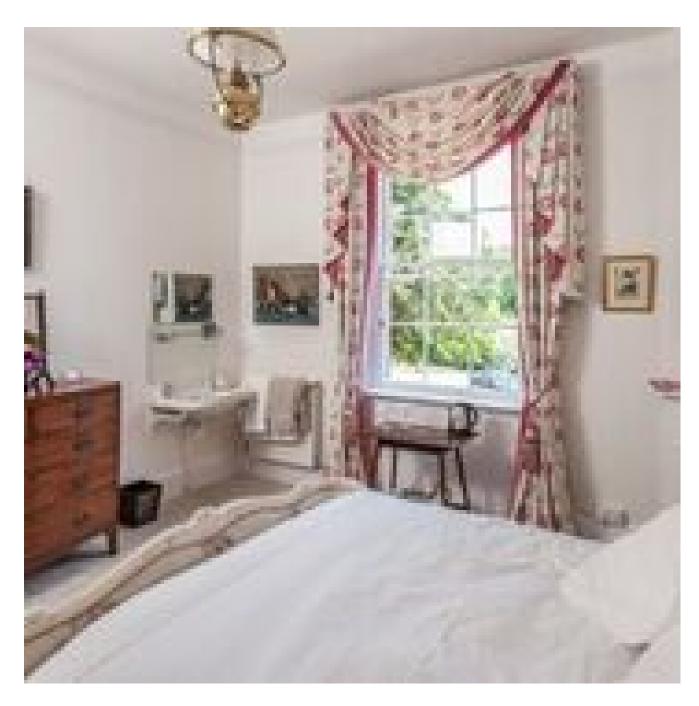

An imposing residence an hour and a half from London. Primarily Queen Anne, with some Regency features. Interior mainly Georgian with original pine floorbaords and panelled doors painted white, with original locks and keys. 18th century marble fireplaces and a wide oak staircase. Original 16 pane sash windows, butlers sinks and wooden chain flush loos. 13 working fireplaces, some of them Victorian. Ground floor bay windows and French doors open onto a Portland stone terrace. The 7 acres of grounds include 2 fields, an 18th century walled garden, a rose garden with working marbkle fountain, two ponds, an orcahrd and an 18th century barn with tiled roof. Also a brick garage with a tile roof. More photographs coming soon!