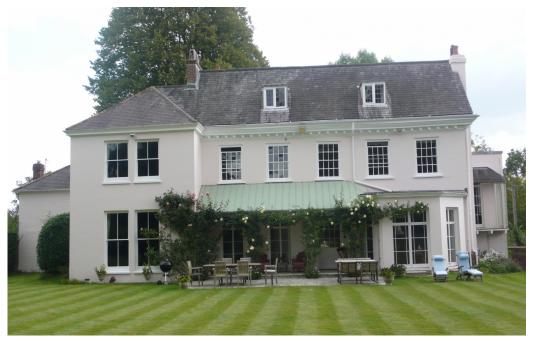

An imposing residence an hour and a half from London. Primarily Queen Anne, with some Regency features. Interior mainly Georgian with original pine floorbaords and panelled doors painted white, with original locks and keys. 18th century marble fireplaces and a wide oak staircase. Original 16 pane sash windows, butlers sinks and wooden chain flush loos. 13 working fireplaces, some of them Victorian. Ground floor bay windows and French doors open onto a Portland stone terrace. The 7 acres of grounds include 2 fields, an 18th century walled garden, a rose garden with working marbkle fountain, two ponds, an orcahrd and an 18th century barn with tiled roof. Also a brick garage with a tile roof. More photographs coming soon!