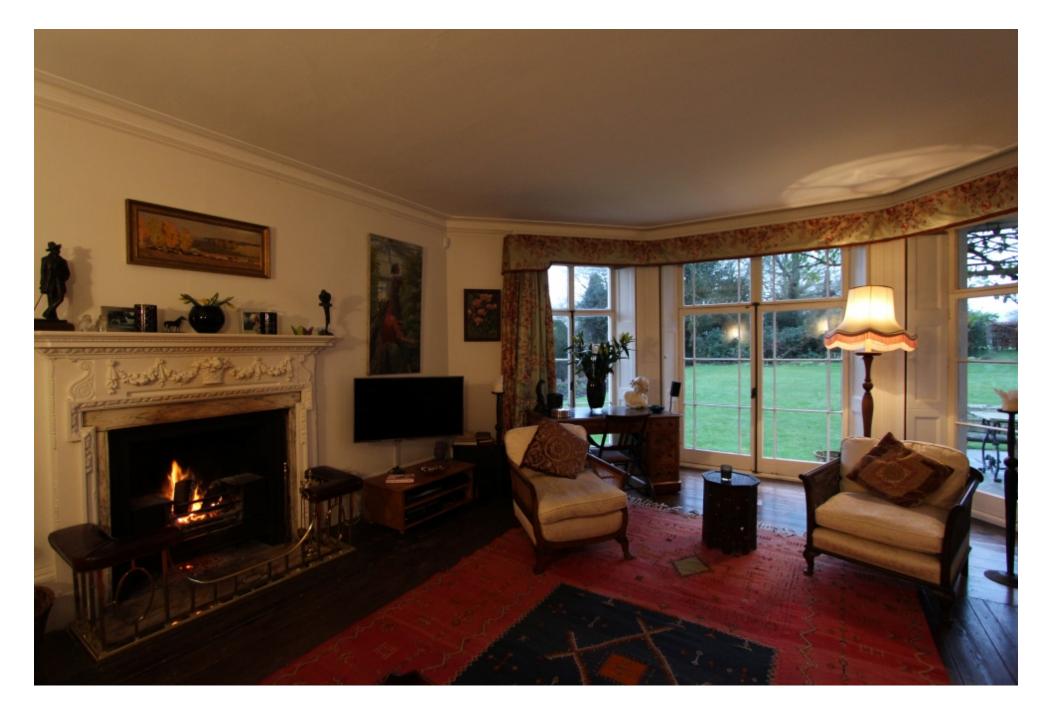

An imposing residence an hour and a half from London. Primarily Queen Anne, with some Regency features. Interior mainly Georgian with original pine floorbaords and panelled doors painted white, with original locks and keys. 18th century marble fireplaces and a wide oak staircase. Original 16 pane sash windows, butlers sinks and wooden chain flush loos. 13 working fireplaces, some of them Victorian. Ground floor bay windows and French doors open onto a Portland stone terrace. The 7 acres of grounds include 2 fields, an 18th century walled garden, a rose garden with working marbkle fountain, two ponds, an orcahrd and an 18th century barn with tiled roof. Also a brick garage with a tile roof. More photographs coming soon!