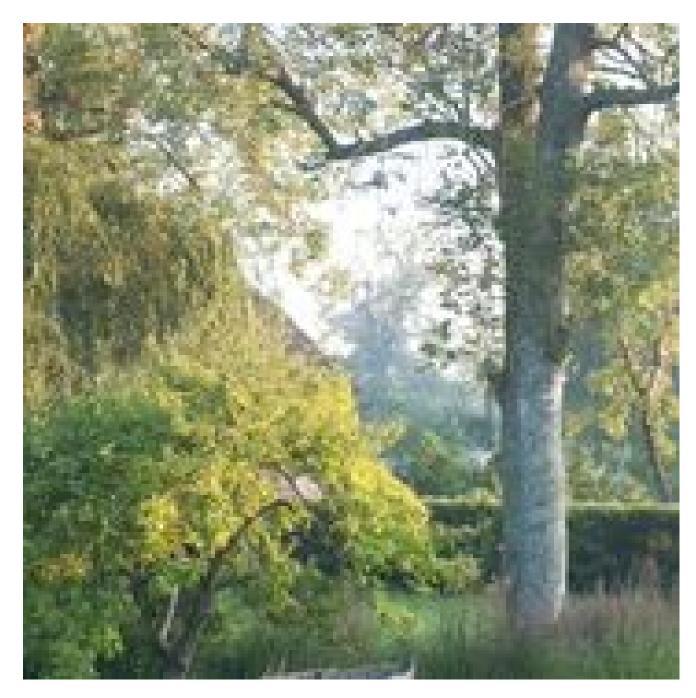

An imposing residence an hour and a half from London. Primarily Queen Anne, with some Regency features. Interior mainly Georgian with original pine floorbaords and panelled doors painted white, with original locks and keys. 18th century marble fireplaces and a wide oak staircase. Original 16 pane sash windows, butlers sinks and wooden chain flush loos. 13 working fireplaces, some of them Victorian. Ground floor bay windows and French doors open onto a Portland stone terrace. The 7 acres of grounds include 2 fields, an 18th century walled garden, a rose garden with working marbkle fountain, two ponds, an orcahrd and an 18th century barn with tiled roof. Also a brick garage with a tile roof. More photographs coming soon!