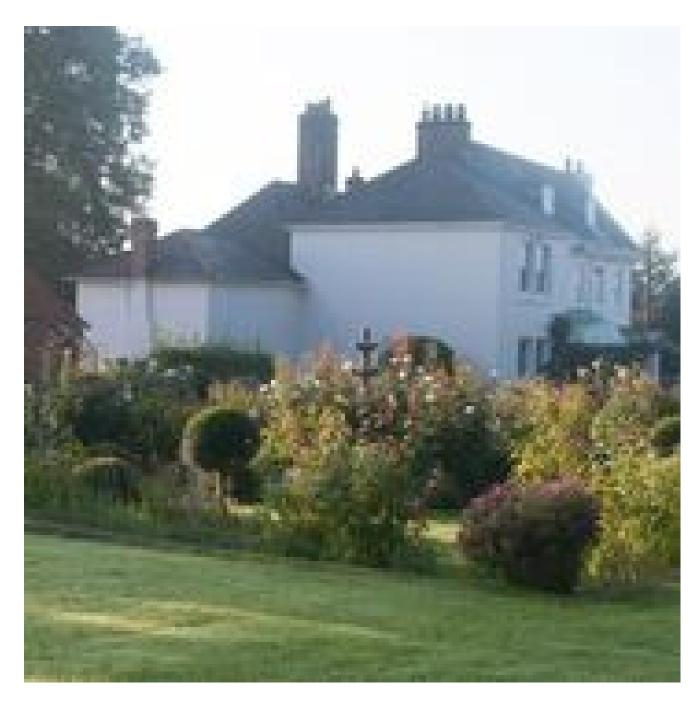

An imposing residence an hour and a half from London. Primarily Queen Anne, with some Regency features. Interior mainly Georgian with original pine floorbaords and panelled doors painted white, with original locks and keys. 18th century marble fireplaces and a wide oak staircase. Original 16 pane sash windows, butlers sinks and wooden chain flush loos. 13 working fireplaces, some of them Victorian. Ground floor bay windows and French doors open onto a Portland stone terrace. The 7 acres of grounds include 2 fields, an 18th century walled garden, a rose garden with working marbkle fountain, two ponds, an orcahrd and an 18th century barn with tiled roof. Also a brick garage with a tile roof. More photographs coming soon!