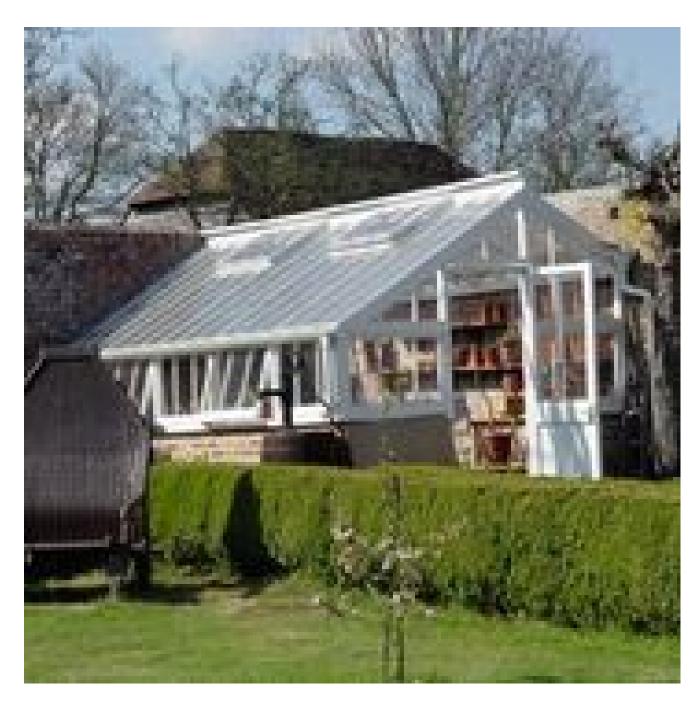

An imposing residence an hour and a half from London. Primarily Queen Anne, with some Regency features. Interior mainly Georgian with original pine floorbaords and panelled doors painted white, with original locks and keys. 18th century marble fireplaces and a wide oak staircase. Original 16 pane sash windows, butlers sinks and wooden chain flush loos. 13 working fireplaces, some of them Victorian. Ground floor bay windows and French doors open onto a Portland stone terrace. The 7 acres of grounds include 2 fields, an 18th century walled garden, a rose garden with working marbkle fountain, two ponds, an orcahrd and an 18th century barn with tiled roof. Also a brick garage with a tile roof. More photographs coming soon!