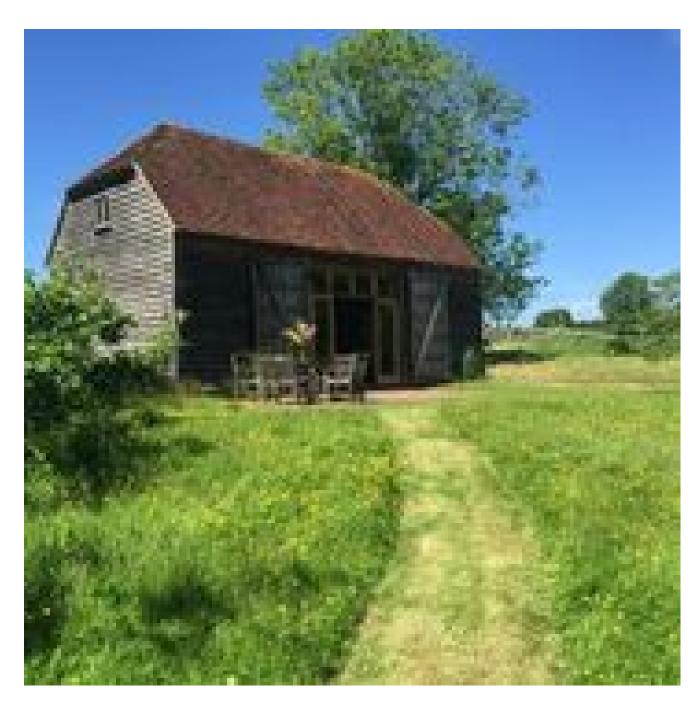

An imposing residence an hour and a half from London. Primarily Queen Anne, with some Regency features. Interior mainly Georgian with original pine floorbaords and panelled doors painted white, with original locks and keys. 18th century marble fireplaces and a wide oak staircase. Original 16 pane sash windows, butlers sinks and wooden chain flush loos. 13 working fireplaces, some of them Victorian. Ground floor bay windows and French doors open onto a Portland stone terrace. The 7 acres of grounds include 2 fields, an 18th century walled garden, a rose garden with working marbkle fountain, two ponds, an orcahrd and an 18th century barn with tiled roof. Also a brick garage with a tile roof. More photographs coming soon!