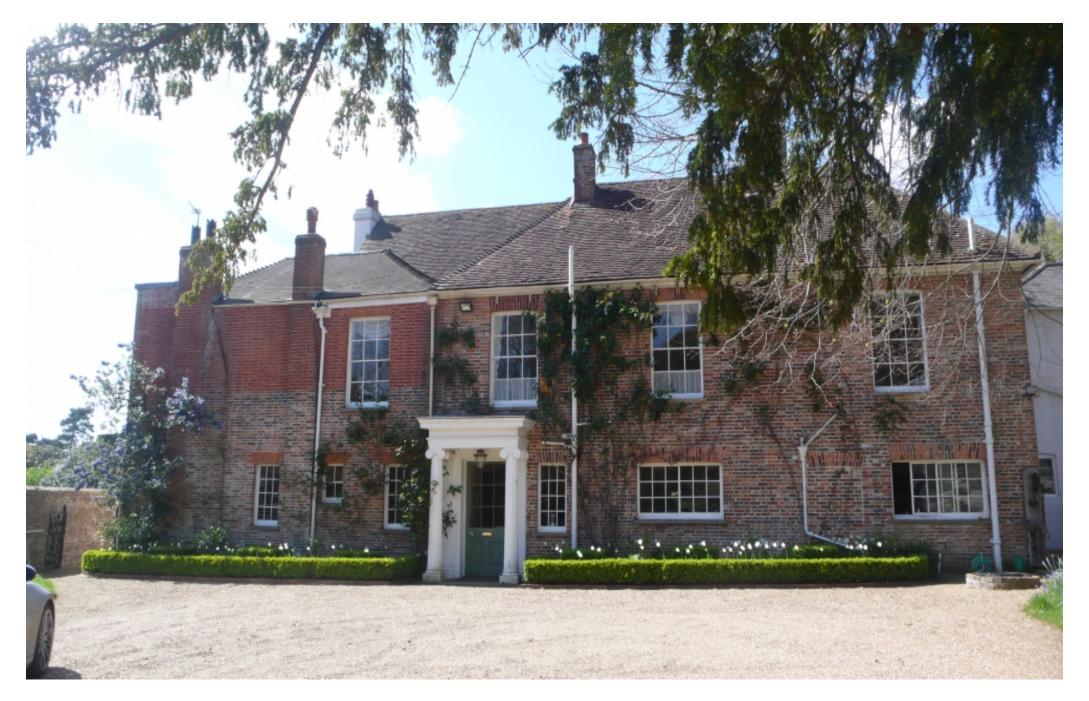

An imposing residence an hour and a half from London. Primarily Queen Anne, with some Regency features. Interior mainly Georgian with original pine floorbaords and panelled doors painted white, with original locks and keys. 18th century marble fireplaces and a wide oak staircase. Original 16 pane sash windows, butlers sinks and wooden chain flush loos. 13 working fireplaces, some of them Victorian. Ground floor bay windows and French doors open onto a Portland stone terrace. The 7 acres of grounds include 2 fields, an 18th century walled garden, a rose garden with working marbkle fountain, two ponds, an orcahrd and an 18th century barn with tiled roof. Also a brick garage with a tile roof. More photographs coming soon!