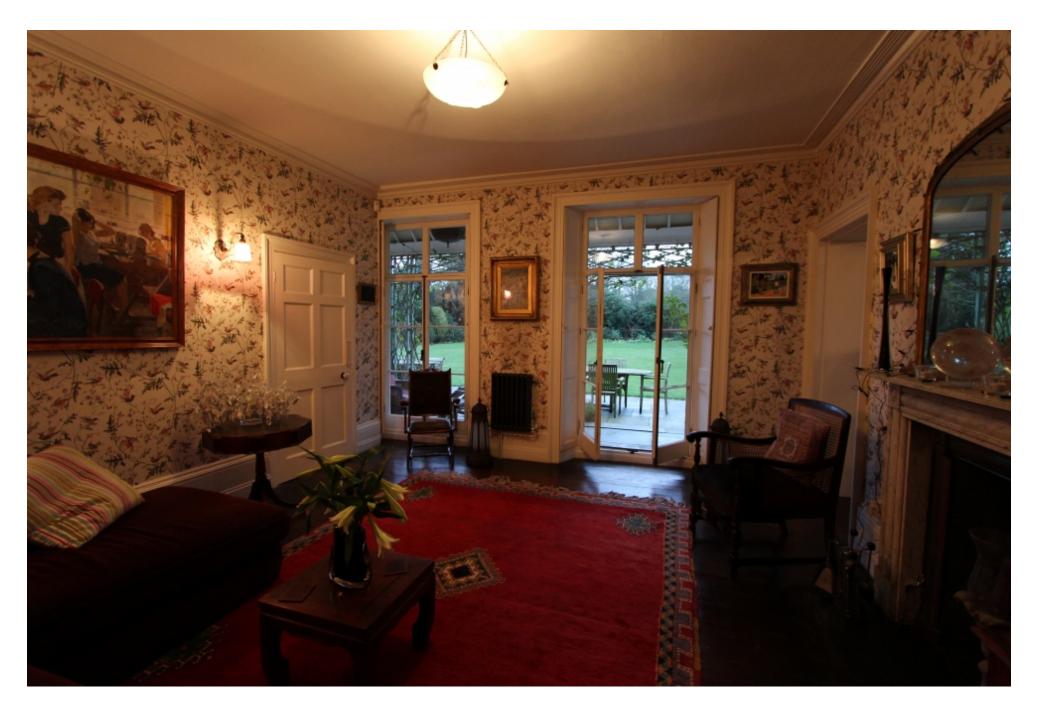

An imposing residence an hour and a half from London. Primarily Queen Anne, with some Regency features. Interior mainly Georgian with original pine floorbaords and panelled doors painted white, with original locks and keys. 18th century marble fireplaces and a wide oak staircase. Original 16 pane sash windows, butlers sinks and wooden chain flush loos. 13 working fireplaces, some of them Victorian. Ground floor bay windows and French doors open onto a Portland stone terrace. The 7 acres of grounds include 2 fields, an 18th century walled garden, a rose garden with working marbkle fountain, two ponds, an orcahrd and an 18th century barn with tiled roof. Also a brick garage with a tile roof. More photographs coming soon!