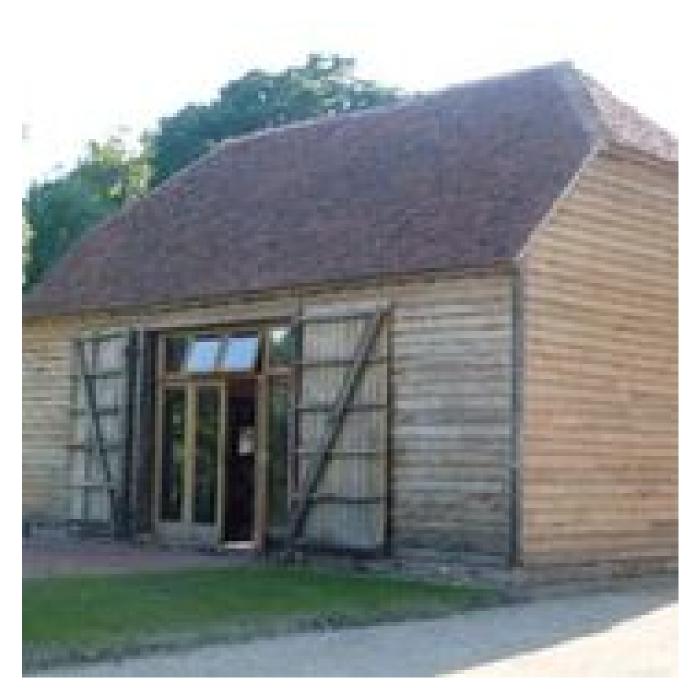

An imposing residence an hour and a half from London. Primarily Queen Anne, with some Regency features. Interior mainly Georgian with original pine floorbaords and panelled doors painted white, with original locks and keys. 18th century marble fireplaces and a wide oak staircase. Original 16 pane sash windows, butlers sinks and wooden chain flush loos. 13 working fireplaces, some of them Victorian. Ground floor bay windows and French doors open onto a Portland stone terrace. The 7 acres of grounds include 2 fields, an 18th century walled garden, a rose garden with working marbkle fountain, two ponds, an orcahrd and an 18th century barn with tiled roof. Also a brick garage with a tile roof. More photographs coming soon!