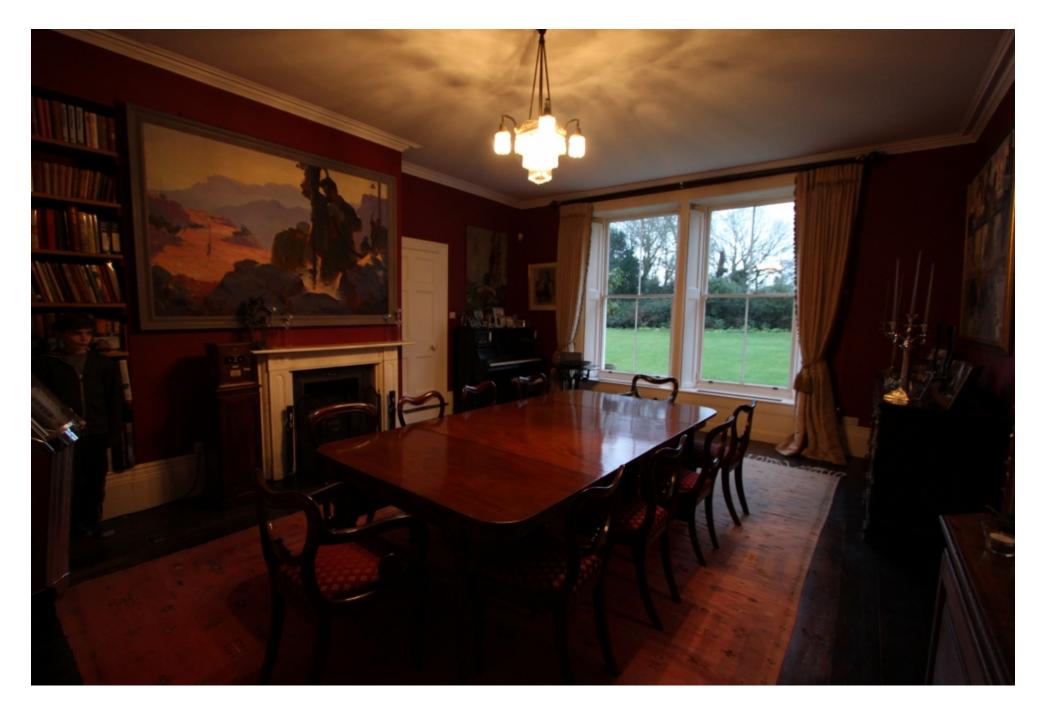

An imposing residence an hour and a half from London. Primarily Queen Anne, with some Regency features. Interior mainly Georgian with original pine floorbaords and panelled doors painted white, with original locks and keys. 18th century marble fireplaces and a wide oak staircase. Original 16 pane sash windows, butlers sinks and wooden chain flush loos. 13 working fireplaces, some of them Victorian. Ground floor bay windows and French doors open onto a Portland stone terrace. The 7 acres of grounds include 2 fields, an 18th century walled garden, a rose garden with working marbkle fountain, two ponds, an orcahrd and an 18th century barn with tiled roof. Also a brick garage with a tile roof. More photographs coming soon!