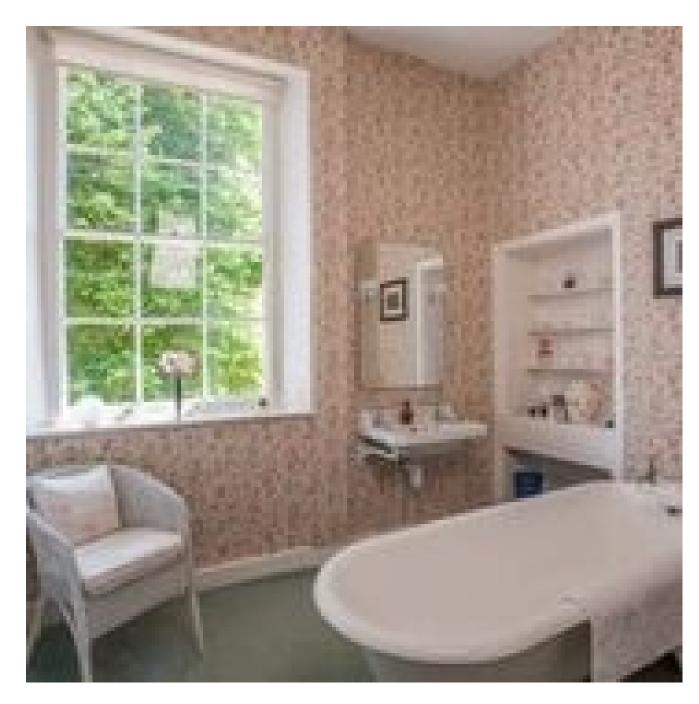

An imposing residence an hour and a half from London. Primarily Queen Anne, with some Regency features. Interior mainly Georgian with original pine floorbaords and panelled doors painted white, with original locks and keys. 18th century marble fireplaces and a wide oak staircase. Original 16 pane sash windows, butlers sinks and wooden chain flush loos. 13 working fireplaces, some of them Victorian. Ground floor bay windows and French doors open onto a Portland stone terrace. The 7 acres of grounds include 2 fields, an 18th century walled garden, a rose garden with working marbkle fountain, two ponds, an orcahrd and an 18th century barn with tiled roof. Also a brick garage with a tile roof. More photographs coming soon!