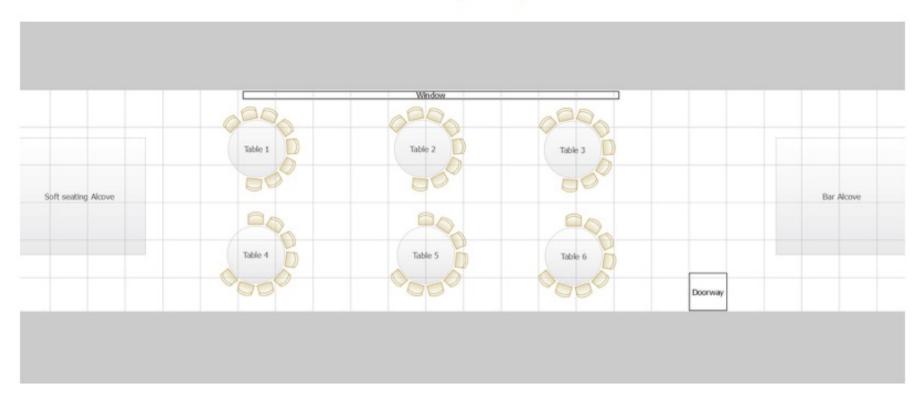

AROLHAYES Concuts Directs on the Soun Bank looking out onto St. Paul's or a standing reception and 70 seated. 020 7482 1555

Cabaret style - 50pax

A private room with to-die-for views perfect for product launches, meetings and photographicathedral, the Thames and the Globe Theatre from its private balcony. Accomodates 126 to