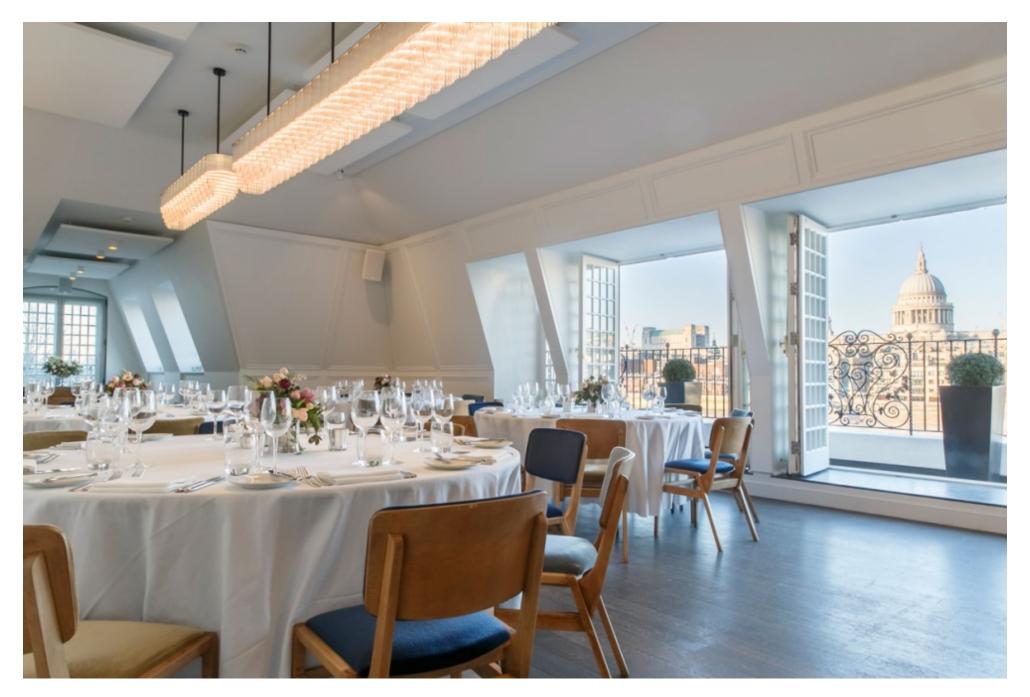

A private room with to-die-for views perfect for product launches, meetings and photographic shoots. Directly on the South Bank looking out onto St. Paul's Cathedral, the Thames and the Globe Theatre from its private balcony. Accomodates 120 for a standing reception and 70 seated.