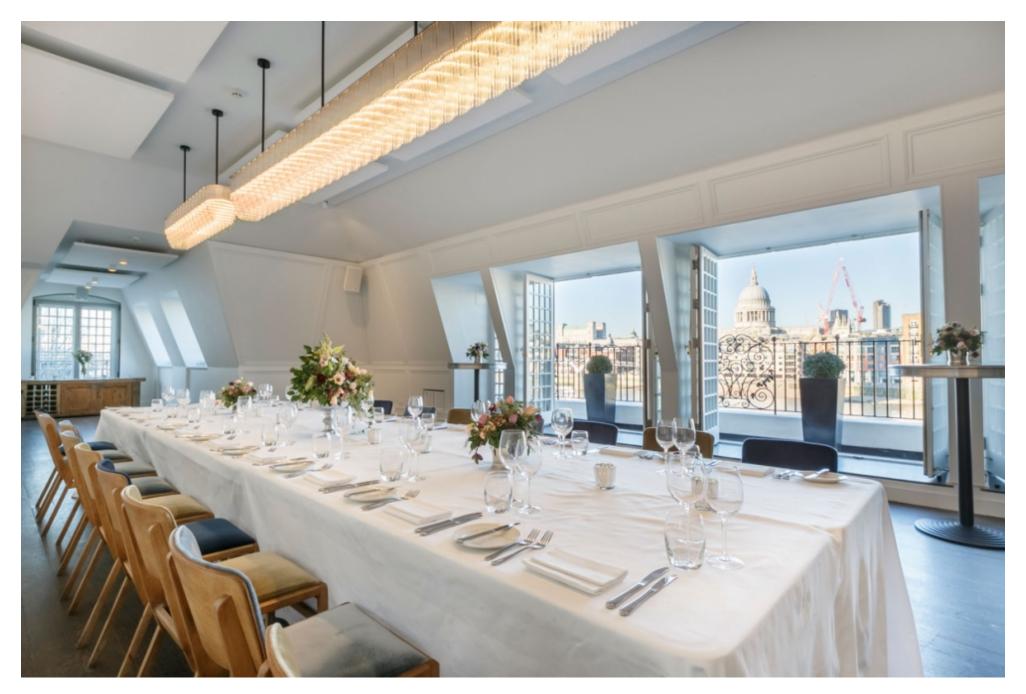

A private room with to-die-for views perfect for product launches, meetings and photographic shoots. Directly on the South Bank looking out onto St. Paul's Cathedral, the Thames and the Globe Theatre from its private balcony. Accomodates 120 for a standing reception and 70 seated.

## Board room table - 36pax

Balcony Room, SE1 EXCLUSIVE

A private room with to-die-for views perfect for product launches, meetings and photographic shorts. D Cathedral, the Thames and the Globe Theatre from its private balcony. Accomodates 120 for a standing