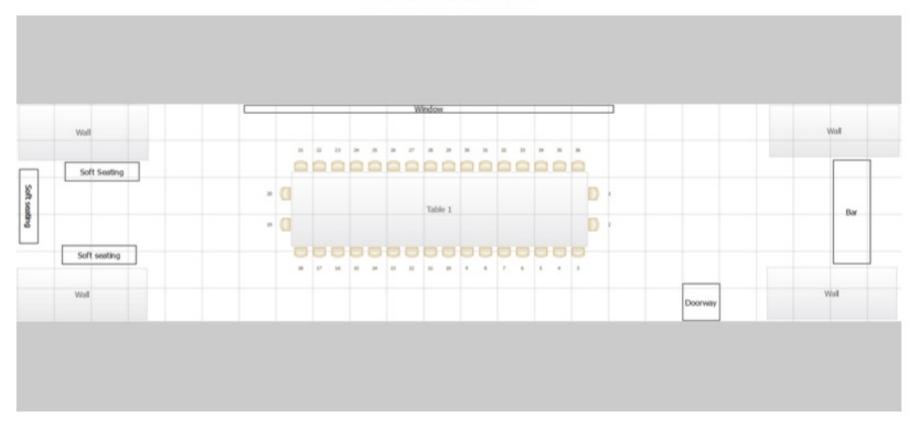

## Board room table - 36pax

Balcony Room, SE1 EXCLUSIVE

A private room with to-die-for views perfect for product launches, meetings and photographic shorts. D Cathedral, the Thames and the Globe Theatre from its private balcony. Accomodates 120 for a standing