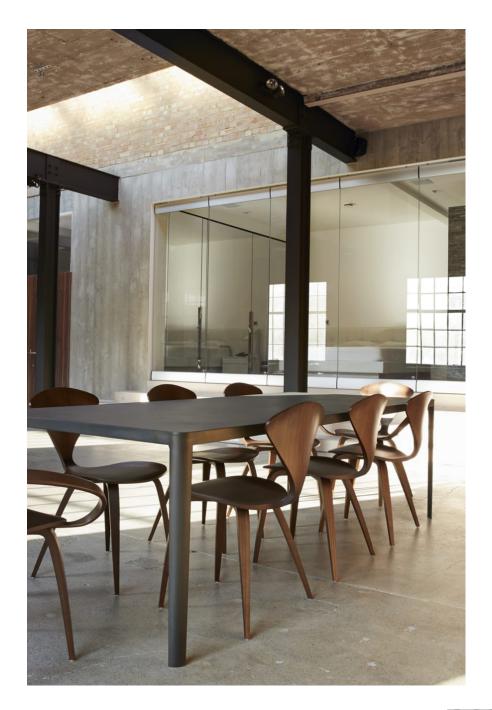

## Steel 41

A truly unique property. This former warehouse space has been beautifully converted and tastefully decorated with deep colours and interesting textures. There is some natural light from the skylights and large windows. Based in London E14

Steel 41

A truly unique property. This former warehouse space has been beautifully converted some natural light from the skylights and large windows. Based in London E14

Steel 41 A truly unique property. This former warehouse space has been beautifully converted some natural light from the skylights and large windows. Based in London E14

Steel 41

A truly unique property. This former warehouse space has been beautifully converted some natural light from the skylights and large windows. Based in London E14 urs and interesting textures. There is

Steel 41

A truly unique property. This former warehouse space has been beautifully converted some natural light from the skylights and large windows. Based in London E14 plours and interesting textures. There is

Steel 41

A truly unique property. This former warehouse space has been beautifully converted some natural light from the skylights and large windows. Based in London E14

ed and trate Ny 2002 to 2014 (2014) Curs and interesting textures. There is