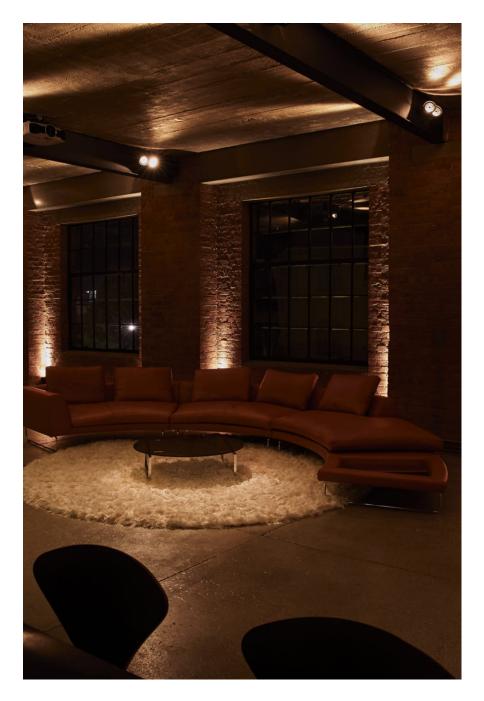

## Steel 41

A truly unique property. This former warehouse space has been beautifully converted and tastefully decorated with deep colours and interesting textures. There is some natural light from the skylights and large windows. Based in London E14