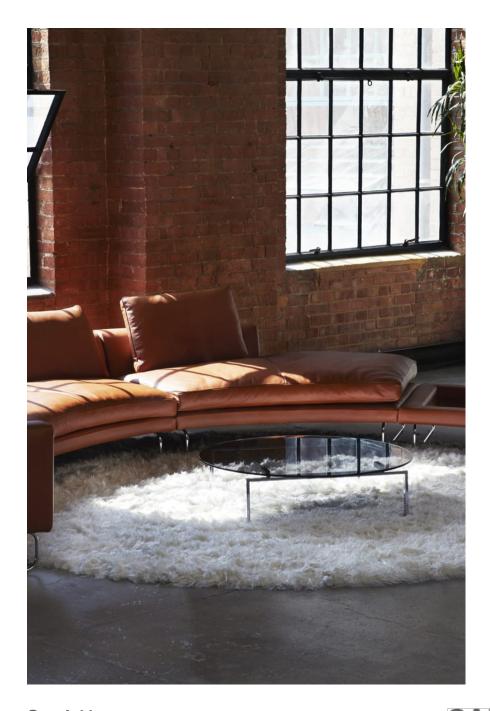

## Steel 41

A truly unique property. This former warehouse space has been beautifully converted and tastefully decorated with deep colours and interesting textures. There is some natural light from the skylights and large windows. Based in London E14

Steel 41

A truly unique property. This former warehouse space has been beautifully converted some natural light from the skylights and large windows. Based in London E14

Steel 41 A truly unique property. This former warehouse space has been beautifully converted some natural light from the skylights and large windows. Based in London E14

Steel 41

A truly unique property. This former warehouse space has been beautifully converted some natural light from the skylights and large windows. Based in London E14 urs and interesting textures. There is

Steel 41

A truly unique property. This former warehouse space has been beautifully converted some natural light from the skylights and large windows. Based in London E14 plours and interesting textures. There is

Steel 41

A truly unique property. This former warehouse space has been beautifully converted some natural light from the skylights and large windows. Based in London E14

ed and trate Ny 2002 to 2014 (2014) Curs and interesting textures. There is