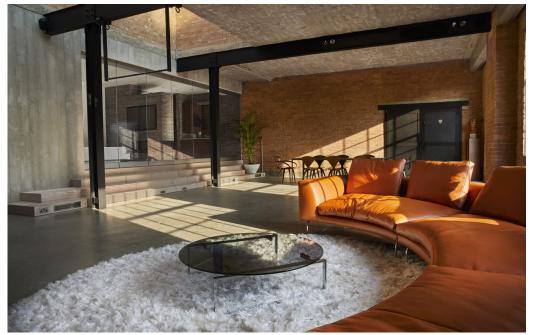

## Steel 41

A truly unique property. This former warehouse space has been beautifully converted and tastefully decorated with deep colours and interesting textures. There is some natural light from the skylights and large windows. Based in London E14

Steel 41

A truly unique property. This former warehouse space has been beautifully converted some natural light from the skylights and large windows. Based in London E14

Steel 41 A truly unique property. This former warehouse space has been beautifully converted some natural light from the skylights and large windows. Based in London E14

Steel 41

A truly unique property. This former warehouse space has been beautifully converted some natural light from the skylights and large windows. Based in London E14 urs and interesting textures. There is

Steel 41

A truly unique property. This former warehouse space has been beautifully converted some natural light from the skylights and large windows. Based in London E14 plours and interesting textures. There is

Steel 41

A truly unique property. This former warehouse space has been beautifully converted some natural light from the skylights and large windows. Based in London E14

ed and trate Ny 2002 to 2014 (2014) Curs and interesting textures. There is