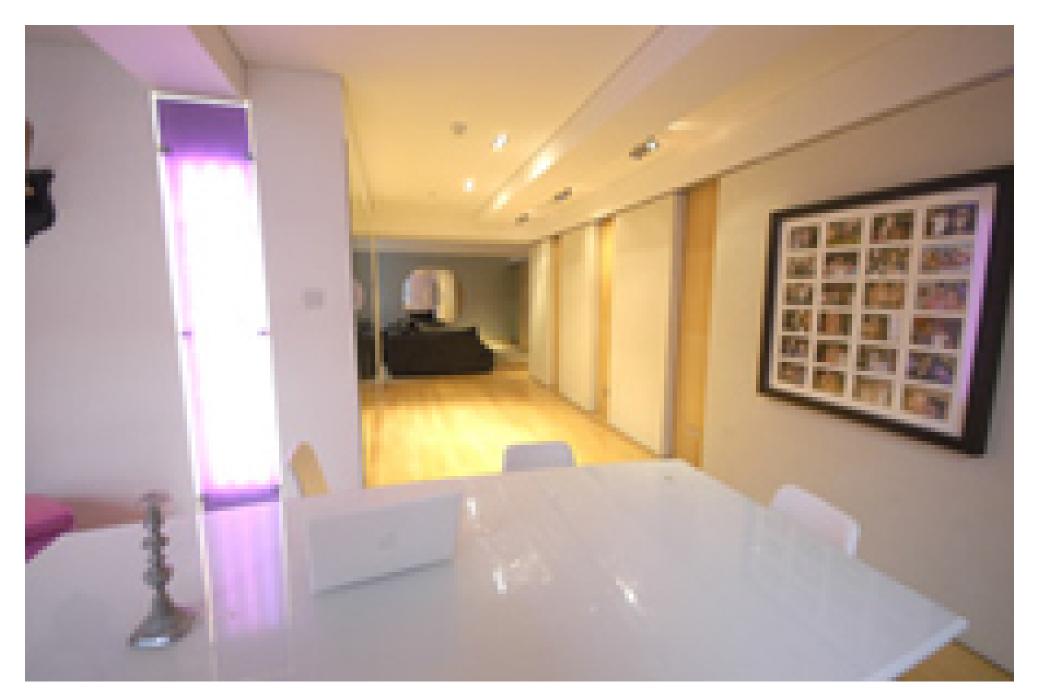

This spacious converted loft space is super minimalist and clean with large windows and mirrored wall. Features ultra modern bathroom, pink armchair and L-shape grey suede couch.

020 7482 1555

This spacious converted loft space is super minimalist and clean with large windows an grey suede couch.