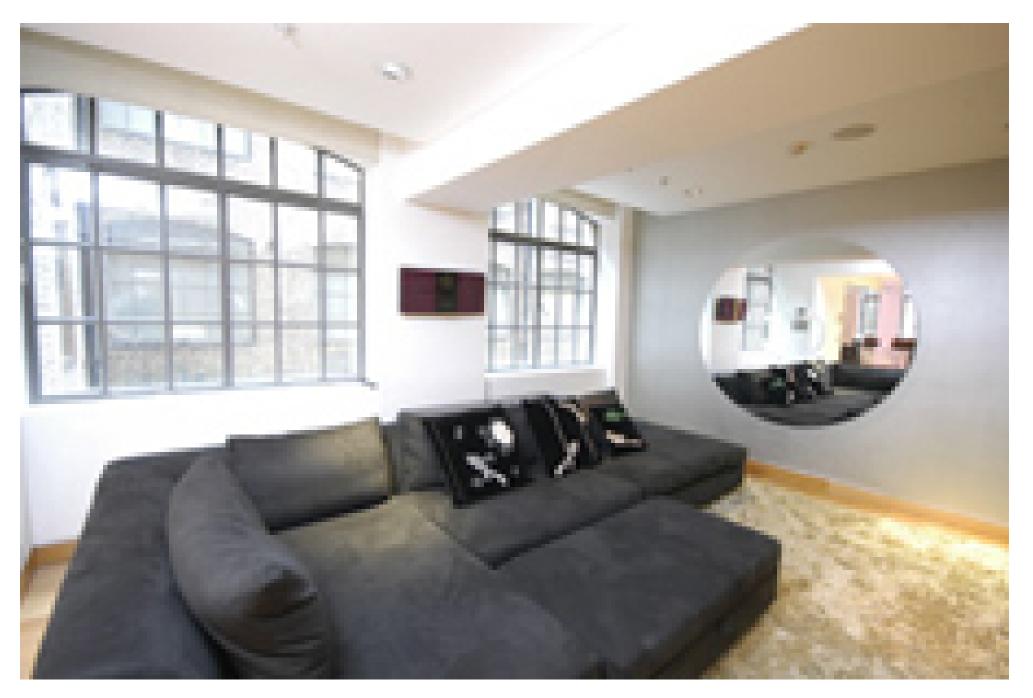

This spacious converted loft space is super minimalist and clean with large windows and mirrored wall. Features ultra modern bathroom, pink armchair and L-shape grey suede couch.

020 7482 1555

This spacious converted loft space is super minimalist and clean with large windows an grey suede couch.