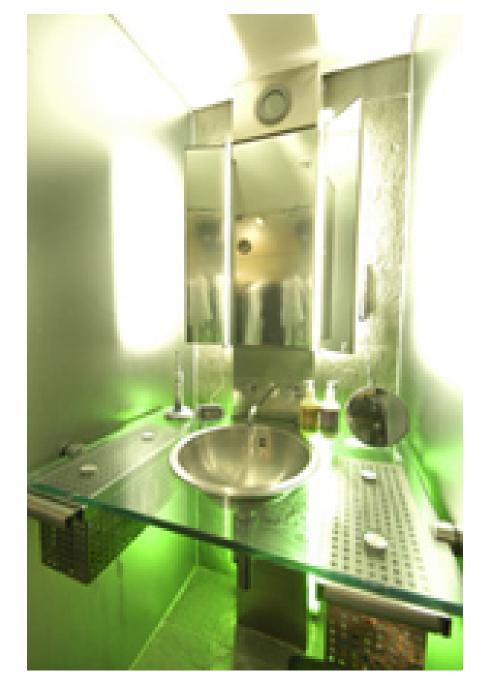

This spacious converted loft space is super minimalist and clean with large windows and mirrored wall. Features ultra modern bathroom, pink armchair and L-shape grey suede couch.

020 7482 1555

This spacious converted loft space is super minimalist and clean with large windows an grey suede couch.