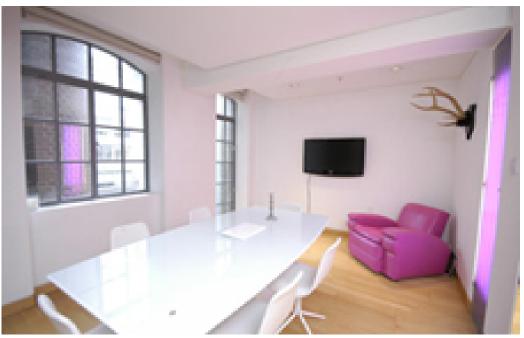

This spacious converted loft space is super minimalist and clean with large windows and mirrored wall. Features ultra modern bathroom, pink armchair and L-shape grey suede couch.

020 7482 1555

This spacious converted loft space is super minimalist and clean with large windows an grey suede couch.