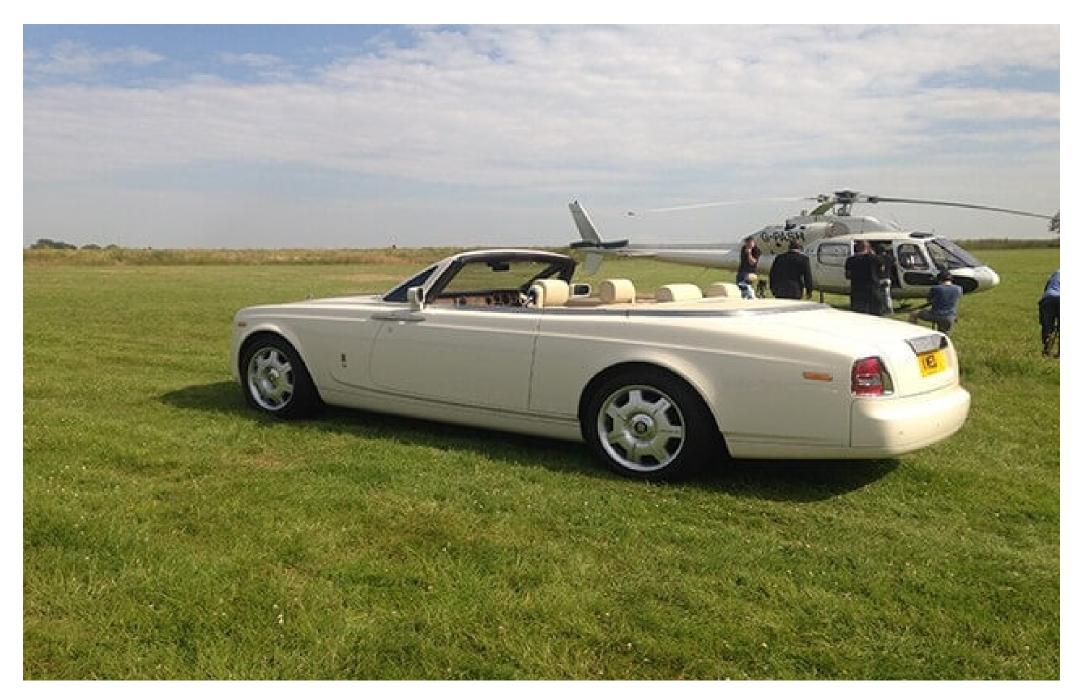

Our classic English cars present you with an opportunity to experience the magic of a memorable era. Our 1964 Rolls Royce Cloud displays all of its original features. Rolls Royce rental is an ideal option for couples who wish to add a traditional touch to their wedding day, so if you would like to hire a Rolls Royce in London, get in touch with LA Stretch Limos, a trusted name in classic car hire.