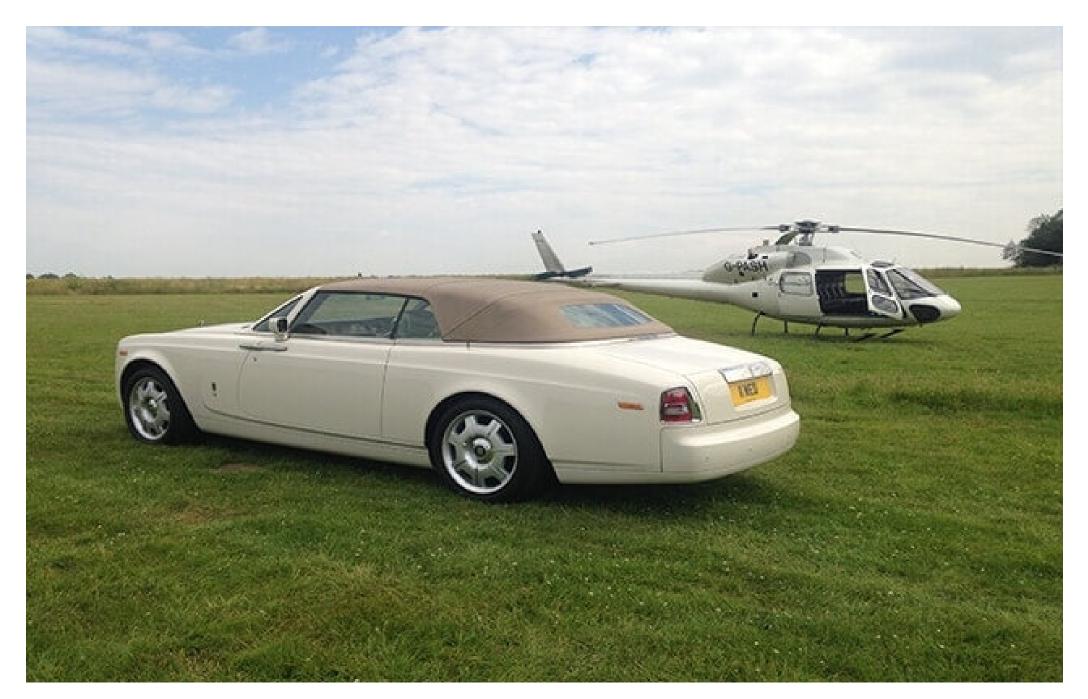

Our classic English cars present you with an opportunity to experience the magic of a memorable era. Our 1964 Rolls Royce Cloud displays all of its original features. Rolls Royce rental is an ideal option for couples who wish to add a traditional touch to their wedding day, so if you would like to hire a Rolls Royce in London, get in touch with LA Stretch Limos, a trusted name in classic car hire.