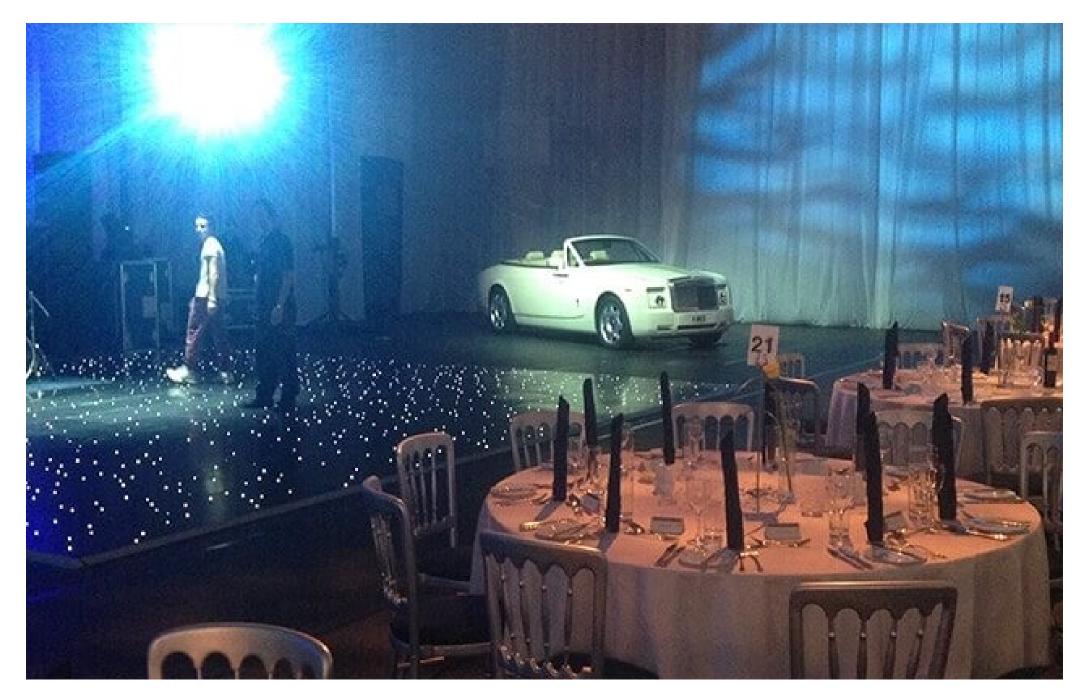

Our classic English cars present you with an opportunity to experience the magic of a memorable era. Our 1964 Rolls Royce Cloud displays all of its original features. Rolls Royce rental is an ideal option for couples who wish to add a traditional touch to their wedding day, so if you would like to hire a Rolls Royce in London, get in touch with LA Stretch Limos, a trusted name in classic car hire.