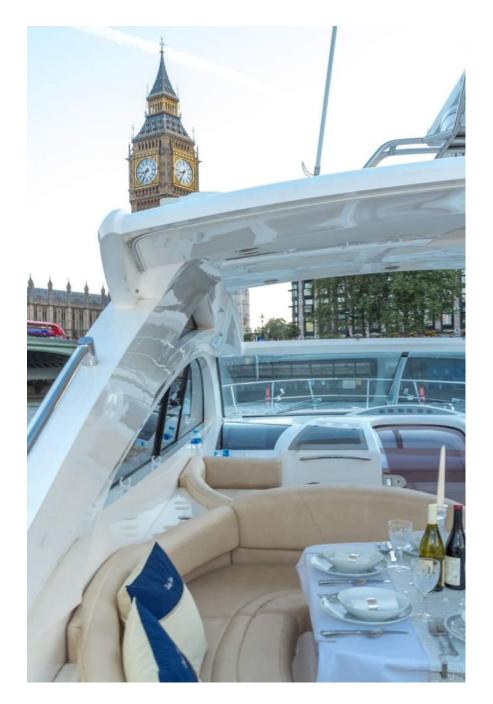

Lady Kate is a Fairline Targa 52. She is a luxury long-range cruiser at 15.98m long and holds 12 passengers plus 2 crew. The yachts has a open teak deck area with C- shaped seating around a large central cockpit table. The lower deck includes a large open plan living space with mood lighting, a fully equipped Kitchen, a central master cabin, 2 guest cabins, 2 bathrooms, full media system and sun loungers at the front & rear of the boat.