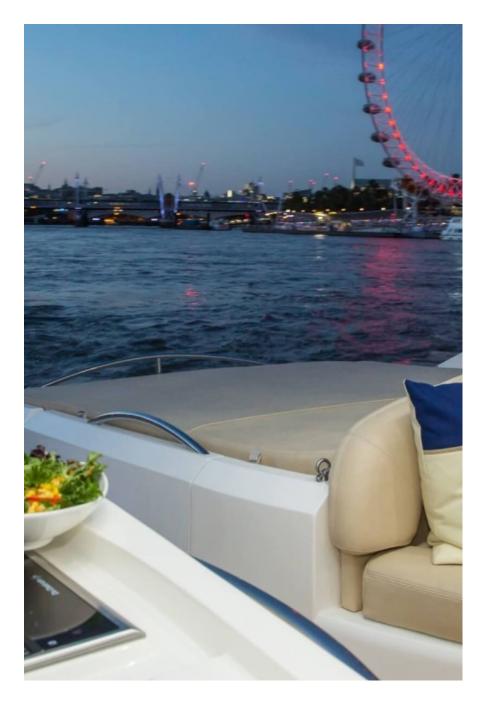

Lady Kate is a Fairline Targa 52. She is a luxury long-range cruiser at 15.98m long and holds 12 passengers plus 2 crew. The yachts has a open teak deck area with C- shaped seating around a large central cockpit table. The lower deck includes a large open plan living space with mood lighting, a fully equipped Kitchen, a central master cabin, 2 guest cabins, 2 bathrooms, full media system and sun loungers at the front & rear of the boat.