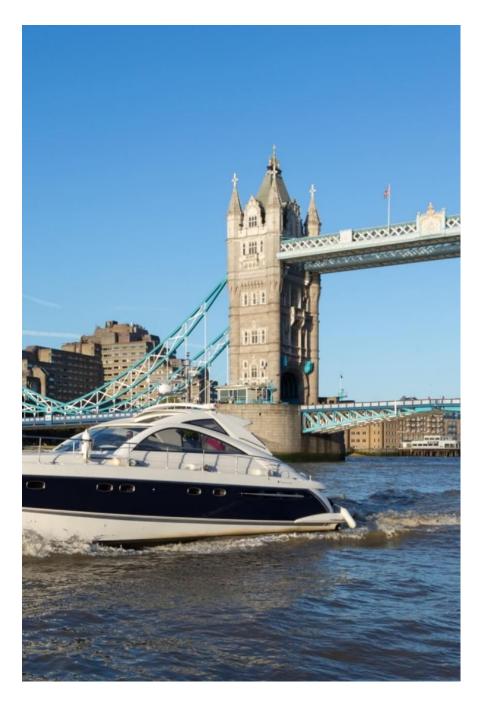

Lady Kate is a Fairline Targa 52. She is a luxury long-range cruiser at 15.98m long and holds 12 passengers plus 2 crew. The yachts has a open teak deck area with C- shaped seating around a large central cockpit table. The lower deck includes a large open plan living space with mood lighting, a fully equipped Kitchen, a central master cabin, 2 guest cabins, 2 bathrooms, full media system and sun loungers at the front & rear of the boat.