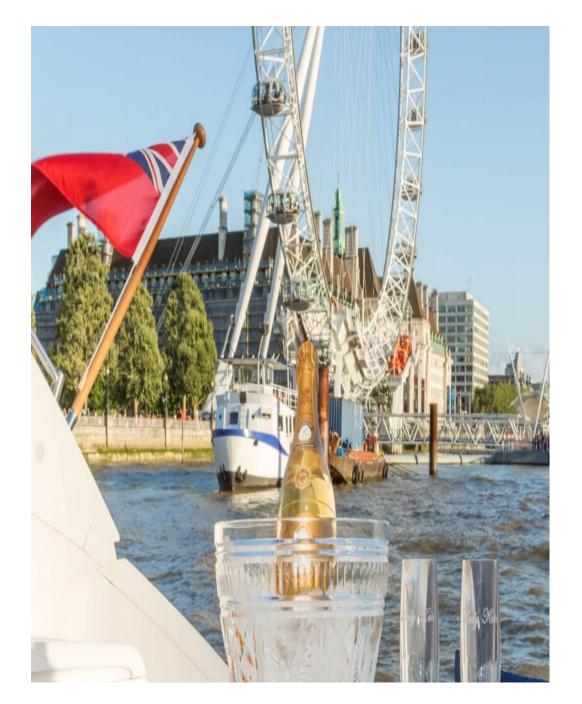

Lady Kate is a Fairline Targa 52. She is a luxury long-range cruiser at 15.98m long and holds 12 passengers plus 2 crew. The yachts has a open teak deck area with C- shaped seating around a large central cockpit table. The lower deck includes a large open plan living space with mood lighting, a fully equipped Kitchen, a central master cabin, 2 guest cabins, 2 bathrooms, full media system and sun loungers at the front & rear of the boat.