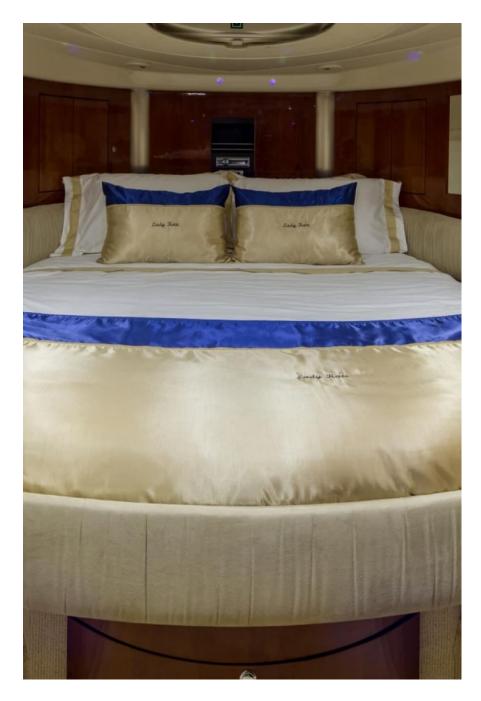

Lady Kate is a Fairline Targa 52. She is a luxury long-range cruiser at 15.98m long and holds 12 passengers plus 2 crew. The yachts has a open teak deck area with C- shaped seating around a large central cockpit table. The lower deck includes a large open plan living space with mood lighting, a fully equipped Kitchen, a central master cabin, 2 guest cabins, 2 bathrooms, full media system and sun loungers at the front & rear of the boat.