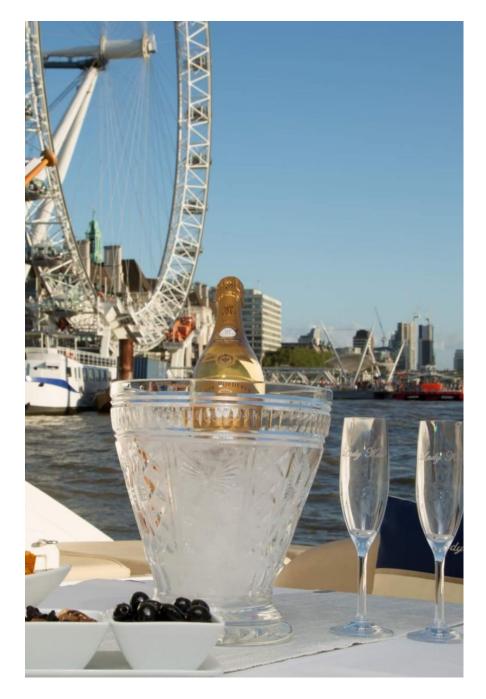

Lady Kate is a Fairline Targa 52. She is a luxury long-range cruiser at 15.98m long and holds 12 passengers plus 2 crew. The yachts has a open teak deck area with C- shaped seating around a large central cockpit table. The lower deck includes a large open plan living space with mood lighting, a fully equipped Kitchen, a central master cabin, 2 guest cabins, 2 bathrooms, full media system and sun loungers at the front & rear of the boat.