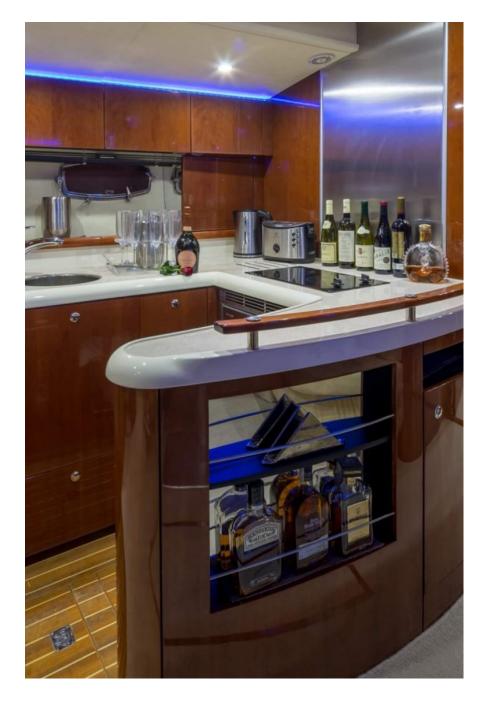

Lady Kate is a Fairline Targa 52. She is a luxury long-range cruiser at 15.98m long and holds 12 passengers plus 2 crew. The yachts has a open teak deck area with C- shaped seating around a large central cockpit table. The lower deck includes a large open plan living space with mood lighting, a fully equipped Kitchen, a central master cabin, 2 guest cabins, 2 bathrooms, full media system and sun loungers at the front & rear of the boat.