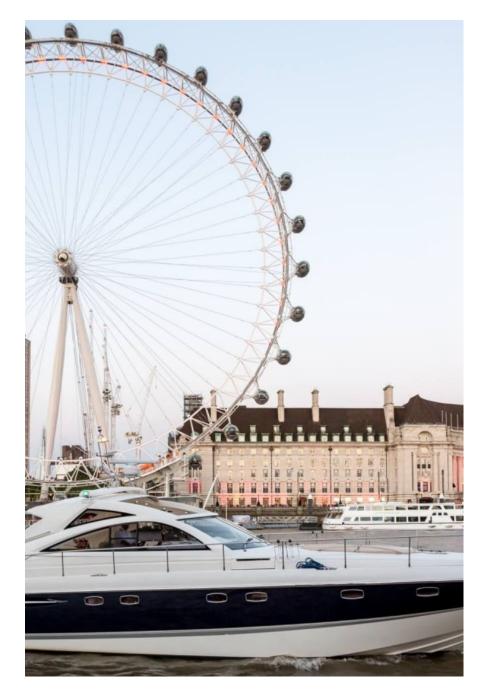

Lady Kate is a Fairline Targa 52. She is a luxury long-range cruiser at 15.98m long and holds 12 passengers plus 2 crew. The yachts has a open teak deck area with C- shaped seating around a large central cockpit table. The lower deck includes a large open plan living space with mood lighting, a fully equipped Kitchen, a central master cabin, 2 guest cabins, 2 bathrooms, full media system and sun loungers at the front & rear of the boat.