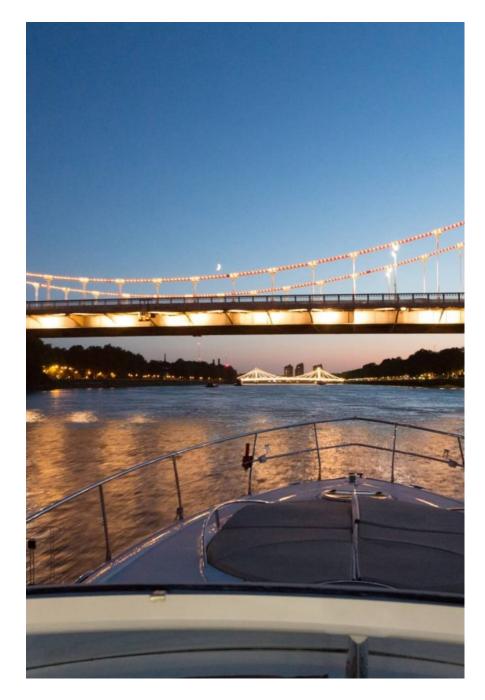

Lady Kate is a Fairline Targa 52. She is a luxury long-range cruiser at 15.98m long and holds 12 passengers plus 2 crew. The yachts has a open teak deck area with C- shaped seating around a large central cockpit table. The lower deck includes a large open plan living space with mood lighting, a fully equipped Kitchen, a central master cabin, 2 guest cabins, 2 bathrooms, full media system and sun loungers at the front & rear of the boat.