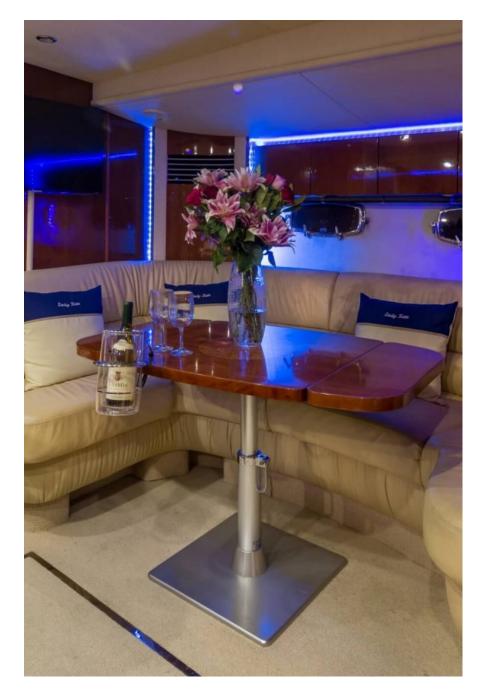

Lady Kate is a Fairline Targa 52. She is a luxury long-range cruiser at 15.98m long and holds 12 passengers plus 2 crew. The yachts has a open teak deck area with C- shaped seating around a large central cockpit table. The lower deck includes a large open plan living space with mood lighting, a fully equipped Kitchen, a central master cabin, 2 guest cabins, 2 bathrooms, full media system and sun loungers at the front & rear of the boat.