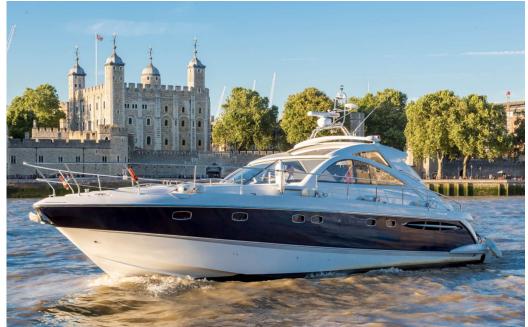

Lady Kate is a Fairline Targa 52. She is a luxury long-range cruiser at 15.98m long and holds 12 passengers plus 2 crew. The yachts has a open teak deck area with C- shaped seating around a large central cockpit table. The lower deck includes a large open plan living space with mood lighting, a fully equipped Kitchen, a central master cabin, 2 guest cabins, 2 bathrooms, full media system and sun loungers at the front & rear of the boat.