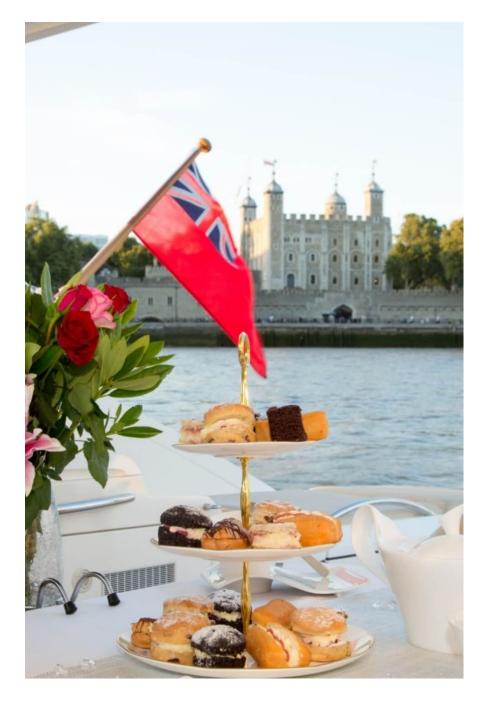

Lady Kate is a Fairline Targa 52. She is a luxury long-range cruiser at 15.98m long and holds 12 passengers plus 2 crew. The yachts has a open teak deck area with C- shaped seating around a large central cockpit table. The lower deck includes a large open plan living space with mood lighting, a fully equipped Kitchen, a central master cabin, 2 guest cabins, 2 bathrooms, full media system and sun loungers at the front & rear of the boat.