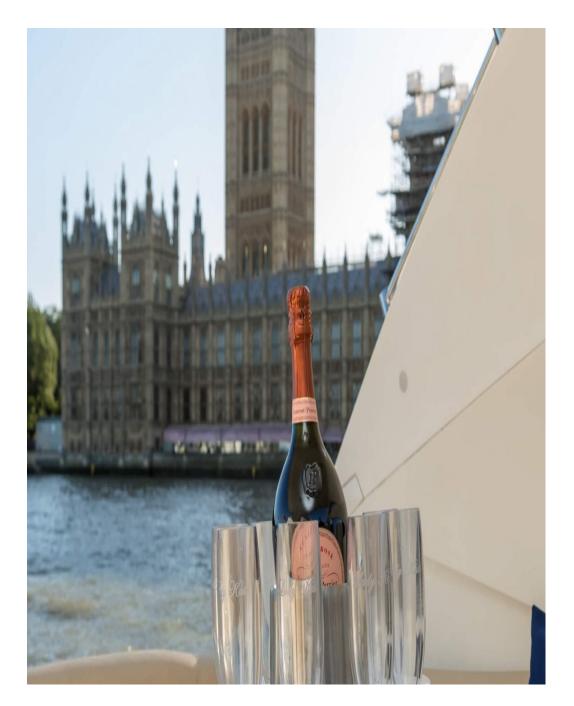

Lady Kate is a Fairline Targa 52. She is a luxury long-range cruiser at 15.98m long and holds 12 passengers plus 2 crew. The yachts has a open teak deck area with C- shaped seating around a large central cockpit table. The lower deck includes a large open plan living space with mood lighting, a fully equipped Kitchen, a central master cabin, 2 guest cabins, 2 bathrooms, full media system and sun loungers at the front & rear of the boat.