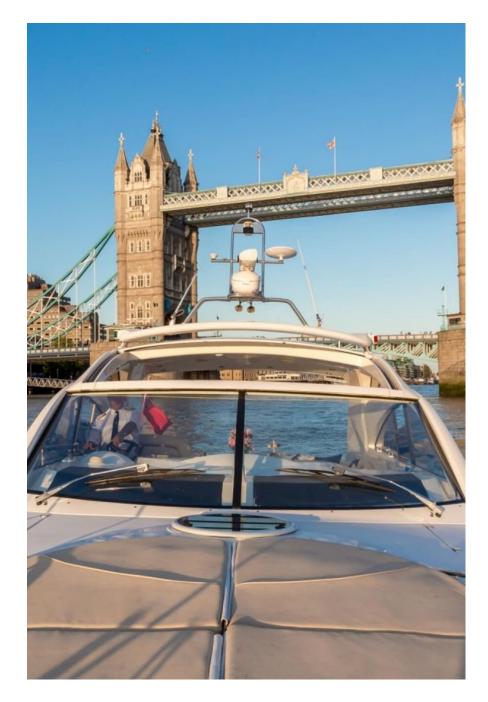

Lady Kate is a Fairline Targa 52. She is a luxury long-range cruiser at 15.98m long and holds 12 passengers plus 2 crew. The yachts has a open teak deck area with C- shaped seating around a large central cockpit table. The lower deck includes a large open plan living space with mood lighting, a fully equipped Kitchen, a central master cabin, 2 guest cabins, 2 bathrooms, full media system and sun loungers at the front & rear of the boat.