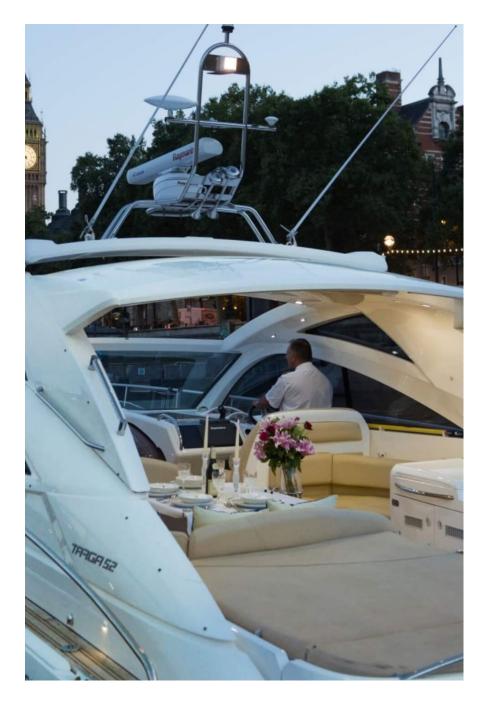

Lady Kate is a Fairline Targa 52. She is a luxury long-range cruiser at 15.98m long and holds 12 passengers plus 2 crew. The yachts has a open teak deck area with C- shaped seating around a large central cockpit table. The lower deck includes a large open plan living space with mood lighting, a fully equipped Kitchen, a central master cabin, 2 guest cabins, 2 bathrooms, full media system and sun loungers at the front & rear of the boat.