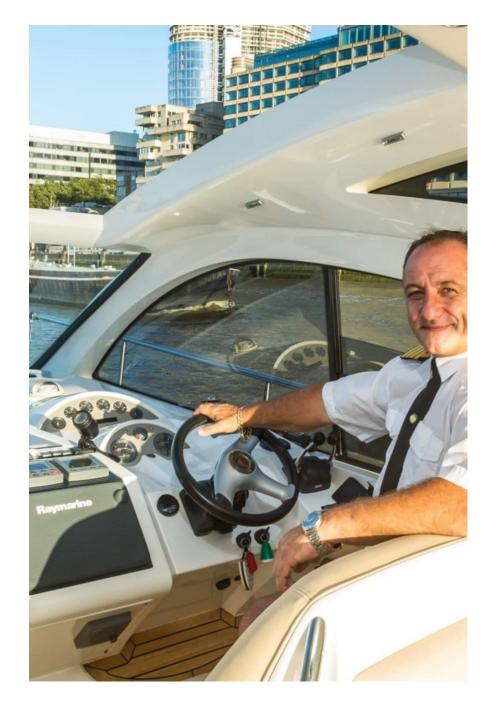

Lady Kate is a Fairline Targa 52. She is a luxury long-range cruiser at 15.98m long and holds 12 passengers plus 2 crew. The yachts has a open teak deck area with C- shaped seating around a large central cockpit table. The lower deck includes a large open plan living space with mood lighting, a fully equipped Kitchen, a central master cabin, 2 guest cabins, 2 bathrooms, full media system and sun loungers at the front & rear of the boat.