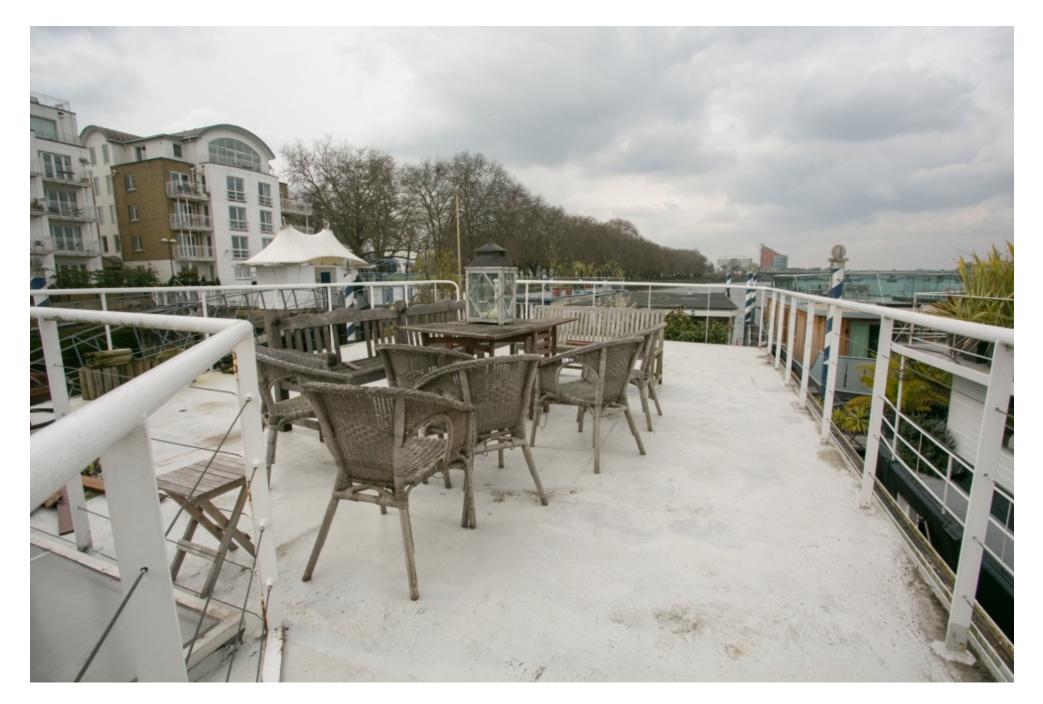

## Lambhay Houseboat, East Putney, SW18 EXCLUSIVE

That rare find, a housebaot that is wide, large and light. This unique boat has plenty of space for fliming and / or photo shoots.

020 7482 1555

Lambhay Houseboat, East Putney, SW18 EXCLUSD/AROLHAYES That rare find, a housebaot that is wide, large and light. This unique boat has plenty of state or him of a more house 020 7482 1555