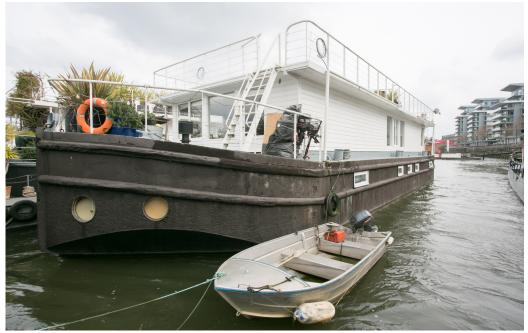

## Lambhay Houseboat, East Putney, SW18 EXCLUSIVE

That rare find, a housebaot that is wide, large and light. This unique boat has plenty of space for fliming and / or photo shoots.

020 7482 1555

Lambhay Houseboat, East Putney, SW18 EXCLUSD/AROLHAYES That rare find, a housebaot that is wide, large and light. This unique boat has plenty of state or him of a more house 020 7482 1555