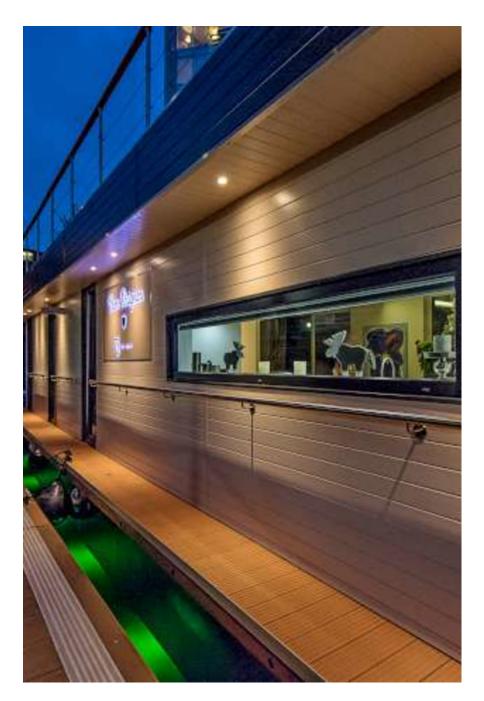

This is no ordinary houseboat! A high spec show home for a limited range of select, bespoke boats offering a penthouse lifestyle on the water. The lower deck has a bedroom and living room with floor to ceiling windows plus a bathroom and kitchen, while the upper deck has plenty of space for social gatherings or product display. Underwater LED lights and the log burning stove add to the roof terrace's atmosphere. Perfect for an event or for shooting an aspirational lifestyle. Capacity for around 50-70 people. Moored in fashionable Limehouse Basin just off the Thames with spectacular views up-river to Canary Wharf and down-river to the Shard and London Eye. Photography may be permitted in the basin by prior arrangement.