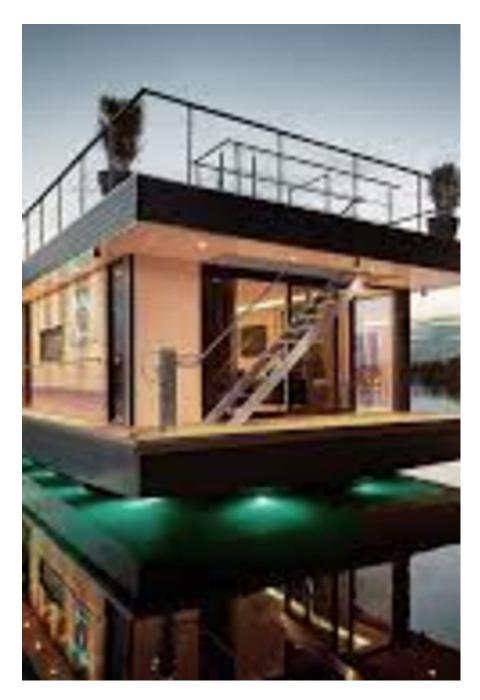

This is no ordinary houseboat! A high spec show home for a limited range of select, bespoke boats offering a penthouse lifestyle on the water. The lower deck has a bedroom and living room with floor to ceiling windows plus a bathroom and kitchen, while the upper deck has plenty of space for social gatherings or product display. Underwater LED lights and the log burning stove add to the roof terrace's atmosphere. Perfect for an event or for shooting an aspirational lifestyle. Capacity for around 50-70 people. Moored in fashionable Limehouse Basin just off the Thames with spectacular views up-river to Canary Wharf and down-river to the Shard and London Eye. Photography may be permitted in the basin by prior arrangement.