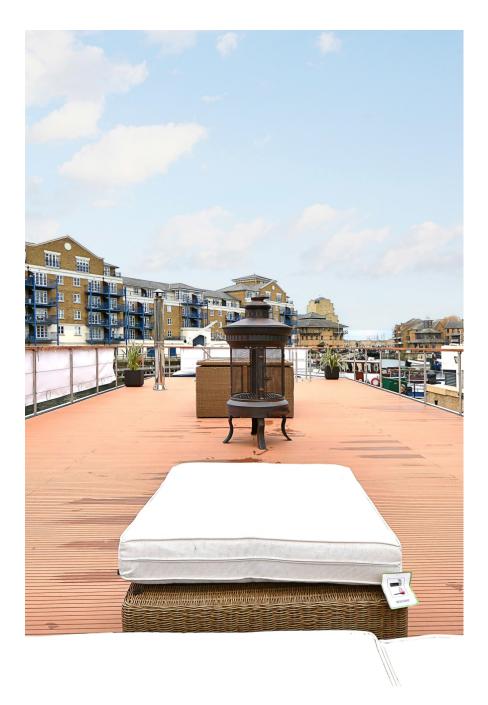

This is no ordinary houseboat! A high spec show home for a limited range of select, bespoke boats offering a penthouse lifestyle on the water. The lower deck has a bedroom and living room with floor to ceiling windows plus a bathroom and kitchen, while the upper deck has plenty of space for social gatherings or product display. Underwater LED lights and the log burning stove add to the roof terrace's atmosphere. Perfect for an event or for shooting an aspirational lifestyle. Capacity for around 50-70 people. Moored in fashionable Limehouse Basin just off the Thames with spectacular views up-river to Canary Wharf and down-river to the Shard and London Eye. Photography may be permitted in the basin by prior arrangement.