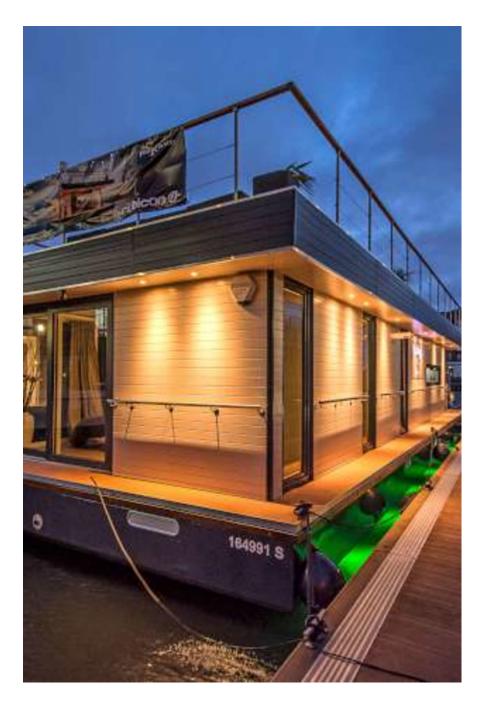

This is no ordinary houseboat! A high spec show home for a limited range of select, bespoke boats offering a penthouse lifestyle on the water. The lower deck has a bedroom and living room with floor to ceiling windows plus a bathroom and kitchen, while the upper deck has plenty of space for social gatherings or product display. Underwater LED lights and the log burning stove add to the roof terrace's atmosphere. Perfect for an event or for shooting an aspirational lifestyle. Capacity for around 50-70 people. Moored in fashionable Limehouse Basin just off the Thames with spectacular views up-river to Canary Wharf and down-river to the Shard and London Eye. Photography may be permitted in the basin by prior arrangement.