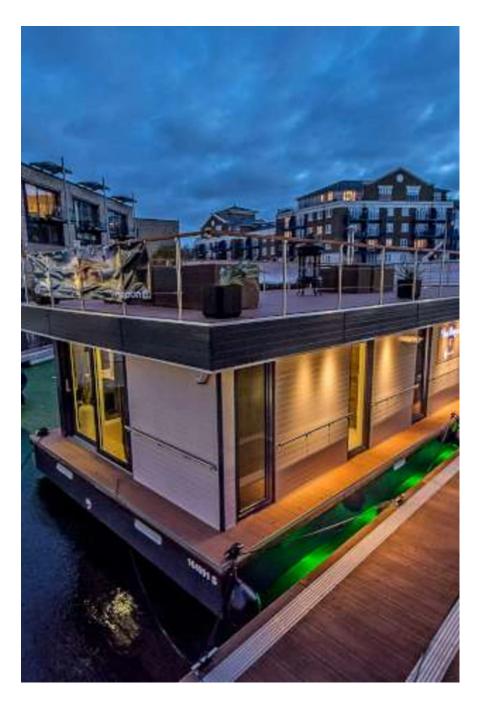

This is no ordinary houseboat! A high spec show home for a limited range of select, bespoke boats offering a penthouse lifestyle on the water. The lower deck has a bedroom and living room with floor to ceiling windows plus a bathroom and kitchen, while the upper deck has plenty of space for social gatherings or product display. Underwater LED lights and the log burning stove add to the roof terrace's atmosphere. Perfect for an event or for shooting an aspirational lifestyle. Capacity for around 50-70 people. Moored in fashionable Limehouse Basin just off the Thames with spectacular views up-river to Canary Wharf and down-river to the Shard and London Eye. Photography may be permitted in the basin by prior arrangement.