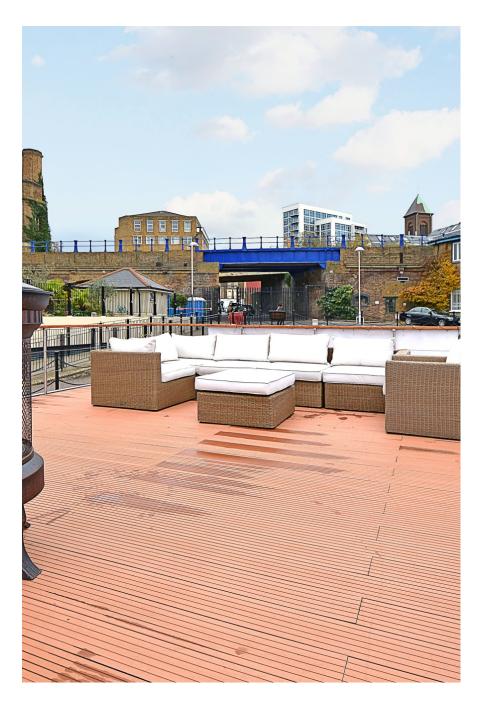

This is no ordinary houseboat! A high spec show home for a limited range of select, bespoke boats offering a penthouse lifestyle on the water. The lower deck has a bedroom and living room with floor to ceiling windows plus a bathroom and kitchen, while the upper deck has plenty of space for social gatherings or product display. Underwater LED lights and the log burning stove add to the roof terrace's atmosphere. Perfect for an event or for shooting an aspirational lifestyle. Capacity for around 50-70 people. Moored in fashionable Limehouse Basin just off the Thames with spectacular views up-river to Canary Wharf and down-river to the Shard and London Eye. Photography may be permitted in the basin by prior arrangement.