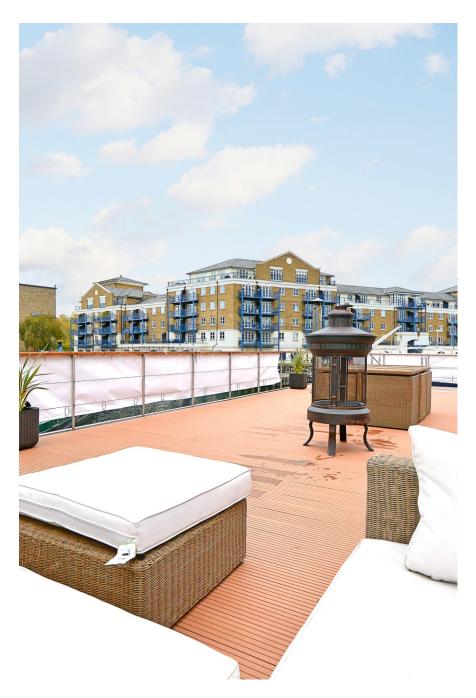

This is no ordinary houseboat! A high spec show home for a limited range of select, bespoke boats offering a penthouse lifestyle on the water. The lower deck has a bedroom and living room with floor to ceiling windows plus a bathroom and kitchen, while the upper deck has plenty of space for social gatherings or product display. Underwater LED lights and the log burning stove add to the roof terrace's atmosphere. Perfect for an event or for shooting an aspirational lifestyle. Capacity for around 50-70 people. Moored in fashionable Limehouse Basin just off the Thames with spectacular views up-river to Canary Wharf and down-river to the Shard and London Eye. Photography may be permitted in the basin by prior arrangement.