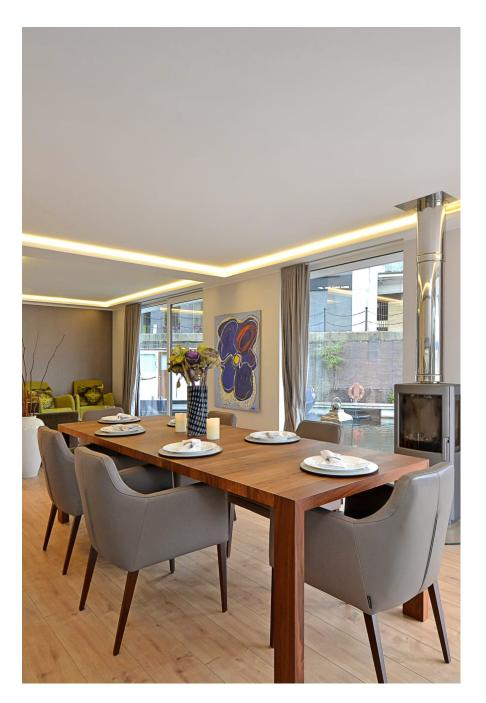

This is no ordinary houseboat! A high spec show home for a limited range of select, bespoke boats offering a penthouse lifestyle on the water. The lower deck has a bedroom and living room with floor to ceiling windows plus a bathroom and kitchen, while the upper deck has plenty of space for social gatherings or product display. Underwater LED lights and the log burning stove add to the roof terrace's atmosphere. Perfect for an event or for shooting an aspirational lifestyle. Capacity for around 50-70 people. Moored in fashionable Limehouse Basin just off the Thames with spectacular views up-river to Canary Wharf and down-river to the Shard and London Eye. Photography may be permitted in the basin by prior arrangement.