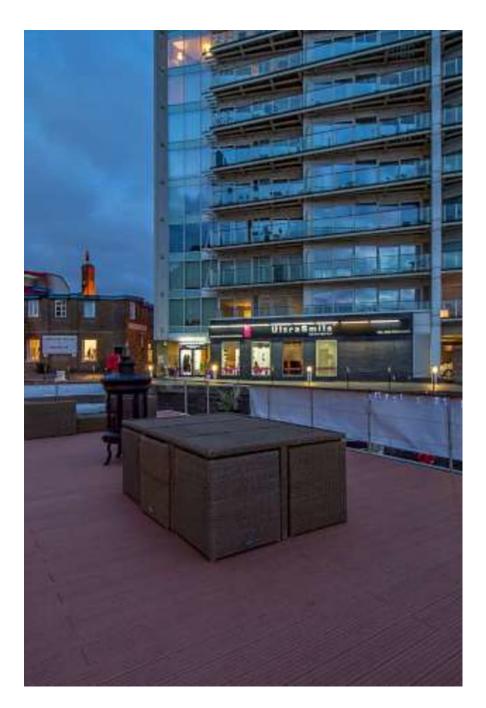

This is no ordinary houseboat! A high spec show home for a limited range of select, bespoke boats offering a penthouse lifestyle on the water. The lower deck has a bedroom and living room with floor to ceiling windows plus a bathroom and kitchen, while the upper deck has plenty of space for social gatherings or product display. Underwater LED lights and the log burning stove add to the roof terrace's atmosphere. Perfect for an event or for shooting an aspirational lifestyle. Capacity for around 50-70 people. Moored in fashionable Limehouse Basin just off the Thames with spectacular views up-river to Canary Wharf and down-river to the Shard and London Eye. Photography may be permitted in the basin by prior arrangement.