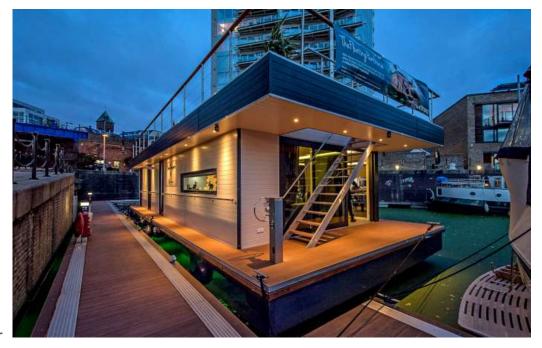

This is no ordinary houseboat! A high spec show home for a limited range of select, bespoke boats offering a penthouse lifestyle on the water. The lower deck has a bedroom and living room with floor to ceiling windows plus a bathroom and kitchen, while the upper deck has plenty of space for social gatherings or product display. Underwater LED lights and the log burning stove add to the roof terrace's atmosphere. Perfect for an event or for shooting an aspirational lifestyle. Capacity for around 50-70 people. Moored in fashionable Limehouse Basin just off the Thames with spectacular views up-river to Canary Wharf and down-river to the Shard and London Eye. Photography may be permitted in the basin by prior arrangement.