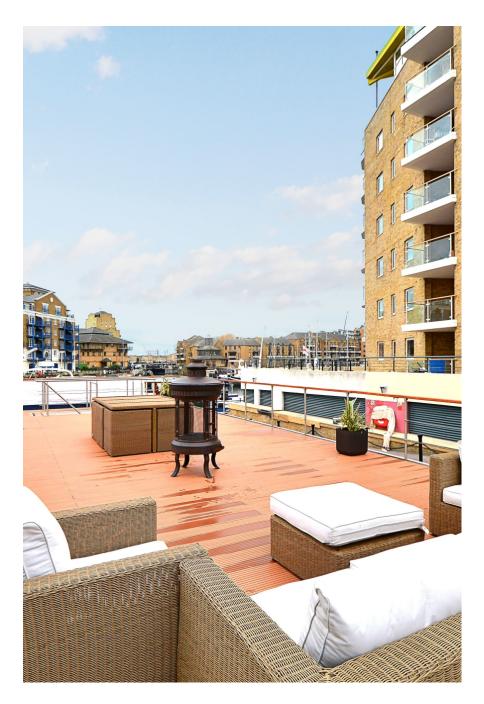

This is no ordinary houseboat! A high spec show home for a limited range of select, bespoke boats offering a penthouse lifestyle on the water. The lower deck has a bedroom and living room with floor to ceiling windows plus a bathroom and kitchen, while the upper deck has plenty of space for social gatherings or product display. Underwater LED lights and the log burning stove add to the roof terrace's atmosphere. Perfect for an event or for shooting an aspirational lifestyle. Capacity for around 50-70 people. Moored in fashionable Limehouse Basin just off the Thames with spectacular views up-river to Canary Wharf and down-river to the Shard and London Eye. Photography may be permitted in the basin by prior arrangement.