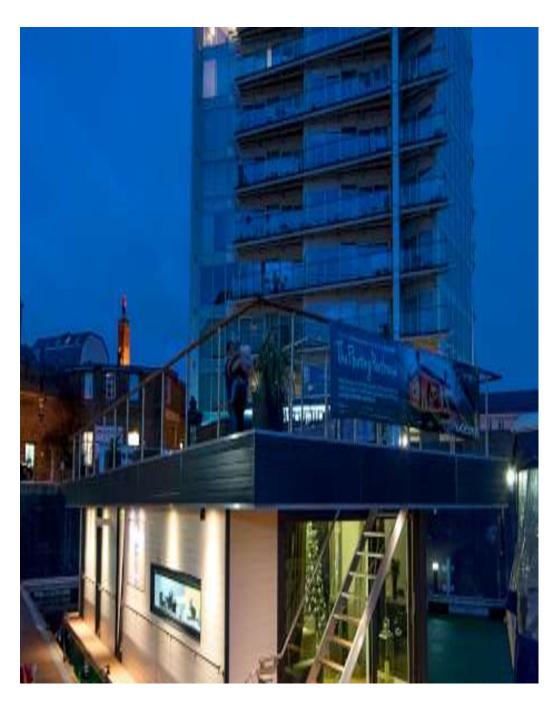

This is no ordinary houseboat! A high spec show home for a limited range of select, bespoke boats offering a penthouse lifestyle on the water. The lower deck has a bedroom and living room with floor to ceiling windows plus a bathroom and kitchen, while the upper deck has plenty of space for social gatherings or product display. Underwater LED lights and the log burning stove add to the roof terrace's atmosphere. Perfect for an event or for shooting an aspirational lifestyle. Capacity for around 50-70 people. Moored in fashionable Limehouse Basin just off the Thames with spectacular views up-river to Canary Wharf and down-river to the Shard and London Eye. Photography may be permitted in the basin by prior arrangement.