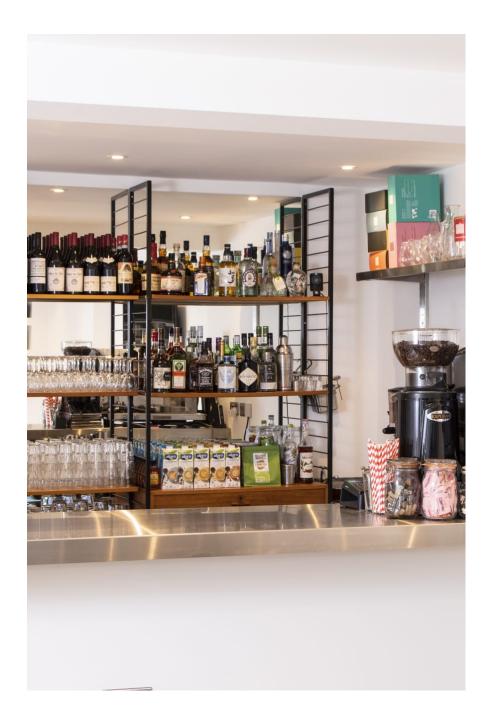

This stunning brickwork studio is 3,300 square foot. It can be full black out, and comes with a make up room with a backwash sink plus a client / production area. The cove is 1000 square foot. The 7,500 square foot complex includes a kitchen offering a full catrering service with fresh organic fruit and vegetables being delivered every morning. Please also see East London Brick Studio 2