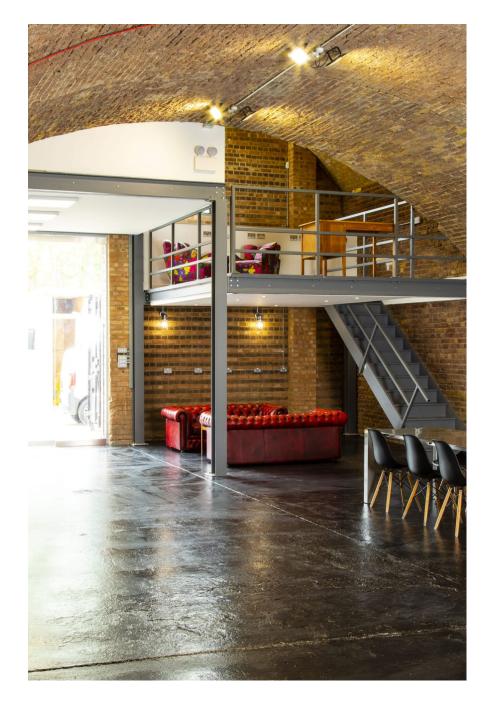

This stunning brickwork studio is 3,300 square foot. It can be full black out, and comes with a make up room with a backwash sink plus a client / production area. The cove is 1000 square foot. The 7,500 square foot complex includes a kitchen offering a full catrering service with fresh organic fruit and vegetables being delivered every morning. Please also see East London Brick Studio 2

020 7482 1555

This stunning brickwork studio is 3,300 square foot. It can be full black out, and comes in The cove is 1000 square foot. The 7,500 square foot complex includes a kitchen offering a delivered every morning. Please also see East London Brick Studio 2