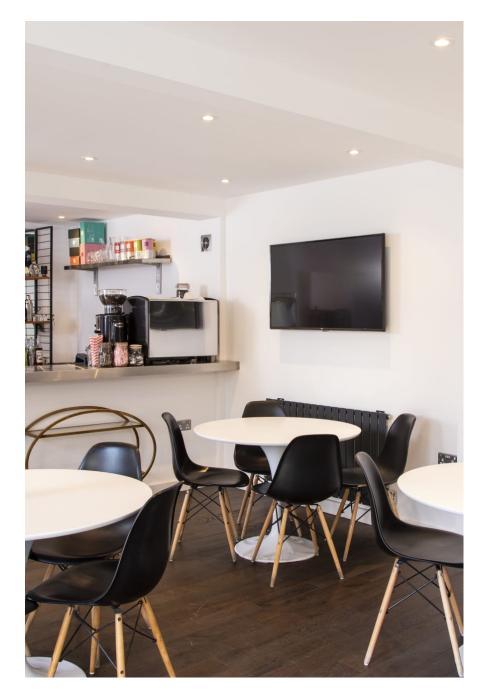

This stunning brickwork studio is 3,300 square foot. It can be full black out, and comes with a make up room with a backwash sink plus a client / production area. The cove is 1000 square foot. The 7,500 square foot complex includes a kitchen offering a full catrering service with fresh organic fruit and vegetables being delivered every morning. Please also see East London Brick Studio 2