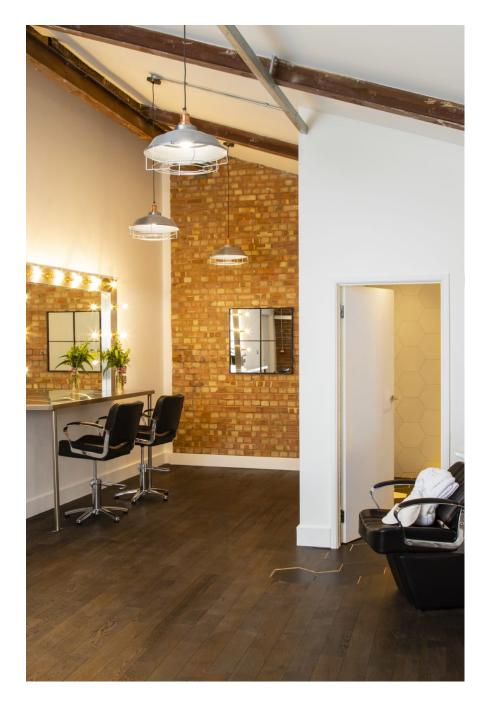

This stunning brickwork studio is 3,300 square foot. It can be full black out, and comes with a make up room with a backwash sink plus a client / production area. The cove is 1000 square foot. The 7,500 square foot complex includes a kitchen offering a full catrering service with fresh organic fruit and vegetables being delivered every morning. Please also see East London Brick Studio 2

020 7482 1555

This stunning brickwork studio is 3,300 square foot. It can be full black out, and comes in The cove is 1000 square foot. The 7,500 square foot complex includes a kitchen offering a delivered every morning. Please also see East London Brick Studio 2