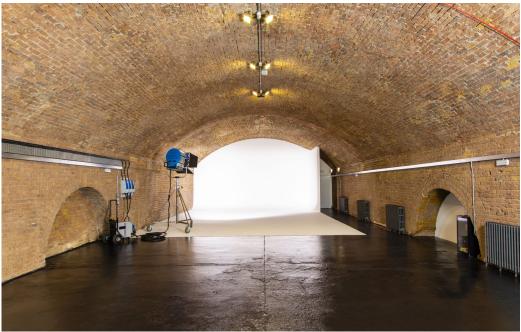

This stunning brickwork studio is 3,300 square foot. It can be full black out, and comes with a make up room with a backwash sink plus a client / production area. The cove is 1000 square foot. The 7,500 square foot complex includes a kitchen offering a full catrering service with fresh organic fruit and vegetables being delivered every morning. Please also see East London Brick Studio 2

020 7482 1555

This stunning brickwork studio is 3,300 square foot. It can be full black out, and comes in The cove is 1000 square foot. The 7,500 square foot complex includes a kitchen offering a delivered every morning. Please also see East London Brick Studio 2