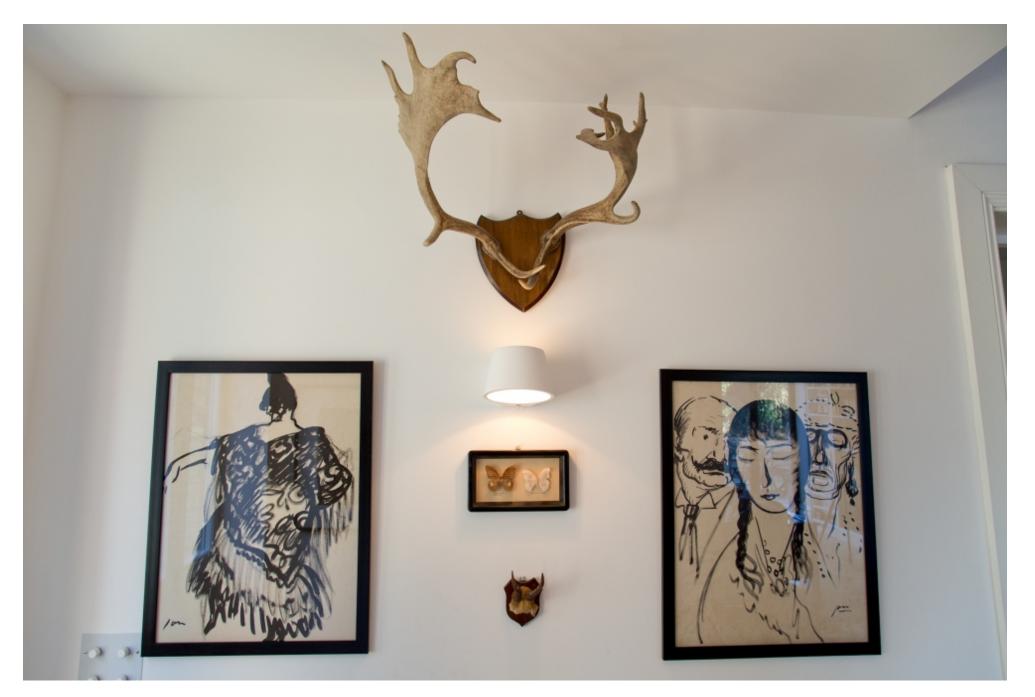

This beautiful property has a spacious open plan living area filled with natural light and bifold doors which open onto a large terrace and garden. Decorated to a high standard throughout and features colourful, taxidermied characters, a large cactus, cow-hide rugs/sheepskin throws and vintage art work. Great location for editorial, portraits, life-style shoots. Outdoor area is ideal for additional exterior lighting and seating area perfect for crew lunches.