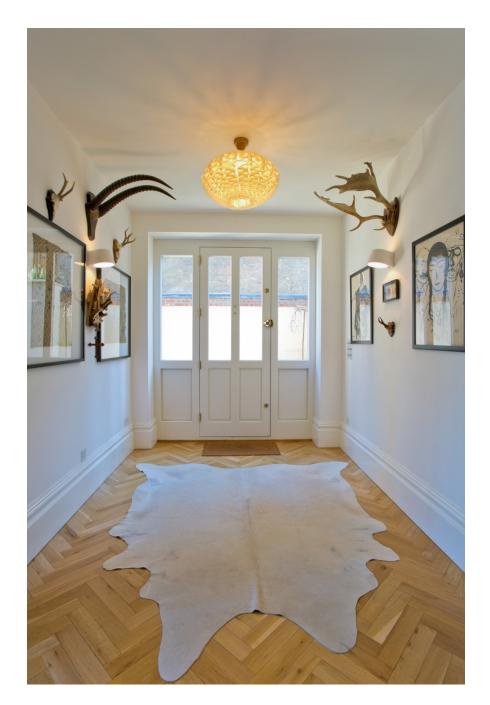

This beautiful property has a spacious open plan living area filled with natural light and bifold doors which open onto a large terrace and garden. Decorated to a high standard throughout and features colourful, taxidermied characters, a large cactus, cow-hide rugs/sheepskin throws and vintage art work. Great location for editorial, portraits, life-style shoots. Outdoor area is ideal for additional exterior lighting and seating area perfect for crew lunches.