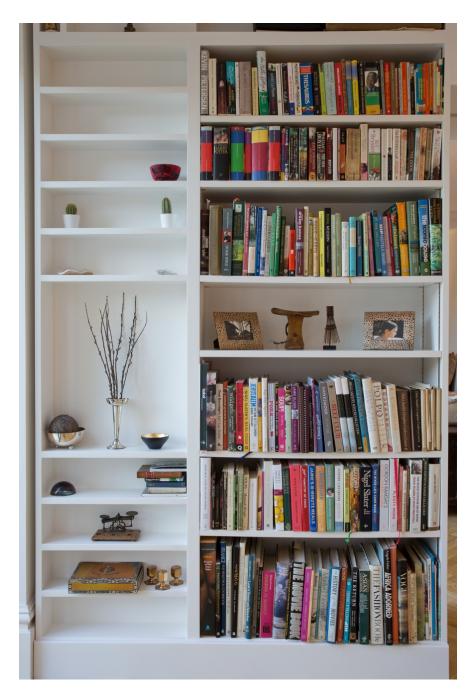

This beautiful property has a spacious open plan living area filled with natural light and bifold doors which open onto a large terrace and garden. Decorated to a high standard throughout and features colourful, taxidermied characters, a large cactus, cow-hide rugs/sheepskin throws and vintage art work. Great location for editorial, portraits, life-style shoots. Outdoor area is ideal for additional exterior lighting and seating area perfect for crew lunches.