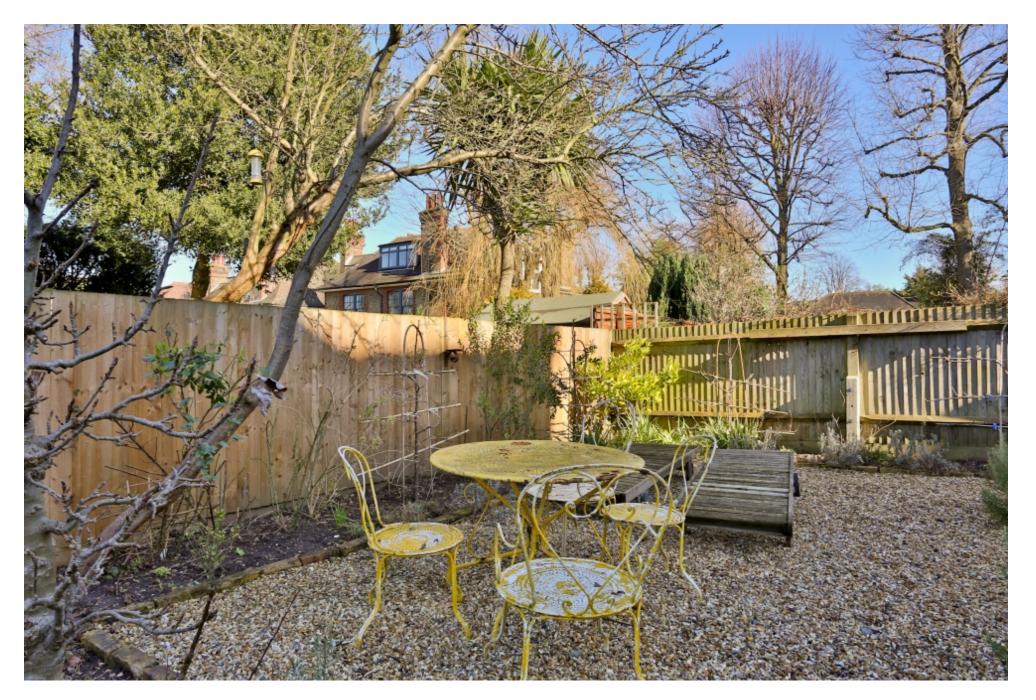

This beautiful property has a spacious open plan living area filled with natural light and bifold doors which open onto a large terrace and garden. Decorated to a high standard throughout and features colourful, taxidermied characters, a large cactus, cow-hide rugs/sheepskin throws and vintage art work. Great location for editorial, portraits, life-style shoots. Outdoor area is ideal for additional exterior lighting and seating area perfect for crew lunches.