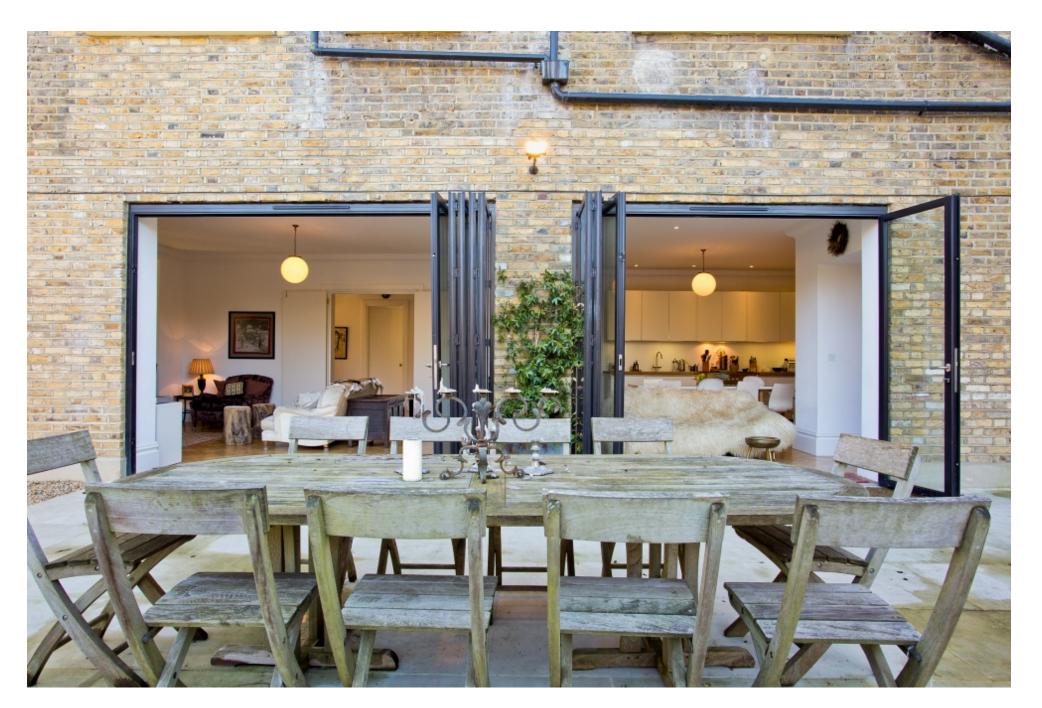

This beautiful property has a spacious open plan living area filled with natural light and bifold doors which open onto a large terrace and garden. Decorated to a high standard throughout and features colourful, taxidermied characters, a large cactus, cow-hide rugs/sheepskin throws and vintage art work. Great location for editorial, portraits, life-style shoots. Outdoor area is ideal for additional exterior lighting and seating area perfect for crew lunches.