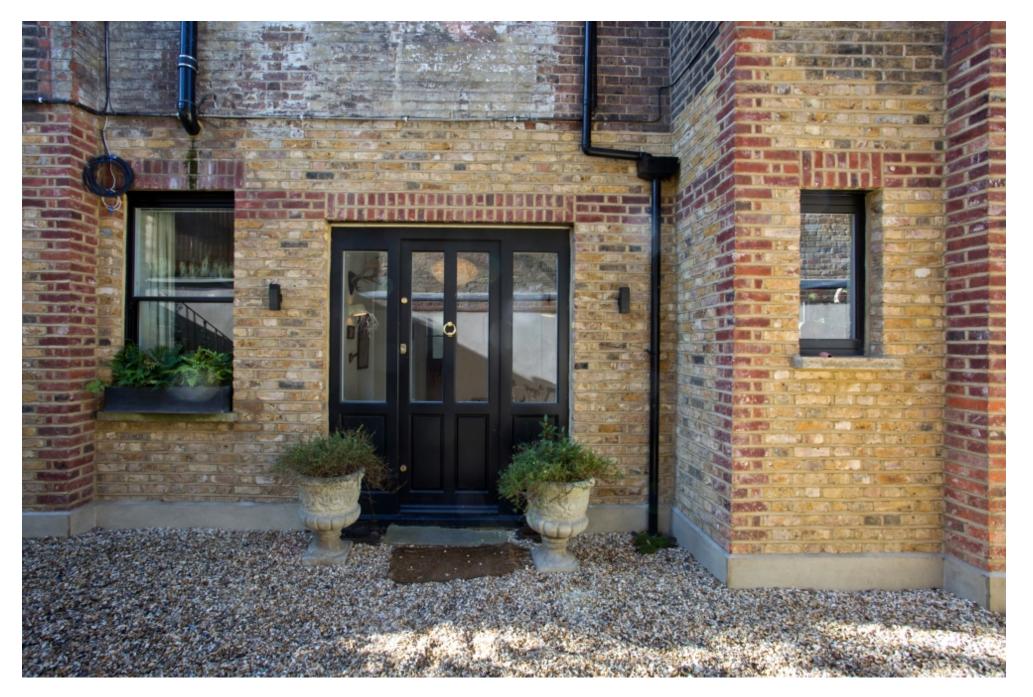

This beautiful property has a spacious open plan living area filled with natural light and bifold doors which open onto a large terrace and garden. Decorated to a high standard throughout and features colourful, taxidermied characters, a large cactus, cow-hide rugs/sheepskin throws and vintage art work. Great location for editorial, portraits, life-style shoots. Outdoor area is ideal for additional exterior lighting and seating area perfect for crew lunches.