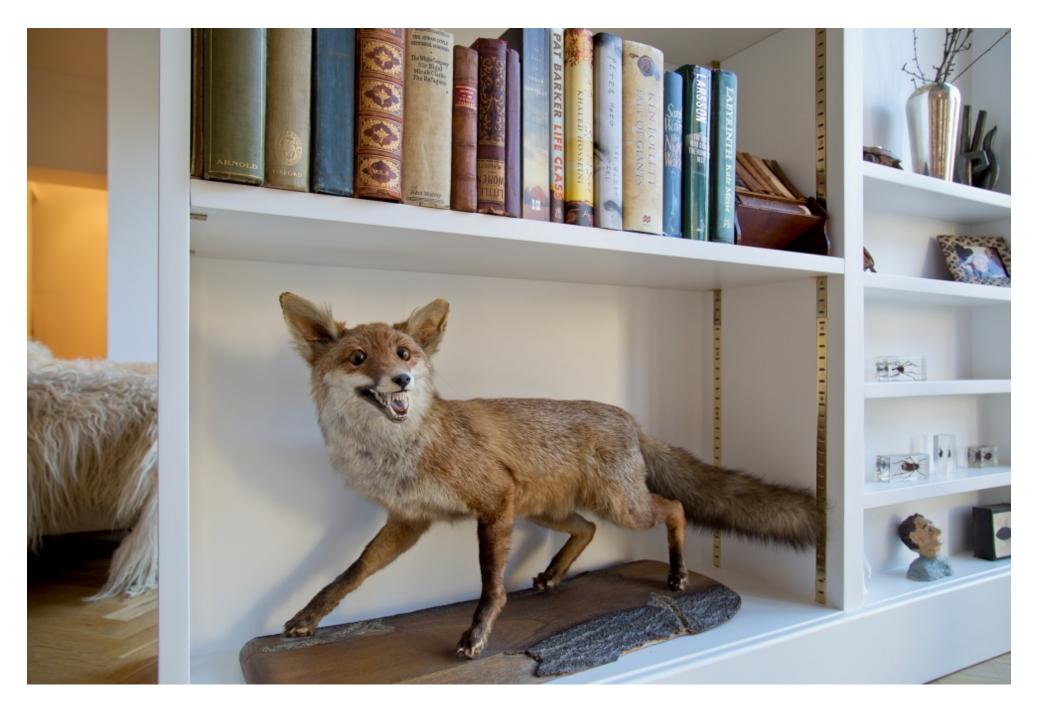

This beautiful property has a spacious open plan living area filled with natural light and bifold doors which open onto a large terrace and garden. Decorated to a high standard throughout and features colourful, taxidermied characters, a large cactus, cow-hide rugs/sheepskin throws and vintage art work. Great location for editorial, portraits, life-style shoots. Outdoor area is ideal for additional exterior lighting and seating area perfect for crew lunches.