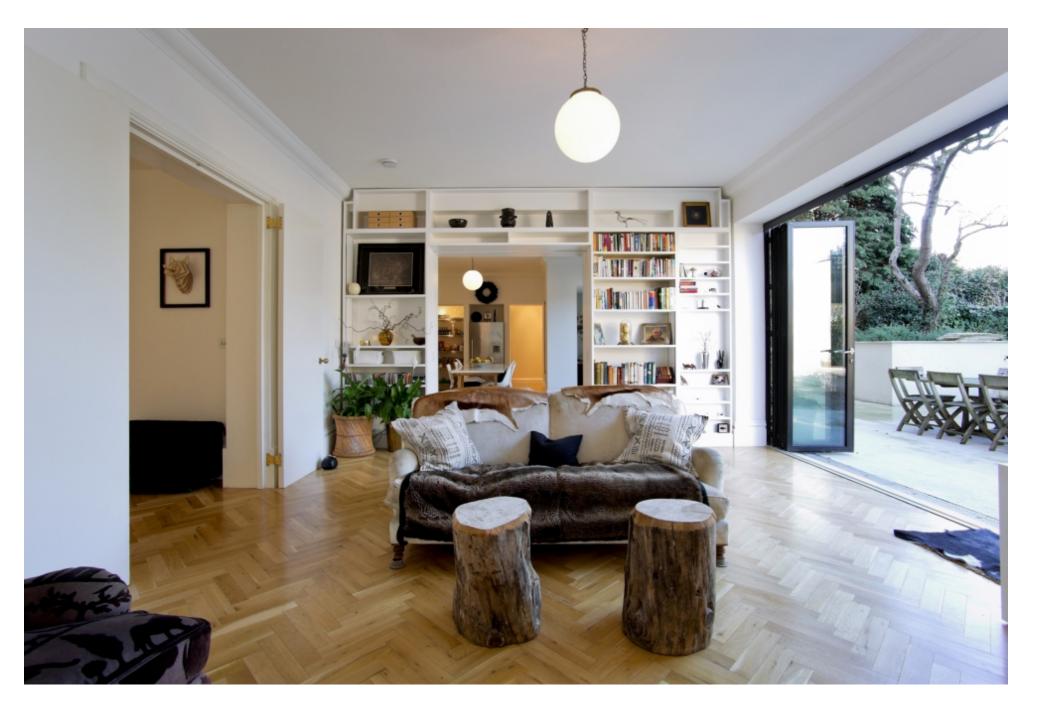

This beautiful property has a spacious open plan living area filled with natural light and bifold doors which open onto a large terrace and garden. Decorated to a high standard throughout and features colourful, taxidermied characters, a large cactus, cow-hide rugs/sheepskin throws and vintage art work. Great location for editorial, portraits, life-style shoots. Outdoor area is ideal for additional exterior lighting and seating area perfect for crew lunches.