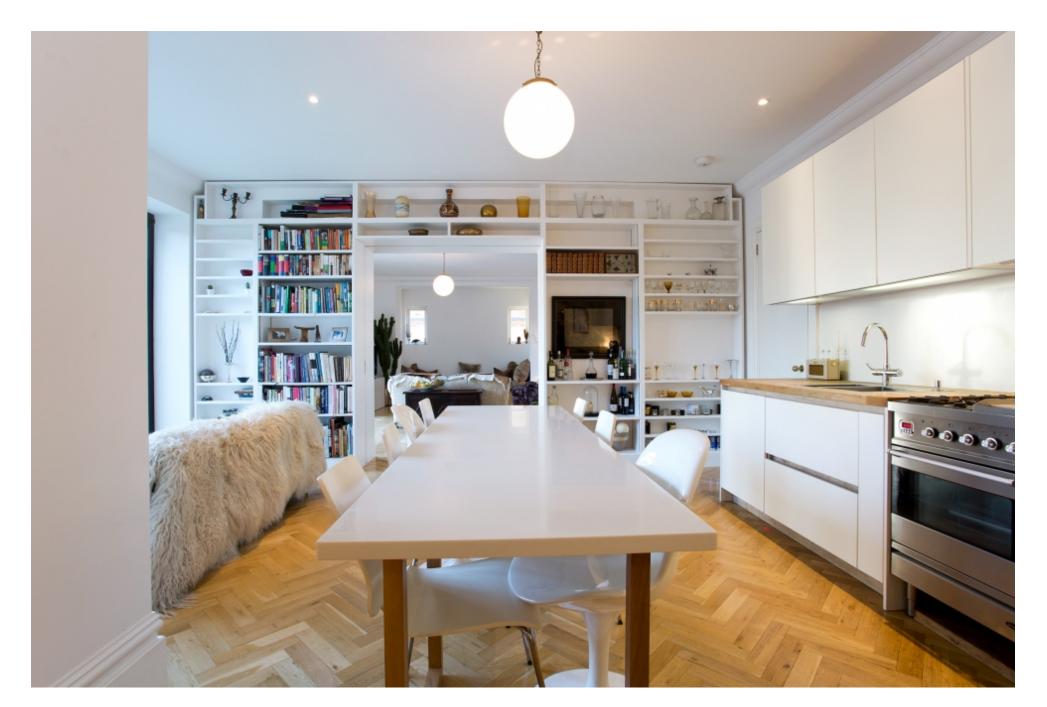

This beautiful property has a spacious open plan living area filled with natural light and bifold doors which open onto a large terrace and garden. Decorated to a high standard throughout and features colourful, taxidermied characters, a large cactus, cow-hide rugs/sheepskin throws and vintage art work. Great location for editorial, portraits, life-style shoots. Outdoor area is ideal for additional exterior lighting and seating area perfect for crew lunches.