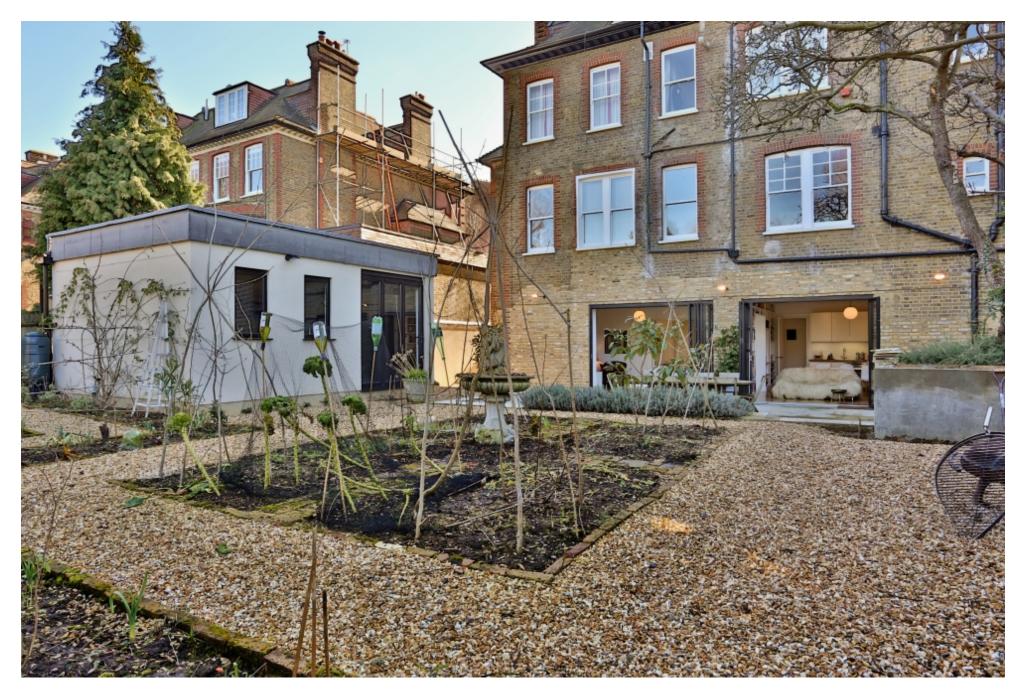

This beautiful property has a spacious open plan living area filled with natural light and bifold doors which open onto a large terrace and garden. Decorated to a high standard throughout and features colourful, taxidermied characters, a large cactus, cow-hide rugs/sheepskin throws and vintage art work. Great location for editorial, portraits, life-style shoots. Outdoor area is ideal for additional exterior lighting and seating area perfect for crew lunches.