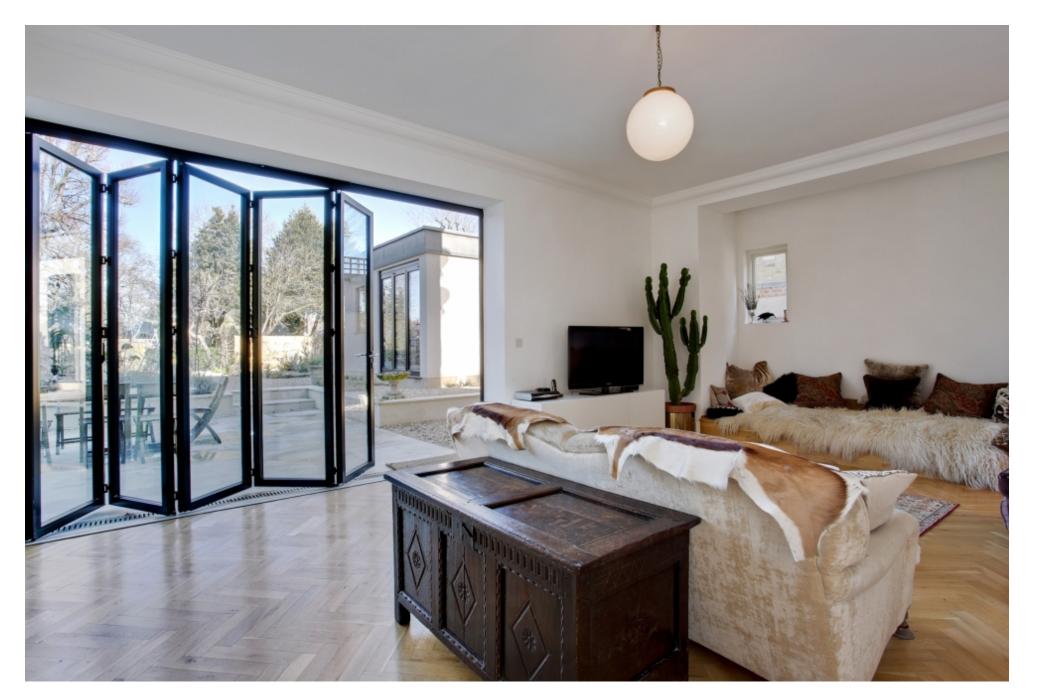

This beautiful property has a spacious open plan living area filled with natural light and bifold doors which open onto a large terrace and garden. Decorated to a high standard throughout and features colourful, taxidermied characters, a large cactus, cow-hide rugs/sheepskin throws and vintage art work. Great location for editorial, portraits, life-style shoots. Outdoor area is ideal for additional exterior lighting and seating area perfect for crew lunches.