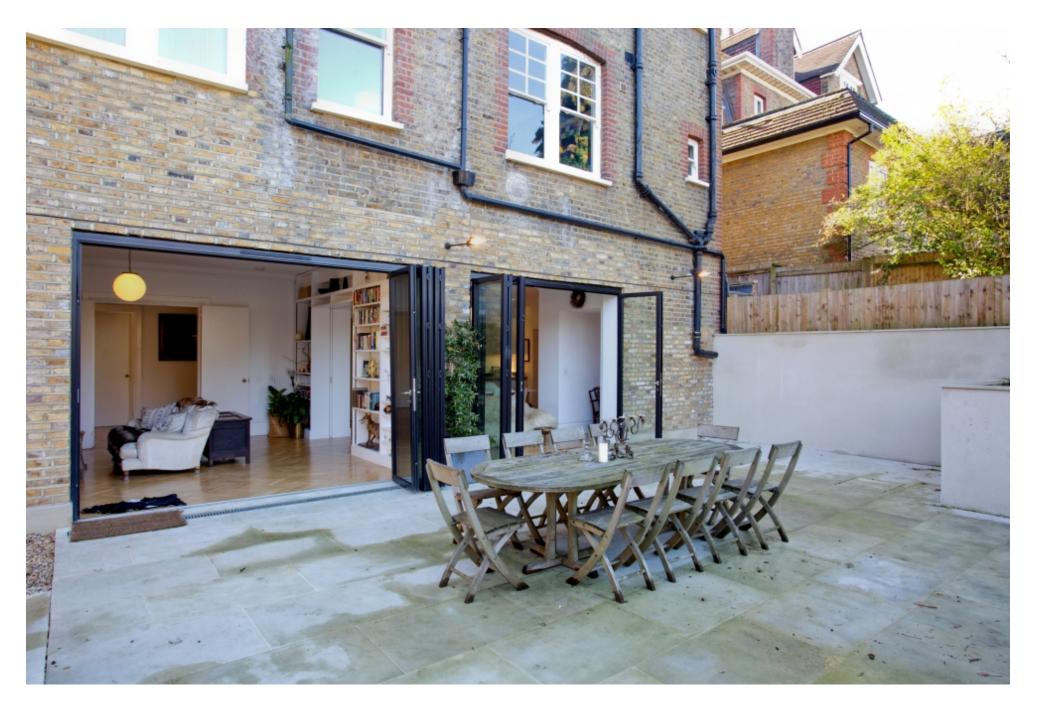

This beautiful property has a spacious open plan living area filled with natural light and bifold doors which open onto a large terrace and garden. Decorated to a high standard throughout and features colourful, taxidermied characters, a large cactus, cow-hide rugs/sheepskin throws and vintage art work. Great location for editorial, portraits, life-style shoots. Outdoor area is ideal for additional exterior lighting and seating area perfect for crew lunches.