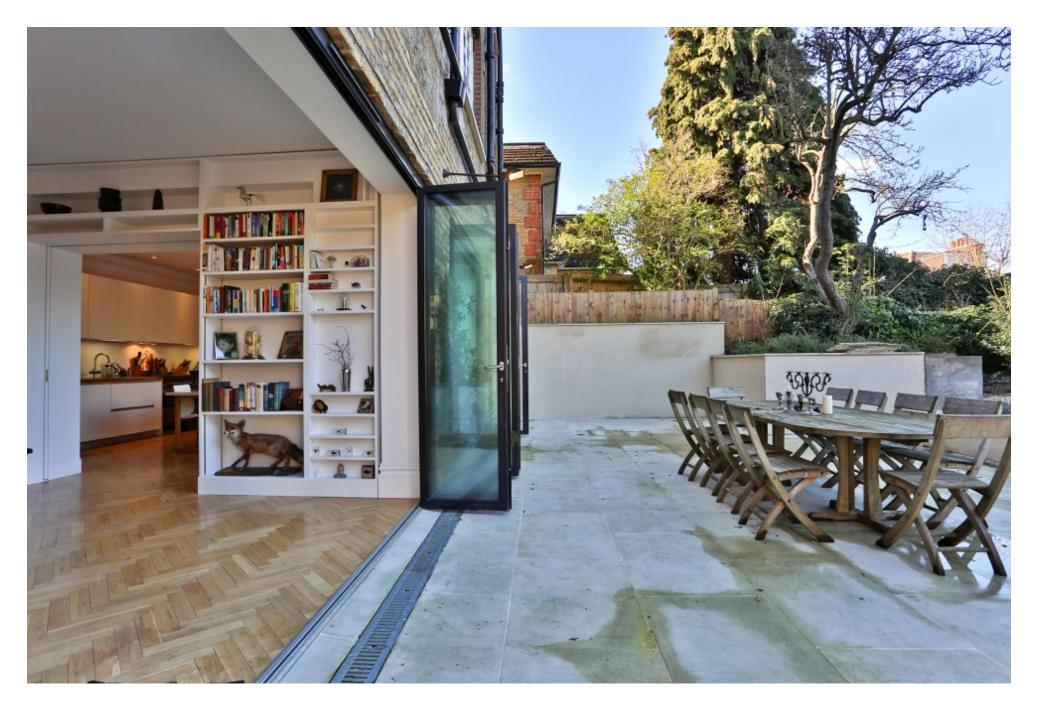

This beautiful property has a spacious open plan living area filled with natural light and bifold doors which open onto a large terrace and garden. Decorated to a high standard throughout and features colourful, taxidermied characters, a large cactus, cow-hide rugs/sheepskin throws and vintage art work. Great location for editorial, portraits, life-style shoots. Outdoor area is ideal for additional exterior lighting and seating area perfect for crew lunches.