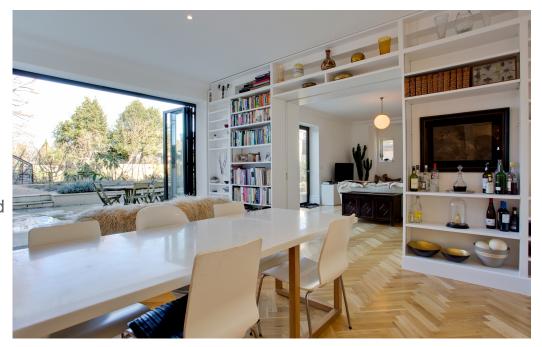

This beautiful property has a spacious open plan living area filled with natural light and bifold doors which open onto a large terrace and garden. Decorated to a high standard throughout and features colourful, taxidermied characters, a large cactus, cow-hide rugs/sheepskin throws and vintage art work. Great location for editorial, portraits, life-style shoots. Outdoor area is ideal for additional exterior lighting and seating area perfect for crew lunches.