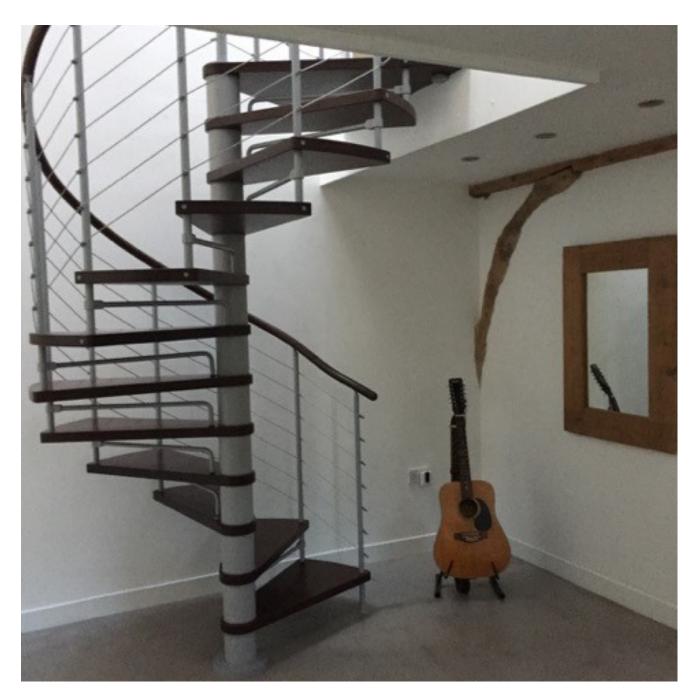

Beautiful Grade2 listed barn which has been recently renovated. It is approximately 300 square metres. Features a large hallway, spacious utility room, open plan living, dining room and kitchen, 5 bedrooms and 2 bathrooms, 2 galleried landings, high ceilings, many vaulted and a large glass floor to ceiling window. The property is extremely light. It has a large garden which is a work in progress to be completed in time for the Summer. Ample parking.