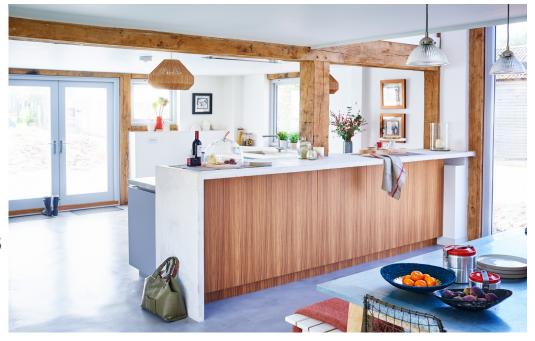

Beautiful Grade2 listed barn which has been recently renovated. It is approximately 300 square metres. Features a large hallway, spacious utility room, open plan living, dining room and kitchen, 5 bedrooms and 2 bathrooms, 2 galleried landings, high ceilings, many vaulted and a large glass floor to ceiling window. The property is extremely light. It has a large garden which is a work in progress to be completed in time for the Summer. Ample parking.