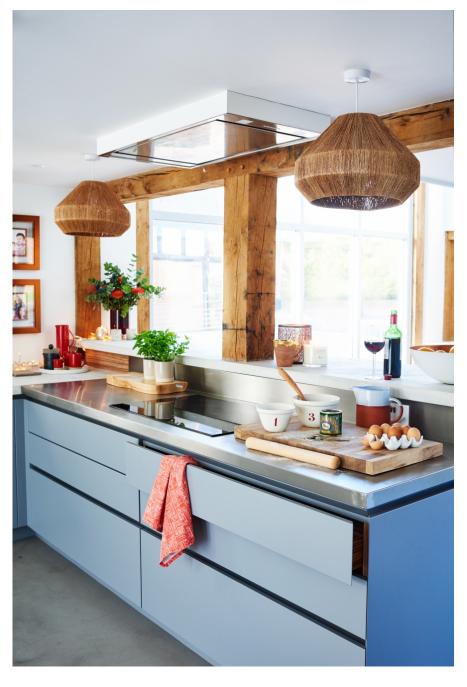

Beautiful Grade2 listed barn which has been recently renovated. It is approximately 300 square metres. Features a large hallway, spacious utility room, open plan living, dining room and kitchen, 5 bedrooms and 2 bathrooms, 2 galleried landings, high ceilings, many vaulted and a large glass floor to ceiling window. The property is extremely light. It has a large garden which is a work in progress to be completed in time for the Summer. Ample parking.