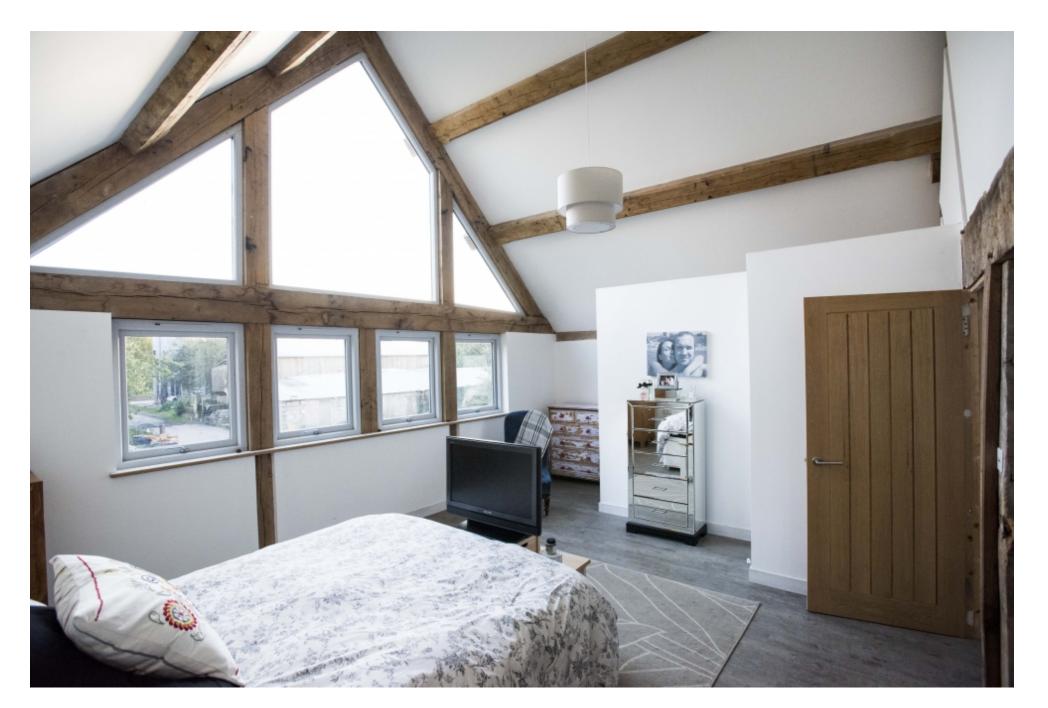

Beautiful Grade2 listed barn which has been recently renovated. It is approximately 300 square metres. Features a large hallway, spacious utility room, open plan living, dining room and kitchen, 5 bedrooms and 2 bathrooms, 2 galleried landings, high ceilings, many vaulted and a large glass floor to ceiling window. The property is extremely light. It has a large garden which is a work in progress to be completed in time for the Summer. Ample parking.