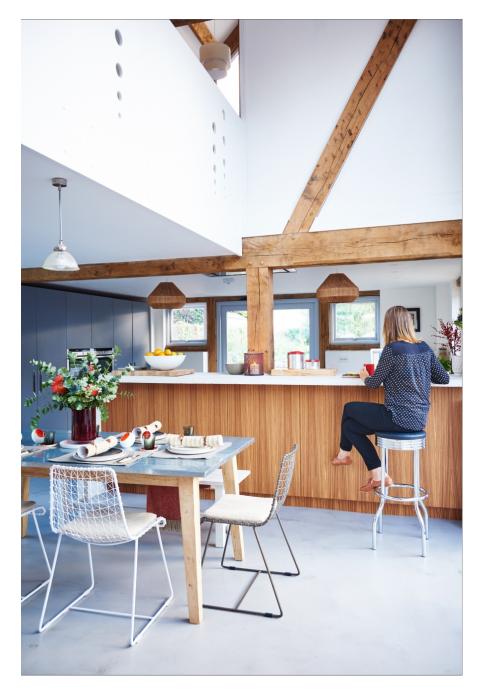

Beautiful Grade2 listed barn which has been recently renovated. It is approximately 300 square metres. Features a large hallway, spacious utility room, open plan living, dining room and kitchen, 5 bedrooms and 2 bathrooms, 2 galleried landings, high ceilings, many vaulted and a large glass floor to ceiling window. The property is extremely light. It has a large garden which is a work in progress to be completed in time for the Summer. Ample parking.