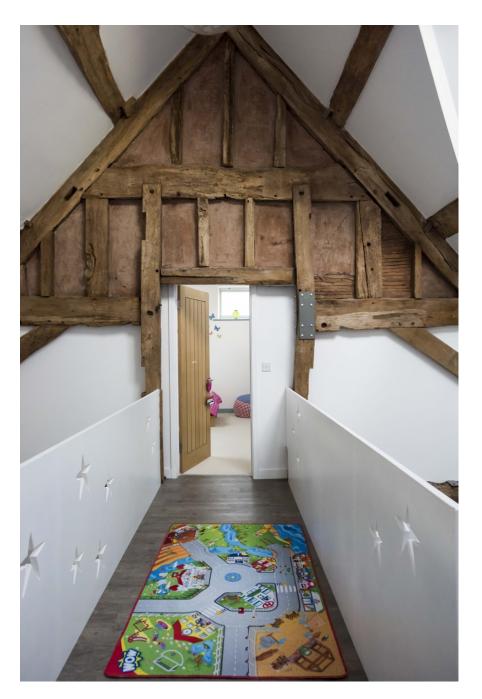

Beautiful Grade2 listed barn which has been recently renovated. It is approximately 300 square metres. Features a large hallway, spacious utility room, open plan living, dining room and kitchen, 5 bedrooms and 2 bathrooms, 2 galleried landings, high ceilings, many vaulted and a large glass floor to ceiling window. The property is extremely light. It has a large garden which is a work in progress to be completed in time for the Summer. Ample parking.