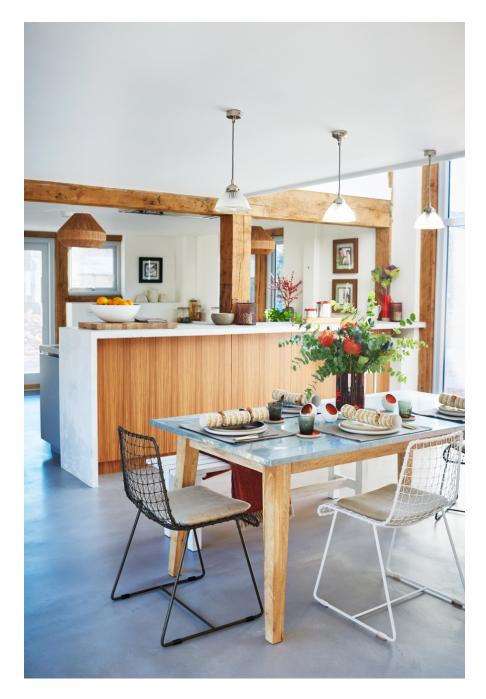

Beautiful Grade2 listed barn which has been recently renovated. It is approximately 300 square metres. Features a large hallway, spacious utility room, open plan living, dining room and kitchen, 5 bedrooms and 2 bathrooms, 2 galleried landings, high ceilings, many vaulted and a large glass floor to ceiling window. The property is extremely light. It has a large garden which is a work in progress to be completed in time for the Summer. Ample parking.