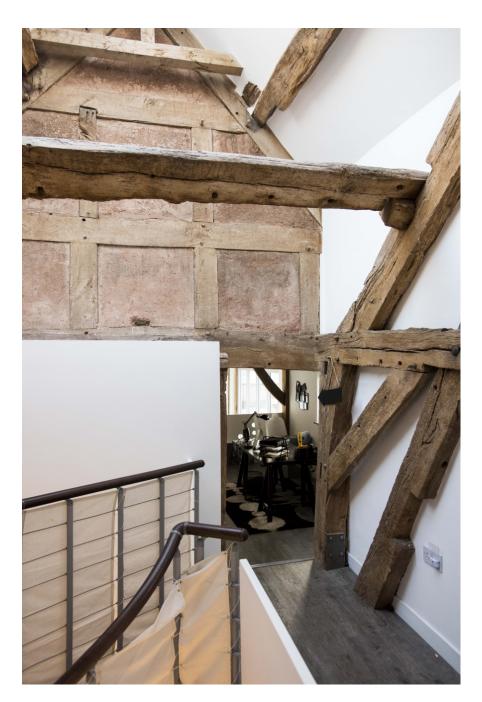

Beautiful Grade2 listed barn which has been recently renovated. It is approximately 300 square metres. Features a large hallway, spacious utility room, open plan living, dining room and kitchen, 5 bedrooms and 2 bathrooms, 2 galleried landings, high ceilings, many vaulted and a large glass floor to ceiling window. The property is extremely light. It has a large garden which is a work in progress to be completed in time for the Summer. Ample parking.