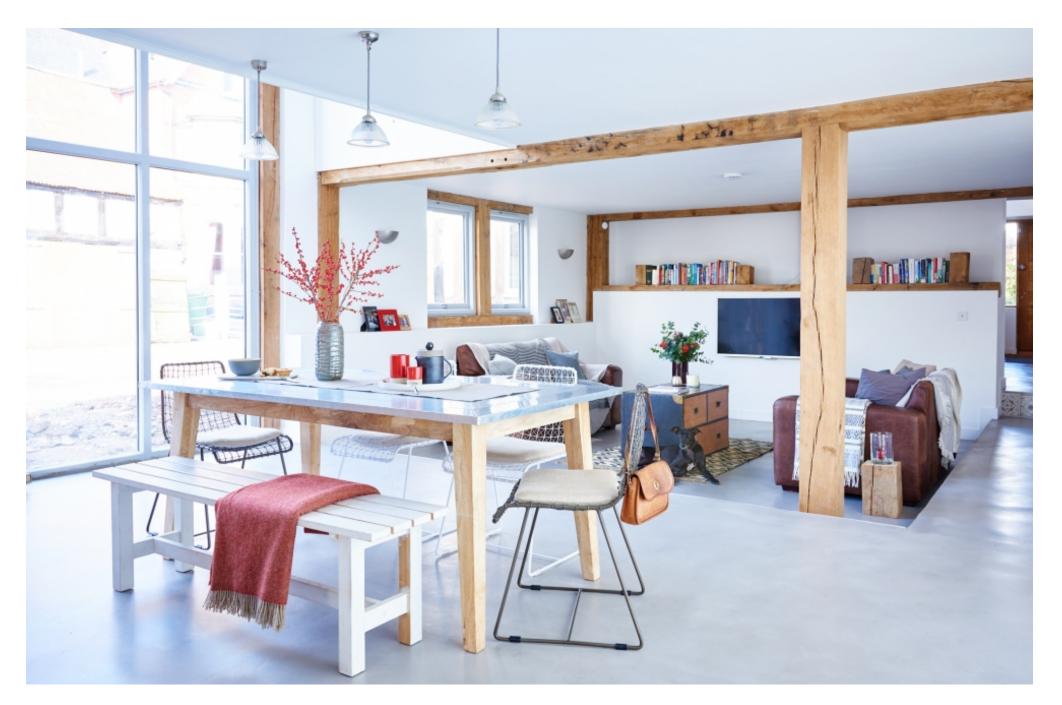

Beautiful Grade2 listed barn which has been recently renovated. It is approximately 300 square metres. Features a large hallway, spacious utility room, open plan living, dining room and kitchen, 5 bedrooms and 2 bathrooms, 2 galleried landings, high ceilings, many vaulted and a large glass floor to ceiling window. The property is extremely light. It has a large garden which is a work in progress to be completed in time for the Summer. Ample parking.