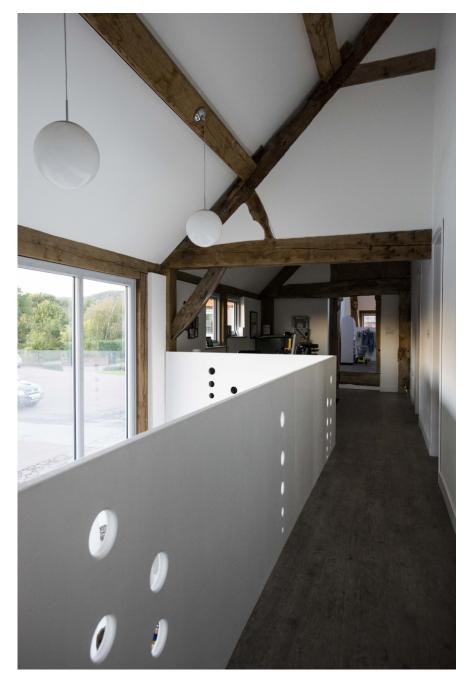

Beautiful Grade2 listed barn which has been recently renovated. It is approximately 300 square metres. Features a large hallway, spacious utility room, open plan living, dining room and kitchen, 5 bedrooms and 2 bathrooms, 2 galleried landings, high ceilings, many vaulted and a large glass floor to ceiling window. The property is extremely light. It has a large garden which is a work in progress to be completed in time for the Summer. Ample parking.