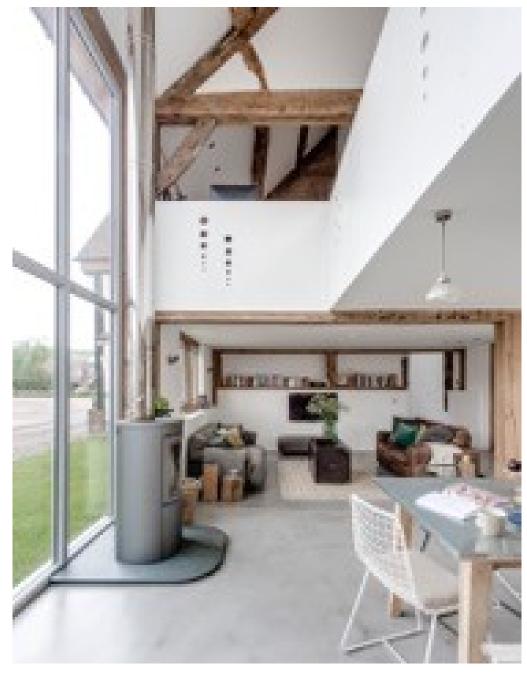

Beautiful Grade2 listed barn which has been recently renovated. It is approximately 300 square metres. Features a large hallway, spacious utility room, open plan living, dining room and kitchen, 5 bedrooms and 2 bathrooms, 2 galleried landings, high ceilings, many vaulted and a large glass floor to ceiling window. The property is extremely light. It has a large garden which is a work in progress to be completed in time for the Summer. Ample parking.