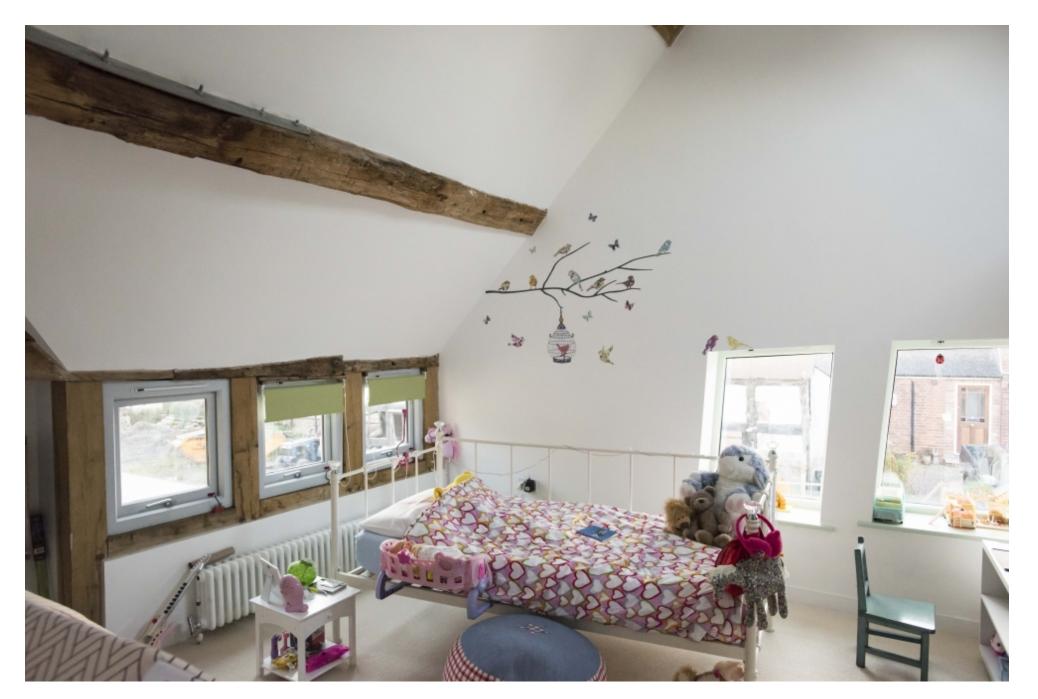

Beautiful Grade2 listed barn which has been recently renovated. It is approximately 300 square metres. Features a large hallway, spacious utility room, open plan living, dining room and kitchen, 5 bedrooms and 2 bathrooms, 2 galleried landings, high ceilings, many vaulted and a large glass floor to ceiling window. The property is extremely light. It has a large garden which is a work in progress to be completed in time for the Summer. Ample parking.