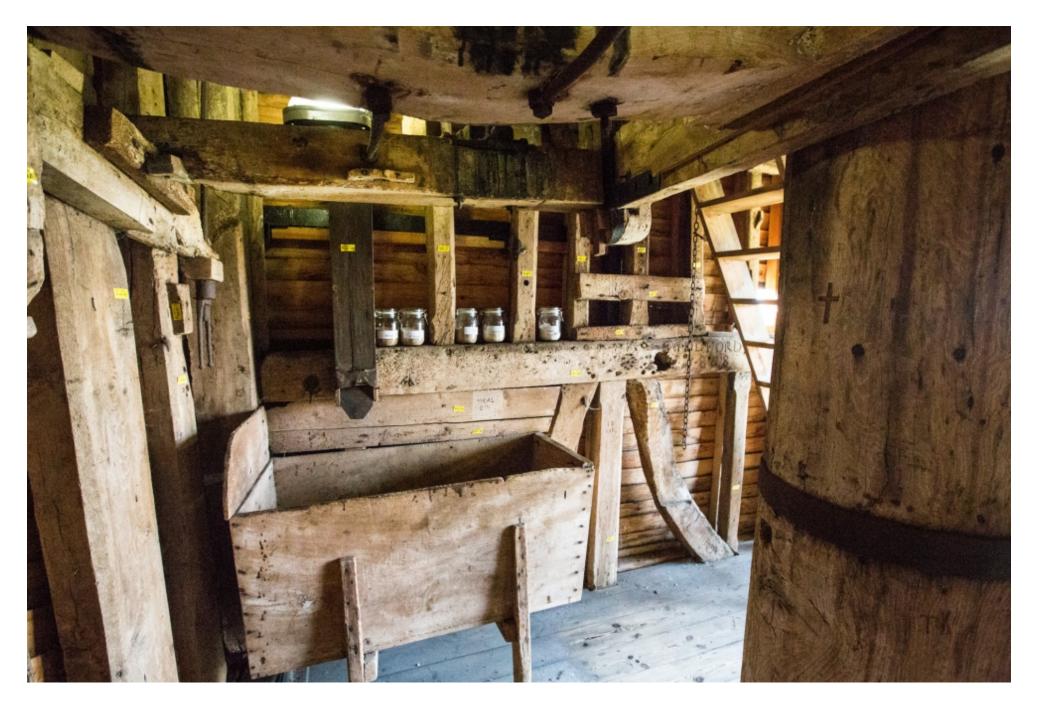

The sails function fully which makes it in



020 7482 1555



This windmill was fully renovated in the 1960's. The sails function fully which makes it i



020 7482 1555







020 7482 1555





020 7482 1555



This windmill was fully renovated in the 1960's. The sails function fully which makes it in







020 7482 1555



This windmill was fully renovated in the 1960's. The sails function fully which makes it i





This windmill was fully renovated in the 1960's. The sails function fully which makes it in



020 7482 1555





020 7482 1555



This windmill was fully renovated in the 1960's. The sails function fully which makes it i



020 7482 1555





020 7482 1555



This windmill was fully renovated in the 1960's. The sails function fully which makes it i



020 7482 1555















This windmill was fully renovated in the 1960's. The sails function fully which makes it i



020 7482 1555



This windmill was fully renovated in the 1960's. The sails function fully which makes it i



020 7482 1555



This windmill was fully renovated in the 1960's. The sails function fully which makes it i



020 7482 1555