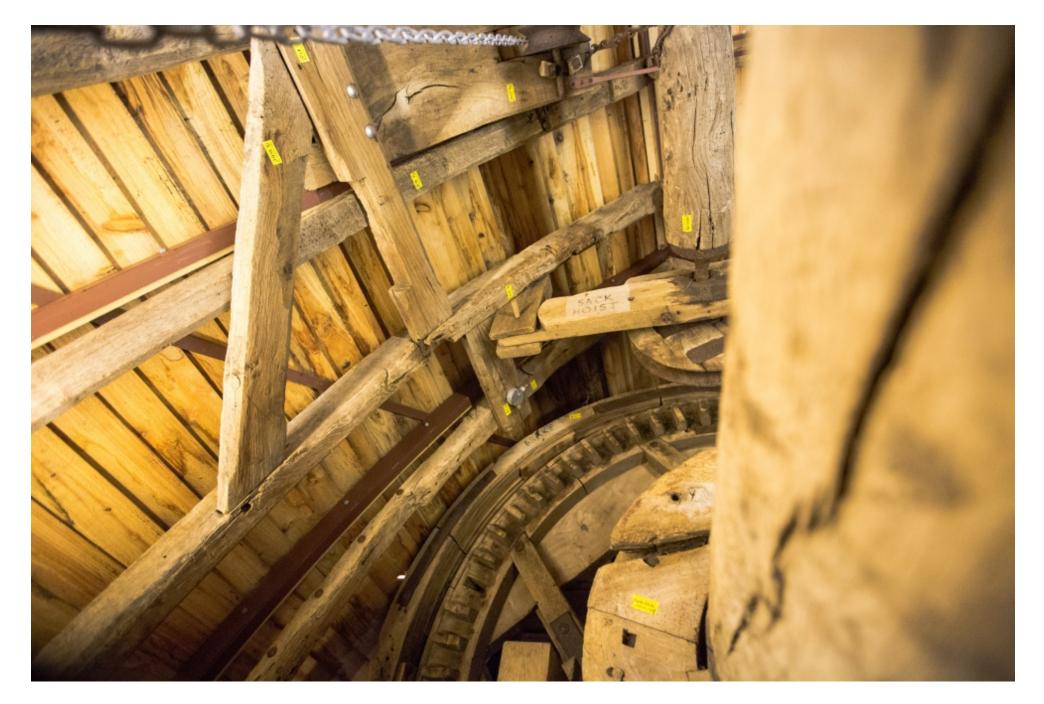

020 7482 1555

This windmill was fully renovated in the 1960's. The sails function fully which makes it i

020 7482 1555

020 7482 1555

020 7482 1555

This windmill was fully renovated in the 1960's. The sails function fully which makes it in