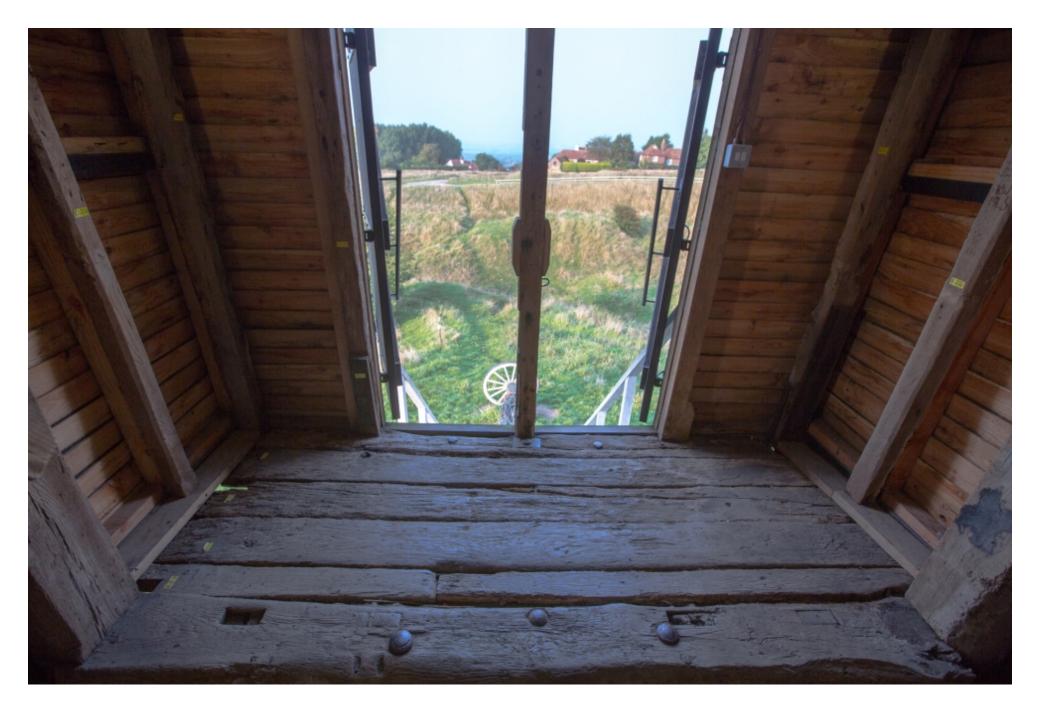

This windmill was fully renovated in the 1960's. The sails function fully which makes it ideal for filming and any other moving image shoots!

020 7482 1555

020 7482 1555

This windmill was fully renovated in the 1960's. The sails function fully which makes it in