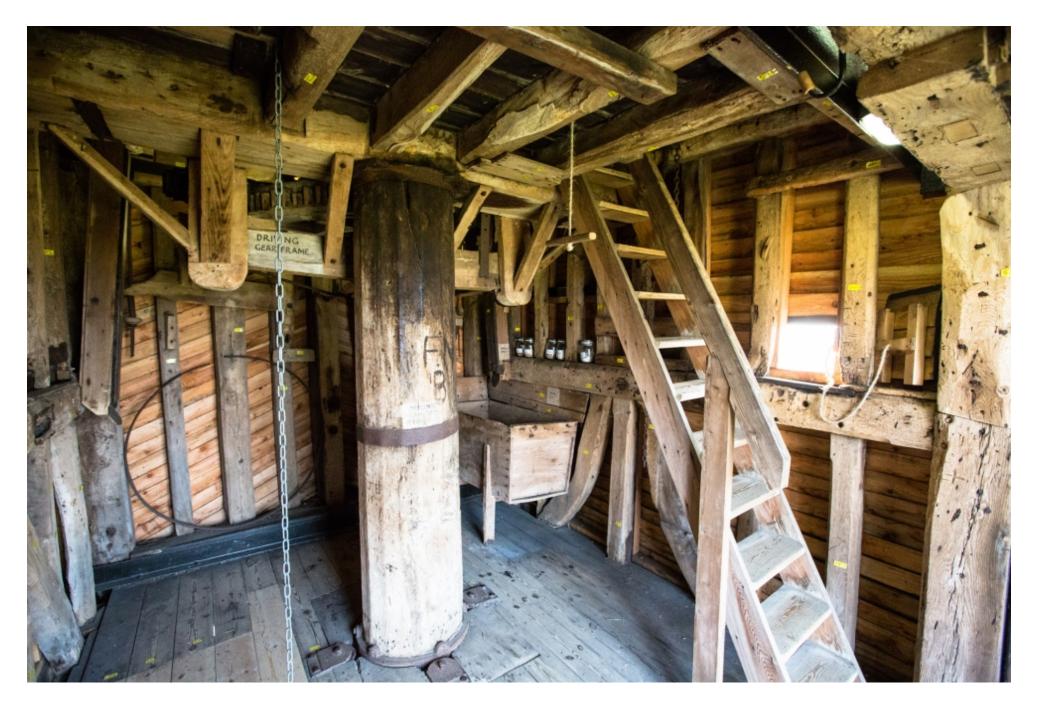

This windmill was fully renovated in the 1960's. The sails function fully which makes it ideal for filming and any other moving image shoots!

020 7482 1555

020 7482 1555

This windmill was fully renovated in the 1960's. The sails function fully which makes it in