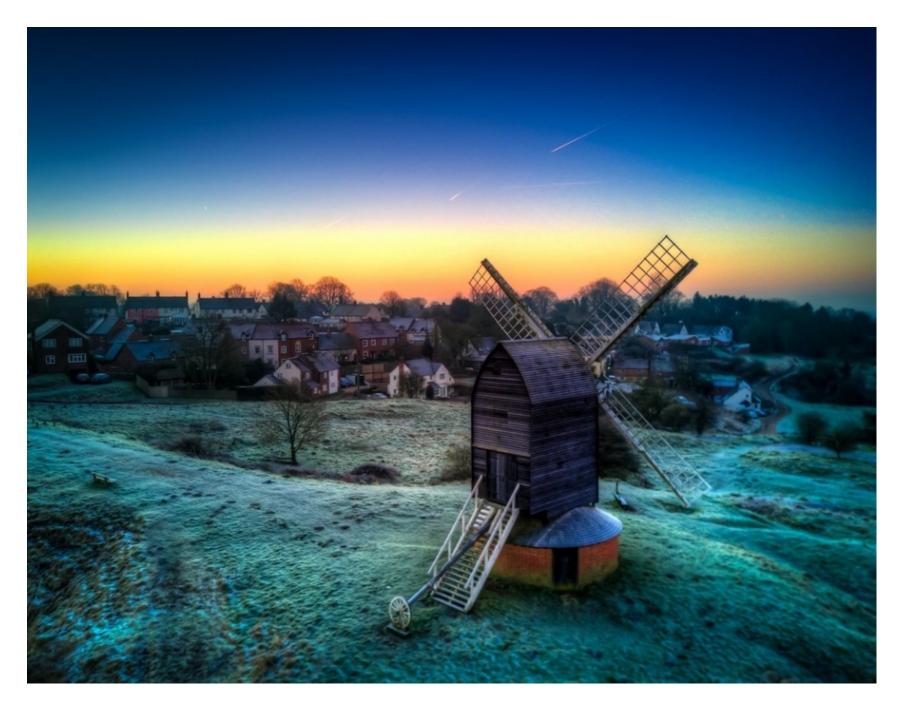

020 7482 1555

This windmill was fully renovated in the 1960's. The sails function fully which makes it i

This windmill was fully renovated in the 1960's. The sails function fully which makes it in

020 7482 1555