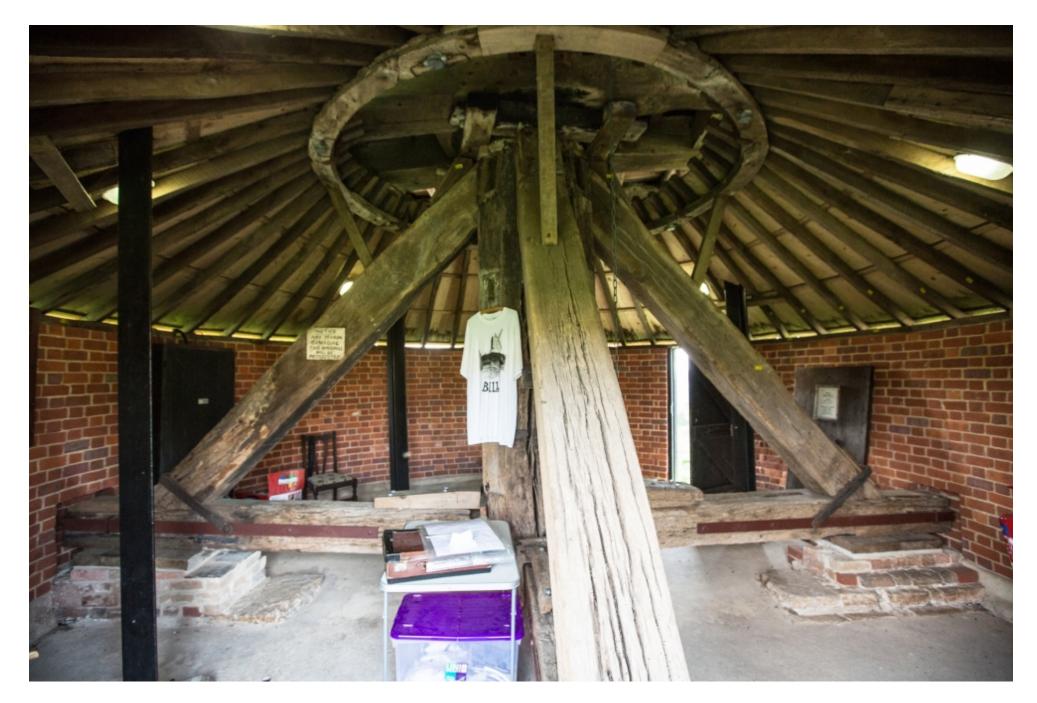

This windmill was fully renovated in the 1960's. The sails function fully which makes it ideal for filming and any other moving image shoots!

020 7482 1555

020 7482 1555

This windmill was fully renovated in the 1960's. The sails function fully which makes it in