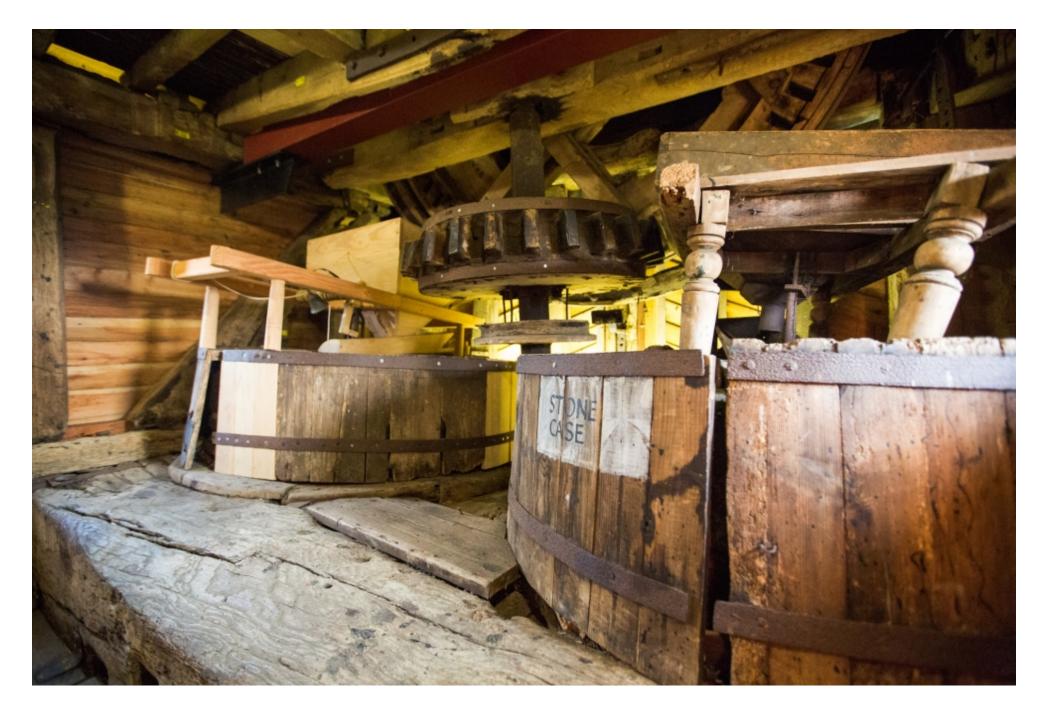

This windmill was fully renovated in the 1960's. The sails function fully which makes it ideal for filming and any other moving image shoots!

020 7482 1555

020 7482 1555

This windmill was fully renovated in the 1960's. The sails function fully which makes it in