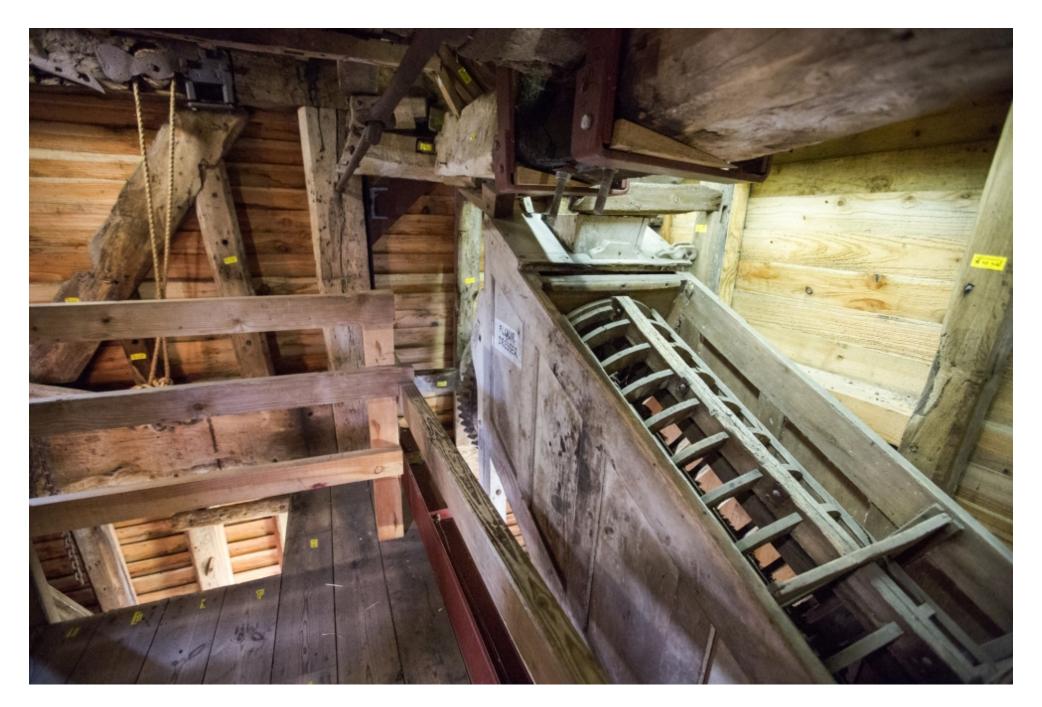

020 7482 1555

This windmill was fully renovated in the 1960's. The sails function fully which makes it i

This windmill was fully renovated in the 1960's. The sails function fully which makes it in

020 7482 1555