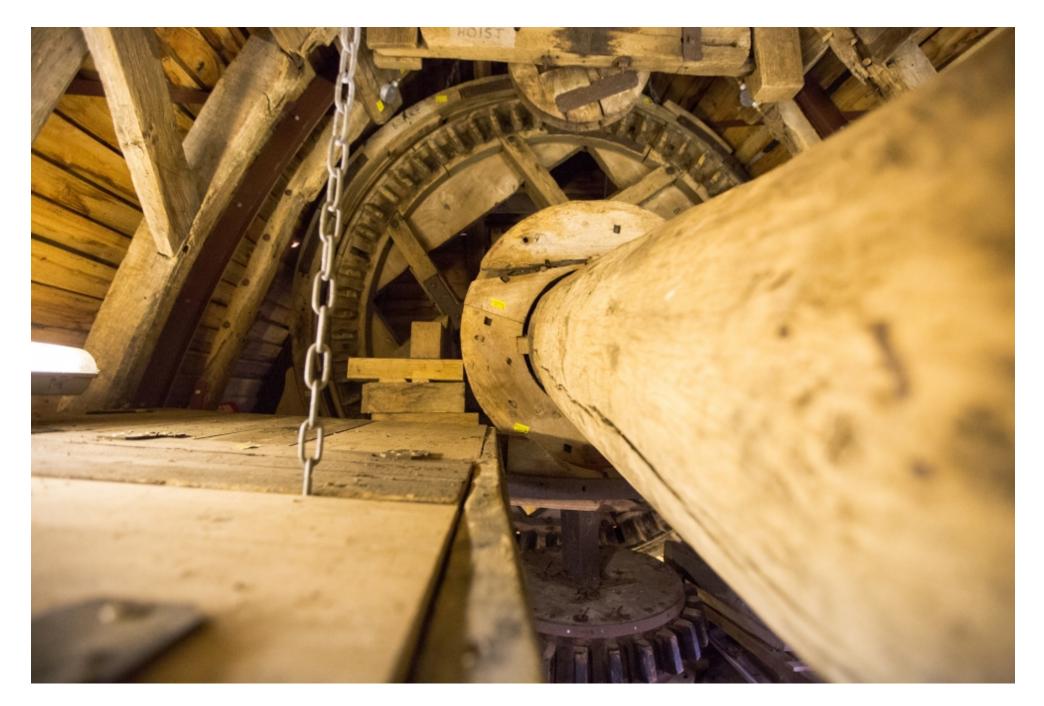

020 7482 1555

This windmill was fully renovated in the 1960's. The sails function fully which makes it i

020 7482 1555

020 7482 1555

This windmill was fully renovated in the 1960's. The sails function fully which makes it i