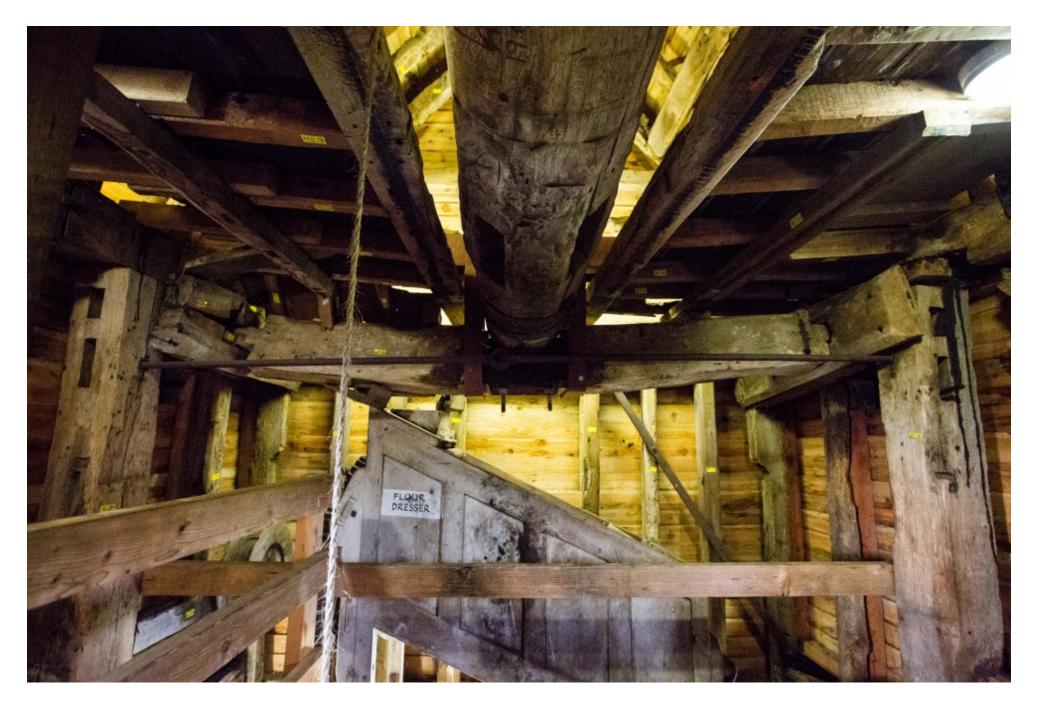

's. The sails function fully which makes it in



020 7482 1555



This windmill was fully renovated in the 1960's. The sails function fully which makes it i



020 7482 1555







020 7482 1555





020 7482 1555



This windmill was fully renovated in the 1960's. The sails function fully which makes it in







020 7482 1555



This windmill was fully renovated in the 1960's. The sails function fully which makes it i





This windmill was fully renovated in the 1960's. The sails function fully which makes it in



020 7482 1555





020 7482 1555



This windmill was fully renovated in the 1960's. The sails function fully which makes it i



020 7482 1555





020 7482 1555



This windmill was fully renovated in the 1960's. The sails function fully which makes it i



020 7482 1555















This windmill was fully renovated in the 1960's. The sails function fully which makes it i



020 7482 1555



This windmill was fully renovated in the 1960's. The sails function fully which makes it i



020 7482 1555



This windmill was fully renovated in the 1960's. The sails function fully which makes it i



020 7482 1555