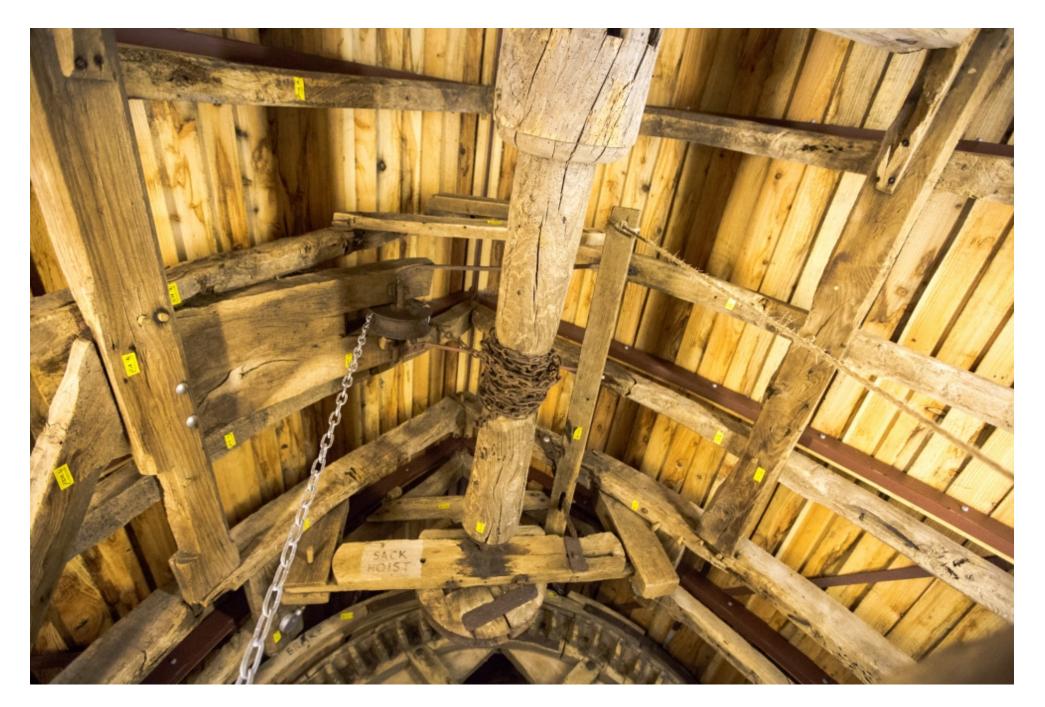

This windmill was fully renovated in the 1960's. The sails function fully which makes it ideal for filming and any other moving image shoots!

020 7482 1555

020 7482 1555

This windmill was fully renovated in the 1960's. The sails function fully which makes it in