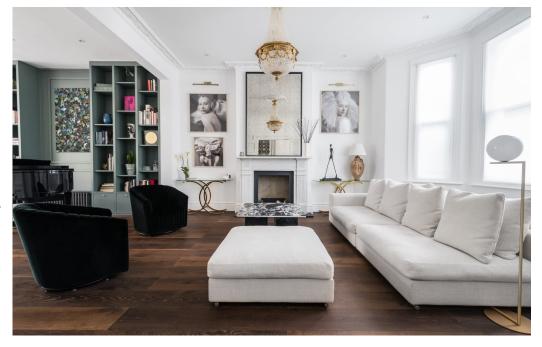

Five-bedroom family home is set over three floors. It showcases an exemplary illustration of exquisite design and attention to detail. From delicate gold finishes to dramatic skylights, from library to larder, the house has struck that rare balance between a beautiful and functional space. Stunning open-plan reception and kitchen One master suite Two bedrooms with ensuites Two further bedrooms Lounge and library Utility room and wine room 120-square-metre garden Hammersmith & Fulham Approx 3,385 sq ft / 314.5 sq m. EPC=D