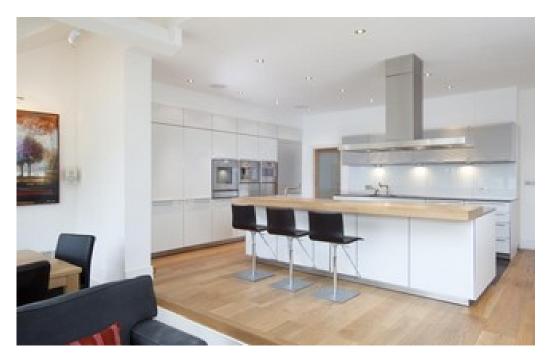

This is a recently renovated 5-bedroom semi-detached house located in the Bedford Park conservation area of Chiswick. A stunning open plan kitchen, living and dining area, fitted by Bulthaup with Gaggenau appliances. Glass doors open across the width of the house directly onto a deck and into a compact urban garden with outdoor seating, a marble dining table that seats 8 and a water feature. The sitting room, master bedroom and ensuite bathroom are all stylishly decorated.