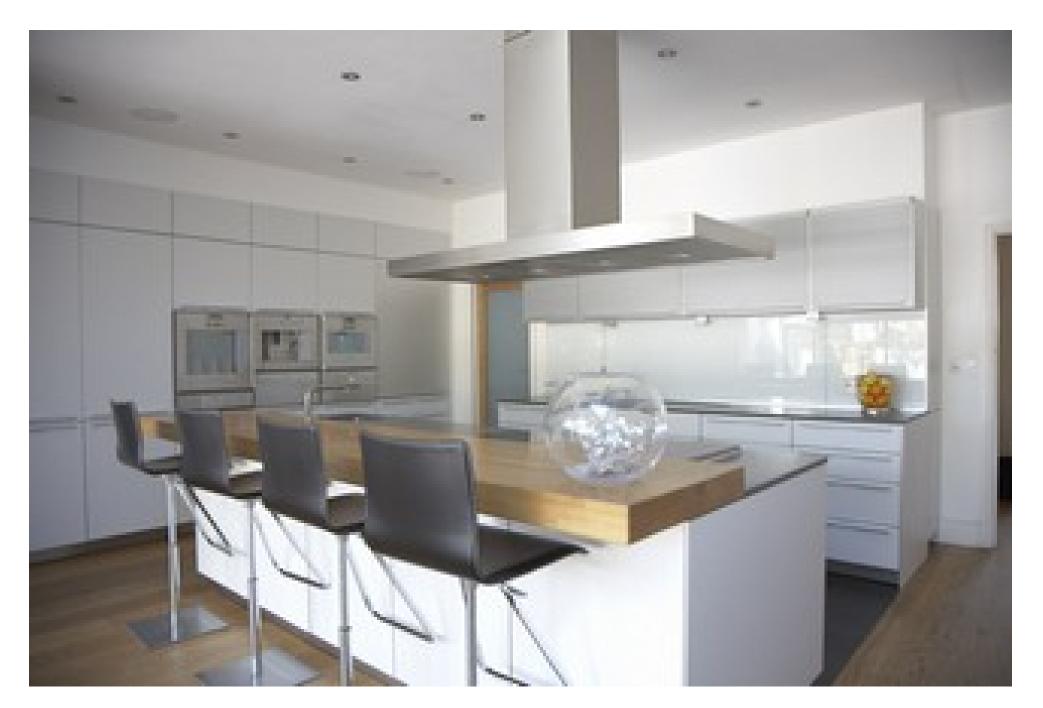

This is a recently renovated 5-bedroom semi-detached house located in the Bedford Park conservation area of Chiswick. A stunning open plan kitchen, living and dining area, fitted by Bulthaup with Gaggenau appliances. Glass doors open across the width of the house directly onto a deck and into a compact urban garden with outdoor seating, a marble dining table that seats 8 and a water feature. The sitting room, master bedroom and ensuite bathroom are all stylishly decorated.