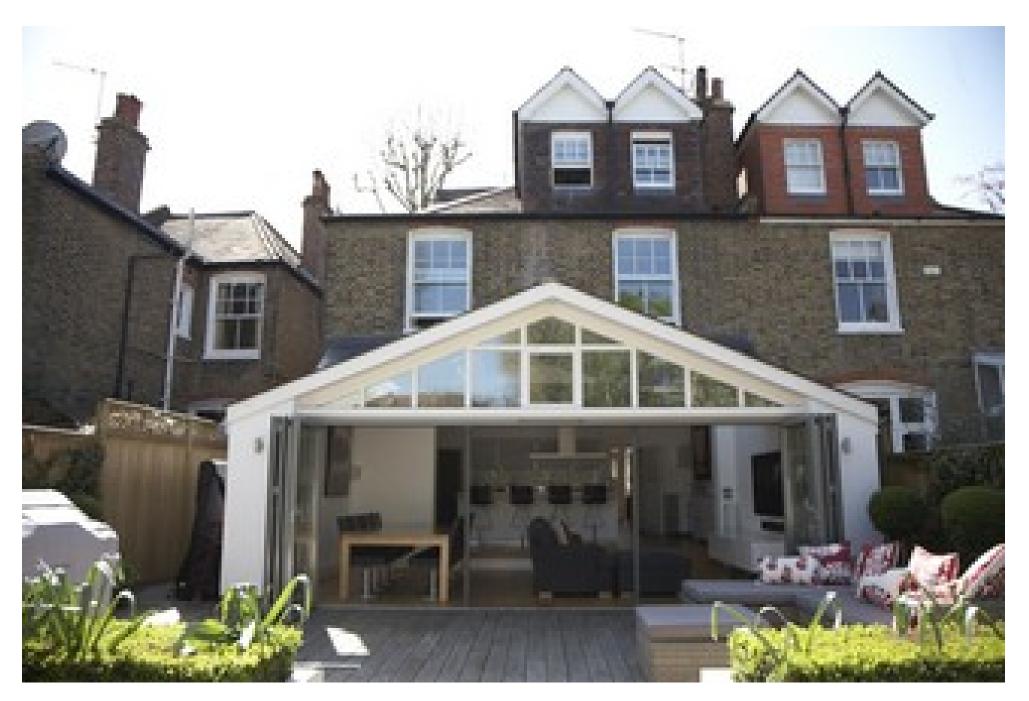

This is a recently renovated 5-bedroom semi-detached house located in the Bedford Park conservation area of Chiswick. A stunning open plan kitchen, living and dining area, fitted by Bulthaup with Gaggenau appliances. Glass doors open across the width of the house directly onto a deck and into a compact urban garden with outdoor seating, a marble dining table that seats 8 and a water feature. The sitting room, master bedroom and ensuite bathroom are all stylishly decorated.