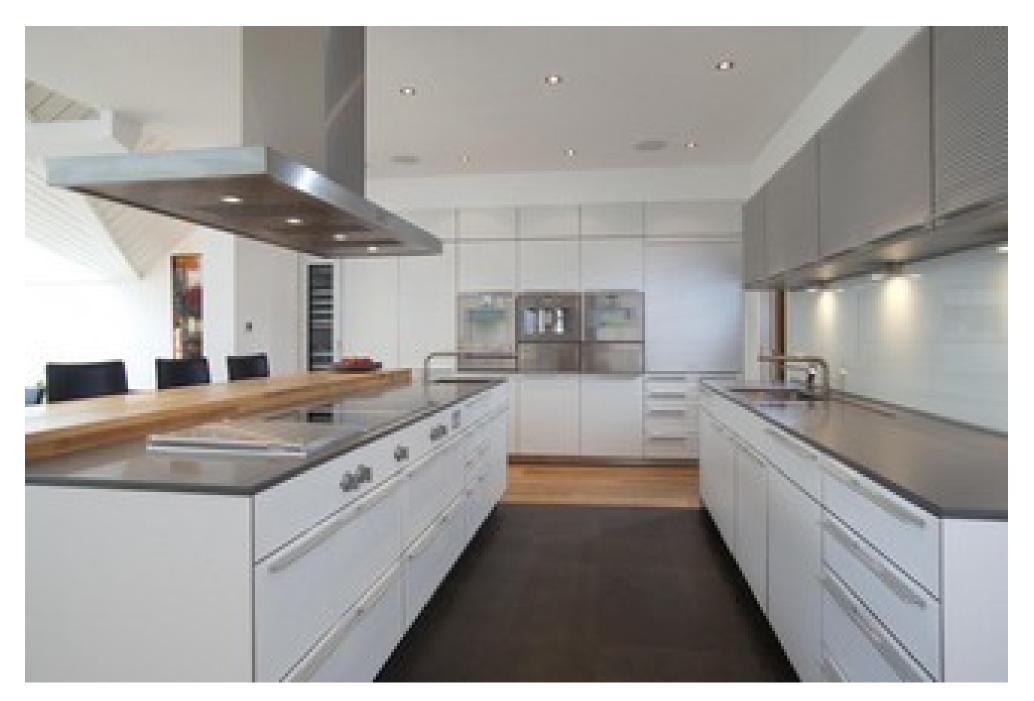

This is a recently renovated 5-bedroom semi-detached house located in the Bedford Park conservation area of Chiswick. A stunning open plan kitchen, living and dining area, fitted by Bulthaup with Gaggenau appliances. Glass doors open across the width of the house directly onto a deck and into a compact urban garden with outdoor seating, a marble dining table that seats 8 and a water feature. The sitting room, master bedroom and ensuite bathroom are all stylishly decorated.