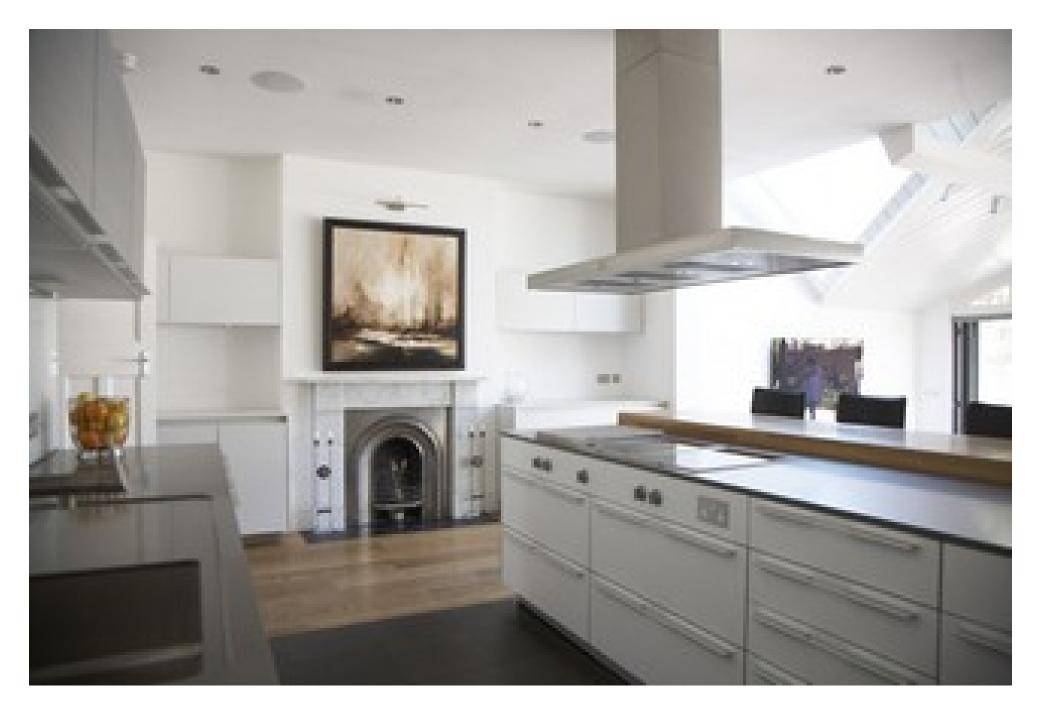

This is a recently renovated 5-bedroom semi-detached house located in the Bedford Park conservation area of Chiswick. A stunning open plan kitchen, living and dining area, fitted by Bulthaup with Gaggenau appliances. Glass doors open across the width of the house directly onto a deck and into a compact urban garden with outdoor seating, a marble dining table that seats 8 and a water feature. The sitting room, master bedroom and ensuite bathroom are all stylishly decorated.