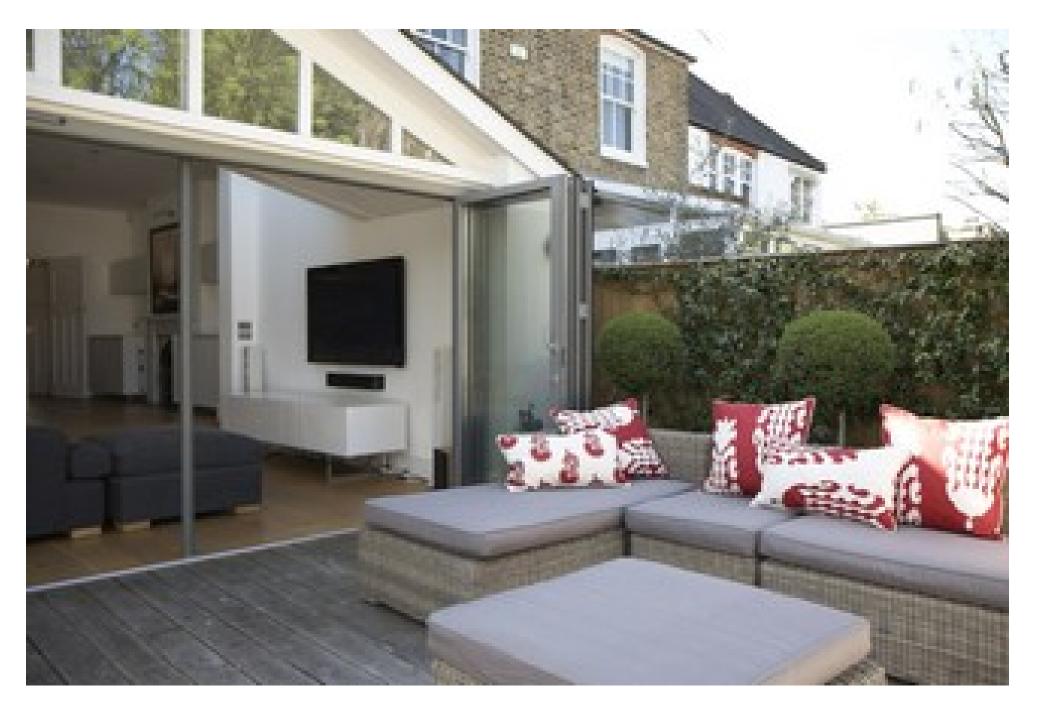

This is a recently renovated 5-bedroom semi-detached house located in the Bedford Park conservation area of Chiswick. A stunning open plan kitchen, living and dining area, fitted by Bulthaup with Gaggenau appliances. Glass doors open across the width of the house directly onto a deck and into a compact urban garden with outdoor seating, a marble dining table that seats 8 and a water feature. The sitting room, master bedroom and ensuite bathroom are all stylishly decorated.