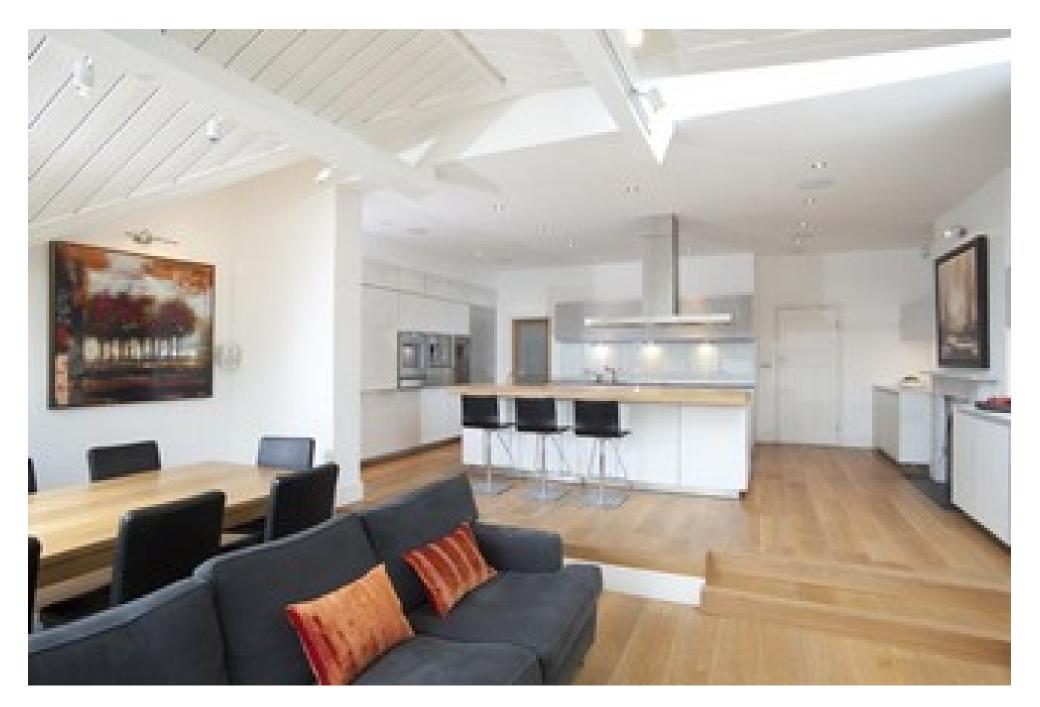

This is a recently renovated 5-bedroom semi-detached house located in the Bedford Park conservation area of Chiswick. A stunning open plan kitchen, living and dining area, fitted by Bulthaup with Gaggenau appliances. Glass doors open across the width of the house directly onto a deck and into a compact urban garden with outdoor seating, a marble dining table that seats 8 and a water feature. The sitting room, master bedroom and ensuite bathroom are all stylishly decorated.