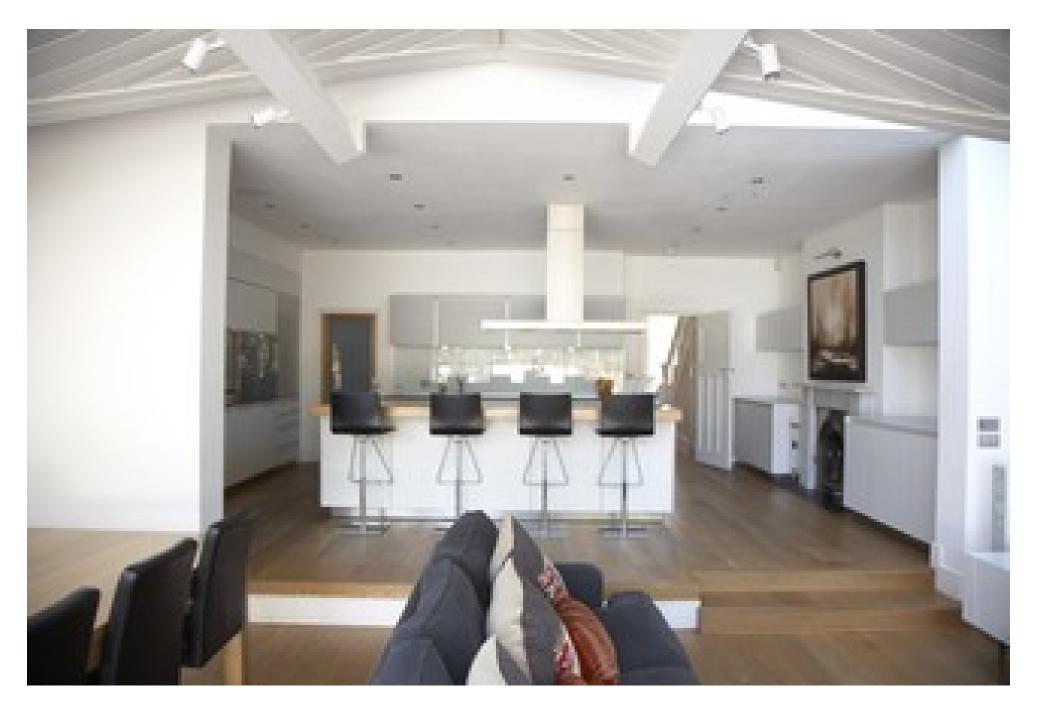

This is a recently renovated 5-bedroom semi-detached house located in the Bedford Park conservation area of Chiswick. A stunning open plan kitchen, living and dining area, fitted by Bulthaup with Gaggenau appliances. Glass doors open across the width of the house directly onto a deck and into a compact urban garden with outdoor seating, a marble dining table that seats 8 and a water feature. The sitting room, master bedroom and ensuite bathroom are all stylishly decorated.