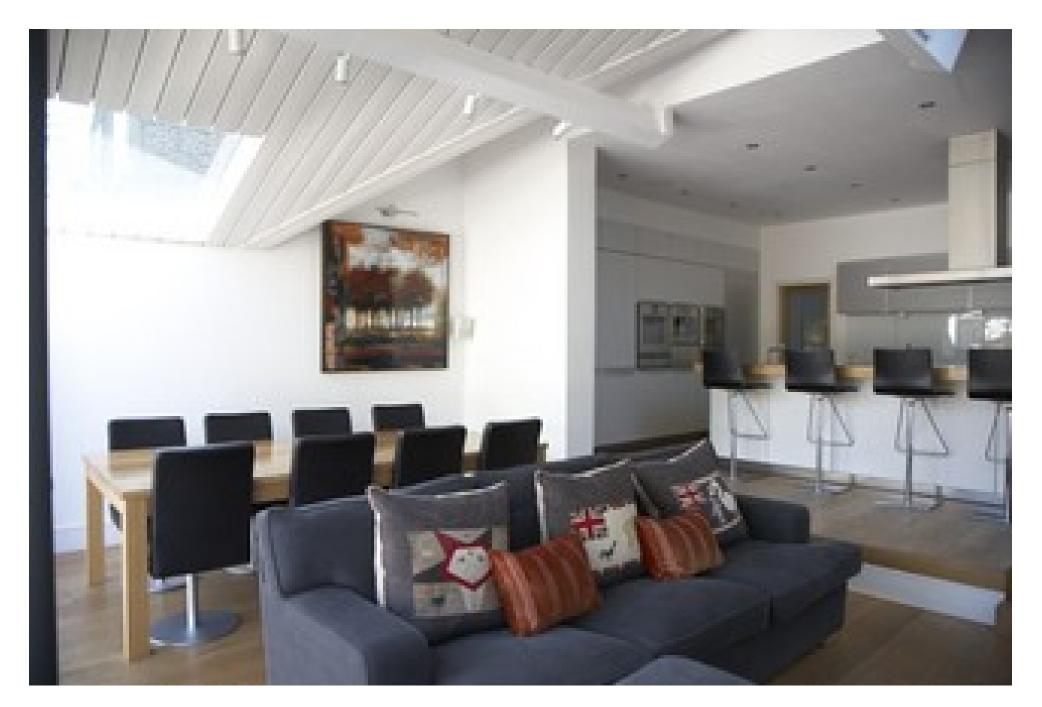

This is a recently renovated 5-bedroom semi-detached house located in the Bedford Park conservation area of Chiswick. A stunning open plan kitchen, living and dining area, fitted by Bulthaup with Gaggenau appliances. Glass doors open across the width of the house directly onto a deck and into a compact urban garden with outdoor seating, a marble dining table that seats 8 and a water feature. The sitting room, master bedroom and ensuite bathroom are all stylishly decorated.