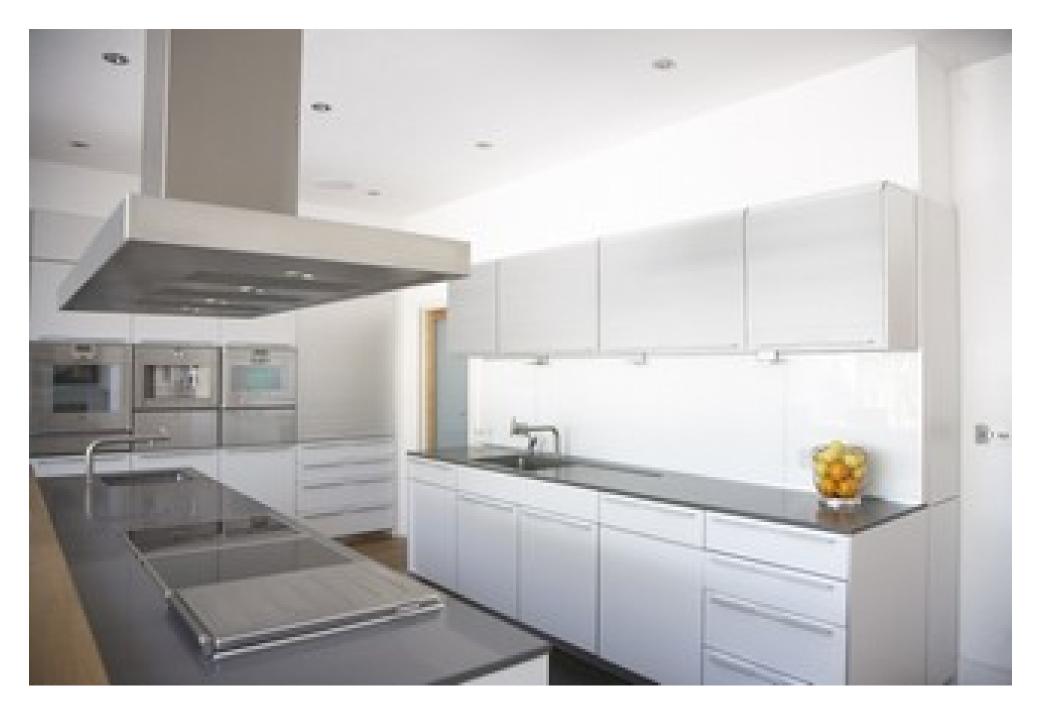

This is a recently renovated 5-bedroom semi-detached house located in the Bedford Park conservation area of Chiswick. A stunning open plan kitchen, living and dining area, fitted by Bulthaup with Gaggenau appliances. Glass doors open across the width of the house directly onto a deck and into a compact urban garden with outdoor seating, a marble dining table that seats 8 and a water feature. The sitting room, master bedroom and ensuite bathroom are all stylishly decorated.