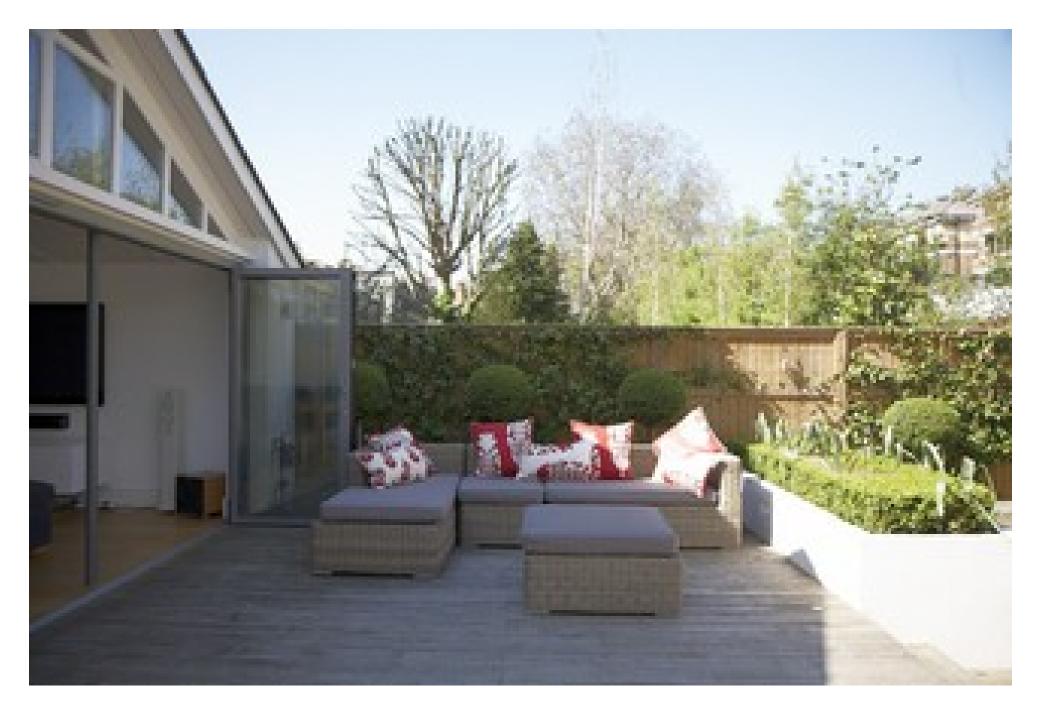

This is a recently renovated 5-bedroom semi-detached house located in the Bedford Park conservation area of Chiswick. A stunning open plan kitchen, living and dining area, fitted by Bulthaup with Gaggenau appliances. Glass doors open across the width of the house directly onto a deck and into a compact urban garden with outdoor seating, a marble dining table that seats 8 and a water feature. The sitting room, master bedroom and ensuite bathroom are all stylishly decorated.