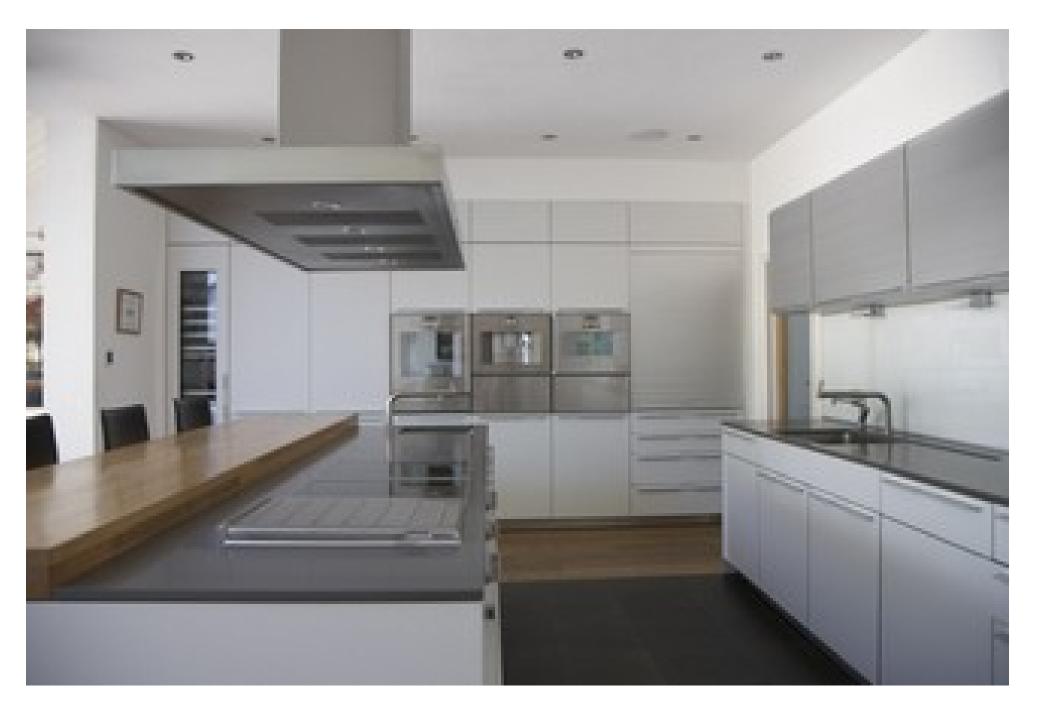

This is a recently renovated 5-bedroom semi-detached house located in the Bedford Park conservation area of Chiswick. A stunning open plan kitchen, living and dining area, fitted by Bulthaup with Gaggenau appliances. Glass doors open across the width of the house directly onto a deck and into a compact urban garden with outdoor seating, a marble dining table that seats 8 and a water feature. The sitting room, master bedroom and ensuite bathroom are all stylishly decorated.