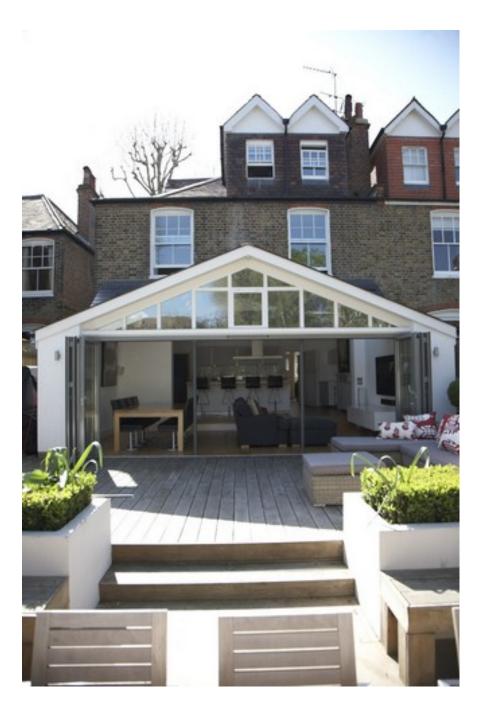

This is a recently renovated 5-bedroom semi-detached house located in the Bedford Park conservation area of Chiswick. A stunning open plan kitchen, living and dining area, fitted by Bulthaup with Gaggenau appliances. Glass doors open across the width of the house directly onto a deck and into a compact urban garden with outdoor seating, a marble dining table that seats 8 and a water feature. The sitting room, master bedroom and ensuite bathroom are all stylishly decorated.