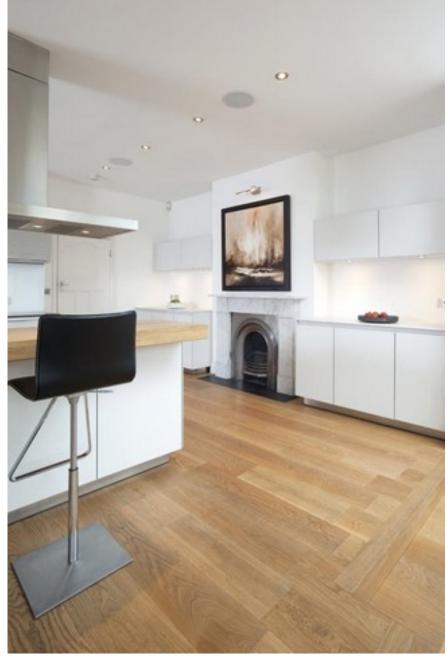

This is a recently renovated 5-bedroom semi-detached house located in the Bedford Park conservation area of Chiswick. A stunning open plan kitchen, living and dining area, fitted by Bulthaup with Gaggenau appliances. Glass doors open across the width of the house directly onto a deck and into a compact urban garden with outdoor seating, a marble dining table that seats 8 and a water feature. The sitting room, master bedroom and ensuite bathroom are all stylishly decorated.