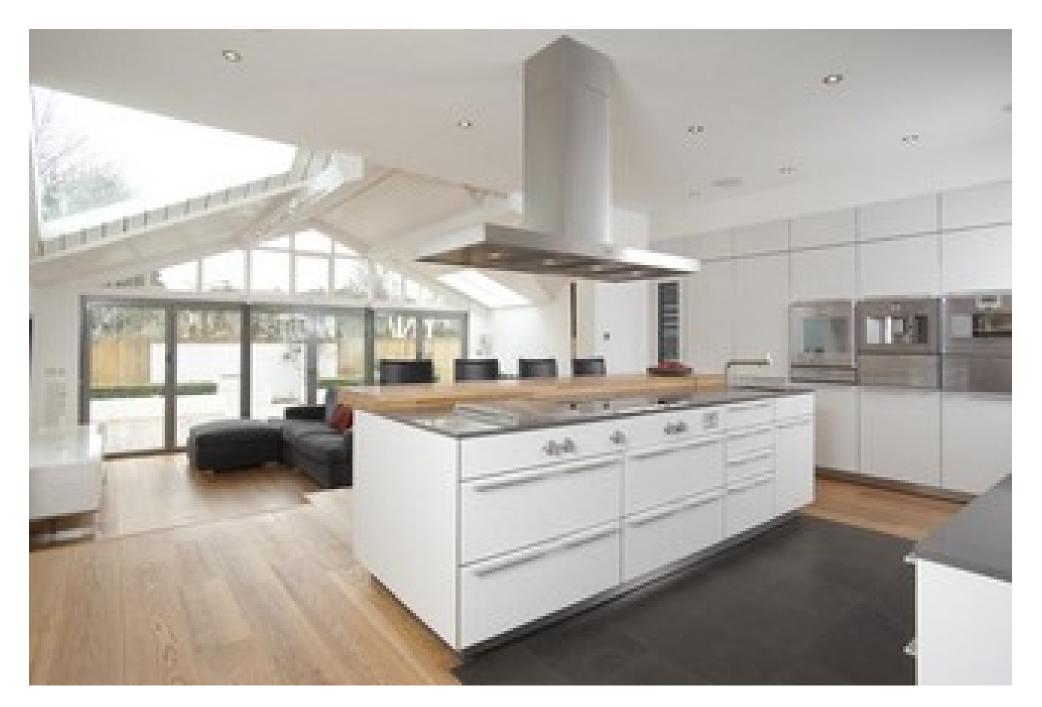

This is a recently renovated 5-bedroom semi-detached house located in the Bedford Park conservation area of Chiswick. A stunning open plan kitchen, living and dining area, fitted by Bulthaup with Gaggenau appliances. Glass doors open across the width of the house directly onto a deck and into a compact urban garden with outdoor seating, a marble dining table that seats 8 and a water feature. The sitting room, master bedroom and ensuite bathroom are all stylishly decorated.