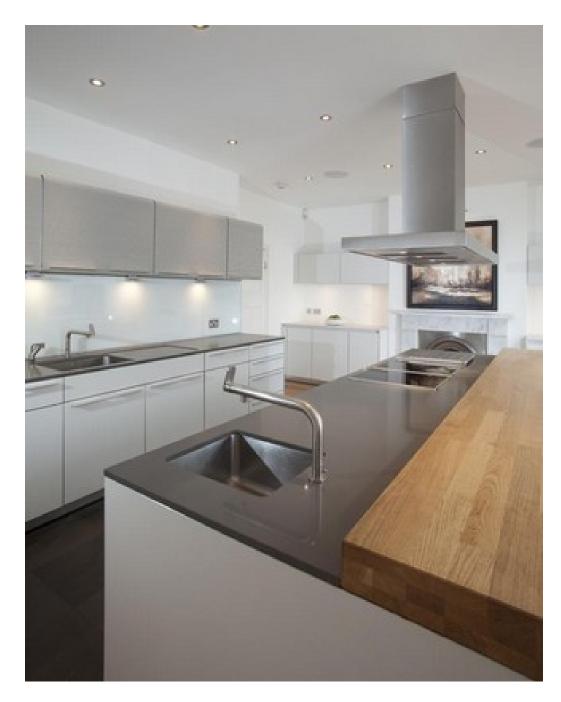

This is a recently renovated 5-bedroom semi-detached house located in the Bedford Park conservation area of Chiswick. A stunning open plan kitchen, living and dining area, fitted by Bulthaup with Gaggenau appliances. Glass doors open across the width of the house directly onto a deck and into a compact urban garden with outdoor seating, a marble dining table that seats 8 and a water feature. The sitting room, master bedroom and ensuite bathroom are all stylishly decorated.