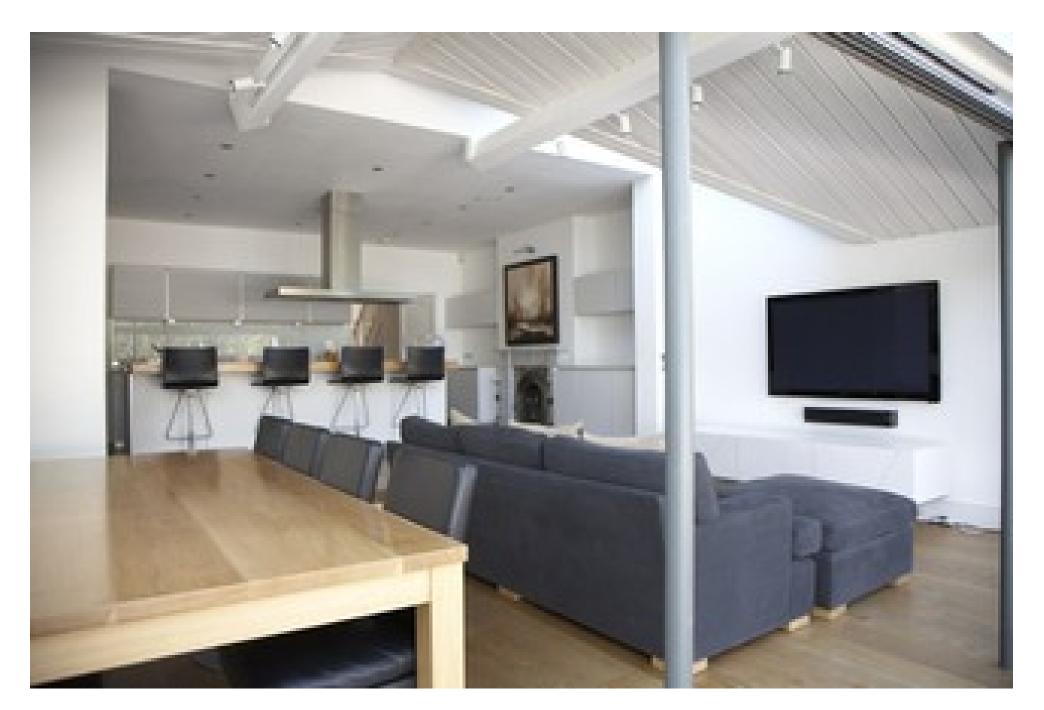

This is a recently renovated 5-bedroom semi-detached house located in the Bedford Park conservation area of Chiswick. A stunning open plan kitchen, living and dining area, fitted by Bulthaup with Gaggenau appliances. Glass doors open across the width of the house directly onto a deck and into a compact urban garden with outdoor seating, a marble dining table that seats 8 and a water feature. The sitting room, master bedroom and ensuite bathroom are all stylishly decorated.