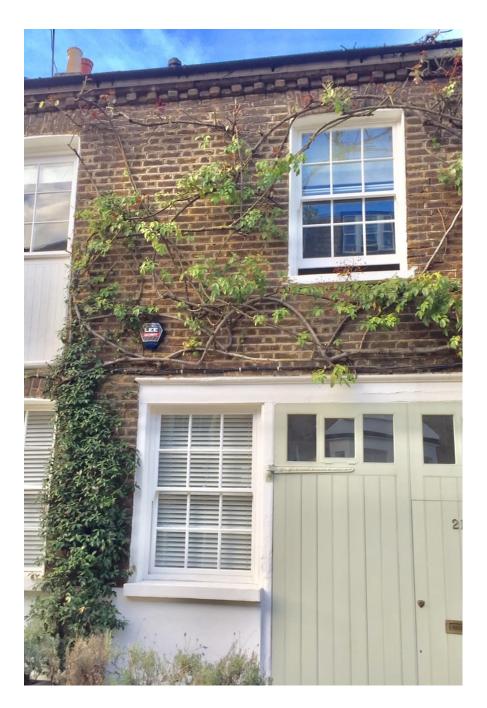

A unique, warm, light and bright mews house hidden on a quiet cobbled mews street in Kensington The mews house has a large open plan reception room laid out over the entire ground floor with generous ceiling heights The mews house has attractive features on the front elevation including, a mature rose climber, a large original garage double door which can open fully c2.5m wide and is the front door to the property. The mews house also contains a bright c6m ceiling height library area filled with a colourful great collection of books, the library also has fabulous internal lights which would make a great backdrop for an evening shoot. The house generally contains a wealth of modern art, photography and antique mirrors acquired by the owner over many years. The house also contains a light filled south facing roof terrace, and 6 further rooms not described above which cover bedrooms, bathrooms, a snug and light filled dressing which append to a double heigh area above the n house is warm and welcoming, with a mechanical sparks brilliance in the vast, open plan reception / kitchen laid out over the entire ground floor. Adding to