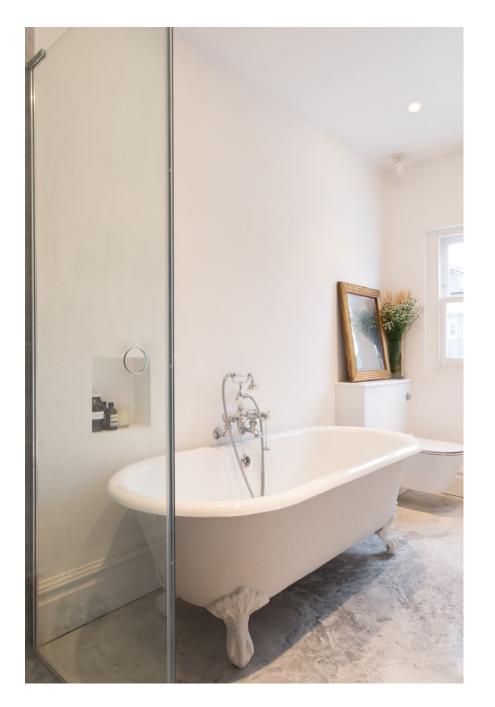

A unique, warm, light and bright mews house hidden on a quiet cobbled mews street in Kensington The mews house has a large open plan reception room laid out over the entire ground floor with generous ceiling heights The mews house has attractive features on the front elevation including, a mature rose climber, a large original garage double door which can open fully c2.5m wide and is the front door to the property. The mews house also contains a bright c6m ceiling height library area filled with a colourful great collection of books, the library also has fabulous internal lights which would make a great backdrop for an evening shoot. The house generally contains a wealth of modern art, photography and antique mirrors acquired by the owner over many years. The house also contains a light filled south facing roof terrace, and 6 further rooms not described above which cover bedrooms, bathrooms, a snug and light filled dressing which append to a double heigh area above the n house is warm and welcoming, with a mechanical sparks brilliance in the vast, open plan reception / kitchen laid out over the entire ground floor. Adding to

#### **Mews House kensington**

A unique, warm, light and bright mews house hidden on a quiet cobbled mews street in the suggest The new Shouse has at a ge open plan reception room laid out over the entire ground floor with generous ceiling heights The mews house has attractive reatures on the non-clevation including, a mature rose climber, a large original garage double door which can open fully c2.5m wide and is the front door to the property. The mews house also contains a bright c6m ceiling height library area filled with a colourful great collection of books, the library also has fabulous internal lights which would make a great backdrop for an evening shoot. The house