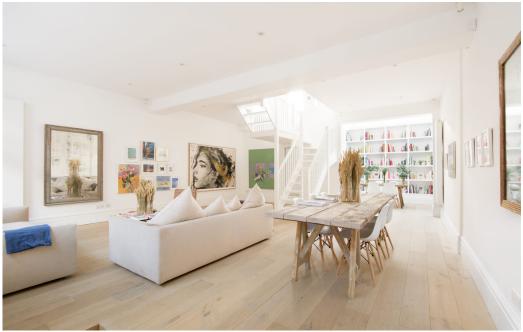

A unique, warm, light and bright mews house hidden on a quiet cobbled mews street in Kensington The mews house has a large open plan reception room laid out over the entire ground floor with generous ceiling heights The mews house has attractive features on the front elevation including, a mature rose climber, a large original garage double door which can open fully c2.5m wide and is the front door to the property. The mews house also contains a bright c6m ceiling height library area filled with a colourful great collection of books, the library also has fabulous internal lights which would make a great backdrop for an evening shoot. The house generally contains a wealth of modern art, photography and antique mirrors acquired by the owner over many years. The house also contains a light filled south facing roof terrace, and 6 further rooms not described above which cover bedrooms, bathrooms, a snug and light filled dressing which append to a double heigh area above the n house is warm and welcoming, with a mechanical sparks brilliance in the vast, open plan reception / kitchen laid out over the entire ground floor. Adding to

#### **Mews House kensington**

A unique, warm, light and bright mews house hidden on a quiet cobbled mews street in the suggest The new Shouse has at a ge open plan reception room laid out over the entire ground floor with generous ceiling heights The mews house has attractive reatures on the non-clevation including, a mature rose climber, a large original garage double door which can open fully c2.5m wide and is the front door to the property. The mews house also contains a bright c6m ceiling height library area filled with a colourful great collection of books, the library also has fabulous internal lights which would make a great backdrop for an evening shoot. The house