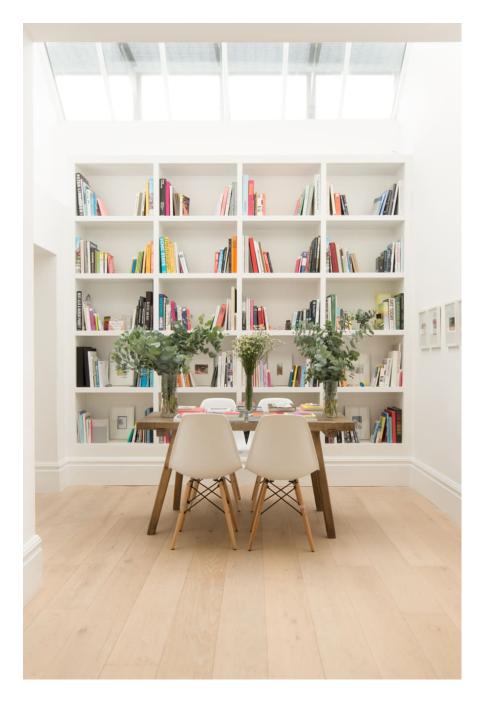

A unique, warm, light and bright mews house hidden on a quiet cobbled mews street in Kensington The mews house has a large open plan reception room laid out over the entire ground floor with generous ceiling heights The mews house has attractive features on the front elevation including, a mature rose climber, a large original garage double door which can open fully c2.5m wide and is the front door to the property. The mews house also contains a bright c6m ceiling height library area filled with a colourful great collection of books, the library also has fabulous internal lights which would make a great backdrop for an evening shoot. The house generally contains a wealth of modern art, photography and antique mirrors acquired by the owner over many years. The house also contains a light filled south facing roof terrace, and 6 further rooms not described above which cover bedrooms, bathrooms, a snug and light filled dressing which append to a double heigh area above the n house is warm and welcoming, with a mechanical sparks brilliance in the vast, open plan reception / kitchen laid out over the entire ground floor. Adding to