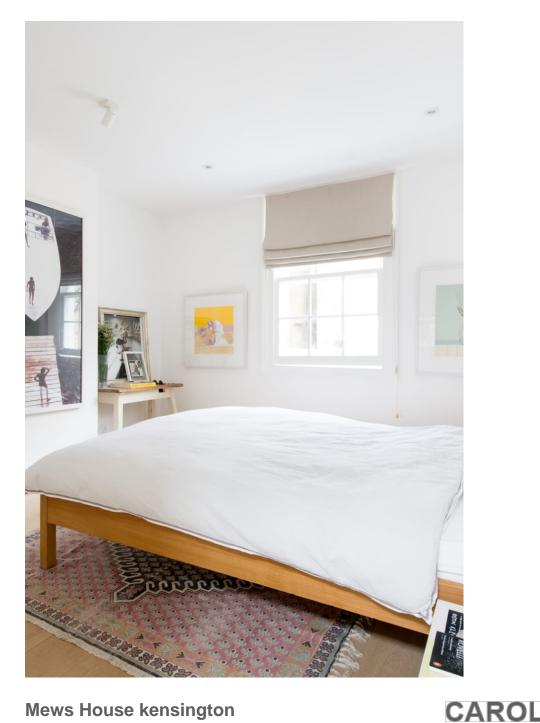

A unique, warm, light and bright mews house hidden on a quiet cobbled mews street in Kensington The mews house has a large open plan reception room laid out over the entire ground floor with generous ceiling heights The mews house has attractive features on the front elevation including, a mature rose climber, a large original garage double door which can open fully c2.5m wide and is the front door to the property. The mews house also contains a bright c6m ceiling height library area filled with a colourful great collection of books, the library also has fabulous internal lights which would make a great backdrop for an evening shoot. The house generally contains a wealth of modern art, photography and antique mirrors acquired by the owner over many years. The house also contains a light filled south facing roof terrace, and 6 further rooms not described above which cover bedrooms, bathrooms, a snug and light filled dressing which append to a double heigh area above the n house is warm and welcoming, with a mechanical sparks brilliance in the vast, open plan reception / kitchen laid out over the entire ground floor. Adding to