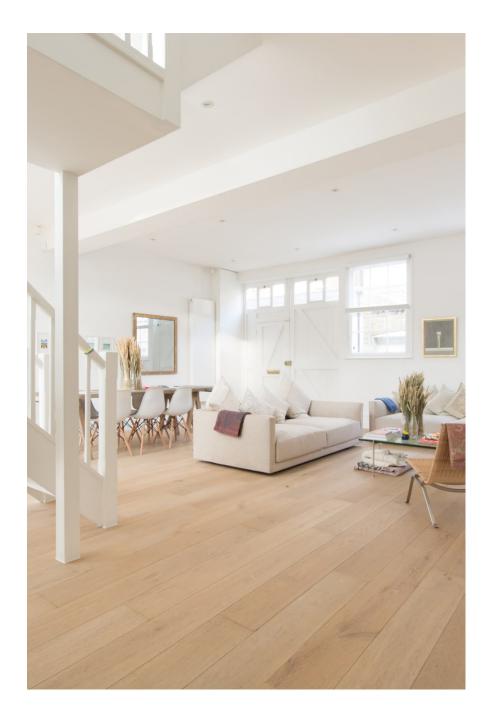

A unique, warm, light and bright mews house hidden on a quiet cobbled mews street in Kensington The mews house has a large open plan reception room laid out over the entire ground floor with generous ceiling heights The mews house has attractive features on the front elevation including, a mature rose climber, a large original garage double door which can open fully c2.5m wide and is the front door to the property. The mews house also contains a bright c6m ceiling height library area filled with a colourful great collection of books, the library also has fabulous internal lights which would make a great backdrop for an evening shoot. The house generally contains a wealth of modern art, photography and antique mirrors acquired by the owner over many years. The house also contains a light filled south facing roof terrace, and 6 further rooms not described above which cover bedrooms, bathrooms, a snug and light filled dressing which append to a double heigh area above the n house is warm and welcoming, with a mechanical sparks brilliance in the vast, open plan reception / kitchen laid out over the entire ground floor. Adding to