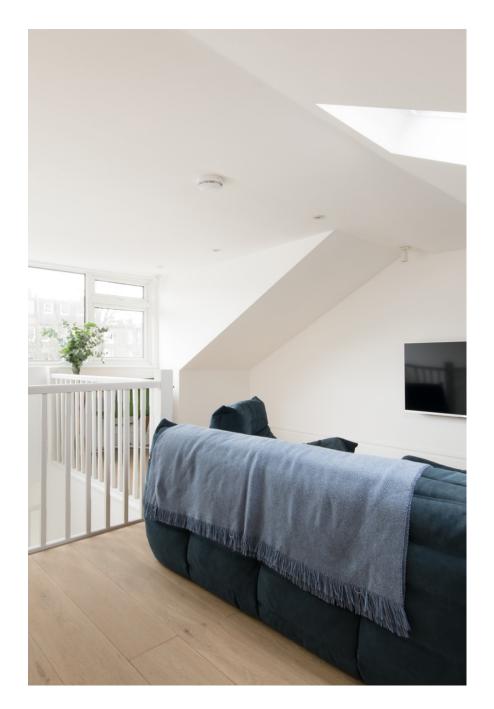

A unique, warm, light and bright mews house hidden on a quiet cobbled mews street in Kensington The mews house has a large open plan reception room laid out over the entire ground floor with generous ceiling heights The mews house has attractive features on the front elevation including, a mature rose climber, a large original garage double door which can open fully c2.5m wide and is the front door to the property. The mews house also contains a bright c6m ceiling height library area filled with a colourful great collection of books, the library also has fabulous internal lights which would make a great backdrop for an evening shoot. The house generally contains a wealth of modern art, photography and antique mirrors acquired by the owner over many years. The house also contains a light filled south facing roof terrace, and 6 further rooms not described above which cover bedrooms, bathrooms, a snug and light filled dressing which append to a double heigh area above the n house is warm and welcoming, with a mechanical sparks brilliance in the vast, open plan reception / kitchen laid out over the entire ground floor. Adding to

#### **Mews House kensington**

A unique, warm, light and bright mews house hidden on a quiet cobbled mews street in the suggest The new Shouse has at a ge open plan reception room laid out over the entire ground floor with generous ceiling heights The mews house has attractive reatures on the non-clevation including, a mature rose climber, a large original garage double door which can open fully c2.5m wide and is the front door to the property. The mews house also contains a bright c6m ceiling height library area filled with a colourful great collection of books, the library also has fabulous internal lights which would make a great backdrop for an evening shoot. The house