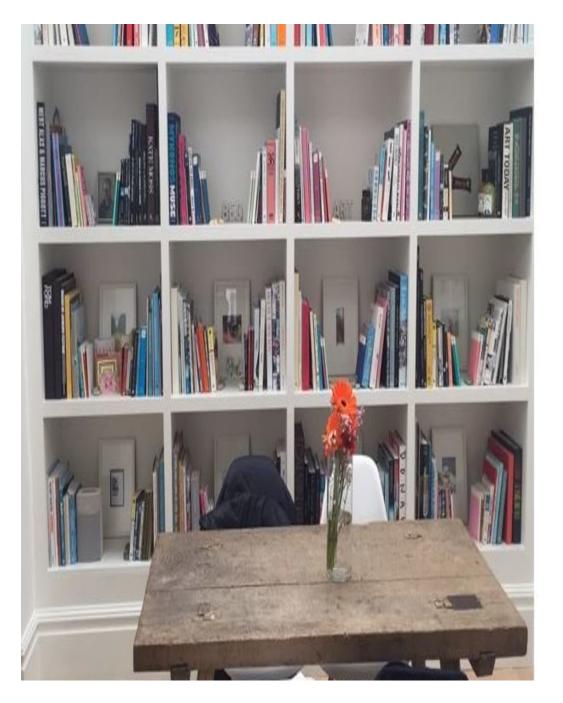

A unique, warm, light and bright mews house hidden on a quiet cobbled mews street in Kensington The mews house has a large open plan reception room laid out over the entire ground floor with generous ceiling heights The mews house has attractive features on the front elevation including, a mature rose climber, a large original garage double door which can open fully c2.5m wide and is the front door to the property. The mews house also contains a bright c6m ceiling height library area filled with a colourful great collection of books, the library also has fabulous internal lights which would make a great backdrop for an evening shoot. The house generally contains a wealth of modern art, photography and antique mirrors acquired by the owner over many years. The house also contains a light filled south facing roof terrace, and 6 further rooms not described above which cover bedrooms, bathrooms, a snug and light filled dressing which append to a double heigh area above the n house is warm and welcoming, with a mechanical sparks brilliance in the vast, open plan reception / kitchen laid out over the entire ground floor. Adding to