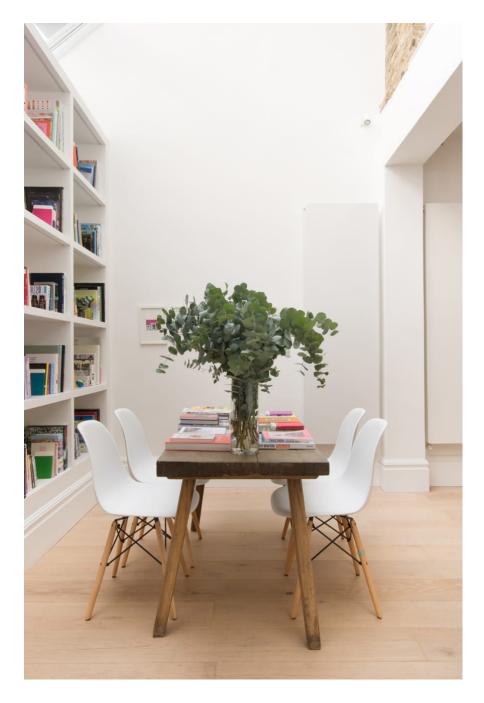

A unique, warm, light and bright mews house hidden on a quiet cobbled mews street in Kensington The mews house has a large open plan reception room laid out over the entire ground floor with generous ceiling heights The mews house has attractive features on the front elevation including, a mature rose climber, a large original garage double door which can open fully c2.5m wide and is the front door to the property. The mews house also contains a bright c6m ceiling height library area filled with a colourful great collection of books, the library also has fabulous internal lights which would make a great backdrop for an evening shoot. The house generally contains a wealth of modern art, photography and antique mirrors acquired by the owner over many years. The house also contains a light filled south facing roof terrace, and 6 further rooms not described above which cover bedrooms, bathrooms, a snug and light filled dressing which append to a double heigh area above the n house is warm and welcoming, with a mechanical sparks brilliance in the vast, open plan reception / kitchen laid out over the entire ground floor. Adding to