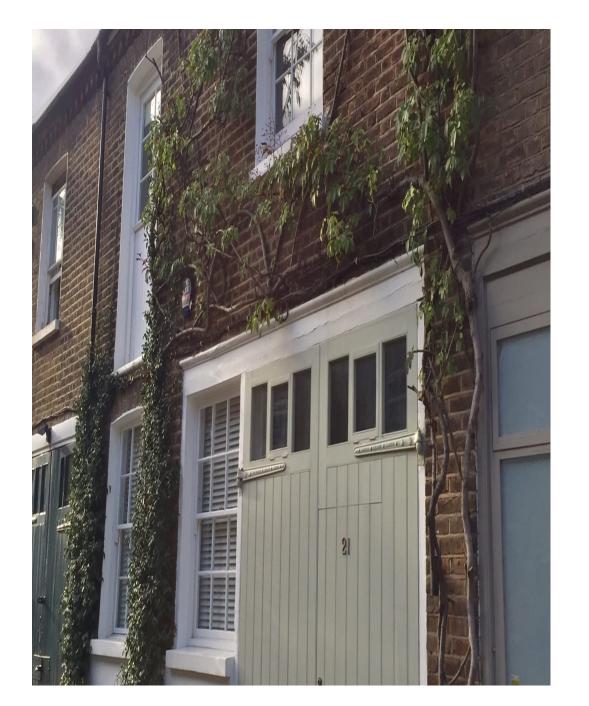

A unique, warm, light and bright mews house hidden on a quiet cobbled mews street in Kensington The mews house has a large open plan reception room laid out over the entire ground floor with generous ceiling heights The mews house has attractive features on the front elevation including, a mature rose climber, a large original garage double door which can open fully c2.5m wide and is the front door to the property. The mews house also contains a bright c6m ceiling height library area filled with a colourful great collection of books, the library also has fabulous internal lights which would make a great backdrop for an evening shoot. The house generally contains a wealth of modern art, photography and antique mirrors acquired by the owner over many years. The house also contains a light filled south facing roof terrace, and 6 further rooms not described above which cover bedrooms, bathrooms, a snug and light filled dressing which append to a double heigh area above the n house is warm and welcoming, with a mechanical sparks brilliance in the vast, open plan reception / kitchen laid out over the entire ground floor. Adding to