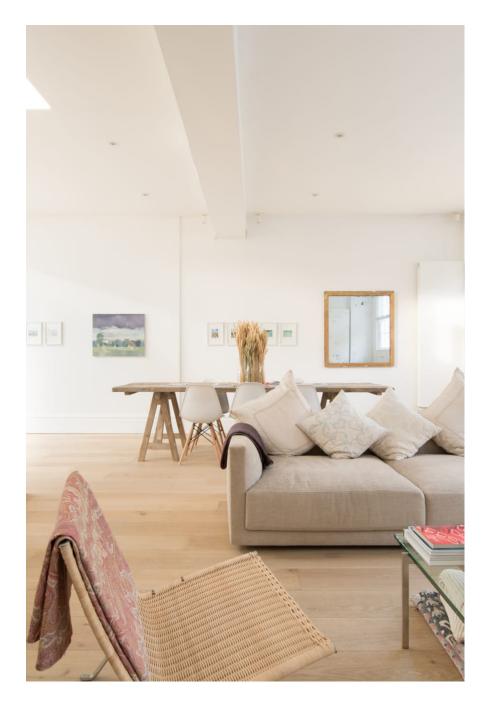

A unique, warm, light and bright mews house hidden on a quiet cobbled mews street in Kensington The mews house has a large open plan reception room laid out over the entire ground floor with generous ceiling heights The mews house has attractive features on the front elevation including, a mature rose climber, a large original garage double door which can open fully c2.5m wide and is the front door to the property. The mews house also contains a bright c6m ceiling height library area filled with a colourful great collection of books, the library also has fabulous internal lights which would make a great backdrop for an evening shoot. The house generally contains a wealth of modern art, photography and antique mirrors acquired by the owner over many years. The house also contains a light filled south facing roof terrace, and 6 further rooms not described above which cover bedrooms, bathrooms, a snug and light filled dressing which append to a double heigh area above the n house is warm and welcoming, with a mechanical sparks brilliance in the vast, open plan reception / kitchen laid out over the entire ground floor. Adding to