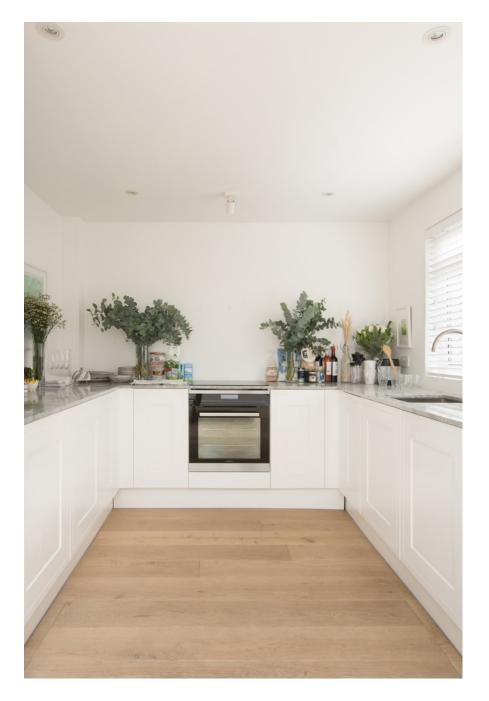

A unique, warm, light and bright mews house hidden on a quiet cobbled mews street in Kensington The mews house has a large open plan reception room laid out over the entire ground floor with generous ceiling heights The mews house has attractive features on the front elevation including, a mature rose climber, a large original garage double door which can open fully c2.5m wide and is the front door to the property. The mews house also contains a bright c6m ceiling height library area filled with a colourful great collection of books, the library also has fabulous internal lights which would make a great backdrop for an evening shoot. The house generally contains a wealth of modern art, photography and antique mirrors acquired by the owner over many years. The house also contains a light filled south facing roof terrace, and 6 further rooms not described above which cover bedrooms, bathrooms, a snug and light filled dressing which append to a double heigh area above the n house is warm and welcoming, with a mechanical sparks brilliance in the vast, open plan reception / kitchen laid out over the entire ground floor. Adding to