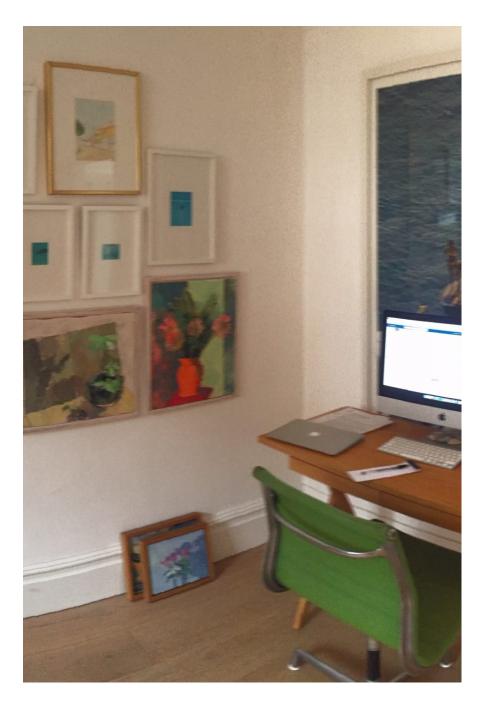

A unique, warm, light and bright mews house hidden on a quiet cobbled mews street in Kensington The mews house has a large open plan reception room laid out over the entire ground floor with generous ceiling heights The mews house has attractive features on the front elevation including, a mature rose climber, a large original garage double door which can open fully c2.5m wide and is the front door to the property. The mews house also contains a bright c6m ceiling height library area filled with a colourful great collection of books, the library also has fabulous internal lights which would make a great backdrop for an evening shoot. The house generally contains a wealth of modern art, photography and antique mirrors acquired by the owner over many years. The house also contains a light filled south facing roof terrace, and 6 further rooms not described above which cover bedrooms, bathrooms, a snug and light filled dressing which append to a double heigh area above the n house is warm and welcoming, with a mechanical sparks brilliance in the vast, open plan reception / kitchen laid out over the entire ground floor. Adding to

#### **Mews House kensington**

A unique, warm, light and bright mews house hidden on a quiet cobbled mews street in the suggest The new Shouse has at a ge open plan reception room laid out over the entire ground floor with generous ceiling heights The mews house has attractive reatures on the non-clevation including, a mature rose climber, a large original garage double door which can open fully c2.5m wide and is the front door to the property. The mews house also contains a bright c6m ceiling height library area filled with a colourful great collection of books, the library also has fabulous internal lights which would make a great backdrop for an evening shoot. The house