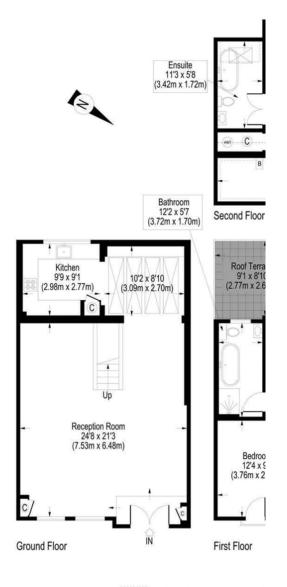

CARO

ES

020 7482 1555

= Reduced headroom below 1.5 m /

Approximate Gross Internal Area (Excluding Eav 1591 Sq.Ft. / 147.85 Sq.M. Floor Plans are for illustrative purposes only and Compliant with RICS code of measuring p