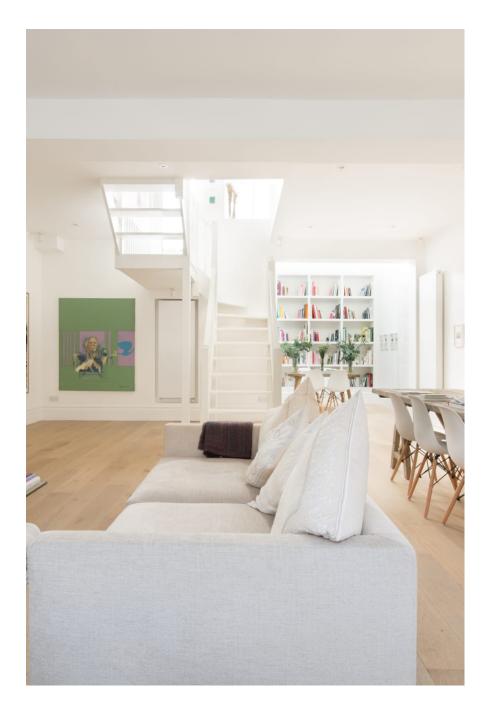

A unique, warm, light and bright mews house hidden on a quiet cobbled mews street in Kensington The mews house has a large open plan reception room laid out over the entire ground floor with generous ceiling heights The mews house has attractive features on the front elevation including, a mature rose climber, a large original garage double door which can open fully c2.5m wide and is the front door to the property. The mews house also contains a bright c6m ceiling height library area filled with a colourful great collection of books, the library also has fabulous internal lights which would make a great backdrop for an evening shoot. The house generally contains a wealth of modern art, photography and antique mirrors acquired by the owner over many years. The house also contains a light filled south facing roof terrace, and 6 further rooms not described above which cover bedrooms, bathrooms, a snug and light filled dressing which append to a double heigh area above the n house is warm and welcoming, with a mechanical sparks brilliance in the vast, open plan reception / kitchen laid out over the entire ground floor. Adding to