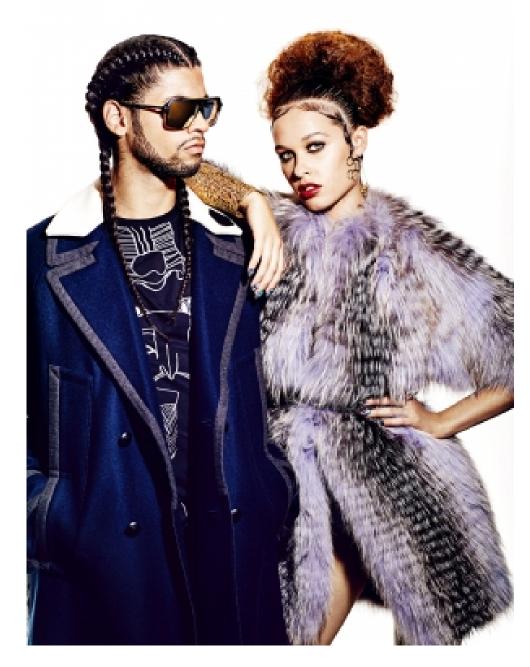

# Sophie Turner Rastark

Sophie tiene muchas cosas en común con su personaje en *Game Of Thrones*, **Sansa Stark.** Las dos son fuertes, valientes y han demostrado mucha madurez. ¿La gran diferencia? Sophie no depende de los guionistas para escribir el siguiente capítulo de su vida: el cómo consiguió la fama.

FOTOGRAFÍAS RACHELL SMITH POR ELSA LÓPEZ ESTILISMO NISHA GREWAL